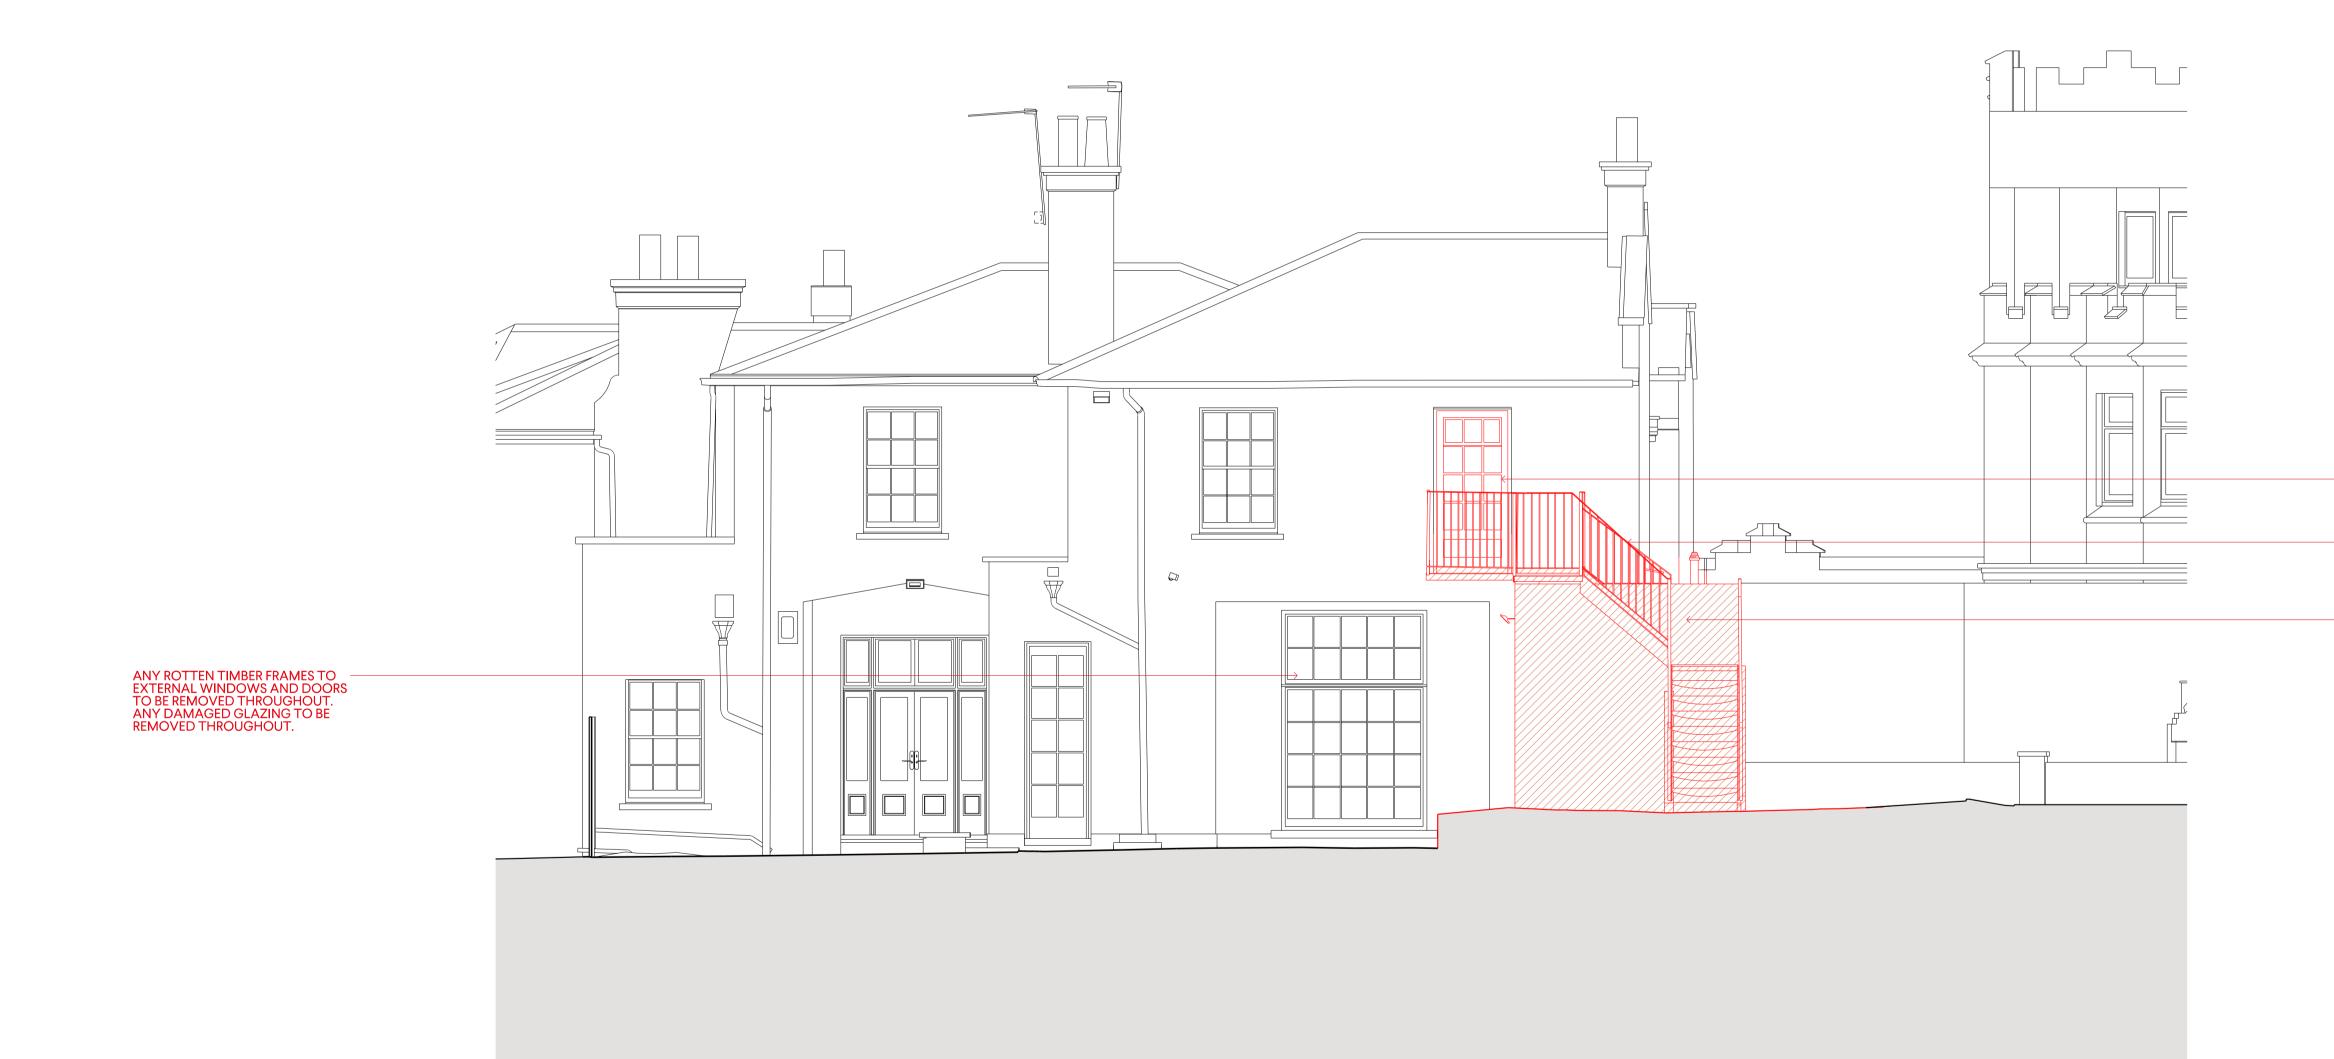

## 1:50 REAR ELEVATION DEMOLITIONS

DRAWING TITLE REAR ELEVATION WITH DEMOLITIONS

PROJECT 90 FROGNAL NW3 6XB

| P2  | 25.02.25 | PLANNING        | MH    |
|-----|----------|-----------------|-------|
| P1  | 16.08.24 | PRE APPLICATION | MH    |
| REV | DATE     | NOTES           | INIT. |

- EXTENSION DEMOLISHED

- CONNECTING METAL GARDEN STAIRCASE REMOVED

- ACCESS DOOR REMOVED

PLANNING

DO NOT SCALE OFF THIS DRAWING DIMENSIONS, AREA AND LEVELS ARE ONLY APPROXIMATE AND SUBJECT TO SITE SURVEY. ALL DIMENSIONS TO BE CHECKED ON SITE. ANY DISCREPANCIES OR VARIATIONS TO BE REPORTED TO THE ARCHITECT BEFORE WORK COMMENCES THIS DRAWING TO BE READ IN CONJUNCTION WITH THE SPECIFICATION, WHERE PROVIDED, AND ALL RELEVANT CONSULTANTS DRAWINGS AND / OR SPECIALISTS DRAWINGS / DOCUMENTS AND ANY DISCREPANCIES OR VARIATIONS ARE TO BE REPORTED TO THE ARCHITECT BEFORE THE AFFECTED WORK COMMENCES. THIS DRAWING IS PROTECTED BY COPYRIGHT AND MUST NOT BE COPIED OR REPRODUCED WITHOUT THE WRITTEN CONSENT OF HOD ARCHITECTS LTD. NORTH POINTS SHOWN ARE INDICATIVE. ©