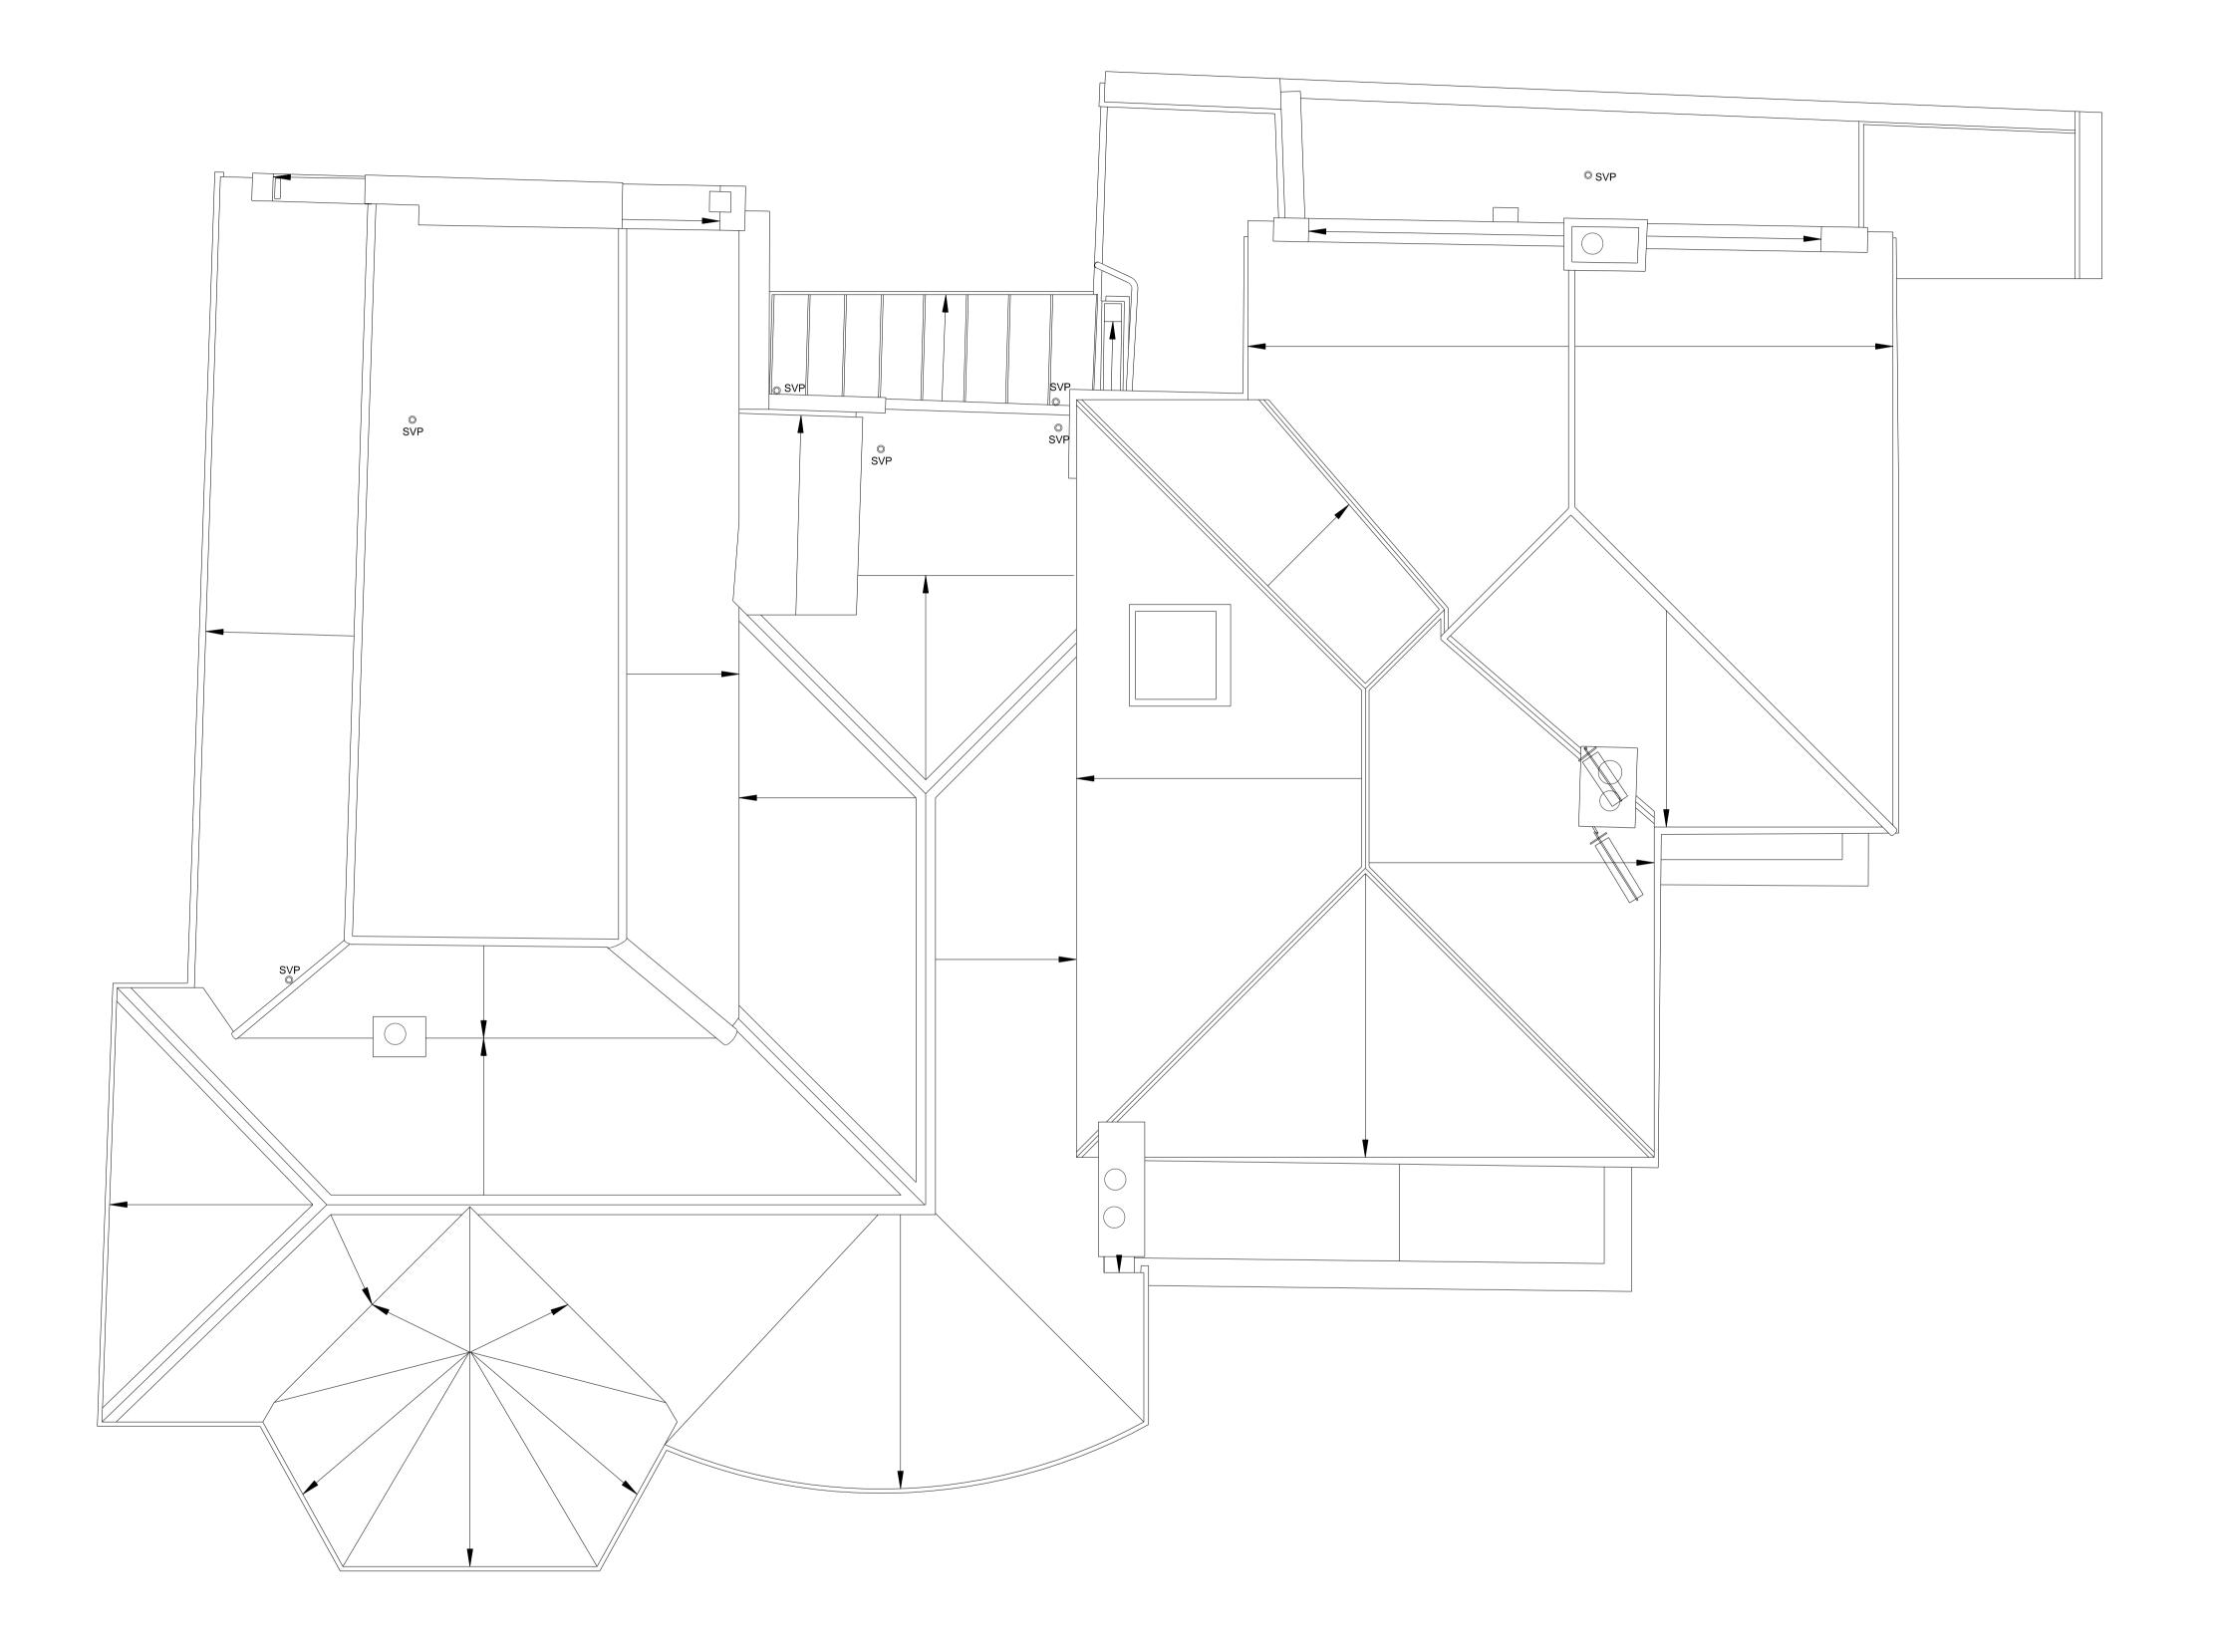

10

1:50 EXISTING ROOF PLAN

1

1 0101

0207 937 0007 INFO@HODARCHITECTS.CO.UK 13 PRINCE OF WALES TERRACE KENSINGTON LONDON W8 5PG

| STATUS        |            |       |         |
|---------------|------------|-------|---------|
| PLANNING      |            |       |         |
| SCALE @ A1    | CREATED    | DRAWN | CHECKED |
| 1:50          | 21.06.2024 | ОН    | GP      |
| DRAWING NO.   | ISSUE      |       |         |
| 0123-A-P-0014 |            |       | P2      |

DRAWING TITLE

PROJECT 90 FROGNAL NW3 6XB

| P2  | 25.02.25 | PLANNING        | МН    |
|-----|----------|-----------------|-------|
| P1  | 16.08.24 | PRE APPLICATION | МН    |
| REV | DATE     | NOTES           | INIT. |

PLANNING

DO NOT SCALE OFF THIS DRAWING DIMENSIONS, AREA AND LEVELS ARE ONLY APPROXIMATE AND SUBJECT TO SITE SURVEY, ALL DIMENSIONS TO BE CHECKED ON SITE. ANY DISCREPANCIES OR VARIATIONS TO BE REPORTED TO THE ARCHITECT BEFORE WORK COMMENCES. THIS DRAWING TO BE READ IN CONJUNCTION WITH THE SPECIFICATION, WHERE PROVIDED, AND ALL RELEVANT CONSULTANTS DRAWINGS AND / OR SPECIALISTS DRAWINGS / DOCUMENTS AND ANY DISCREPANCIES OR VARIATIONS ARE TO BE REPORTED TO THE ARCHITECT BEFORE THE AFFECTED WORK COMMENCES. THIS DRAWING IS PROTECTED BY COPYRIGHT AND MUST NOT BE COPIED OR REPRODUCED WITHOUT THE WRITTEN CONSENT OF HOD ARCHITECTS LTD. NORTH POINTS SHOWN ARE INDICATIVE. ©