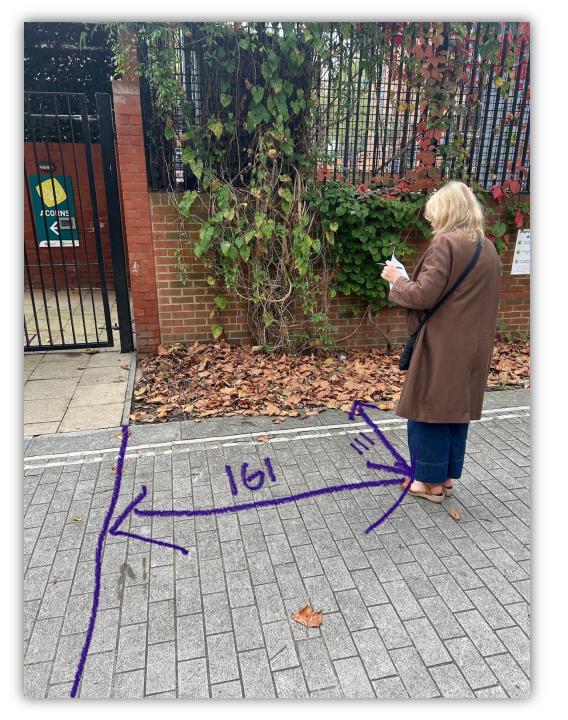

#### Location for Artwork Cover 2

Cover to be located 161cm from the entrance of Acorns Nursery (and opposite no 5 Everton Mews) and 111cm from the edge of the paved roadway