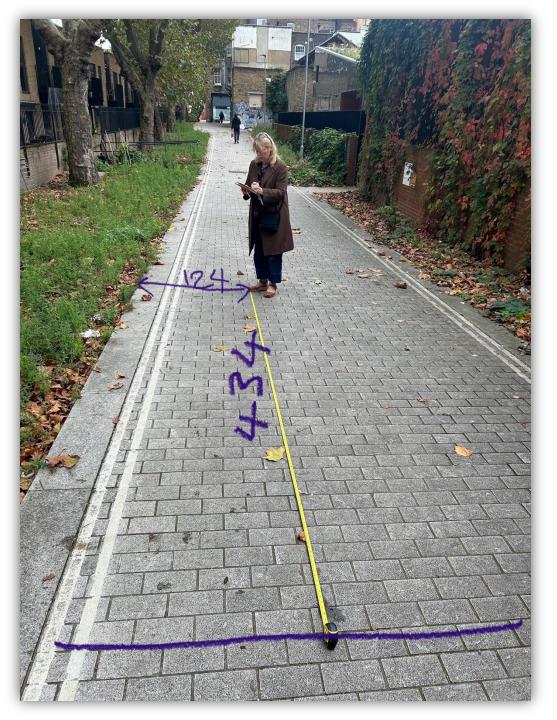

## Location for Artwork Cover 1

Cover to be located 434cm from the lamppost, drain cover and between no 3 and no 4 Everton Mews - and 124cm from the edge of the paved roadway