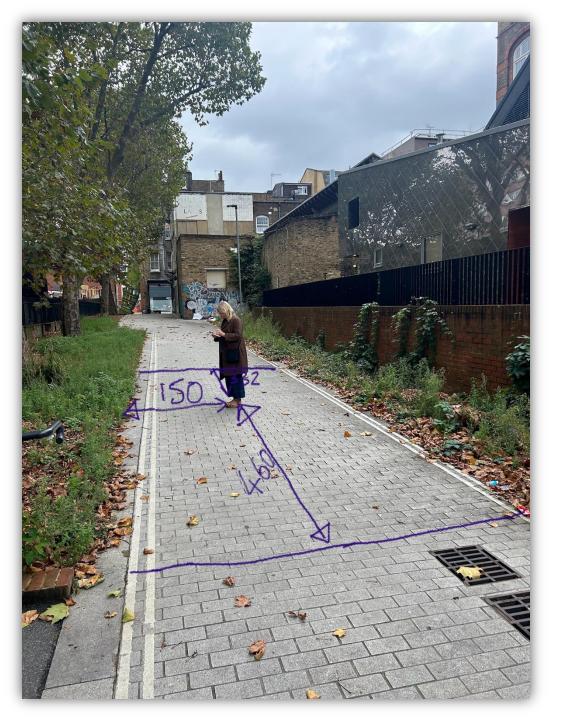

### Location for Artwork Cover 3

Cover to be located between no 6 and no 7 Everton Mews and 460cm from the railing and 150cm from the edge of the paved roadway