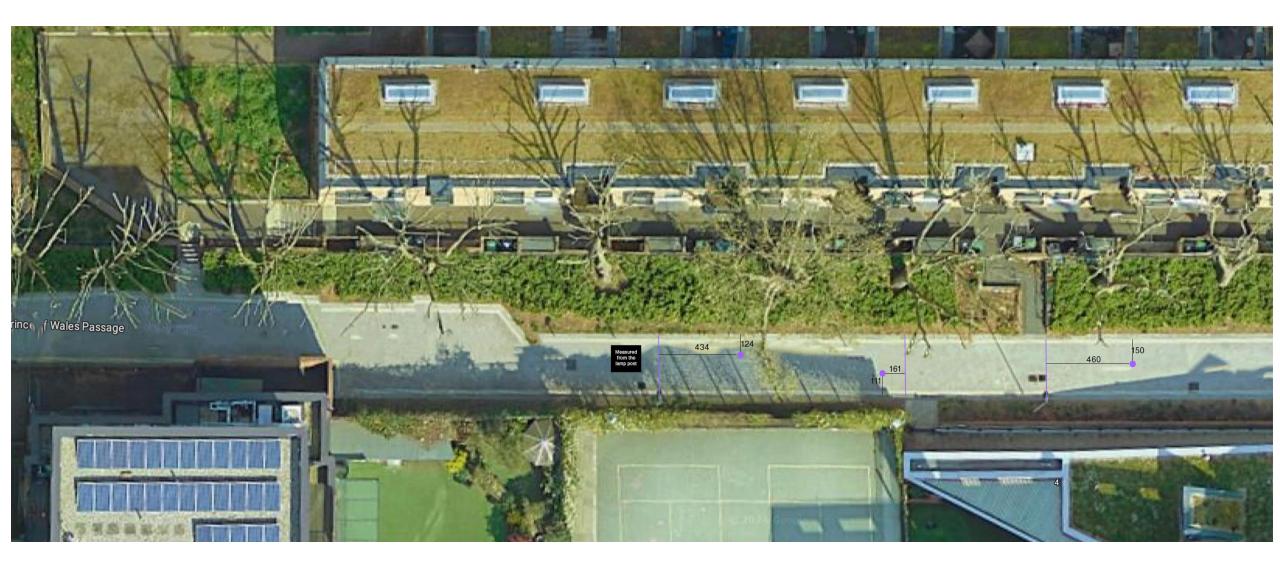

#### Everton Mews – location of: 3 x Woman Whole Artwork Covers

# View of Everton Mews with locations of 3 x Artwork Covers

## Location for Artwork Cover 1

Cover to be located 434cm from the lamppost, drain cover and between no 3 and no 4 Everton Mews - and 124cm from the edge of the paved roadway

#### Location for Artwork Cover 2

Cover to be located 161cm from the entrance of Acorns Nursery (and opposite no 5 Everton Mews) and 111cm from the edge of the paved roadway

### Location for Artwork Cover 3

Cover to be located between no 6 and no 7 Everton Mews and 460cm from the railing and 150cm from the edge of the paved roadway