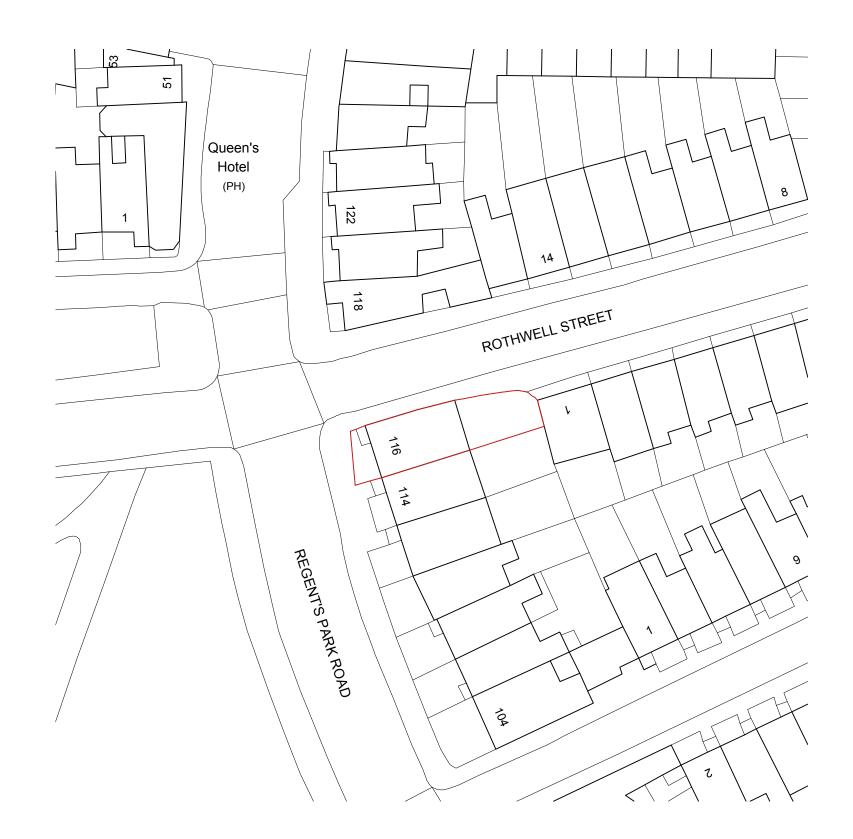

- 10/24 SHC/BR PRE-APPLICATION DESCRIPTION REV DATE DR/CH

116 REGENT'S PARK ROAD EX002 rev - EXISTING SITE PLAN 24023 \_ PRE-APPLICATION \_ Published 14/10/24

0 m 10

LDo not scale for construction. Use figured dimensions only. All<br/>discrepancies to be verified with architect prior to ordering or<br/>construction/execution. Confirm all setting out with architect<br/>prior to construction. Drawing to be read in conjunction with all<br/>other documents. Copyright Architecture for London.Architecture for London<br/>3-5 Bleeding Heart Yard<br/>London EC1N 8SJ<br/>020 3637 4236<br/>architectureforlondon.com