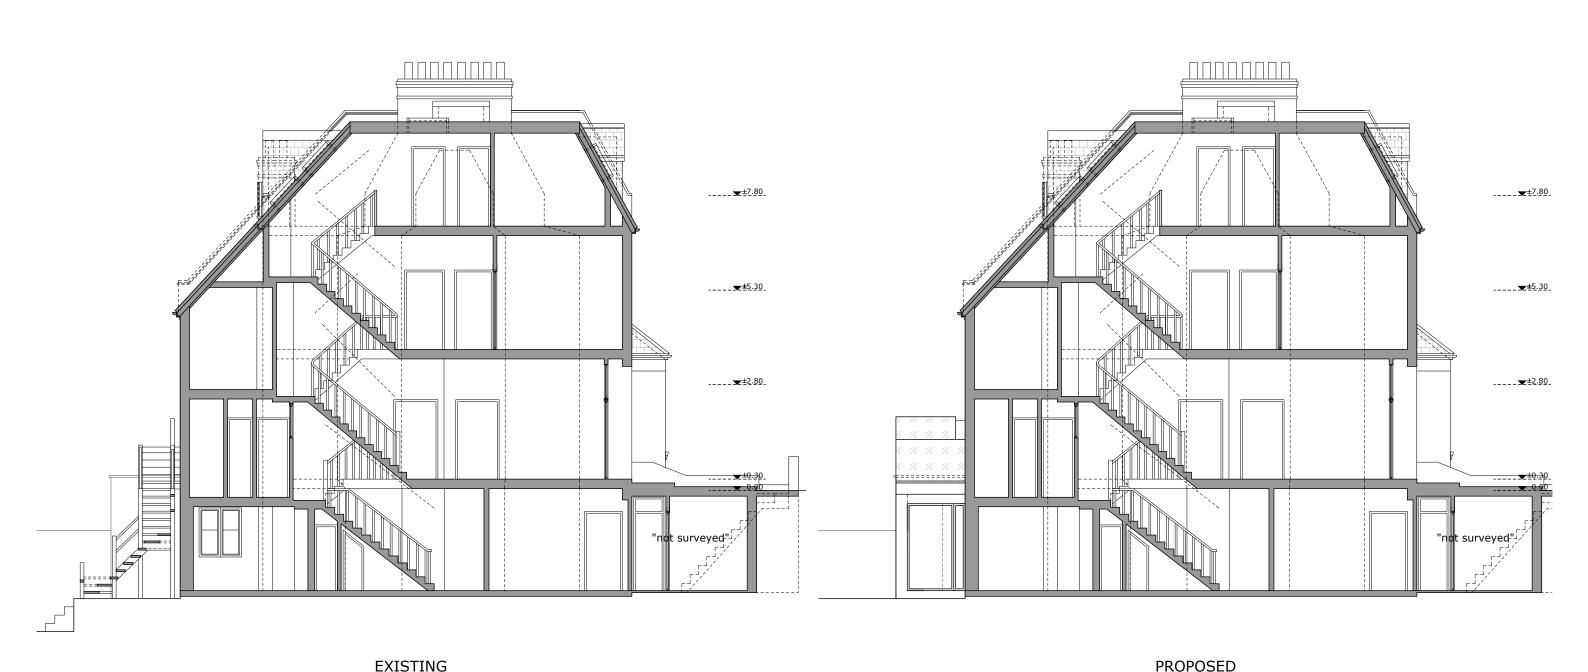

31 Dartmouth Park Avenue NW5 1JL

Job type:

SIDE ELEVATION

Ground extension

Client: Mr J. Steinert Consultant:

SE

Drawing title: Sections AA Drawing No:

**SECTION A-A** 

07

Revision:

04/03/2025

Date:

Scale 1:100 @ A3

Drawn by: DO

Phase: App Job No:

Council:

Camden

EW202400131

Job address:

31 Dartmouth Park Avenue NW5 1JL

Job type:

Ground extension

**SECTION A-A** 

Client:
Mr J. Steinert
Consultant: