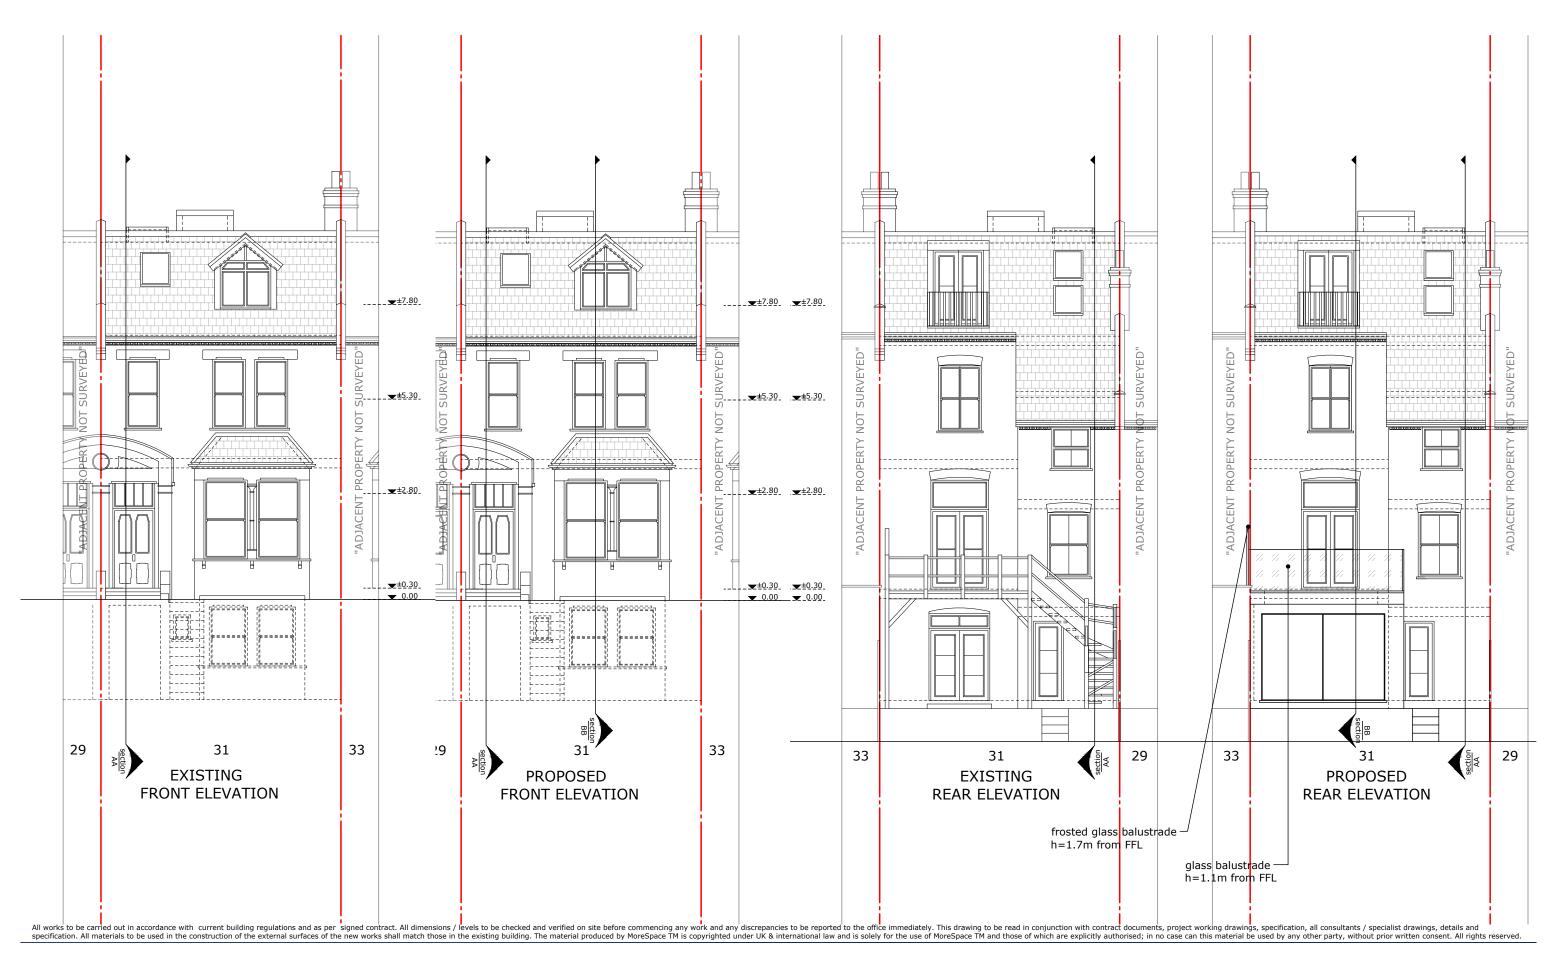

EW202400131

Drawing title: Elevations

Revision:

Scale 1:100 @ A3

Drawn by: DO

Job No: EW202400131

Job address: 31 Dartmouth Park Avenue NW5 1JL

Mr J. Steinert

Client:

Drawing No: Date: Phase: Council: Job type: Consultant: 05 04/03/2025 SE Camden Ground extension App

Drawing title: Side Elevations

Drawing No:

06

Revision:

Date:

04/03/2025