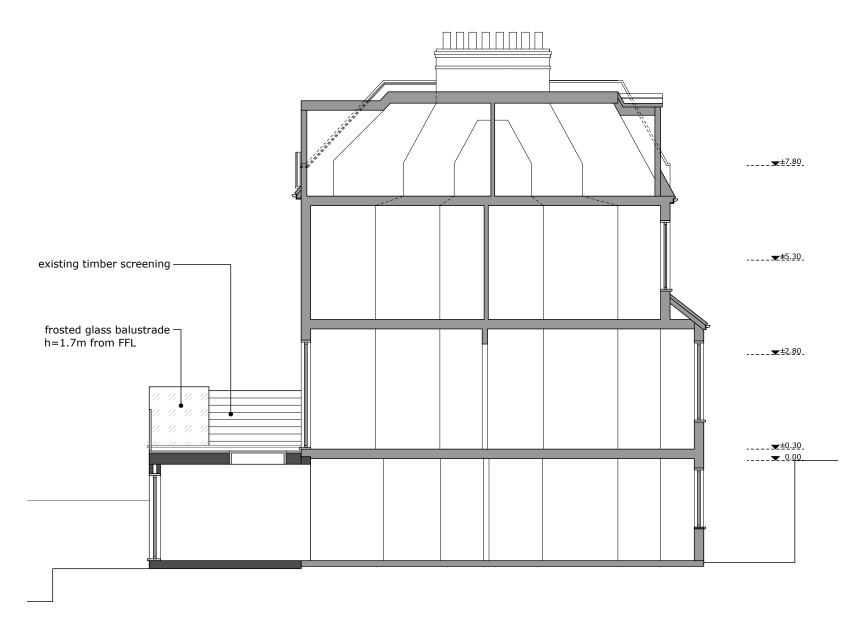

SE

Drawing title:

Section BB

---
Drawing No:

08

Revision:

Scale 1:100 @ A3

Drawn by:

DO

Phase:

04/03/2025

0 1 2 3m

App

Job No:Job address:Client:EW20240013131 Dartmouth Park Avenue NW5 1JLMr J. SteinertCouncil:Job type:Consultant:CamdenGround extensionSE

PROPOSED SECTION B-B