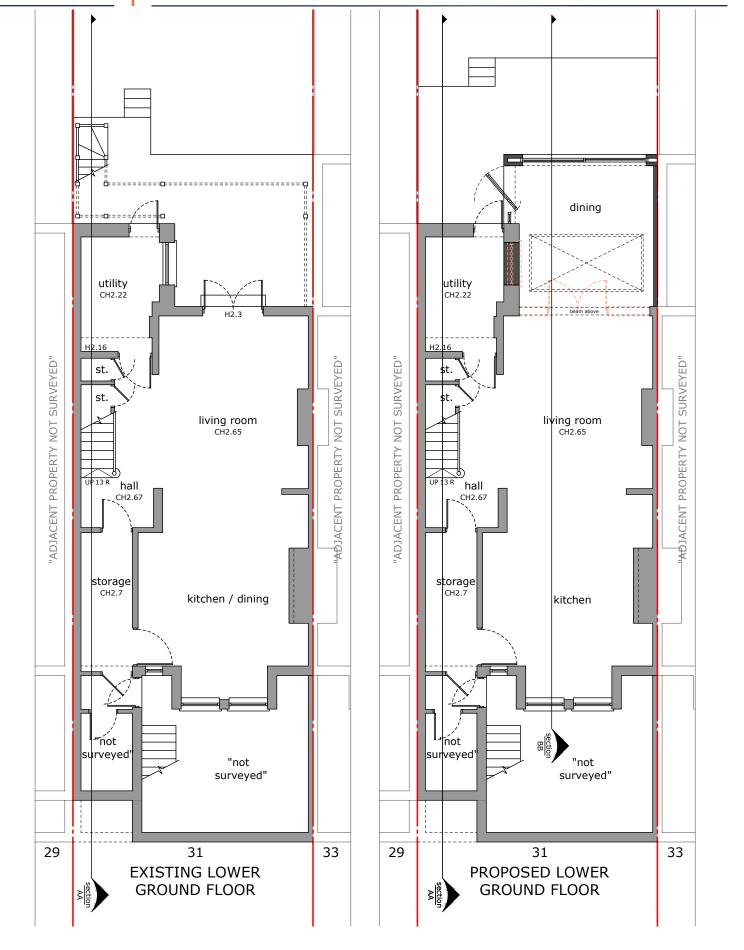

01

Drawing title:
Lower Ground floor
Drawing No:

Date: 04/03/2025

Revision:

Scale 1:100 @ A3

0 1 2 3m

Drawn by: DO

Phase:

App

Job No:
EW202400131
Council:

Job address:
31 Dartmouth Park Avenue NW5 1JL

Job type:

Camden Ground extension

Client: Mr J. Steinert

Consultant: SE

02