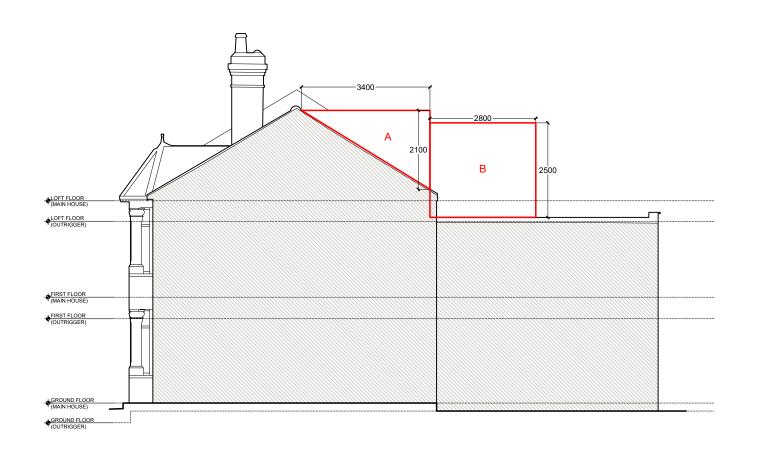

VOLUME A (MAIN ROOF DORMER) = (3.40 x 4.85 x 2.10) / 2 = 17.31 m3

VOLUME B (OUTRIGGER DORMER) = 2.80 x 3.20 x 2.50 = 22.40 m3

TOTAL ROOF EXTENDED = 17.31 (VOLUME A) + 22.40 (VOLUME B) = 39.71 m3

| GENERAL NOTES:                                                                                                                                                                                                    |               |                               |                   |
|-------------------------------------------------------------------------------------------------------------------------------------------------------------------------------------------------------------------|---------------|-------------------------------|-------------------|
| Copyright of this drawing remains the sole property of MIM Studios Ltd unless otherwise stated in writing.                                                                                                        |               |                               |                   |
| This drawing is to be read in conjunction with all other relevant drawings, specifications and calculations.                                                                                                      |               |                               |                   |
| All dimensions to be physically checked on site by the<br>Contractor prior to commencement of any work,<br>and/or preparation of any shop drawings.                                                               |               |                               |                   |
| Sizes of and dimensions to any structural elements<br>are indicative only. See structural engineers drawings<br>for actual sizes / dimensions.                                                                    |               |                               |                   |
| Any discrepancies between information shown on<br>this drawing and any other contract information or<br>manufacturers / suppliers recommendations is to be<br>brought to the attention of the Architect.          |               |                               |                   |
| This drawing is prepared solely for design and<br>planning submission purposes.<br>It is not intended or suitable for either Building<br>Regulations or Construction purposes and should<br>patho. used for super |               |                               |                   |
| not be used for such.<br>All dimensions are in mm unless noted otherwise.                                                                                                                                         |               |                               |                   |
|                                                                                                                                                                                                                   |               |                               |                   |
| Rev. Date                                                                                                                                                                                                         | Reason For I  | ssue                          |                   |
| 150510                                                                                                                                                                                                            |               |                               |                   |
| LEGEND                                                                                                                                                                                                            |               |                               |                   |
|                                                                                                                                                                                                                   |               |                               |                   |
|                                                                                                                                                                                                                   |               |                               |                   |
|                                                                                                                                                                                                                   |               |                               |                   |
|                                                                                                                                                                                                                   |               |                               |                   |
|                                                                                                                                                                                                                   |               |                               |                   |
|                                                                                                                                                                                                                   |               |                               |                   |
|                                                                                                                                                                                                                   |               |                               |                   |
|                                                                                                                                                                                                                   |               |                               |                   |
|                                                                                                                                                                                                                   |               |                               |                   |
| . 1m                                                                                                                                                                                                              |               |                               | 5m                |
|                                                                                                                                                                                                                   |               |                               |                   |
| <sub>Client</sub><br>Emily Adam                                                                                                                                                                                   | e & Char      | انم ۵ط                        | ame               |
| 75 Broomsleigh Street<br>London NW6 1QQ                                                                                                                                                                           |               |                               | anns              |
| Designer<br>MIM Studios                                                                                                                                                                                           | s I td        |                               |                   |
| 1 Waterden Rd. Stu<br>London E15 2HB                                                                                                                                                                              | Idio 11 Telep | hone + 44 (0)<br>mimstudios.c |                   |
| Project                                                                                                                                                                                                           | into@         | mmstuui0s.c                   |                   |
| 137_BroomsleighStreet                                                                                                                                                                                             |               |                               |                   |
| Drawing Volume Calculation                                                                                                                                                                                        |               |                               |                   |
| <sup>Scale</sup><br>1:100 @ A3                                                                                                                                                                                    |               |                               |                   |
| Date 06/03/202                                                                                                                                                                                                    | 25            |                               | Rev<br>–          |
| Drawing No                                                                                                                                                                                                        |               |                               | Originator<br>MIM |
| Drawing Status                                                                                                                                                                                                    |               |                               |                   |
| Planning                                                                                                                                                                                                          | (PD)          |                               |                   |
|                                                                                                                                                                                                                   |               |                               |                   |