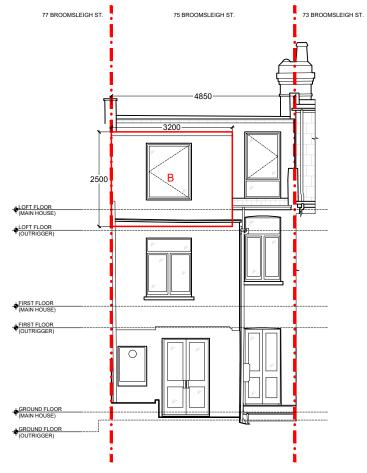

VOLUME A (MAIN ROOF DORMER) = (3.40 x 4.85 x 2.10) / 2 = 17.31 m3

VOLUME B (OUTRIGGER DORMER) = 2.80 x 3.20 x 2.50 = 22.40 m3

TOTAL ROOF EXTENDED = 17.31 (VOLUME A) + 22.40 (VOLUME B) = 39.71 m3

| GENERAL NOTES:                                                                                                                                                                                                    |               |                               |                   |
|-------------------------------------------------------------------------------------------------------------------------------------------------------------------------------------------------------------------|---------------|-------------------------------|-------------------|
| Copyright of this drawing remains the sole property of MIM Studios Ltd unless otherwise stated in writing.                                                                                                        |               |                               |                   |
| This drawing is to be read in conjunction with all other relevant drawings, specifications and calculations.                                                                                                      |               |                               |                   |
| All dimensions to be physically checked on site by the<br>Contractor prior to commencement of any work,<br>and/or preparation of any shop drawings.                                                               |               |                               |                   |
| Sizes of and dimensions to any structural elements<br>are indicative only. See structural engineers drawings<br>for actual sizes / dimensions.                                                                    |               |                               |                   |
| Any discrepancies between information shown on<br>this drawing and any other contract information or<br>manufacturers / suppliers recommendations is to be<br>brought to the attention of the Architect.          |               |                               |                   |
| This drawing is prepared solely for design and<br>planning submission purposes.<br>It is not intended or suitable for either Building<br>Regulations or Construction purposes and should<br>patho. used for super |               |                               |                   |
| not be used for such.<br>All dimensions are in mm unless noted otherwise.                                                                                                                                         |               |                               |                   |
|                                                                                                                                                                                                                   |               |                               |                   |
| Rev. Date                                                                                                                                                                                                         | Reason For I  | ssue                          |                   |
| 150510                                                                                                                                                                                                            |               |                               |                   |
| LEGEND                                                                                                                                                                                                            |               |                               |                   |
|                                                                                                                                                                                                                   |               |                               |                   |
|                                                                                                                                                                                                                   |               |                               |                   |
|                                                                                                                                                                                                                   |               |                               |                   |
|                                                                                                                                                                                                                   |               |                               |                   |
|                                                                                                                                                                                                                   |               |                               |                   |
|                                                                                                                                                                                                                   |               |                               |                   |
|                                                                                                                                                                                                                   |               |                               |                   |
|                                                                                                                                                                                                                   |               |                               |                   |
|                                                                                                                                                                                                                   |               |                               |                   |
| . 1m                                                                                                                                                                                                              |               |                               | 5m                |
|                                                                                                                                                                                                                   |               |                               |                   |
| <sub>Client</sub><br>Emily Adam                                                                                                                                                                                   | e & Char      | انم ۵ط                        | ame               |
| 75 Broomsleigh Street<br>London NW6 1QQ                                                                                                                                                                           |               |                               | anns              |
| Designer<br>MIM Studios                                                                                                                                                                                           | s I td        |                               |                   |
| 1 Waterden Rd. Stu<br>London E15 2HB                                                                                                                                                                              | Idio 11 Telep | hone + 44 (0)<br>mimstudios.c |                   |
| Project                                                                                                                                                                                                           | into@         | mmstuui0s.c                   |                   |
| 137_BroomsleighStreet                                                                                                                                                                                             |               |                               |                   |
| Drawing Volume Calculation                                                                                                                                                                                        |               |                               |                   |
| <sup>Scale</sup><br>1:100 @ A3                                                                                                                                                                                    |               |                               |                   |
| Date 06/03/202                                                                                                                                                                                                    | 25            |                               | Rev<br>–          |
| Drawing No                                                                                                                                                                                                        |               |                               | Originator<br>MIM |
| Drawing Status                                                                                                                                                                                                    |               |                               |                   |
| Planning                                                                                                                                                                                                          | (PD)          |                               |                   |
|                                                                                                                                                                                                                   |               |                               |                   |