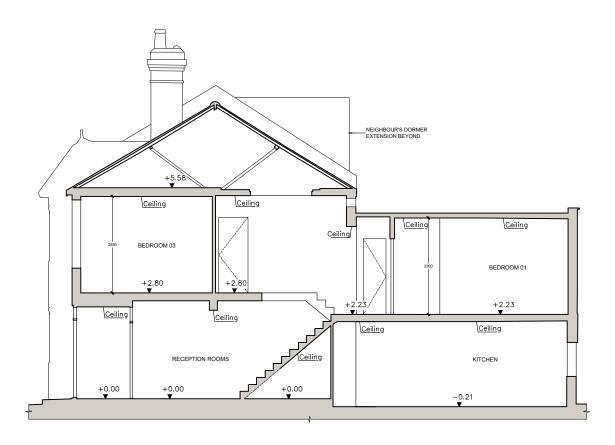

2 Existing Section

1 Existing Section

|   | GENERAL NOTES:                                                                                                                                                                                                    |                   |  |
|---|-------------------------------------------------------------------------------------------------------------------------------------------------------------------------------------------------------------------|-------------------|--|
|   | Copyright of this drawing remains the sole property of MIM Studios Ltd unless otherwise stated in writing.                                                                                                        |                   |  |
|   | This drawing is to be read in conjunction with all other relevant drawings, specifications and calculations.                                                                                                      |                   |  |
|   | All dimensions to be physically checked on site by the Contractor prior to commencement of any work, and/or preparation of any shop drawings.                                                                     |                   |  |
|   | Sizes of and dimensions to any structural elements<br>are indicative only. See structural engineers drawings<br>for actual sizes / dimensions.                                                                    |                   |  |
|   | Any discrepancies between information shown on<br>this drawing and any other contract information or<br>manufacturers / suppliers recommendations is to be<br>brought to the attention of the Architect.          |                   |  |
|   | This drawing is prepared solely for design and<br>planning submission purposes.<br>It is not intended or suitable for either Building<br>Regulations or Construction purposes and should<br>not be used for such. |                   |  |
|   | All dimensions are in mm unless noted otherwise.                                                                                                                                                                  |                   |  |
|   |                                                                                                                                                                                                                   |                   |  |
| - | Rev. Date Reason For Issue                                                                                                                                                                                        |                   |  |
|   |                                                                                                                                                                                                                   |                   |  |
|   | LEGEND SITE BOUNDARY                                                                                                                                                                                              |                   |  |
|   | EXISTING WALLS / PARTITIONS                                                                                                                                                                                       |                   |  |
|   |                                                                                                                                                                                                                   |                   |  |
|   |                                                                                                                                                                                                                   |                   |  |
|   |                                                                                                                                                                                                                   |                   |  |
|   |                                                                                                                                                                                                                   |                   |  |
|   |                                                                                                                                                                                                                   |                   |  |
|   |                                                                                                                                                                                                                   |                   |  |
|   |                                                                                                                                                                                                                   |                   |  |
|   |                                                                                                                                                                                                                   |                   |  |
|   | 1m                                                                                                                                                                                                                | 5m                |  |
| - | Client                                                                                                                                                                                                            |                   |  |
|   | Emily Adams & Charlie Adams<br>75 Broomsleigh Street<br>London NWB 199                                                                                                                                            |                   |  |
|   | Designer                                                                                                                                                                                                          |                   |  |
|   | MIM Studios Ltd<br>1 Waterden Rd. Studio 11 Telephone + 44 (0)7921918996                                                                                                                                          |                   |  |
| - | London E15 2HB info@mimstudios.com                                                                                                                                                                                |                   |  |
|   | Project<br>137_BroomsleighStreet                                                                                                                                                                                  |                   |  |
| ļ | Drawing Existing Sections                                                                                                                                                                                         |                   |  |
| - | <sup>Scale</sup><br>1:100 @ A3                                                                                                                                                                                    |                   |  |
|   | Date 06/03/2025                                                                                                                                                                                                   | Rev<br>-          |  |
| - | Drawing No                                                                                                                                                                                                        | Originator<br>MIM |  |
| - | Drawing Status                                                                                                                                                                                                    |                   |  |
|   | Planning (PD)                                                                                                                                                                                                     |                   |  |