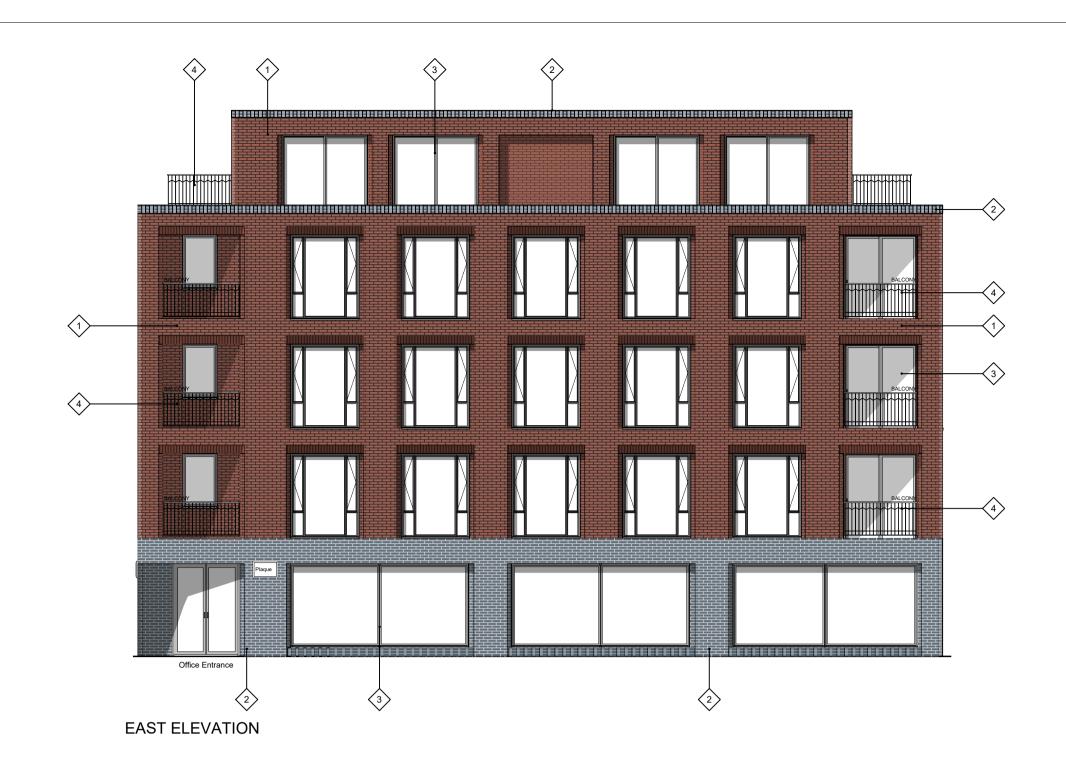

2.Wienerberger

Staffordshire smooth Brick

Doors - RAL 7016 Dark Grey

Parapet 14440

First Floor
2890

WEST ELEVATION

5.Aluminium

Rainwater Pipe, RAL 7016 Dark Grey