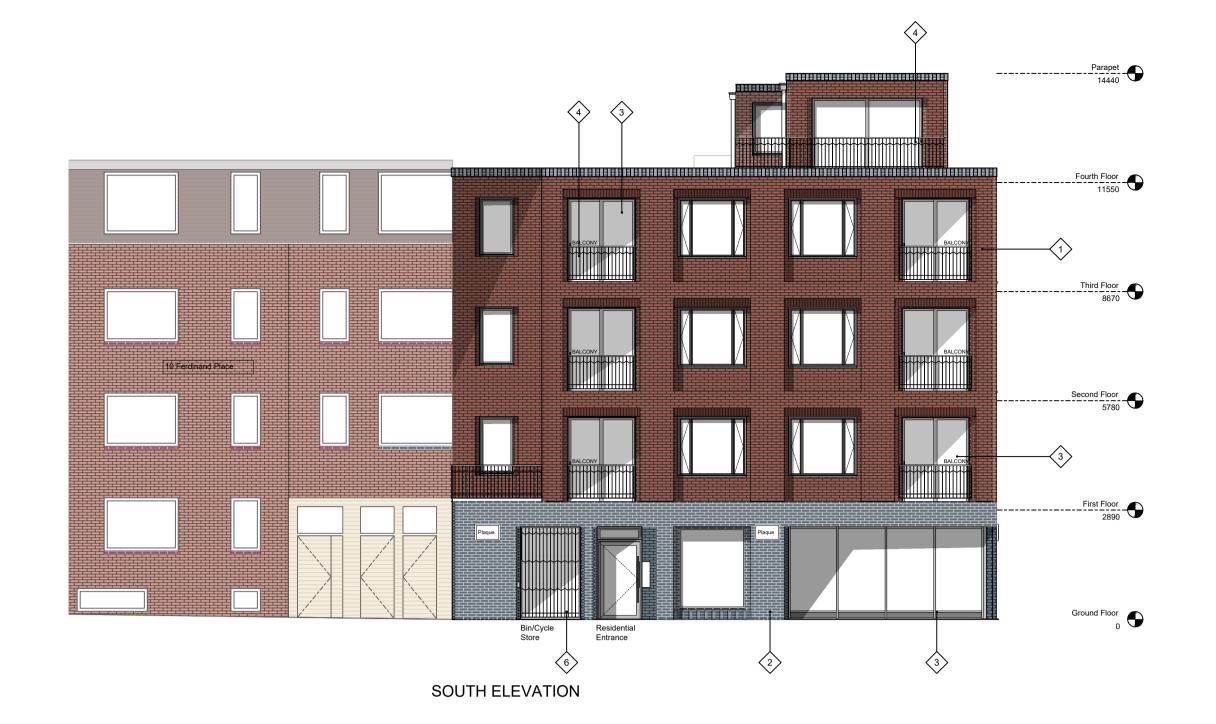

2.Wienerberger

Staffordshire smooth Brick

Doors - RAL 7016 Dark Grey

Parapet 14440

First Floor
2890

WEST ELEVATION

5.Aluminium

Rainwater Pipe, RAL 7016 Dark Grey