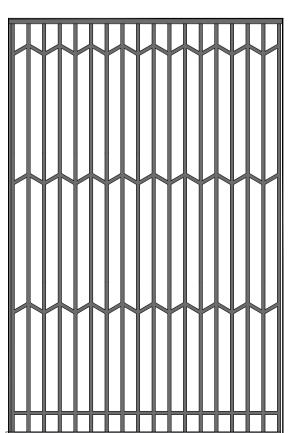

- Dark Grey 5. Aluminium Rainwater Pipe, RAL 7016 Dark Grey
  6. Decorative Metal Automatic Gate, RAL 7016

Note: Pictures indicative only.

Dark Grey

| w.ackman.co.uk<br>o@ackman.co.u                | k<br>k | CTUR                | RE <b>+D</b> ESIC        |
|------------------------------------------------|--------|---------------------|--------------------------|
| /25 First Issue e Notes  AN ARC w.ackman.co.uk | k<br>k | CTUR                | RE <b>+D</b> ESIC        |
| Notes  AN ARC  w.ackman.co.uk                  | k<br>k | CTUR                | RE <b>+D</b> ESIC        |
| AN ARC w.ackman.co.uk                          | k<br>k | CTUR                | RE <b>+D</b> ESIC        |
| w.ackman.co.uk<br>o@ackman.co.u                | k<br>k | CTUR                | RE +DESIG                |
| 1-3 Fer                                        | dınar  | ıd Pla              | ce, NW1                  |
| 1/100@A1                                       |        | Date                | 10/01/25                 |
| SA                                             |        |                     |                          |
|                                                | Drawin | ıg No.              | Rev                      |
| -01                                            | D20    | 1-1                 | F                        |
|                                                | SA .   | SA . Drawin -01 D20 | SA Drawing No. 01 D201-1 |