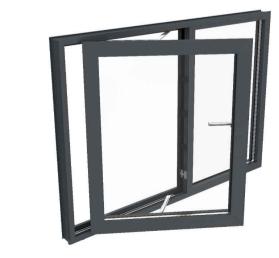

2.Wienerberger

Staffordshire smooth Brick

Doors - RAL 7016 Dark Grey

Parapet 14440

First Floor
2890

WEST ELEVATION

5.Aluminium

Rainwater Pipe, RAL 7016 Dark Grey