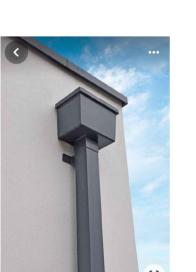

2.Wienerberger

Staffordshire smooth Brick

Doors - RAL 7016 Dark Grey

Parapet 14440

First Floor
2890

WEST ELEVATION

5.Aluminium

Rainwater Pipe, RAL 7016 Dark Grey