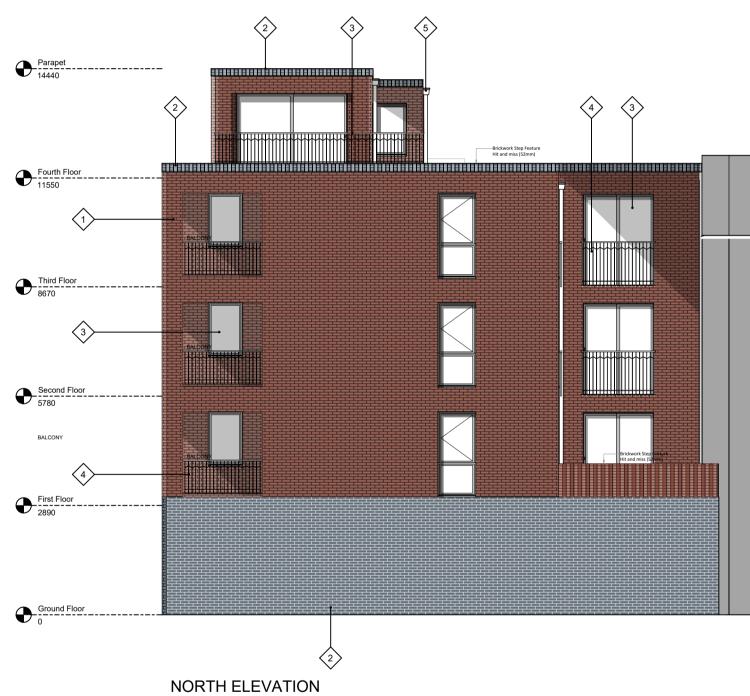

2.Wienerberger

Staffordshire smooth Brick

Doors - RAL 7016 Dark Grey

Parapet 14440

First Floor
2890

WEST ELEVATION

5.Aluminium

Rainwater Pipe, RAL 7016 Dark Grey

- Dark Grey 5. Aluminium Rainwater Pipe, RAL 7016 Dark Grey
  6. Decorative Metal Automatic Gate, RAL 7016

Note: Pictures indicative only.

Dark Grey

| w.ackman.co.uk<br>o@ackman.co.u                | k<br>k | CTUR                | RE <b>+D</b> ESIC        |
|------------------------------------------------|--------|---------------------|--------------------------|
| /25 First Issue e Notes  AN ARC w.ackman.co.uk | k<br>k | CTUR                | RE <b>+D</b> ESIC        |
| Notes  AN ARC  w.ackman.co.uk                  | k<br>k | CTUR                | RE <b>+D</b> ESIC        |
| AN ARC w.ackman.co.uk                          | k<br>k | CTUR                | RE <b>+D</b> ESIC        |
| w.ackman.co.uk<br>o@ackman.co.u                | k<br>k | CTUR                | RE +DESIG                |
| 1-3 Fer                                        | dınar  | ıd Pla              | ce, NW1                  |
| 1/100@A1                                       |        | Date                | 10/01/25                 |
| SA                                             |        |                     |                          |
|                                                | Drawin | ıg No.              | Rev                      |
| -01                                            | D20    | 1-1                 | F                        |
|                                                | SA .   | SA . Drawin -01 D20 | SA Drawing No. 01 D201-1 |