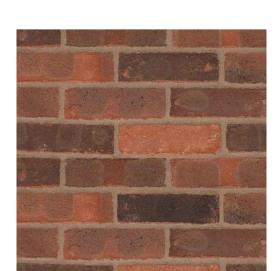

2.Wienerberger

Staffordshire smooth Brick

Doors - RAL 7016 Dark Grey

Parapet 14440

First Floor
2890

WEST ELEVATION

5.Aluminium

Rainwater Pipe, RAL 7016 Dark Grey