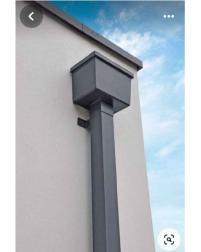

2.Wienerberger

Staffordshire smooth Brick

Doors - RAL 7016 Dark Grey

Parapet 14440

First Floor
2890

WEST ELEVATION

5.Aluminium

Rainwater Pipe, RAL 7016 Dark Grey