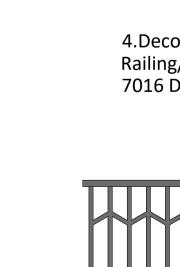

- Dark Grey 5. Aluminium Rainwater Pipe, RAL 7016 Dark Grey
  6. Decorative Metal Automatic Gate, RAL 7016

Note: Pictures indicative only.

Dark Grey

| w.ackman.co.uk<br>o@ackman.co.u                | k<br>k | CTUR                | RE <b>+D</b> ESIC        |
|------------------------------------------------|--------|---------------------|--------------------------|
| /25 First Issue e Notes  AN ARC w.ackman.co.uk | k<br>k | CTUR                | RE <b>+D</b> ESIC        |
| Notes  AN ARC  w.ackman.co.uk                  | k<br>k | CTUR                | RE <b>+D</b> ESIC        |
| AN ARC w.ackman.co.uk                          | k<br>k | CTUR                | RE <b>+D</b> ESIC        |
| w.ackman.co.uk<br>o@ackman.co.u                | k<br>k | CTUR                | RE +DESIG                |
| 1-3 Fer                                        | dınar  | ıd Pla              | ce, NW1                  |
| 1/100@A1                                       |        | Date                | 10/01/25                 |
| SA                                             |        |                     |                          |
|                                                | Drawin | ıg No.              | Rev                      |
| -01                                            | D20    | 1-1                 | F                        |
|                                                | SA .   | SA . Drawin -01 D20 | SA Drawing No. 01 D201-1 |