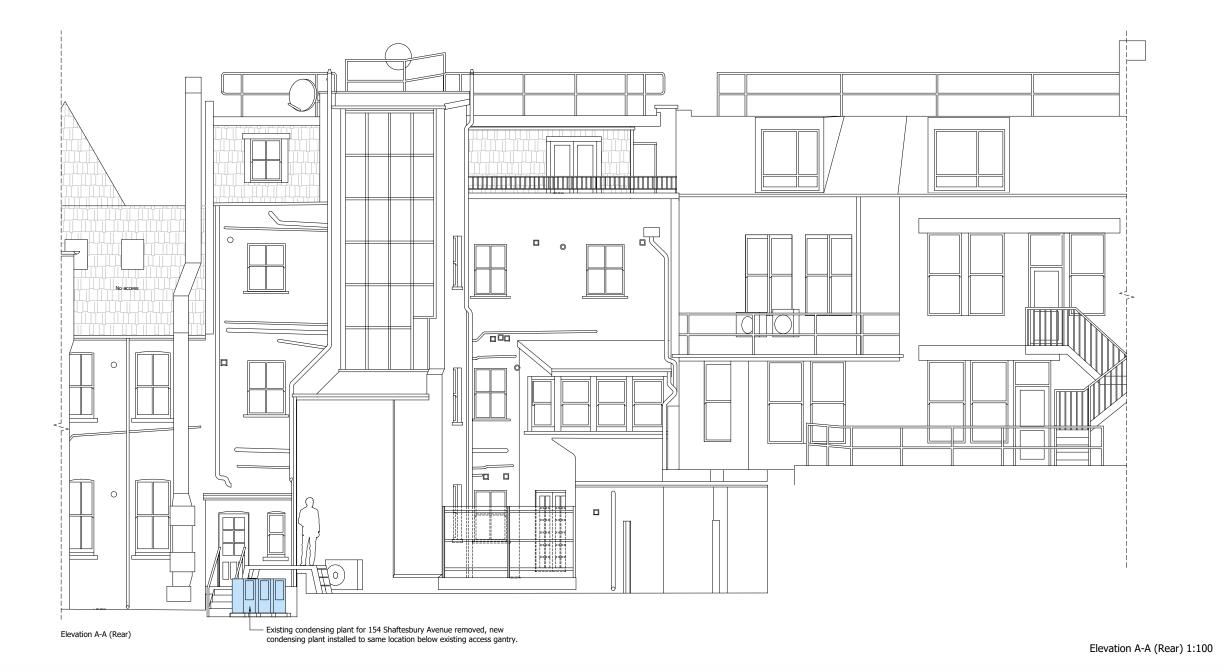

New condensing plant installed to same location below existing access gantry. New units to be similar dimensions and roof mounted as the existing plant

LONDON

SHAFTESBURY COVENT GARDEN LTD

**PROPOSED** 

ACD IKZ