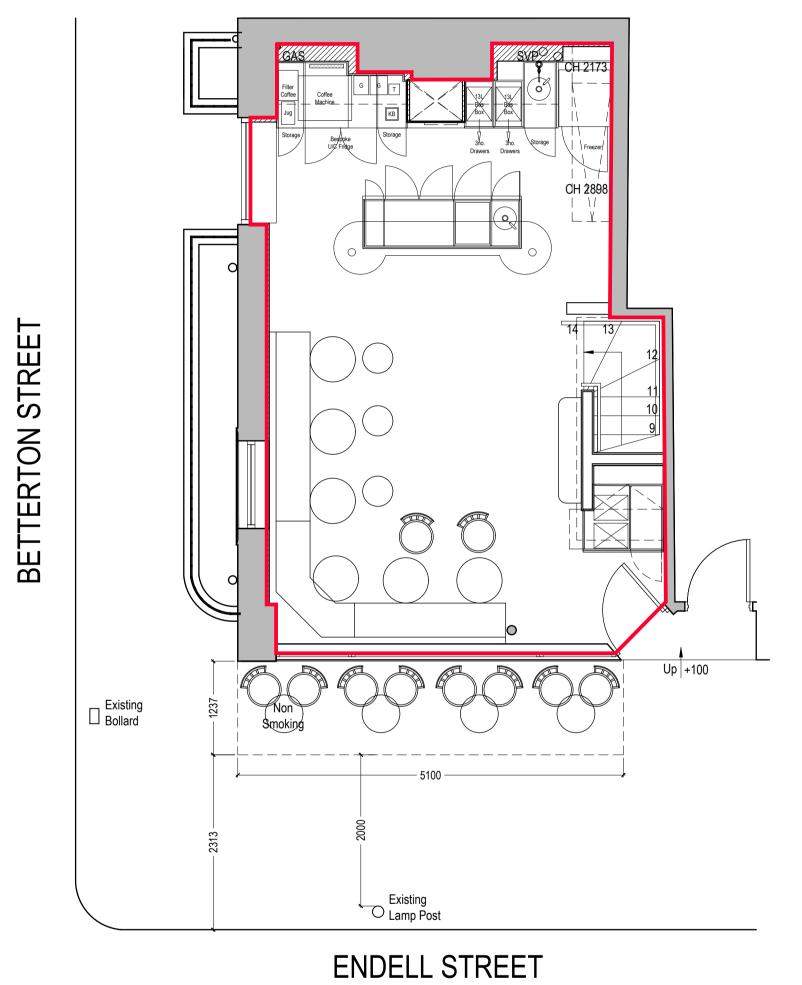

1 Location Plan / 1:1250 @ A1

Proposed External Table & Chair Image

Proposed External Seating Plan
1:50 @ A1

DO NOT SCALE FROM THIS DRAWING. THE AUTHOR OF THIS DRAWING TAKES NO RESPONSIBILITY FOR ANY DIMENSIONS OBTAINED BY MEASURING OR SCALING FROM THIS DRAWING AND NO RELIANCE MAY BE PLACED ON SUCH DIMENSIONS. ALL DIMENSIONS MUST BE CHECKED AND VERIFIED ON SITE BY THE CONTRACTOR BEFORE COMMENCING ANY WORK OR PRODUCING DRAWINGS. MGL PROJECTS LTD MUST BE NOTIFIED IMMEDIATELY OF ANY ERRORS OR DISCREPANCIES PRIOR TO THE COMMENCEMENT OF WORK.

PROJECT

**ENDELL STREET** LONDON

WC2H 9BD

DRAWING TITLE

EXTERNAL SEATING PLAN

| PROJECT No.   | DRAWN    |
|---------------|----------|
| 4395          | P.       |
| SCALE         | DA       |
| AS SHOWN @ A1 | 02/2     |
| DRAWING NO.   | REVISION |
| 4395-P-102    |          |