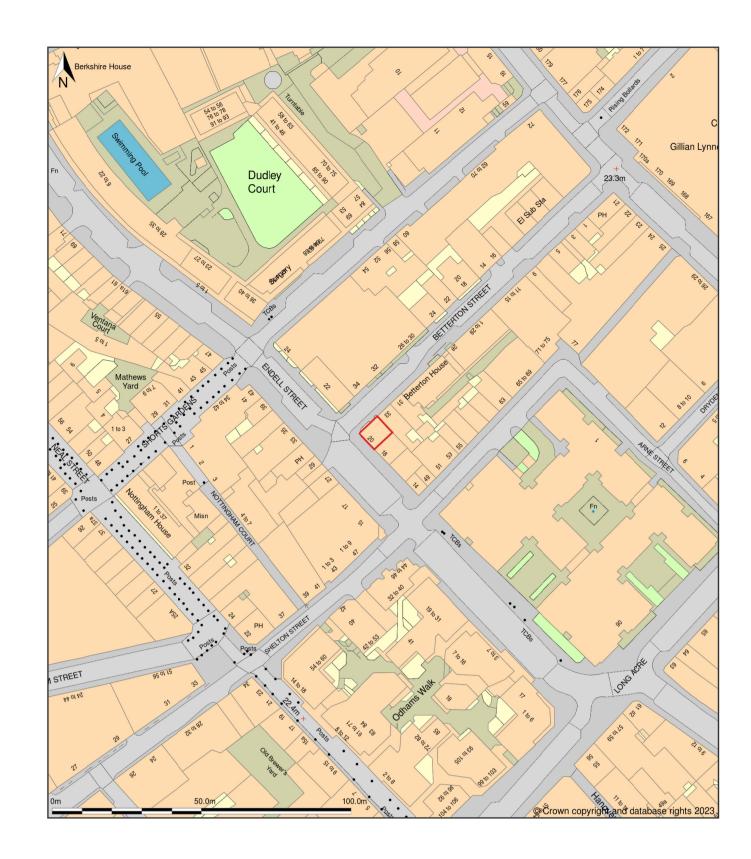

1 Location Plan / 1:1250 @ A1

Proposed External Table & Chair Image

Proposed External Seating Plan
1:50 @ A1

DO NOT SCALE FROM THIS DRAWING. THE AUTHOR OF THIS DRAWING TAKES NO RESPONSIBILITY FOR ANY DIMENSIONS OBTAINED BY MEASURING OR SCALING FROM THIS DRAWING AND NO RELIANCE MAY BE PLACED ON SUCH DIMENSIONS. ALL DIMENSIONS MUST BE CHECKED AND VERIFIED ON SITE BY THE CONTRACTOR BEFORE COMMENCING ANY WORK OR PRODUCING DRAWINGS. MGL PROJECTS LTD MUST BE NOTIFIED IMMEDIATELY OF ANY ERRORS OR DISCREPANCIES PRIOR TO THE COMMENCEMENT OF WORK.

PROJECT

**ENDELL STREET** LONDON

WC2H 9BD

DRAWING TITLE

EXTERNAL SEATING PLAN

| PROJECT No.   | DRAWN    |
|---------------|----------|
| 4395          | P.       |
| SCALE         | DA       |
| AS SHOWN @ A1 | 02/2     |
| DRAWING NO.   | REVISION |
| 4395-P-102    |          |