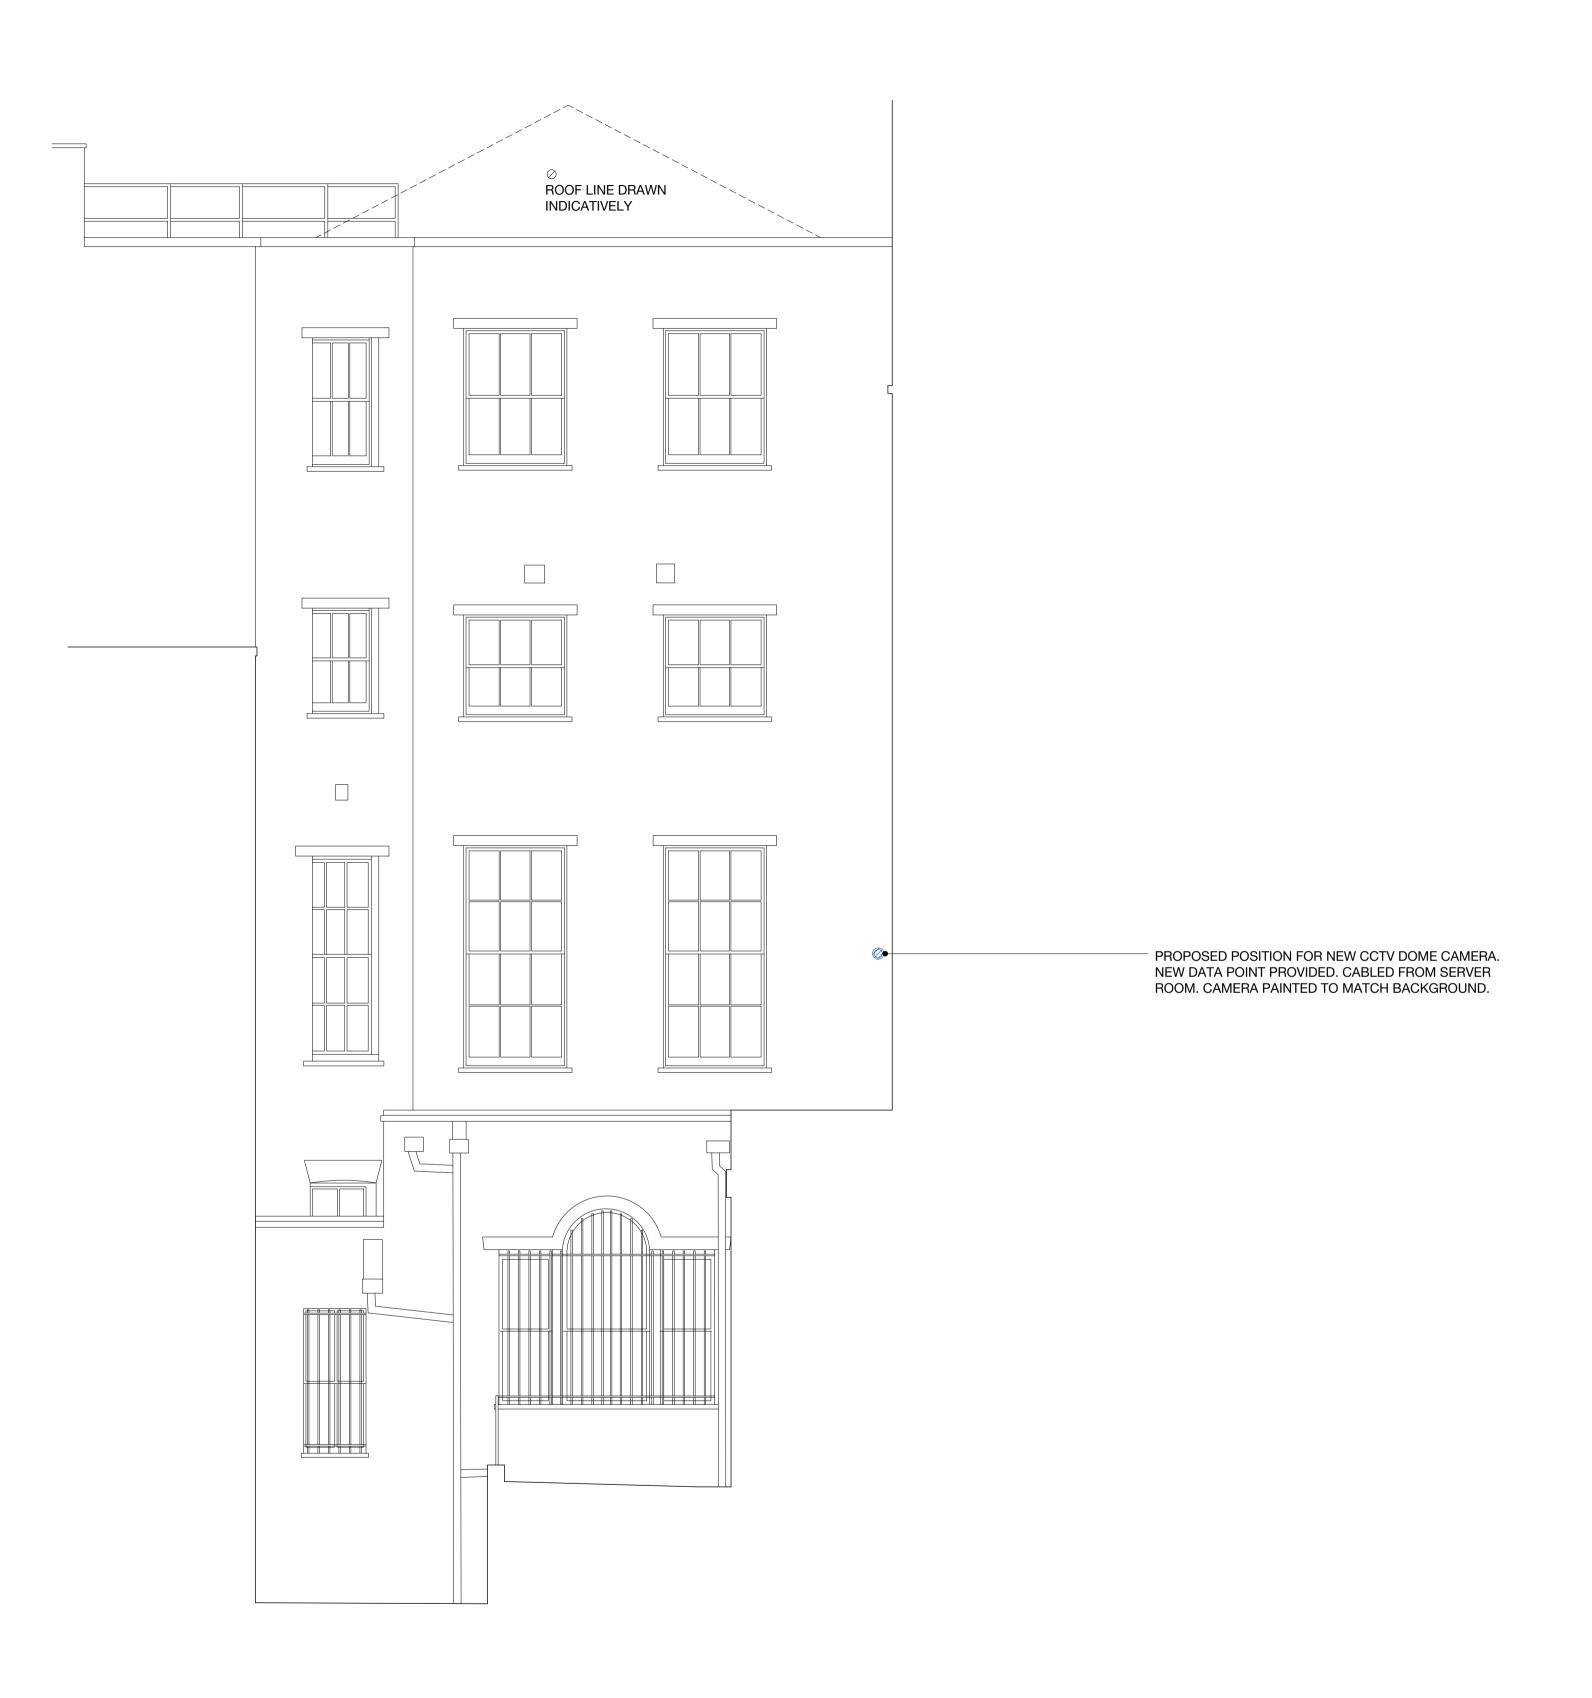

DRAWING NAME

Proposed Southwest Elevation

1:50 / 1:100 FORMAT A1 / A3

DRAWING NUMBER

SCH-198-21-3000

5