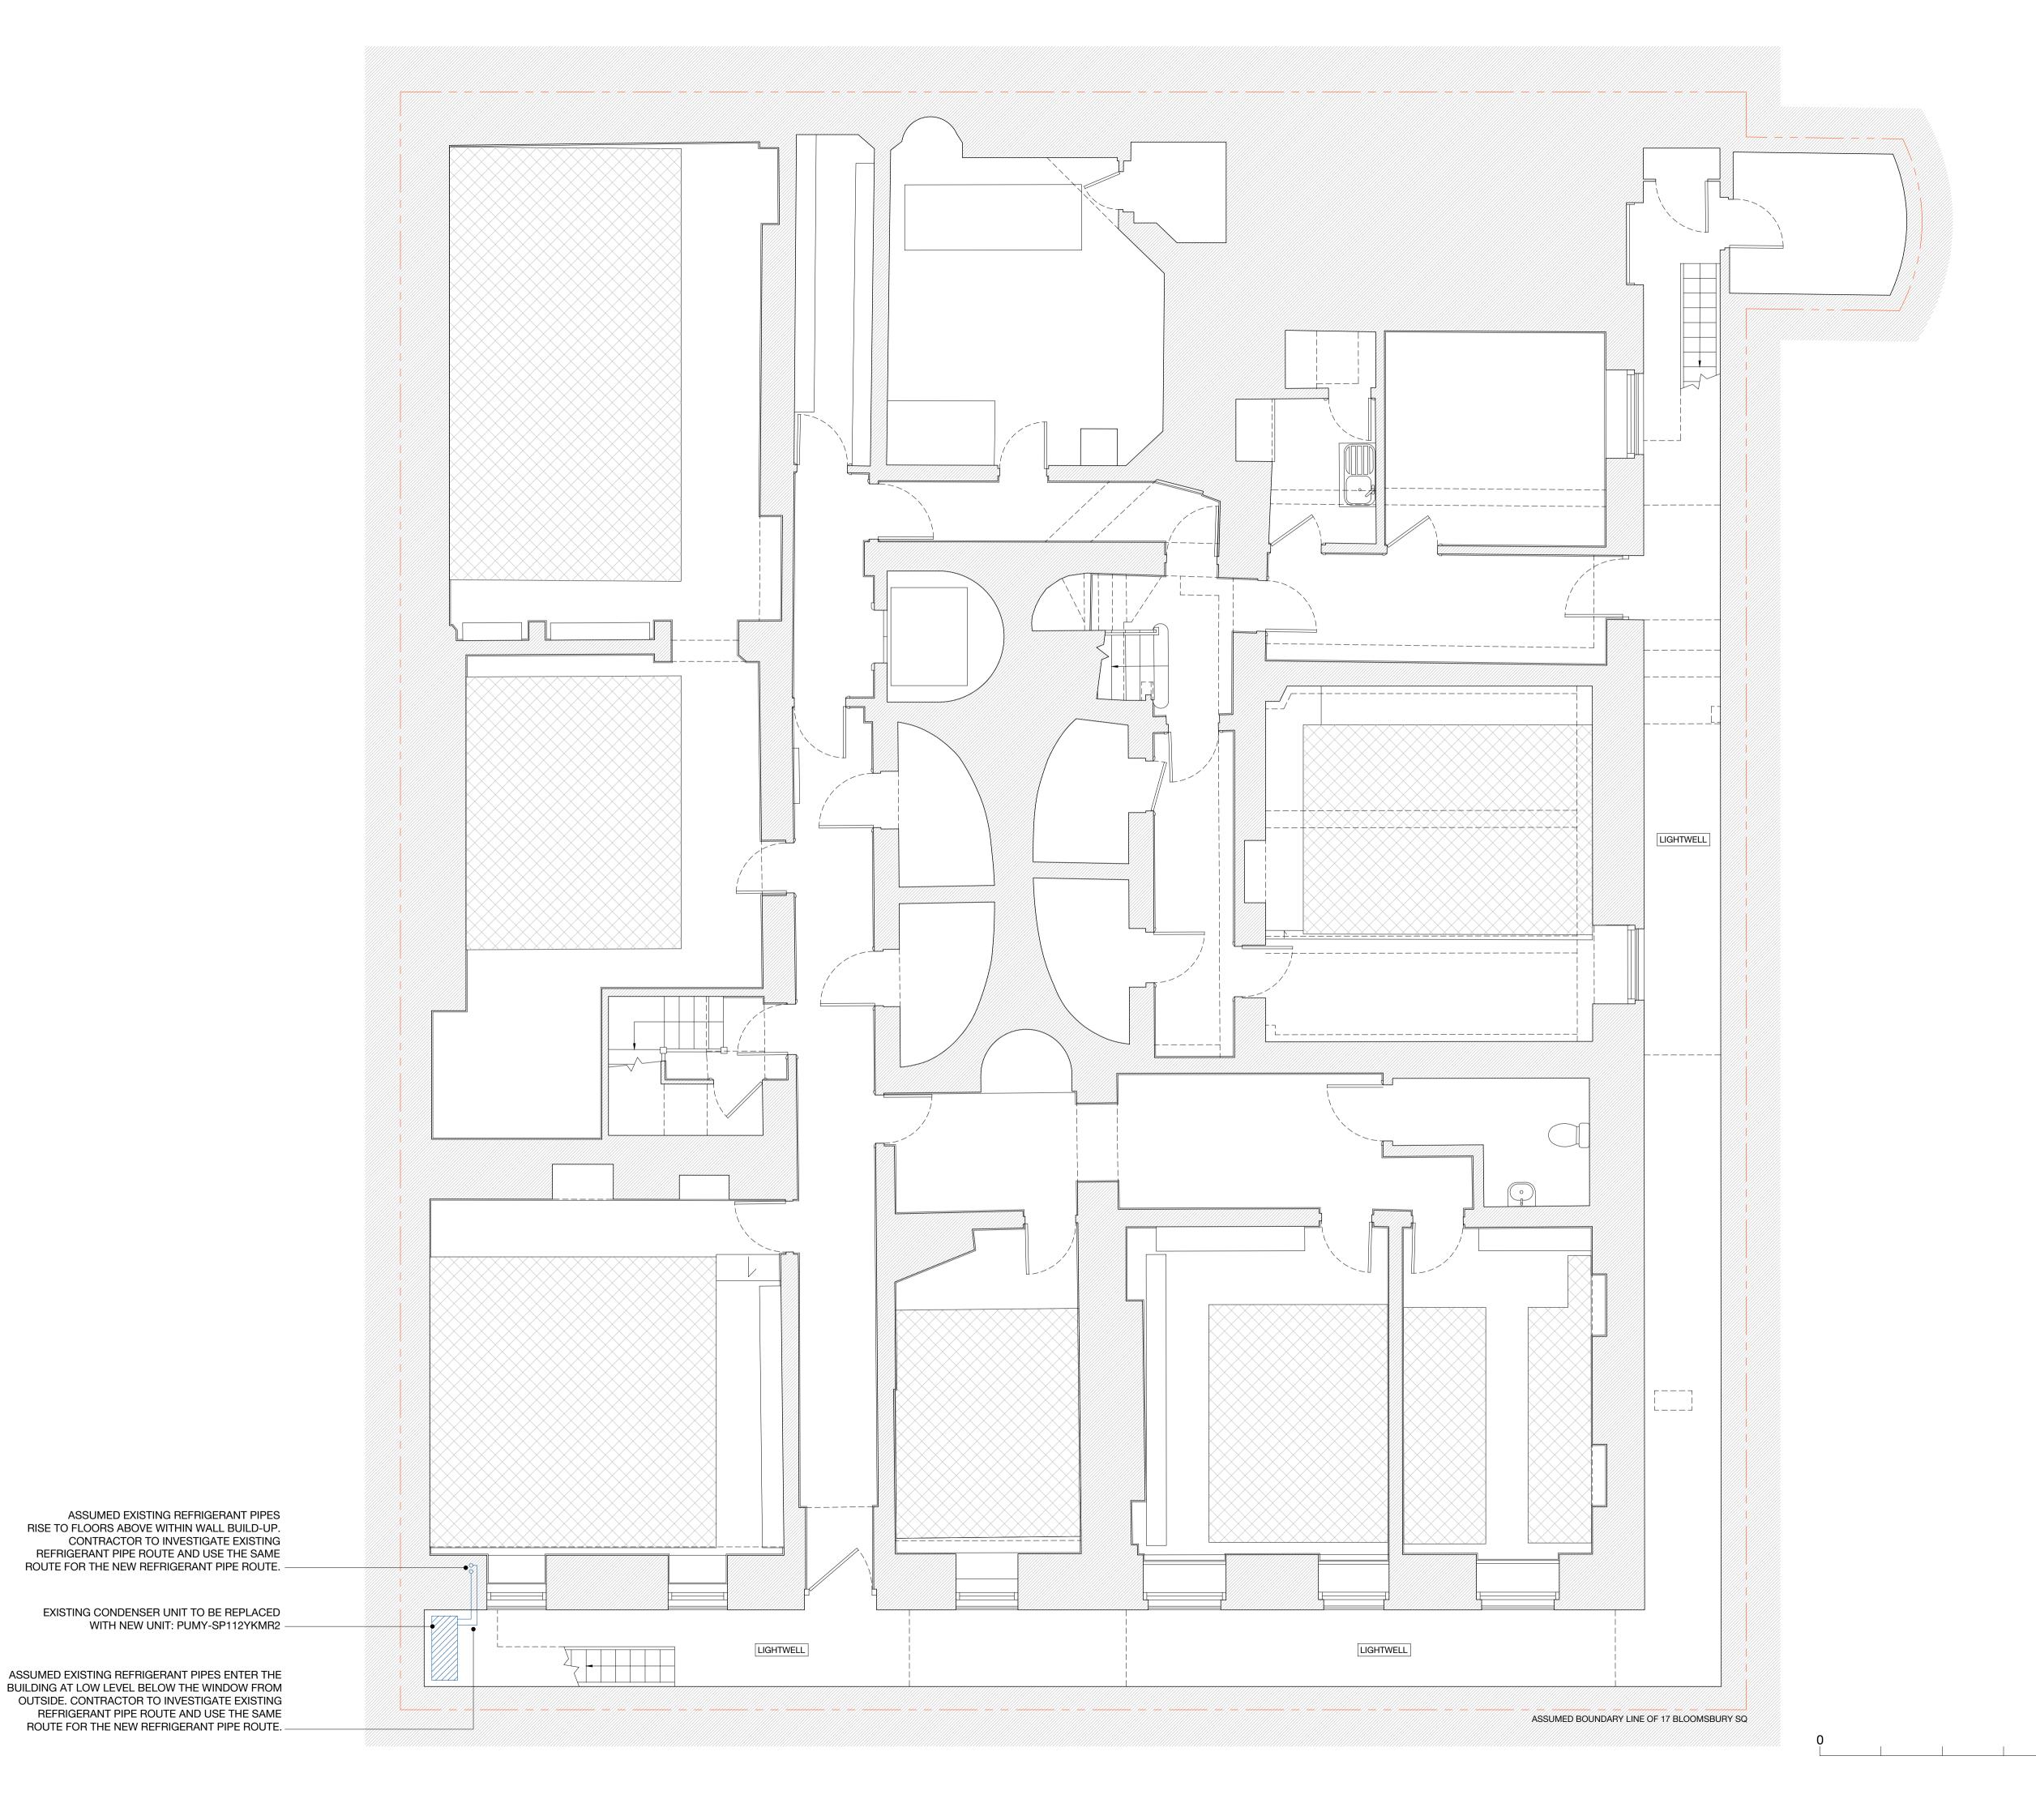

PROJECT

NUMBER

German Historical Institue 17 Bloomsbury Square

STATUS

Planning / Listed Building Consent

DRAWING NAME

Proposed Basement Floor Plan

1:50 / 1:100