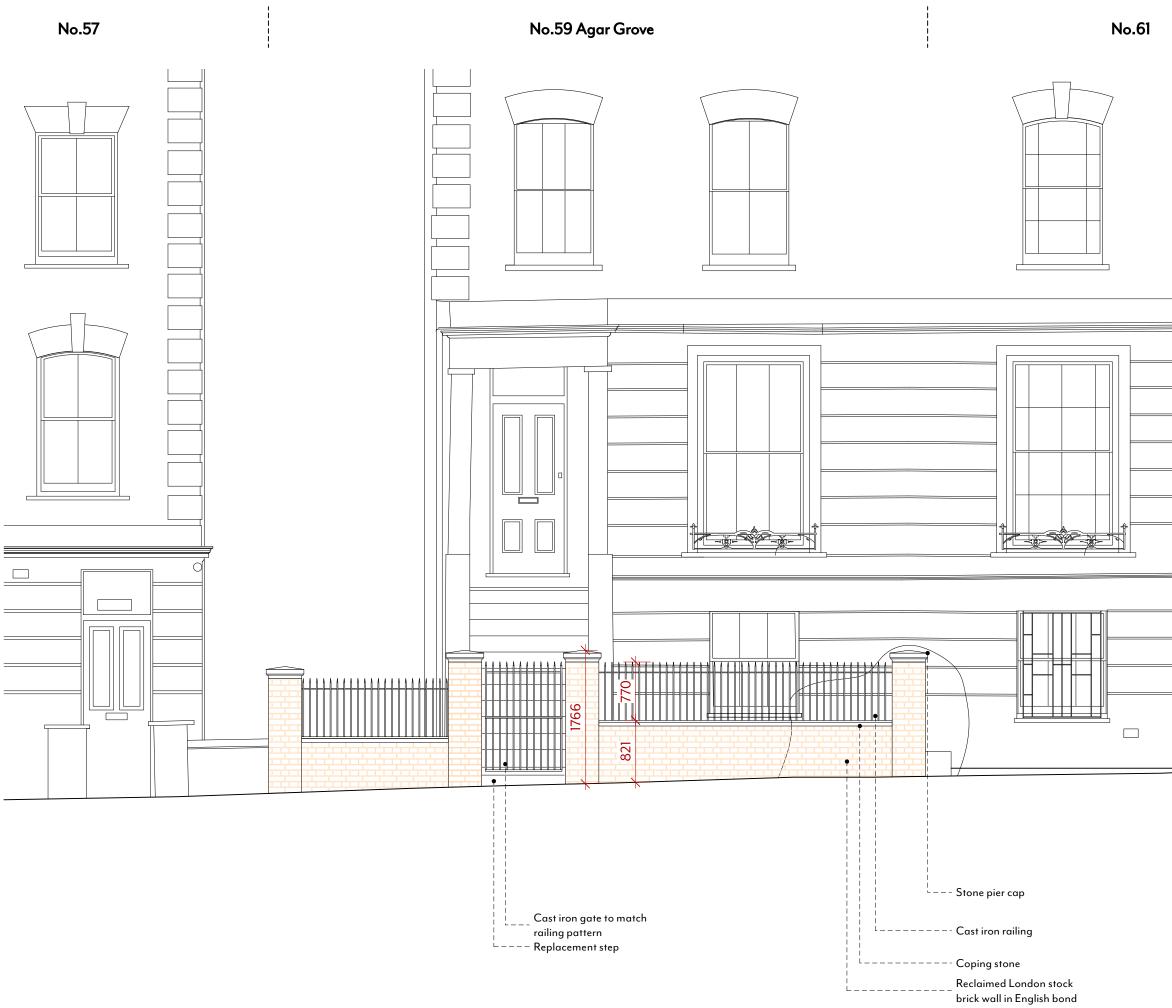

## **PROPOSED FRONT ELEVATION**

#### PROJECT

269 Agar Grove

### PROJECT ADDRESS

59 Agar Grove, London, NWI 9UE CLIENT

Pablo Bronstein and Leo Boix

### DRAWING TITLE

Proposed Front Elevation\_A3

|            | dwg no. revision<br>269 P002.E | ٧ |
|------------|--------------------------------|---|
| DRAWN LD   | ISSUE                          |   |
| CHECKED TS | PLANNING                       |   |
| SCALE      | DATE                           |   |
| 1:50@A3    | 19/02/2025                     |   |