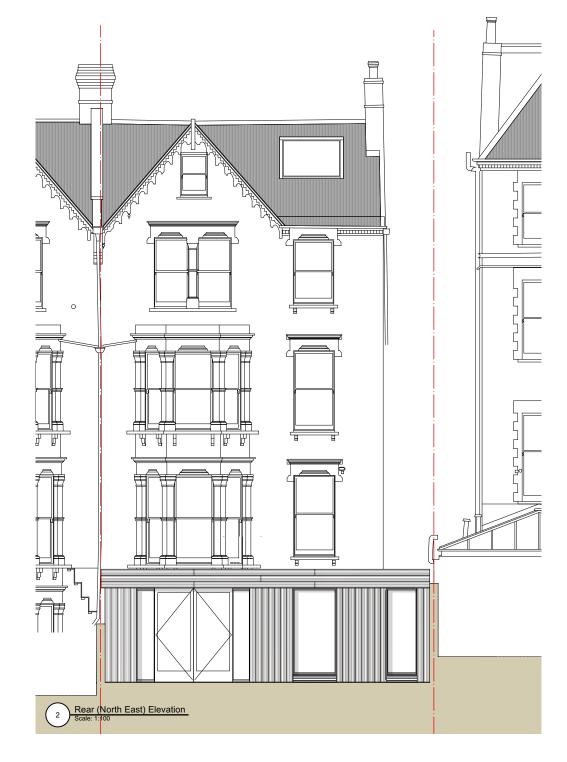

2A Ravensworth Road | London NW10 5NR | +44(0)20 8960 8676 projectenquires@retrouvius.com

Project no: 227

Project name: 15 TANZA ROAD

Drawing title: PROPOSED ELEVATIONS

Drawing no: 227-PL-302

Drawn by: ATRChecked by: