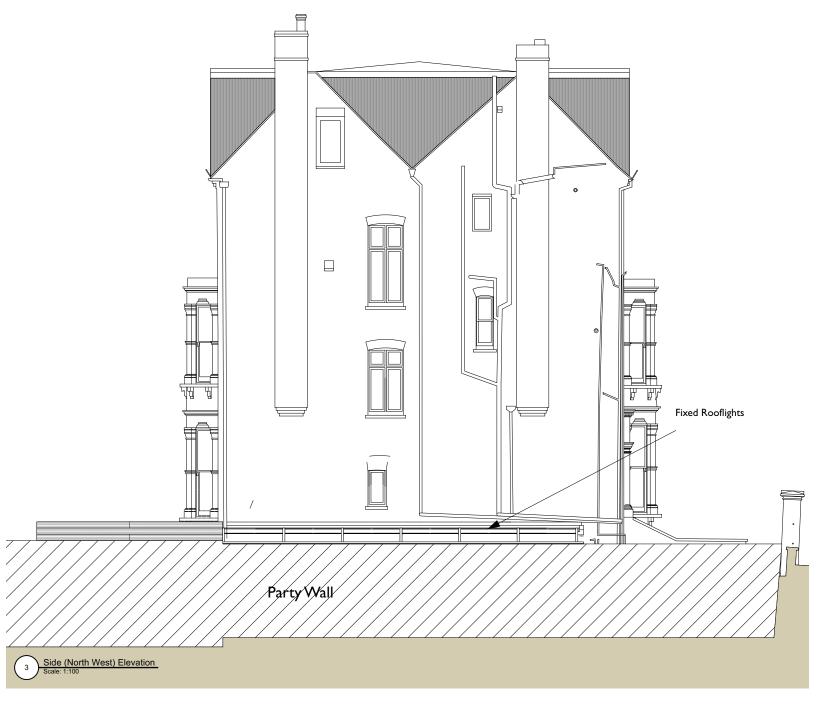

Party Wall Neighbours Boundary Wall Side (South East) Elevation
Scale: 1:100

Fixed Window Hardwood Frame Fixed Hardwood Exterior Wall Fixed Hardwood Timber Profile Roof Cladding Openable Hardwood Double Doors