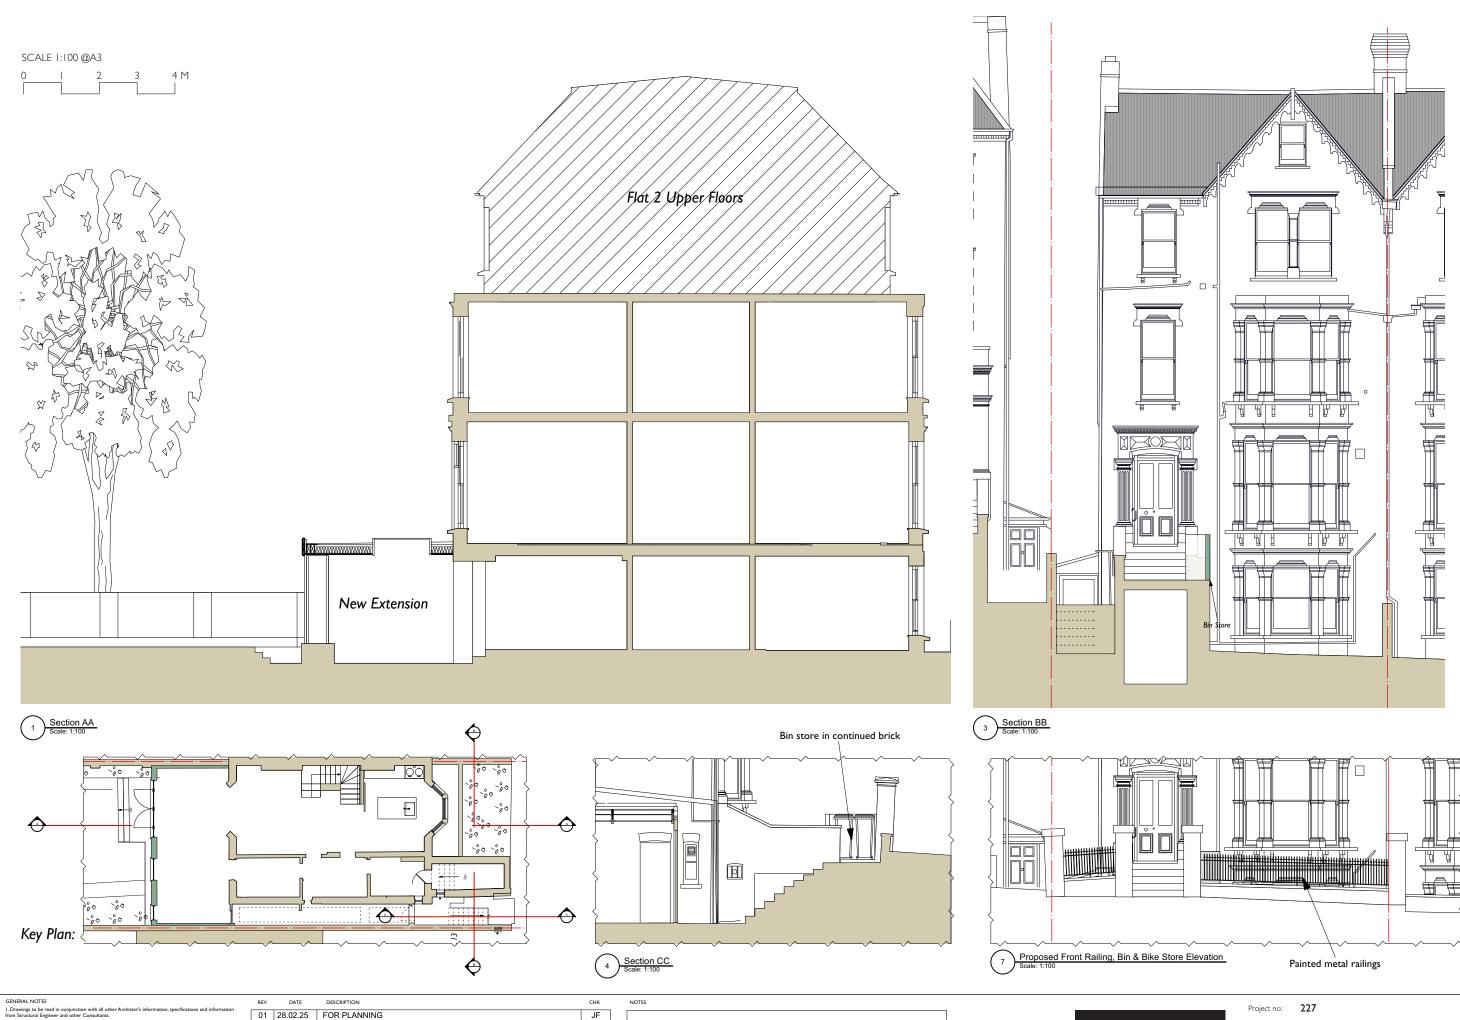

6. Copyright: All rights reserved. This drawing must not be reproduced without permission.

Project name: 15 TANZA ROAD Drawing title: PROPOSED SECTIONS

Drawing no: 227-PL-202 Date:

Rev: Drawn by: ATRChecked by: