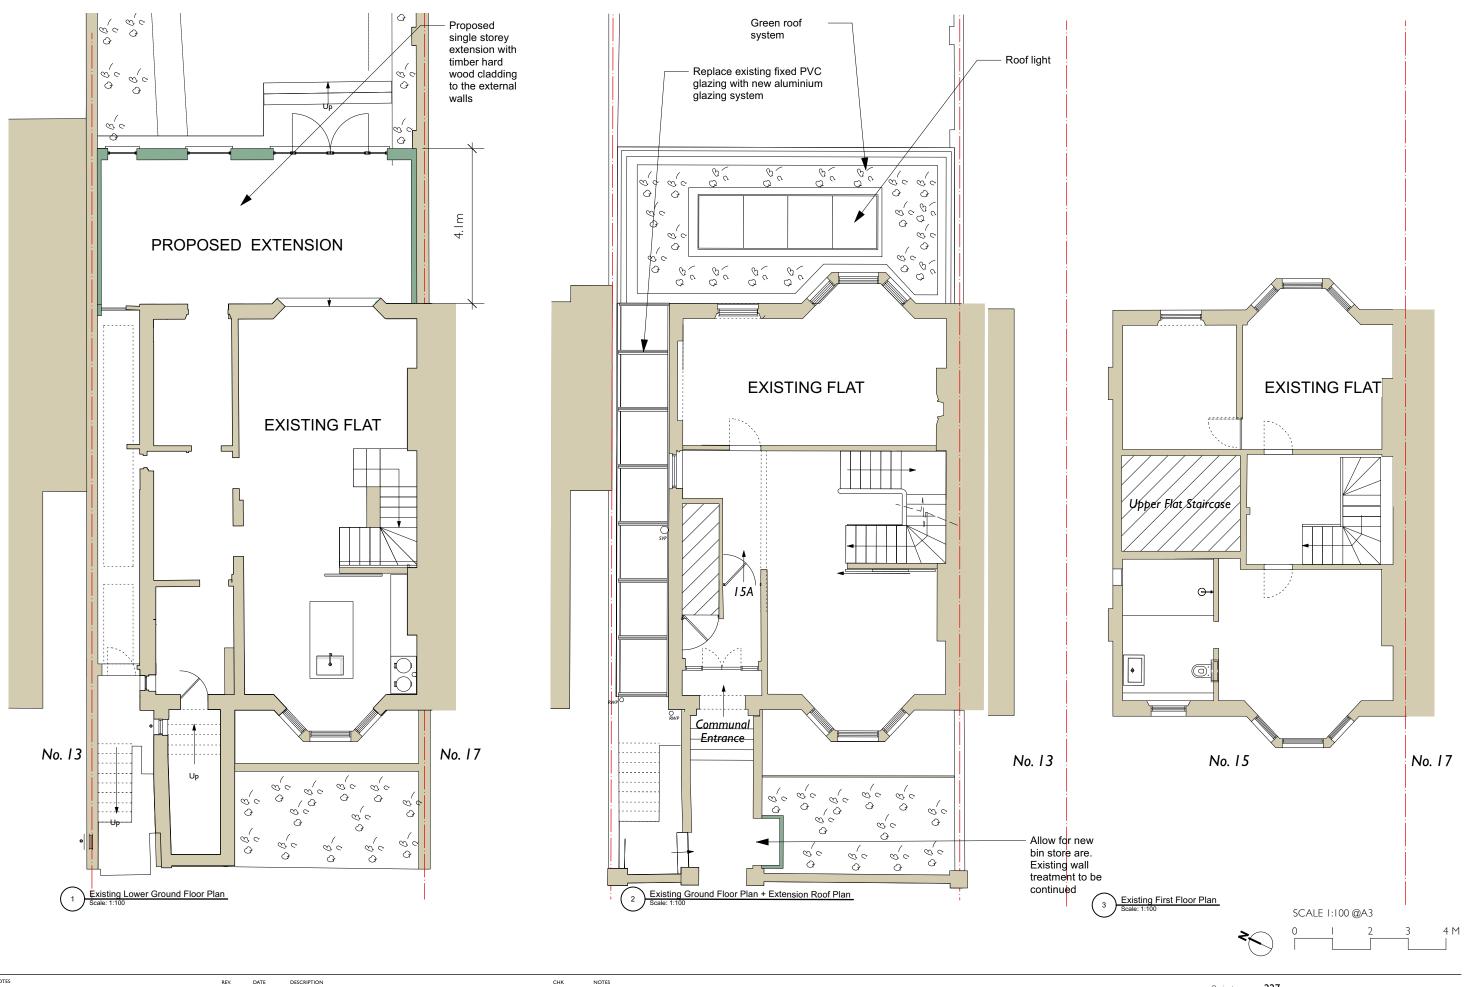

01 28.02.25 FOR PLANNING JF

RETROUVIUS

2A Ravensworth Road | London NW10 5NR | +44(0)20 8960 8676 Project no: 227

Project name: 15 TANZA ROAD

Drawing title: PROPOSED PLANS

Drawing no: **227-PL-102** 

**7-PL-102** Rev: