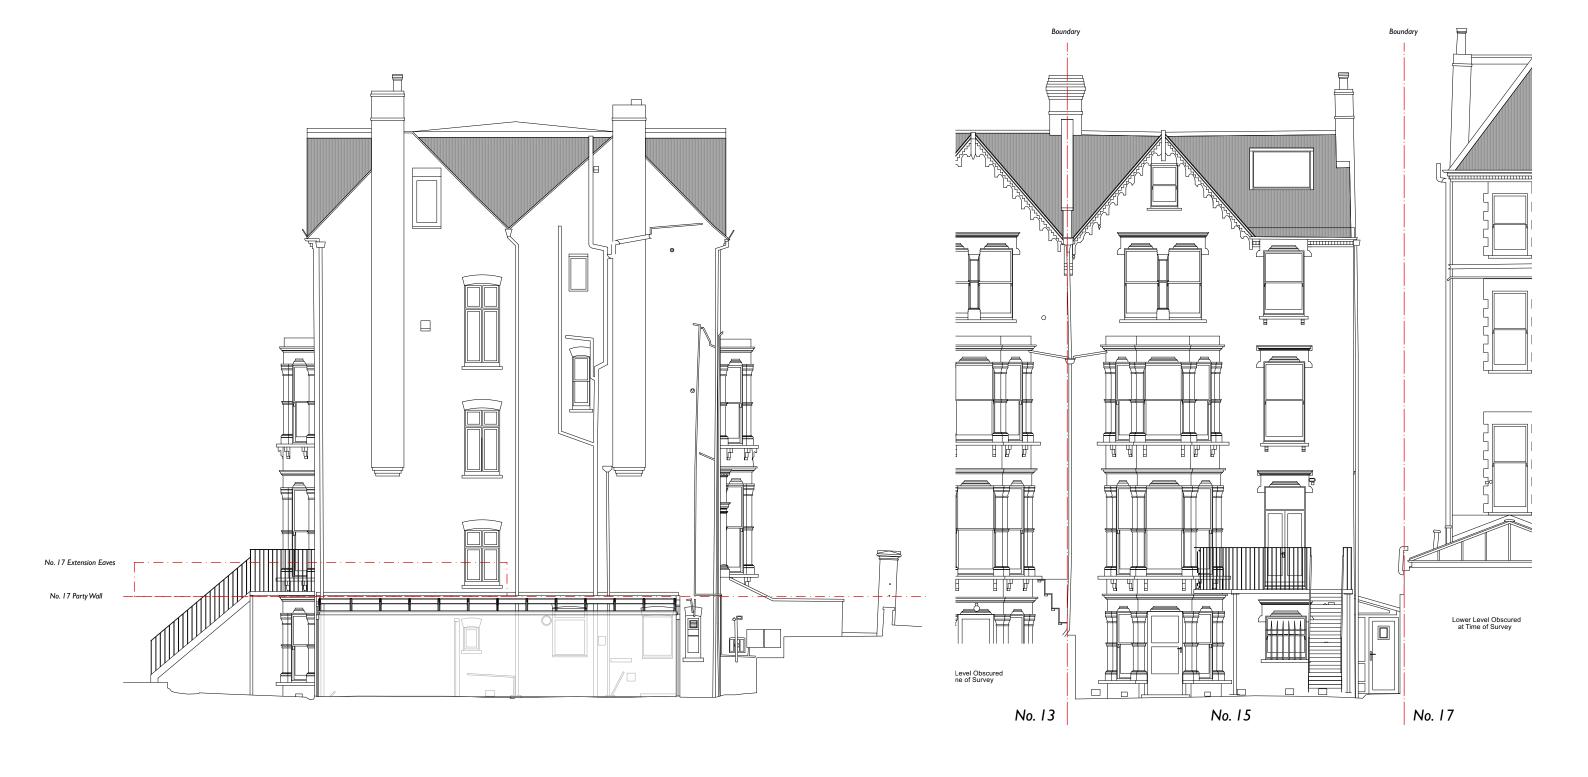

3 Side (North West) Elevation
Scale: 1:100

Rear (North East) Elevation
Scale: 1:100

SCALE 1:100 @A3

GENERAL NOTES

6. Copyright: All rights reserved. This drawing must not be reproduced without permission.

2A Ravensworth Road | London NW10 5NR | +44(0)20 8960 8676 projectenquires@retrouvius.com

Drawing title: **EXISTING ELEVATIONS** 

Project no: 227 Project name: 15 TANZA ROAD

Drawing no: **227-EX-302** 

Drawn by: ATRChecked by: