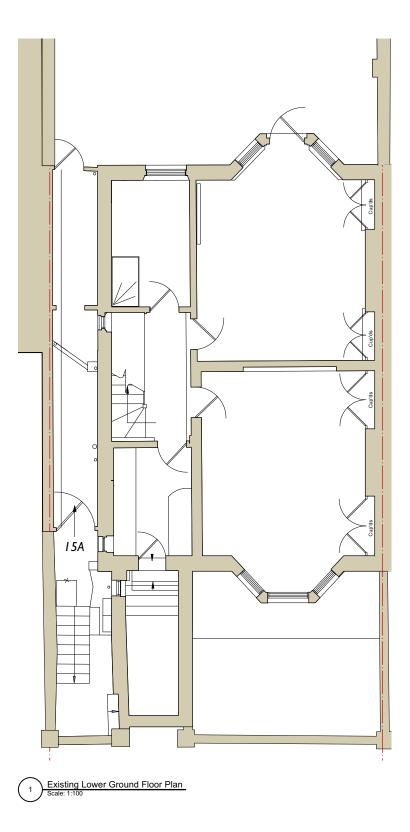

NOTES

| 1 2 1         | Existing First Floor Flan |
|---------------|---------------------------|
| 1 3           | Scale: 1:100              |
|               |                           |
| -             |                           |
|               |                           |
| $\overline{}$ |                           |

Project no: 227

Project name: 15 TANZA ROAD Drawing title: EXISTING PLANS

Drawing no: 227-EX-102 Rev:

Date:

Drawn by: ATRChecked by: