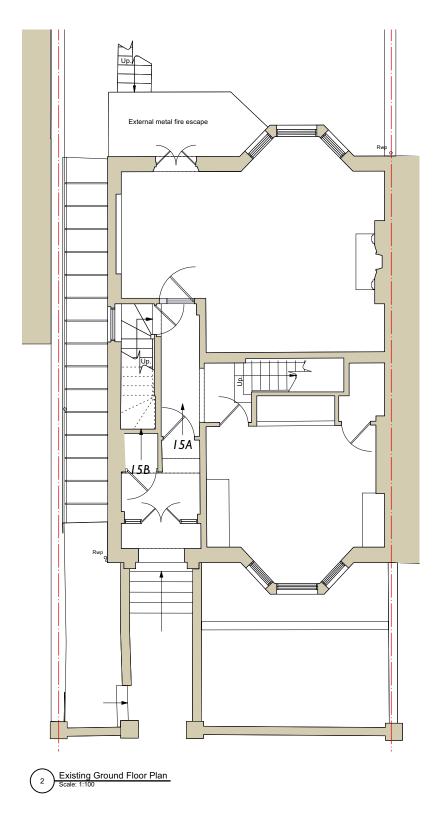

NOTES

| 1 2 1         | Existing First Floor Flan |
|---------------|---------------------------|
| 1 3           | Scale: 1:100              |
|               |                           |
| -             |                           |
|               |                           |
| $\overline{}$ |                           |

Project no: 227

Project name: 15 TANZA ROAD Drawing title: EXISTING PLANS

Drawing no: 227-EX-102 Rev:

Date:

Drawn by: ATRChecked by: