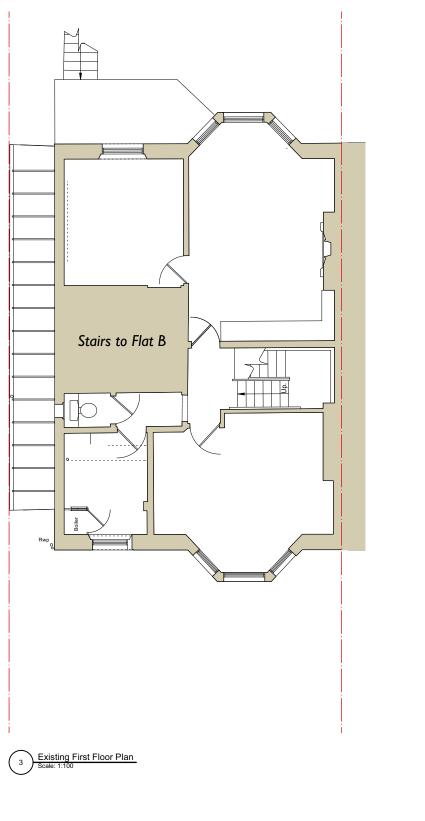

NOTES

| 1 2 1         | Existing First Floor Flan |
|---------------|---------------------------|
| 1 3           | Scale: 1:100              |
|               |                           |
| -             |                           |
|               |                           |
| $\overline{}$ |                           |

Project no: 227

Project name: 15 TANZA ROAD Drawing title: EXISTING PLANS

Drawing no: 227-EX-102 Rev:

Date:

Drawn by: ATRChecked by: