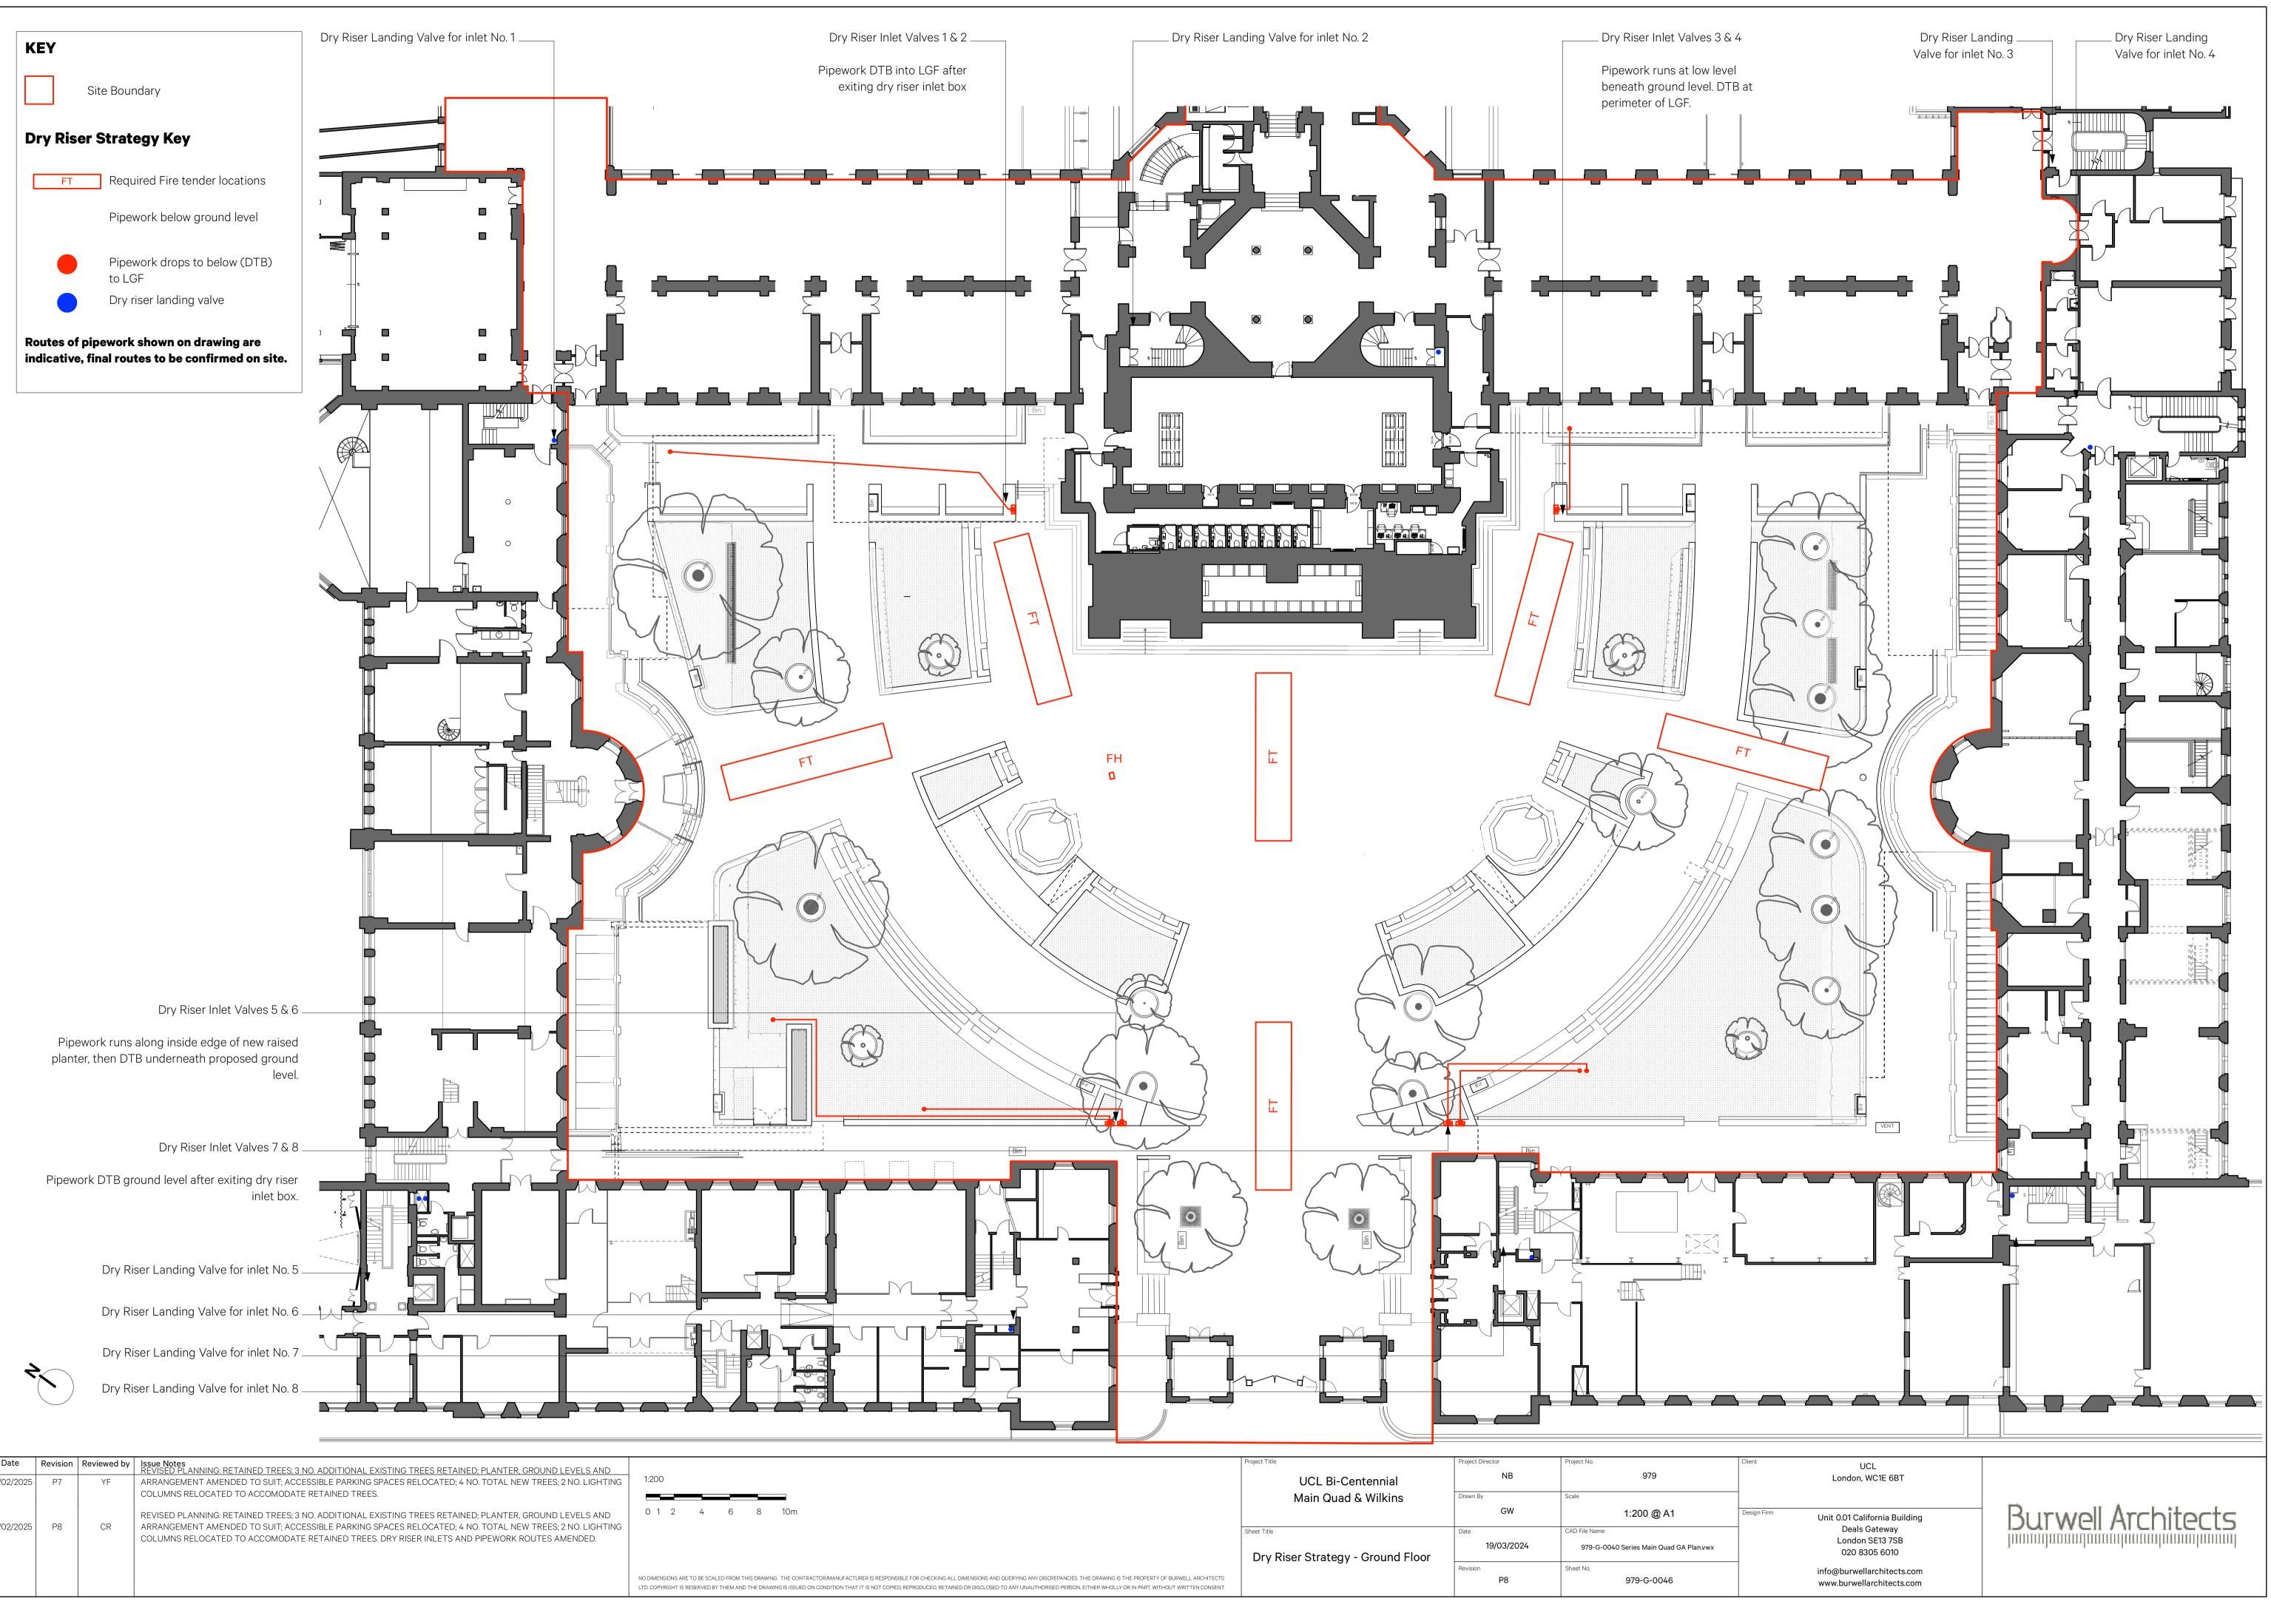

| Date       | Revision | Reviewed by | Issue Notes<br>REVISED PLANNING: RETAINED TREES; 3 NO. ADDITIONAL EXISTING TREES                                                                                                                   |
|------------|----------|-------------|----------------------------------------------------------------------------------------------------------------------------------------------------------------------------------------------------|
| 26/02/2025 | P7       | YF          | ARRANGEMENT AMENDED TO SUIT; ACCESSIBLE PARKING SPACES RELOC                                                                                                                                       |
|            |          |             | COLUMNS RELOCATED TO ACCOMODATE RETAINED TREES.                                                                                                                                                    |
| 28/02/2025 | P8       | CR          | REVISED PLANNING: RETAINED TREES; 3 NO. ADDITIONAL EXISTING TREES<br>ARRANGEMENT AMENDED TO SUIT; ACCESSIBLE PARKING SPACES RELOC<br>COLUMNS RELOCATED TO ACCOMODATE RETAINED TREES. DRY RISER INI |
|            |          |             |                                                                                                                                                                                                    |