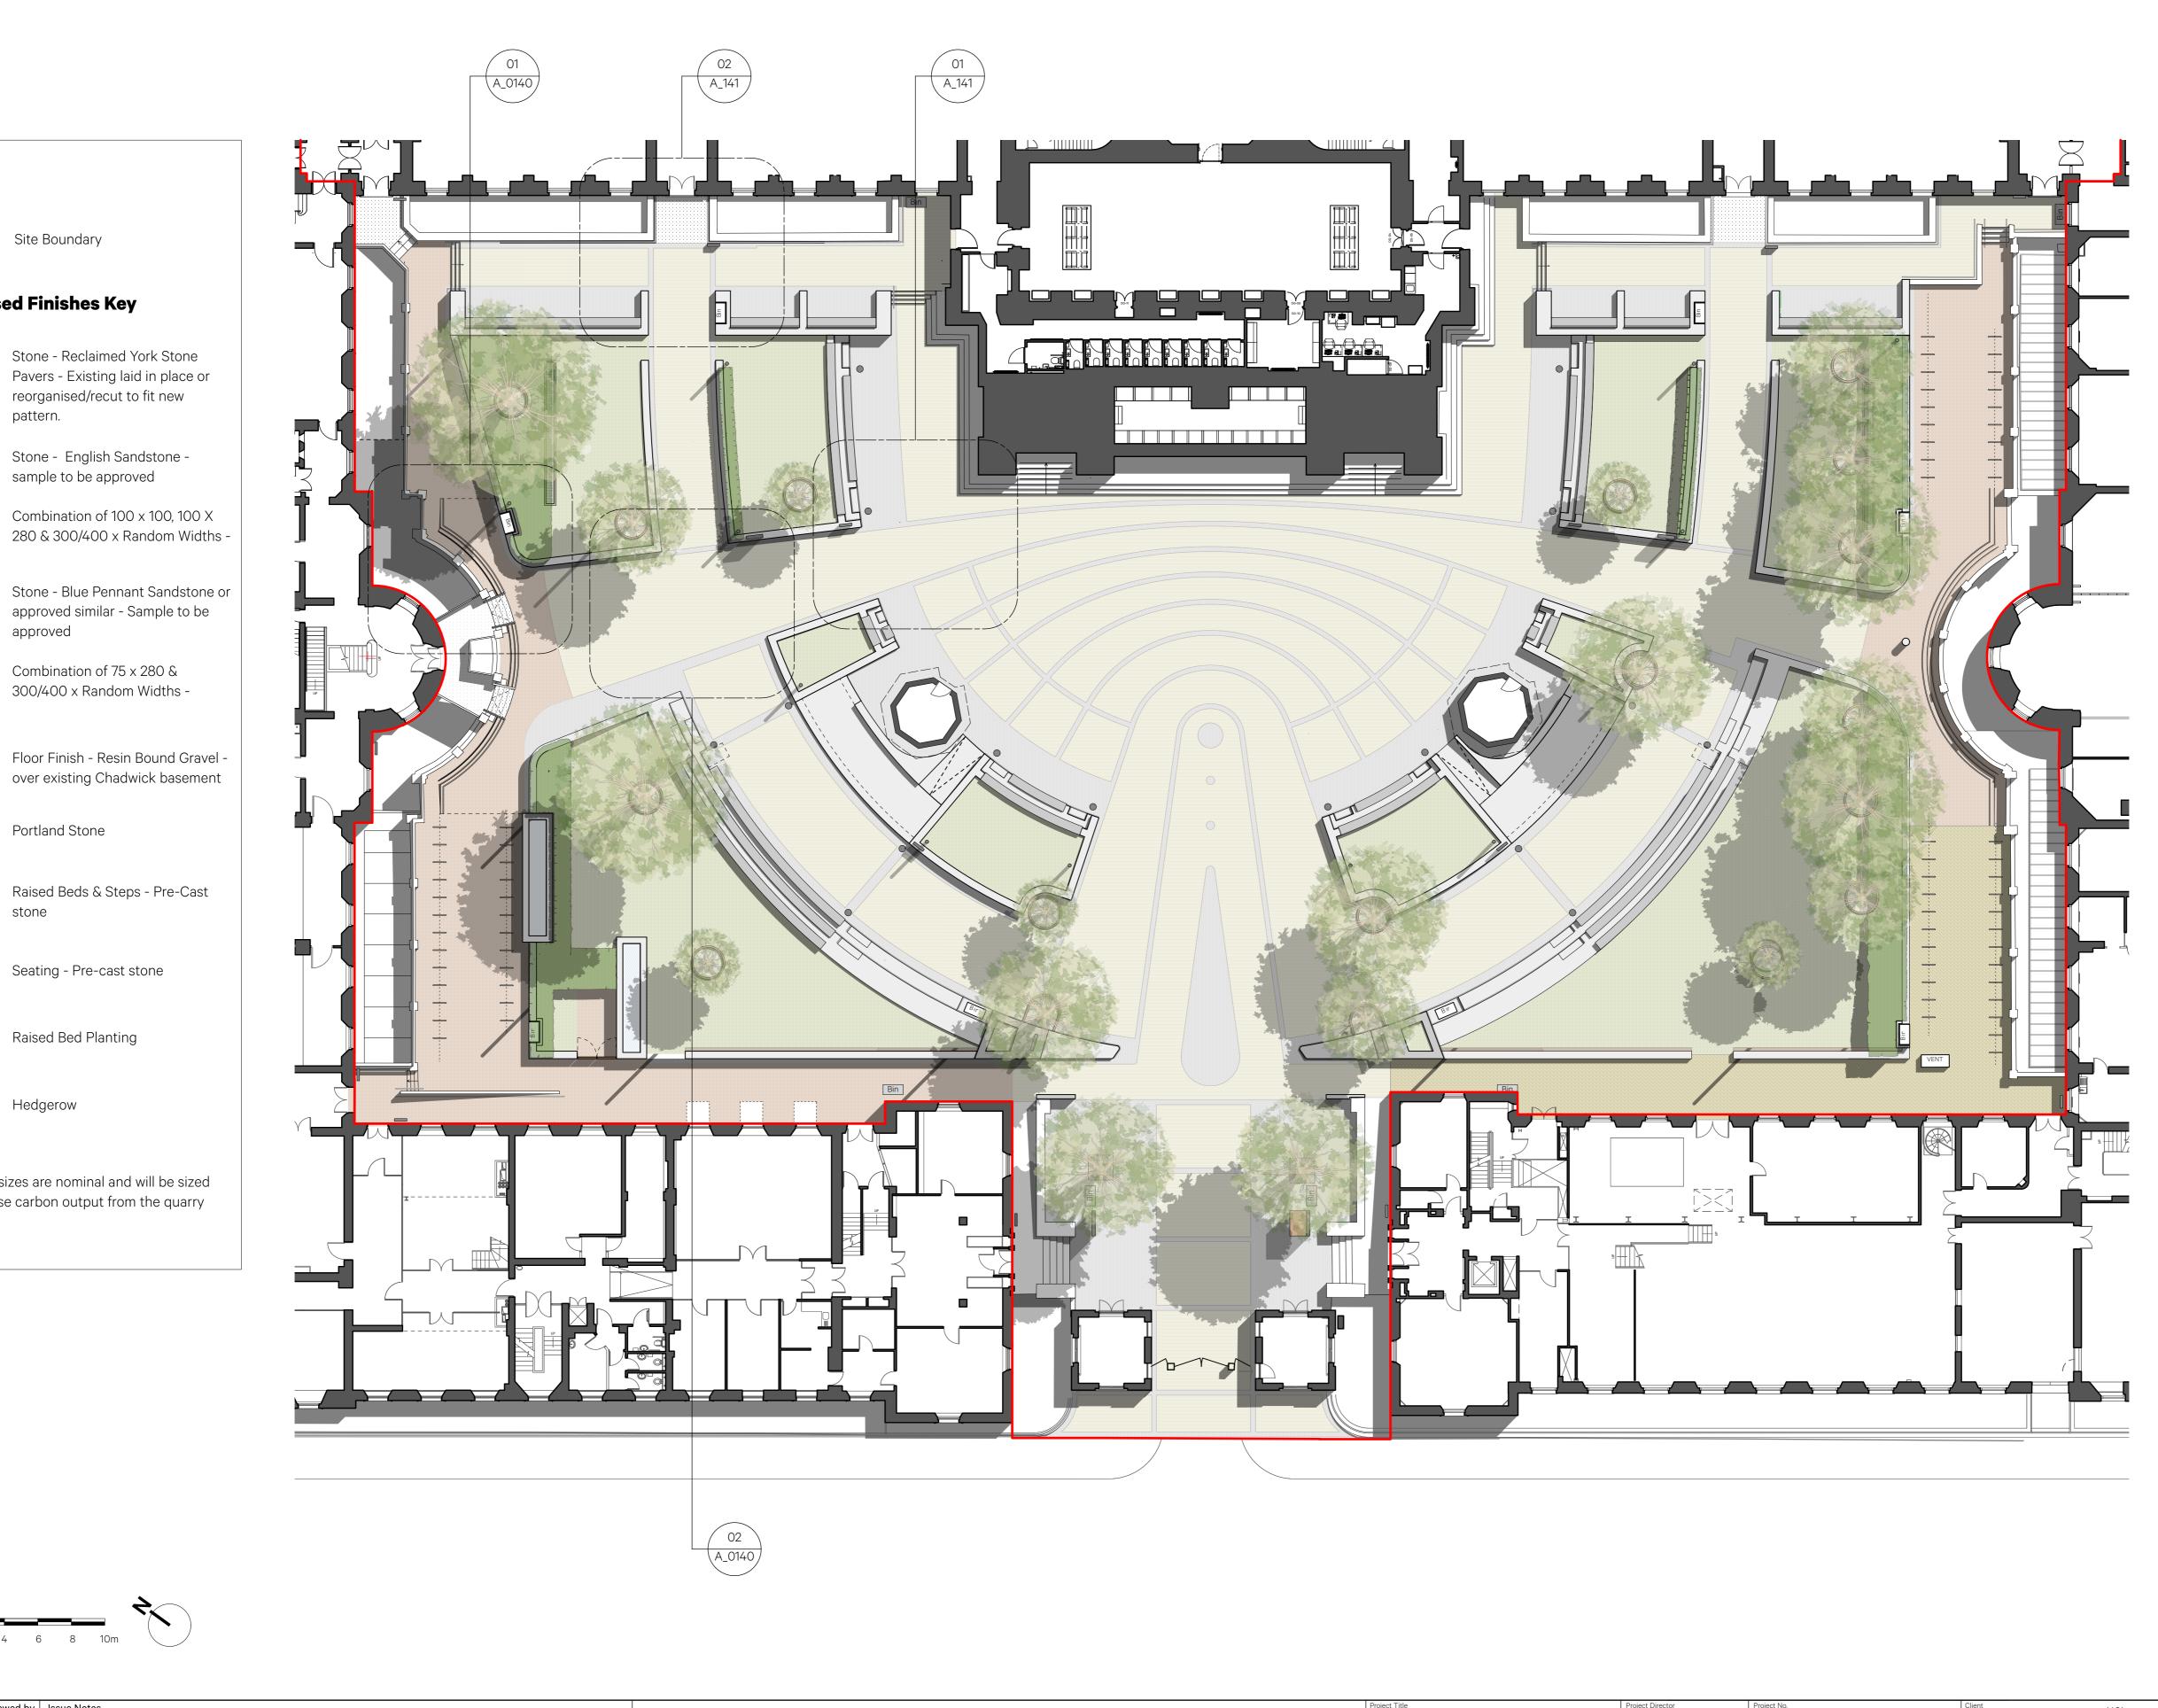

**KEY** 

Site Boundary

Stone - Reclaimed York Stone Pavers - Existing laid in place or

reorganised/recut to fit new

Stone - English Sandstone -

Combination of 100 x 100, 100 X 280 & 300/400 x Random Widths -

approved similar - Sample to be

over existing Chadwick basement

Raised Beds & Steps - Pre-Cast

Seating - Pre-cast stone

Raised Bed Planting

All stone sizes are nominal and will be sized to minimise carbon output from the quarry

Combination of 75 x 280 & 300/400 x Random Widths -

sample to be approved

**Proposed Finishes Key** 

pattern.

approved

Portland Stone

stone

| Date Revision Reviewed | by Issue Notes                                                                                          |                                                                                                                                                                                                                                                                                                                                                                                                                                | Project Title              | Project Director | Project No.                             | Client      | UCL                              |                     |
|------------------------|---------------------------------------------------------------------------------------------------------|--------------------------------------------------------------------------------------------------------------------------------------------------------------------------------------------------------------------------------------------------------------------------------------------------------------------------------------------------------------------------------------------------------------------------------|----------------------------|------------------|-----------------------------------------|-------------|----------------------------------|---------------------|
| 25/07/2024 P7 GW       | ISSUED FOR COMMENT                                                                                      |                                                                                                                                                                                                                                                                                                                                                                                                                                | UCL Bi-Centennial          | NB               | 979                                     |             | London, WC1E 6BT                 |                     |
|                        | REVISED PLANNING: RETAINED TREES; 3 NO. ADDITIONAL EXISTING TREES RETAINED; PLANTER, GROUND LEVELS AND  |                                                                                                                                                                                                                                                                                                                                                                                                                                | Main Quad & Wilkins        | Drawn By         | Scale                                   |             |                                  |                     |
| 26/02/2025 P8 YF       | ARRANGEMENT AMENDED TO SUIT; ACCESSIBLE PARKING SPACES RELOCATED; 4 NO. TOTAL NEW TREES; 2 NO. LIGHTING |                                                                                                                                                                                                                                                                                                                                                                                                                                |                            | GW               | 1:200 @ A1                              | Design Firm | Unit 0.01 California Building    | Rurwell Architects  |
|                        | COLUMNS RELOCATED TO ACCOMODATE RETAINED TREES.                                                         |                                                                                                                                                                                                                                                                                                                                                                                                                                | Sheet Title                | Date             | CAD File Name                           |             | Deals Gateway<br>London SE13 7SB | Dui well Alchilects |
|                        |                                                                                                         | · · · · · · · · · · · · · · · · · · ·                                                                                                                                                                                                                                                                                                                                                                                          | Proposed Finishes Layout   | 19/03/2024       | 979-G-0040 Series Main Quad GA Plan.vwx |             | 020 8305 6010                    |                     |
|                        |                                                                                                         |                                                                                                                                                                                                                                                                                                                                                                                                                                | 1 Toposed Fillishes Layout | Revision         | Sheet No.                               |             | info@burwellarchitects.com       |                     |
|                        |                                                                                                         | NO DIMENSIONS ARE TO BE SCALED FROM THIS DRAWING. THE CONTRACTOR/MANUFACTURER IS RESPONSIBLE FOR CHECKING ALL DIMENSIONS AND QUERYING ANY DISCREPANCIES. THIS DRAWING IS THE PROPERTY OF BURWELL ARCHITECTS  LTD. COPYRIGHT IS RESERVED BY THEM AND THE DRAWING IS ISSUED ON CONDITION THAT IT IS NOT COPIED, REPRODUCED, RETAINED OR DISCLOSED TO ANY UNAUTHORISED PERSON, EITHER WHOLLY OR IN PART, WITHOUT WRITTEN CONSENT. |                            | P8               | 979-G-0041                              |             | www.burwellarchitects.com        |                     |