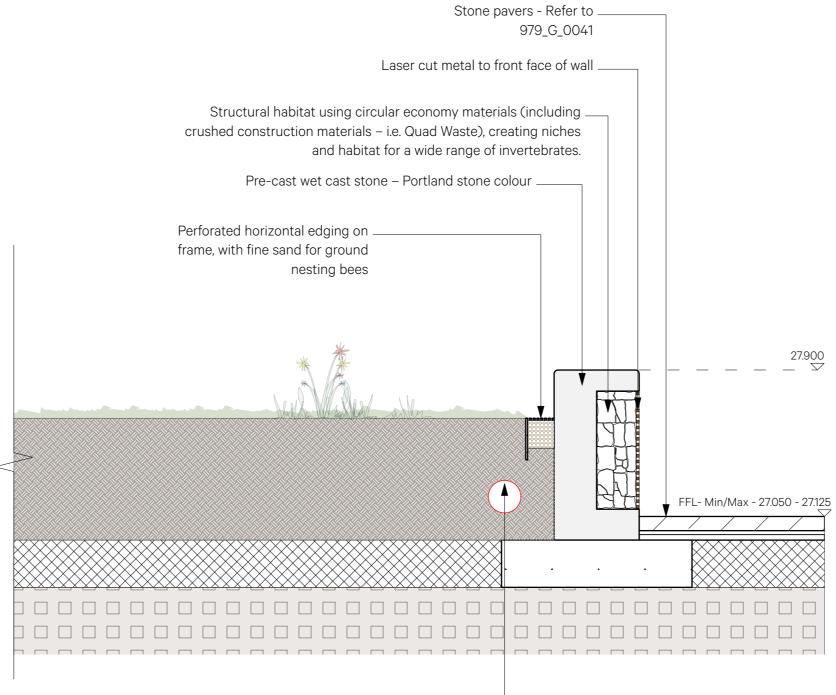

Outer Ring Seating - Section G-G Scale: 1:20 @ A1

|    | Date     | Revision | Reviewed by | Issue Notes                                                                                       |                                                                                                                                                                                                                                                                                                                                                                                                                                  | Project Title                   | Project Director | Project No.                                                   |
|----|----------|----------|-------------|---------------------------------------------------------------------------------------------------|----------------------------------------------------------------------------------------------------------------------------------------------------------------------------------------------------------------------------------------------------------------------------------------------------------------------------------------------------------------------------------------------------------------------------------|---------------------------------|------------------|---------------------------------------------------------------|
| 23 | /07/2024 | P1       | GW          | ISSUED FOR PLANNING – DRAFT                                                                       |                                                                                                                                                                                                                                                                                                                                                                                                                                  | UCL Bi-centennial               | NB               | 979                                                           |
| 25 | /07/2024 | P2       | GW          | ISSUED FOR PLANNING                                                                               |                                                                                                                                                                                                                                                                                                                                                                                                                                  | Main Quad & Wilkins             | Drawn By         | Scale                                                         |
|    |          |          |             |                                                                                                   |                                                                                                                                                                                                                                                                                                                                                                                                                                  |                                 | GW               | 1:20 @ A1                                                     |
| 26 | 02/2025  | P3       | YF          | REVISED PLANNING: RETAINED TREES; PLANTER, GROUND LEVELS AND ARRANGEMENT AMENDED TO SUIT RETAINED |                                                                                                                                                                                                                                                                                                                                                                                                                                  | Sheet Title                     | Date             | CAD File Name                                                 |
|    |          |          |             | TREES.                                                                                            |                                                                                                                                                                                                                                                                                                                                                                                                                                  | Typical Planter Sections 4 of 5 | 05/04/2024       | 979-A-0120 Series - Step, Wall & Planter Details<br>v2024.vwx |
|    |          |          |             |                                                                                                   |                                                                                                                                                                                                                                                                                                                                                                                                                                  | .,                              | Revision         | Sheet No.                                                     |
|    |          |          |             |                                                                                                   | NO DIMENSIONS ARE TO BE SCALED FROM THIS DRAWING. THE CONTRACTOR/MANUFACTURER IS RESPONSIBLE FOR CHECKING ALL DIMENSIONS AND QUERYING ANY DISCREPANCIES. THIS DRAWING IS THE PROPERTY OF BURWELL ARCHITECTS<br>LTD. COPYRIGHT IS RESERVED BY THEM AND THE DRAWING IS ISSUED ON CONDITION THAT IT IS NOT COPIED, REPRODUCED, RETAINED OR DISCLOSED TO ANY UNAUTHORISED PERSON, EITHER WHOLLY OR IN PART, WITHOUT WRITTEN CONSENT. |                                 | P3               | 979-A-0114                                                    |
|    |          |          |             |                                                                                                   | ·                                                                                                                                                                                                                                                                                                                                                                                                                                |                                 | •                |                                                               |