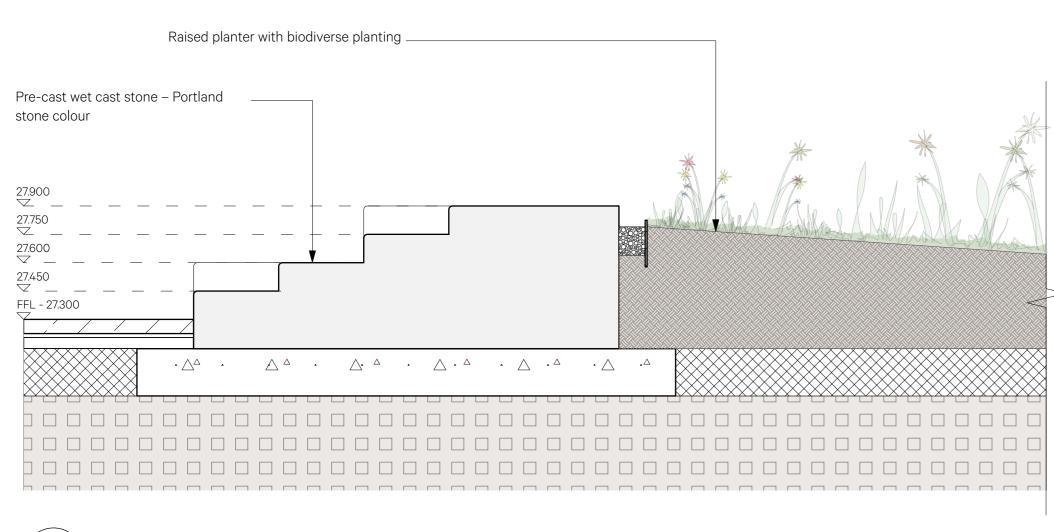

Outer Ring Seating - Section G-G Scale: 1:20 @ A1

|    | Date     | Revision | Reviewed by | Issue Notes                                                                                       |                                                                                                                                                                                                                                                                                                                                                                                                                                  | Project Title                   | Project Director | Project No.                                                   |
|----|----------|----------|-------------|---------------------------------------------------------------------------------------------------|----------------------------------------------------------------------------------------------------------------------------------------------------------------------------------------------------------------------------------------------------------------------------------------------------------------------------------------------------------------------------------------------------------------------------------|---------------------------------|------------------|---------------------------------------------------------------|
| 23 | /07/2024 | P1       | GW          | ISSUED FOR PLANNING – DRAFT                                                                       |                                                                                                                                                                                                                                                                                                                                                                                                                                  | UCL Bi-centennial               | NB               | 979                                                           |
| 25 | /07/2024 | P2       | GW          | ISSUED FOR PLANNING                                                                               |                                                                                                                                                                                                                                                                                                                                                                                                                                  | Main Quad & Wilkins             | Drawn By         | Scale                                                         |
|    |          |          |             |                                                                                                   |                                                                                                                                                                                                                                                                                                                                                                                                                                  |                                 | GW               | 1:20 @ A1                                                     |
| 26 | 02/2025  | P3       | YF          | REVISED PLANNING: RETAINED TREES; PLANTER, GROUND LEVELS AND ARRANGEMENT AMENDED TO SUIT RETAINED |                                                                                                                                                                                                                                                                                                                                                                                                                                  | Sheet Title                     | Date             | CAD File Name                                                 |
|    |          |          |             | TREES.                                                                                            |                                                                                                                                                                                                                                                                                                                                                                                                                                  | Typical Planter Sections 4 of 5 | 05/04/2024       | 979-A-0120 Series - Step, Wall & Planter Details<br>v2024.vwx |
|    |          |          |             |                                                                                                   |                                                                                                                                                                                                                                                                                                                                                                                                                                  | .,                              | Revision         | Sheet No.                                                     |
|    |          |          |             |                                                                                                   | NO DIMENSIONS ARE TO BE SCALED FROM THIS DRAWING. THE CONTRACTOR/MANUFACTURER IS RESPONSIBLE FOR CHECKING ALL DIMENSIONS AND QUERYING ANY DISCREPANCIES. THIS DRAWING IS THE PROPERTY OF BURWELL ARCHITECTS<br>LTD. COPYRIGHT IS RESERVED BY THEM AND THE DRAWING IS ISSUED ON CONDITION THAT IT IS NOT COPIED, REPRODUCED, RETAINED OR DISCLOSED TO ANY UNAUTHORISED PERSON, EITHER WHOLLY OR IN PART, WITHOUT WRITTEN CONSENT. |                                 | P3               | 979-A-0114                                                    |
|    |          |          |             |                                                                                                   | ·                                                                                                                                                                                                                                                                                                                                                                                                                                |                                 | •                |                                                               |