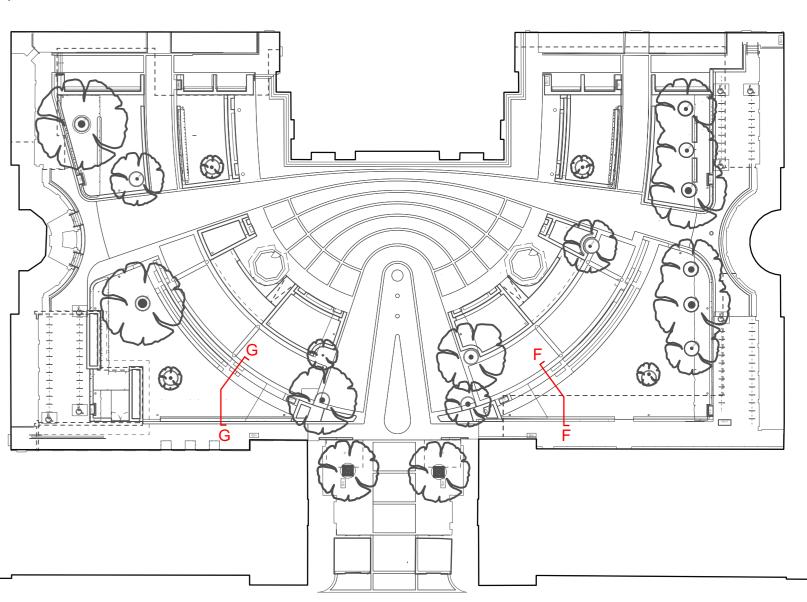

## Key Plan

\_ Dry riser run integrated into raised bed

| Client      | UCL<br>London, WC1E 6BT       |
|-------------|-------------------------------|
| -           |                               |
| Design Firm | Unit 0.01 California Building |
| <br>-       | Deals Gateway                 |
|             | London SE13 7SB               |
|             | 020 8305 6010                 |
|             | info@burwellarchitects.com    |
|             | www.burwellarchitects.com     |