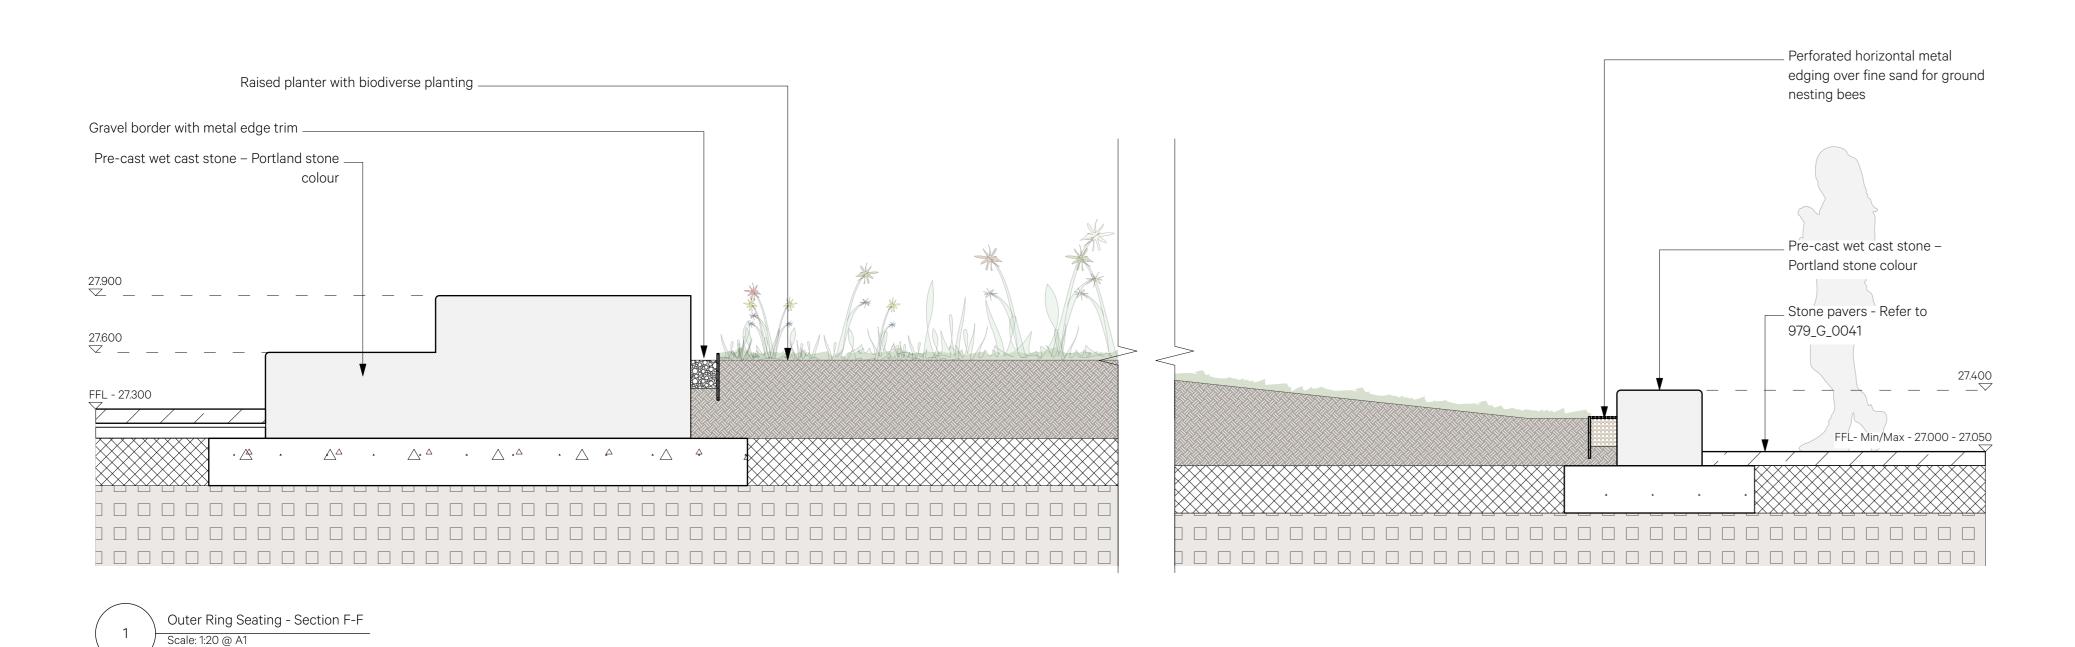

Outer Ring Seating - Section G-G Scale: 1:20 @ A1

|    | Date     | Revision | Reviewed by | Issue Notes                                                                                       |                                                                                                                                                                                                                                                                                                                                                                                                                                  | Project Title                   | Project Director | Project No.                                                   |
|----|----------|----------|-------------|---------------------------------------------------------------------------------------------------|----------------------------------------------------------------------------------------------------------------------------------------------------------------------------------------------------------------------------------------------------------------------------------------------------------------------------------------------------------------------------------------------------------------------------------|---------------------------------|------------------|---------------------------------------------------------------|
| 23 | /07/2024 | P1       | GW          | ISSUED FOR PLANNING – DRAFT                                                                       |                                                                                                                                                                                                                                                                                                                                                                                                                                  | UCL Bi-centennial               | NB               | 979                                                           |
| 25 | /07/2024 | P2       | GW          | ISSUED FOR PLANNING                                                                               |                                                                                                                                                                                                                                                                                                                                                                                                                                  | Main Quad & Wilkins             | Drawn By         | Scale                                                         |
|    |          |          |             |                                                                                                   |                                                                                                                                                                                                                                                                                                                                                                                                                                  |                                 | GW               | 1:20 @ A1                                                     |
| 26 | 02/2025  | P3       | YF          | REVISED PLANNING: RETAINED TREES; PLANTER, GROUND LEVELS AND ARRANGEMENT AMENDED TO SUIT RETAINED |                                                                                                                                                                                                                                                                                                                                                                                                                                  | Sheet Title                     | Date             | CAD File Name                                                 |
|    |          |          |             | TREES.                                                                                            |                                                                                                                                                                                                                                                                                                                                                                                                                                  | Typical Planter Sections 4 of 5 | 05/04/2024       | 979-A-0120 Series - Step, Wall & Planter Details<br>v2024.vwx |
|    |          |          |             |                                                                                                   |                                                                                                                                                                                                                                                                                                                                                                                                                                  | .,                              | Revision         | Sheet No.                                                     |
|    |          |          |             |                                                                                                   | NO DIMENSIONS ARE TO BE SCALED FROM THIS DRAWING. THE CONTRACTOR/MANUFACTURER IS RESPONSIBLE FOR CHECKING ALL DIMENSIONS AND QUERYING ANY DISCREPANCIES. THIS DRAWING IS THE PROPERTY OF BURWELL ARCHITECTS<br>LTD. COPYRIGHT IS RESERVED BY THEM AND THE DRAWING IS ISSUED ON CONDITION THAT IT IS NOT COPIED, REPRODUCED, RETAINED OR DISCLOSED TO ANY UNAUTHORISED PERSON, EITHER WHOLLY OR IN PART, WITHOUT WRITTEN CONSENT. |                                 | P3               | 979-A-0114                                                    |
|    |          |          |             |                                                                                                   | ·                                                                                                                                                                                                                                                                                                                                                                                                                                |                                 | •                |                                                               |