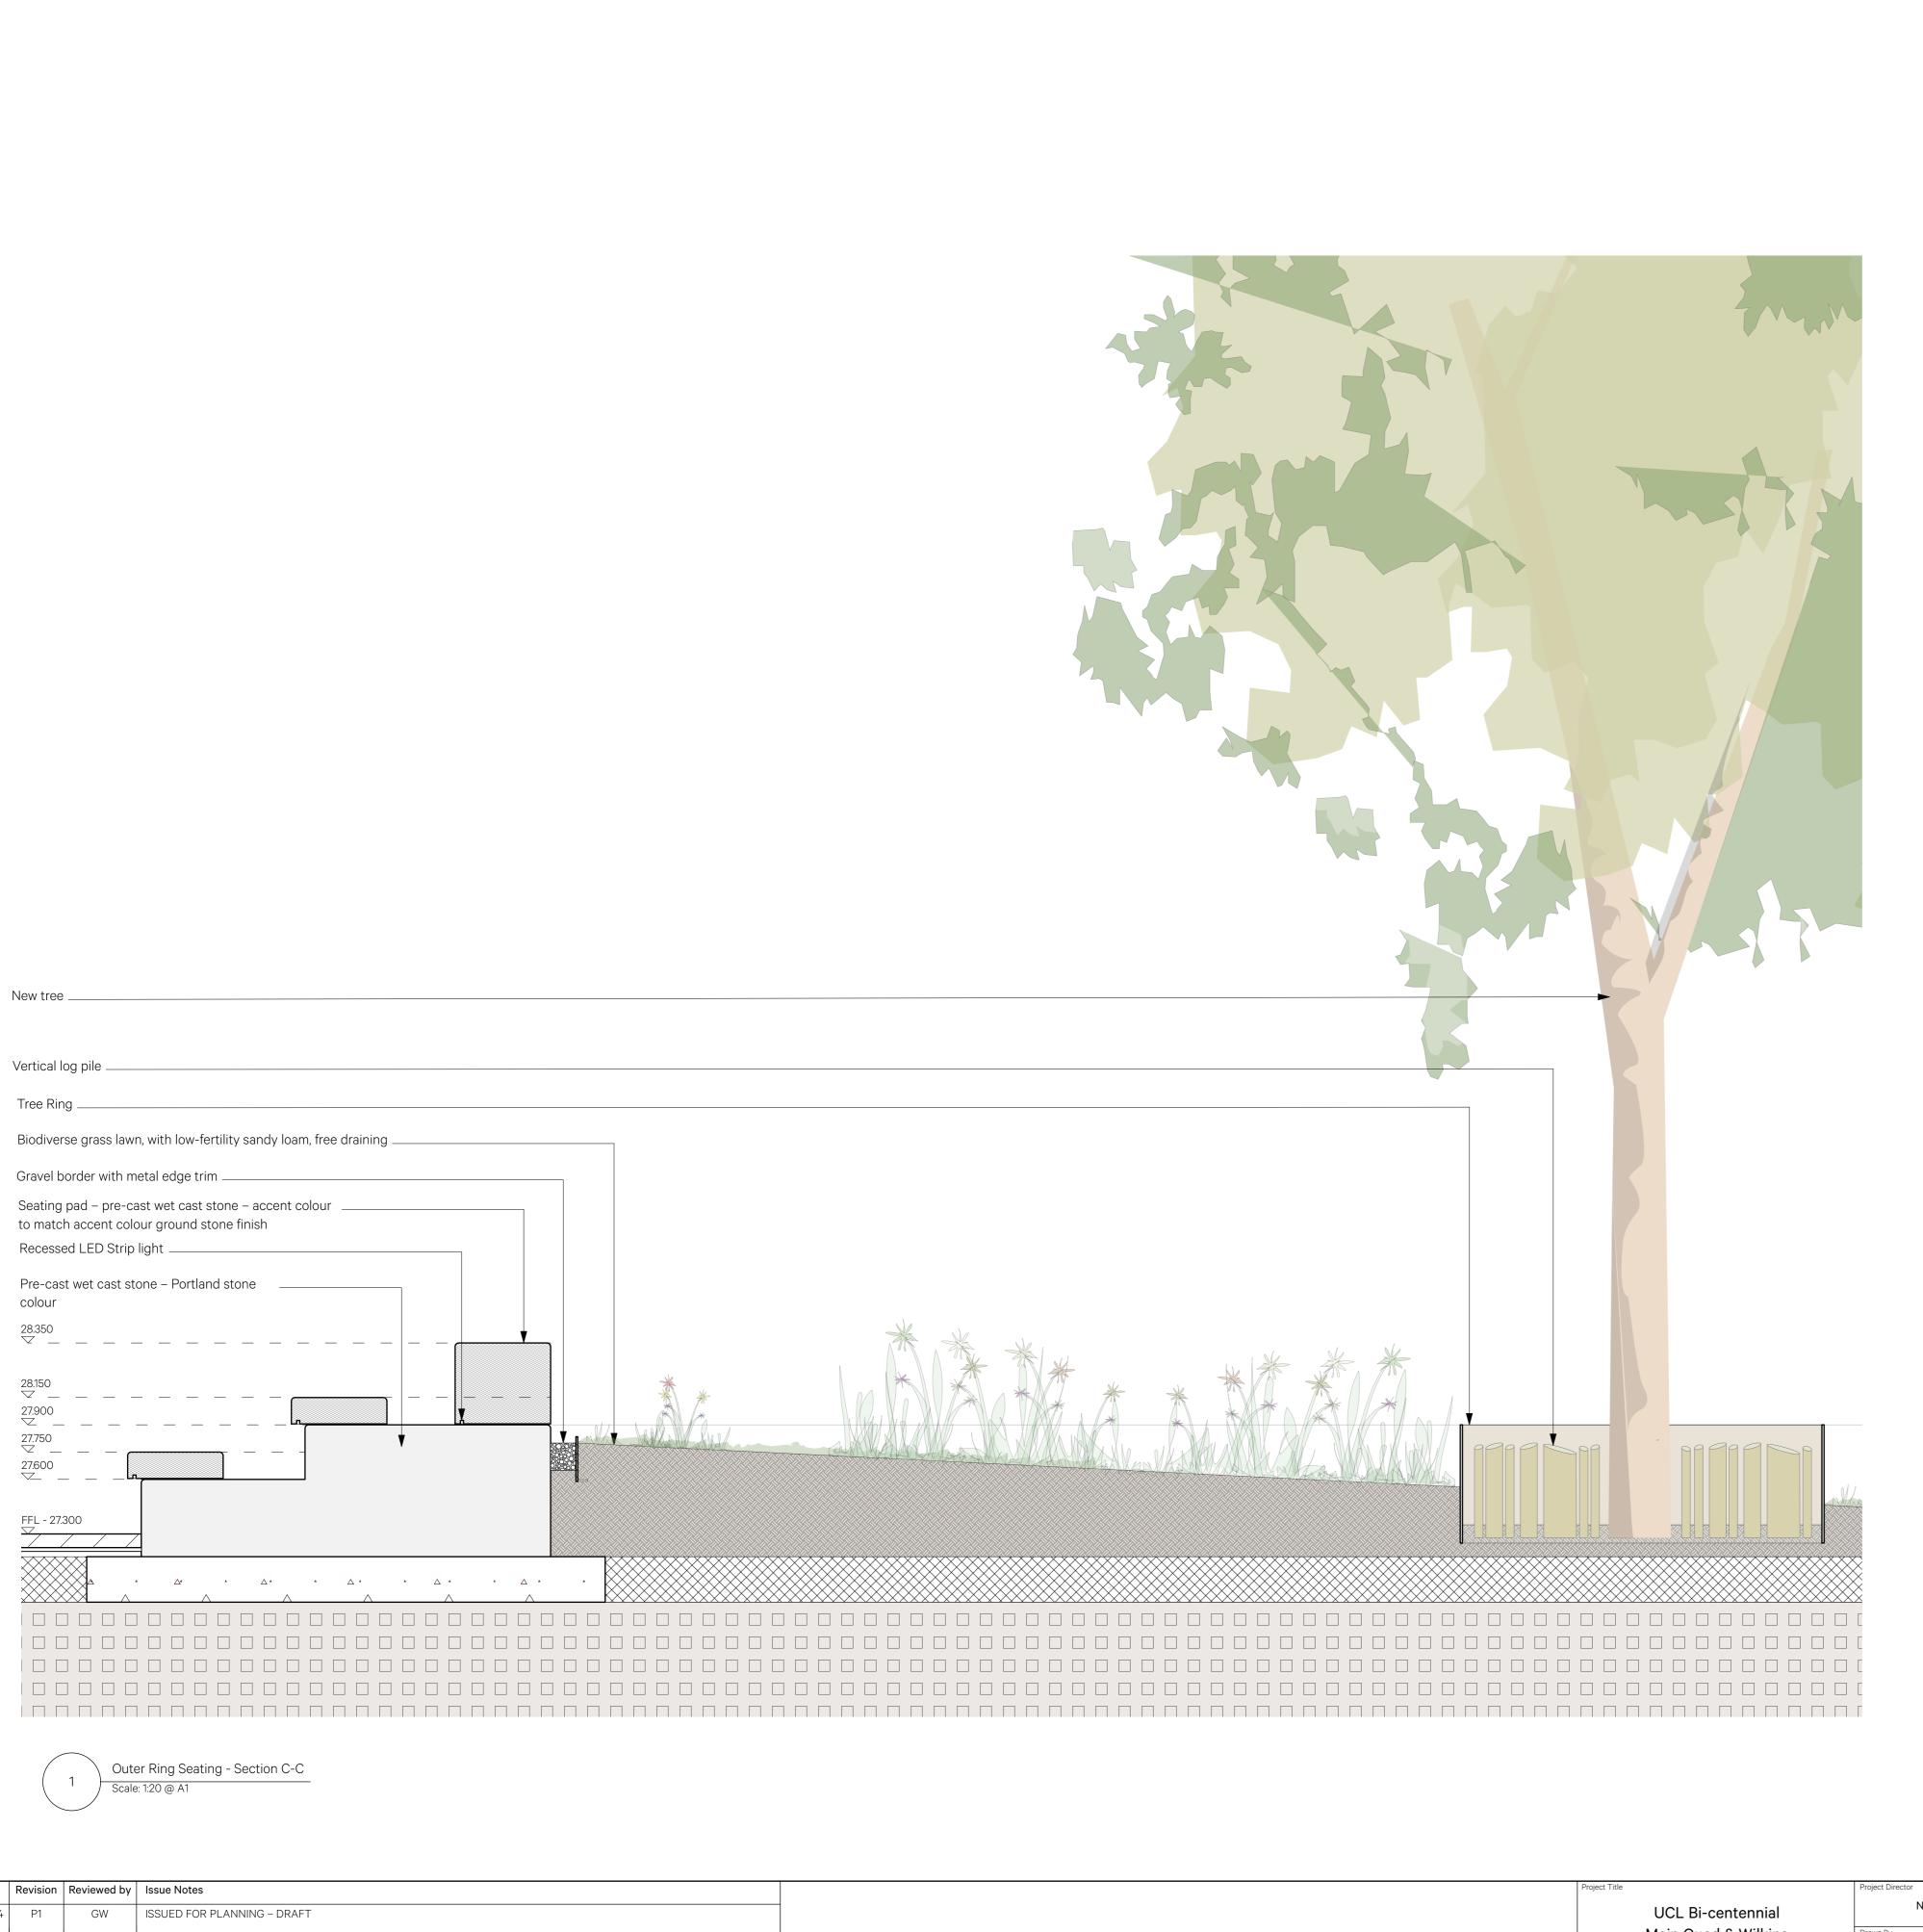

| Date       | Revision | Reviewed by | Issue Notes                                                                                              |
|------------|----------|-------------|----------------------------------------------------------------------------------------------------------|
| 23/07/2024 | P1       | GW          | ISSUED FOR PLANNING - DRAFT                                                                              |
| 25/07/2024 | P2       | GW          | ISSUED FOR PLANNING                                                                                      |
| 26/02/2025 | P3       | YF          | REVISED PLANNING: RETAINED TREES; PLANTER, GROUND LEVELS AND ARRANGEMENT AMENDED TO SUIT RETAINED TREES. |
|            |          |             |                                                                                                          |