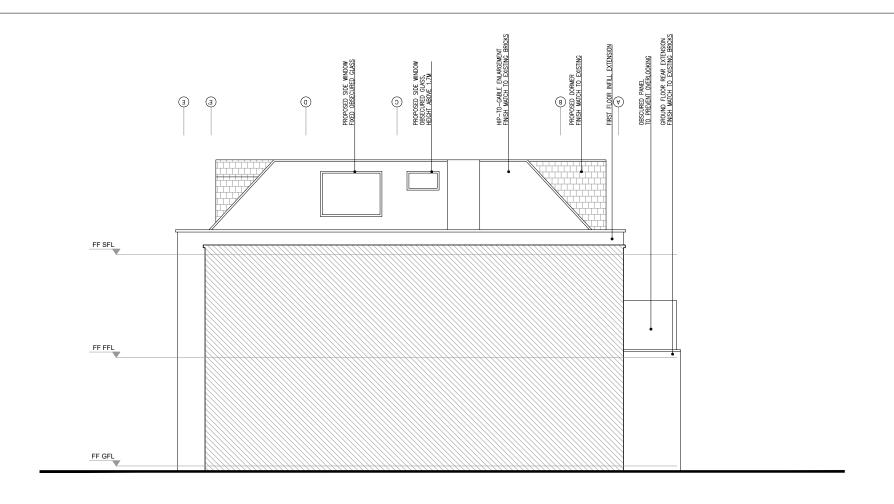

PROPOSED SOUTH SIDE ELEVATION

REFERENCE: 2JWP

A\_2JWP\_HP1\_PR\_**205A** 

PROPOSED

SIDE ELEVATIONS

PROJECT: