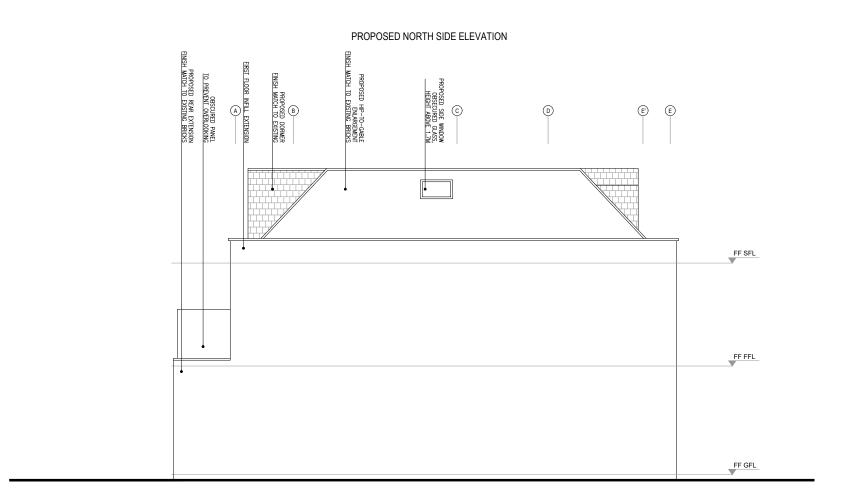

PROPOSED SOUTH SIDE ELEVATION

REFERENCE: 2JWP

A\_2JWP\_HP1\_PR\_**205A** 

PROPOSED

SIDE ELEVATIONS

PROJECT: