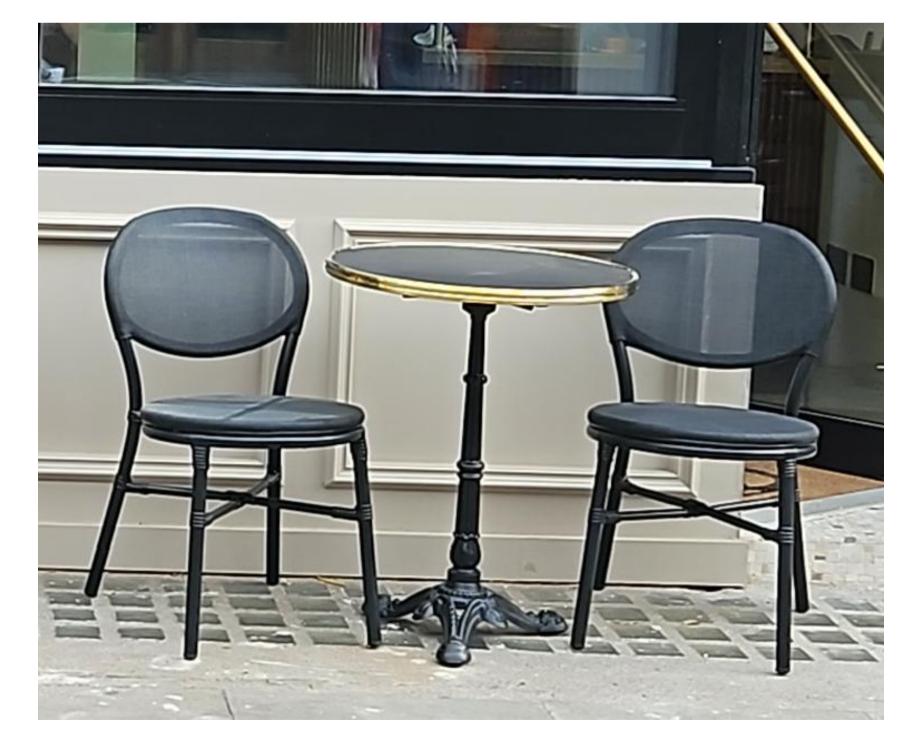

1 Location Plan 1:1250 @ A1

Proposed External Table & Chair Image

**ENDELL STREET** 

Proposed External Seating Plan
1:50 @ A1

DO NOT SCALE FROM THIS DRAWING. THE AUTHOR OF THIS DRAWING TAKES NO RESPONSIBILITY FOR ANY DIMENSIONS OBTAINED BY MEASURING OR SCALING FROM THIS DRAWING AND NO RELIANCE MAY BE PLACED ON SUCH DIMENSIONS. ALL DIMENSIONS MUST BE CHECKED AND VERIFIED ON SITE BY THE CONTRACTOR BEFORE COMMENCING ANY WORK OR PRODUCING DRAWINGS. MGL PROJECTS LTD MUST BE NOTIFIED IMMEDIATELY OF ANY ERRORS OR DISCREPANCIES PRIOR TO THE COMMENCEMENT OF WORK.