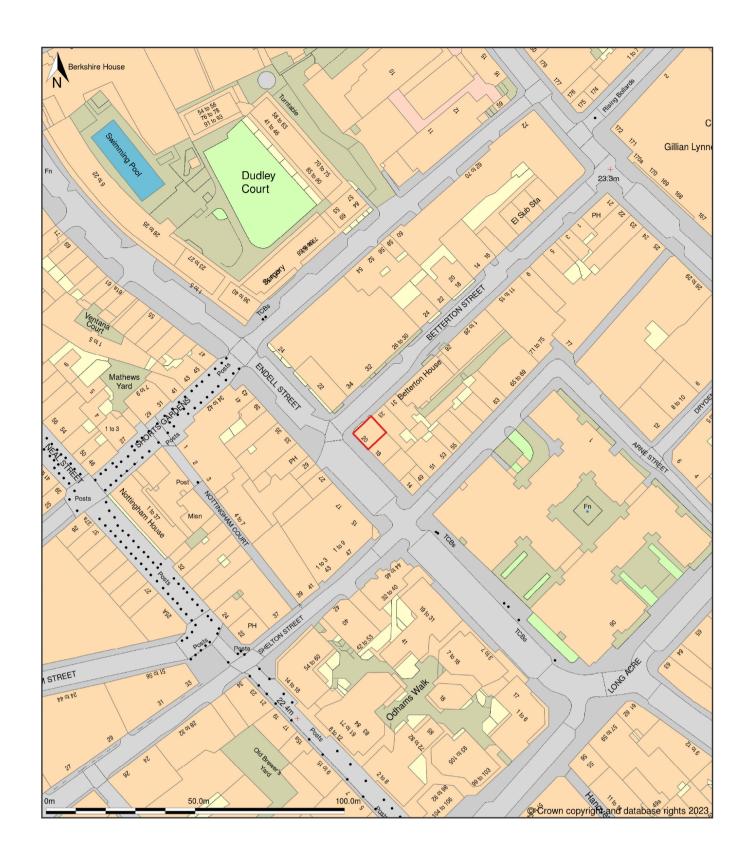

1 Location Plan 1:1250 @ A1

Proposed External Table & Chair Image

**ENDELL STREET** 

Proposed External Seating Plan
1:50 @ A1

DO NOT SCALE FROM THIS DRAWING. THE AUTHOR OF THIS DRAWING TAKES NO RESPONSIBILITY FOR ANY DIMENSIONS OBTAINED BY MEASURING OR SCALING FROM THIS DRAWING AND NO RELIANCE MAY BE PLACED ON SUCH DIMENSIONS. ALL DIMENSIONS MUST BE CHECKED AND VERIFIED ON SITE BY THE CONTRACTOR BEFORE COMMENCING ANY WORK OR PRODUCING DRAWINGS. MGL PROJECTS LTD MUST BE NOTIFIED IMMEDIATELY OF ANY ERRORS OR DISCREPANCIES PRIOR TO THE COMMENCEMENT OF WORK.

CLIENT

PROJECT

20

ENDELL STREET LONDON

WC2H 9BD

DRAWING TITLE

EXTERNAL SEATING PLAN

| PROJECT No. <b>4395</b> | DRAWN BY |
|-------------------------|----------|
|                         |          |
| AS SHOWN @ A1           | 09/23    |
| DRAWING NO.             | REVISION |
| 4395-P-101              | -        |