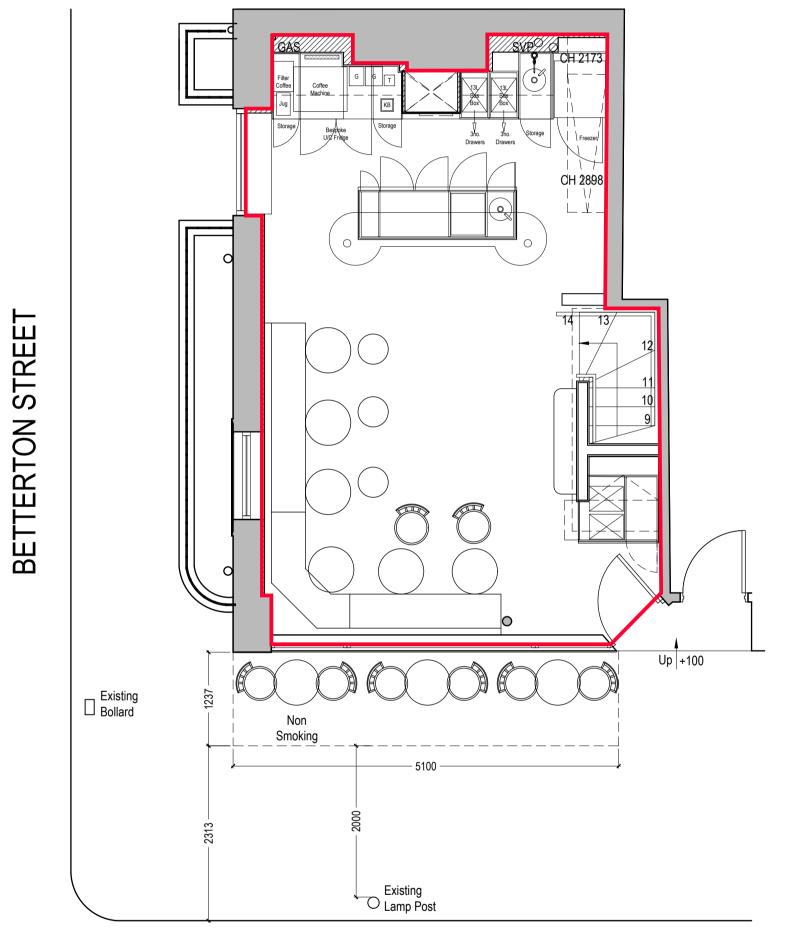

1 Location Plan 1:1250 @ A1

Proposed External Table & Chair Image

**ENDELL STREET** 

Proposed External Seating Plan
1:50 @ A1

DO NOT SCALE FROM THIS DRAWING. THE AUTHOR OF THIS DRAWING TAKES NO RESPONSIBILITY FOR ANY DIMENSIONS OBTAINED BY MEASURING OR SCALING FROM THIS DRAWING AND NO RELIANCE MAY BE PLACED ON SUCH DIMENSIONS. ALL DIMENSIONS MUST BE CHECKED AND VERIFIED ON SITE BY THE CONTRACTOR BEFORE COMMENCING ANY WORK OR PRODUCING DRAWINGS. MGL PROJECTS LTD MUST BE NOTIFIED IMMEDIATELY OF ANY ERRORS OR DISCREPANCIES PRIOR TO THE COMMENCEMENT OF WORK.

CLIENT

PROJECT

20

ENDELL STREET LONDON

WC2H 9BD

DRAWING TITLE

EXTERNAL SEATING PLAN

| PROJECT No. <b>4395</b> | DRAWN BY |
|-------------------------|----------|
|                         |          |
| AS SHOWN @ A1           | 09/23    |
| DRAWING NO.             | REVISION |
| 4395-P-101              | -        |