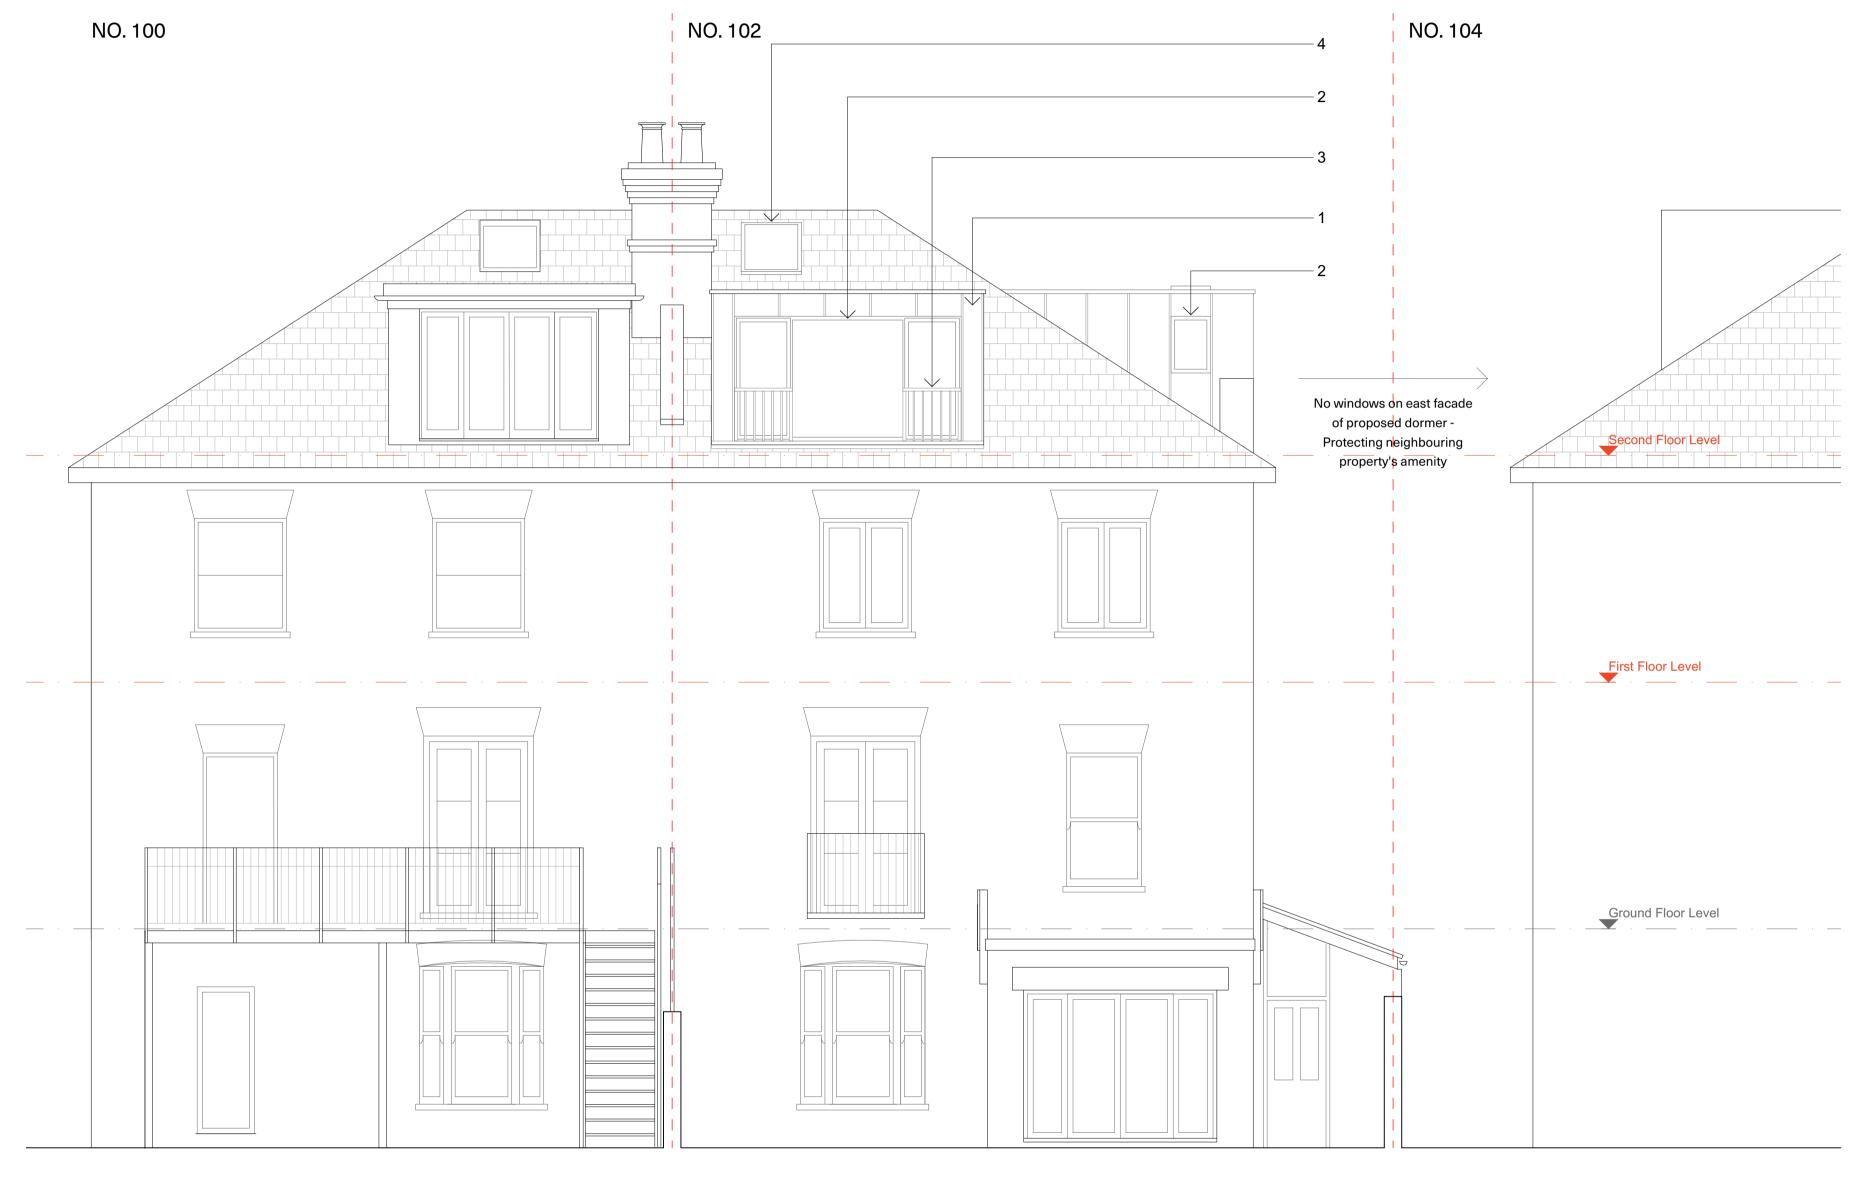

03. Proposed Rear Elevation

## **Proposed Materials**

- 1. Zinc Standing Seam Dormer Window
- 2. Aluminium faced Timber Windows
- 3. Powder Coated Metal Railings
- 4. Conservation Rooflight
- **5.** Natural Slate to match Existing

ADAM KHAN ARCHITECTS Unit 31, Regent Studios, 8 Andrews Road, London E8 4QN +44 (0)20 7403 9897 www.adamkhan.co.uk

Private Project **Chetwynd Road** 102B Chetwynd Road, London

Drawing Title **Proposed Elevations** 1:50 @ A1, 1:100 @ A3