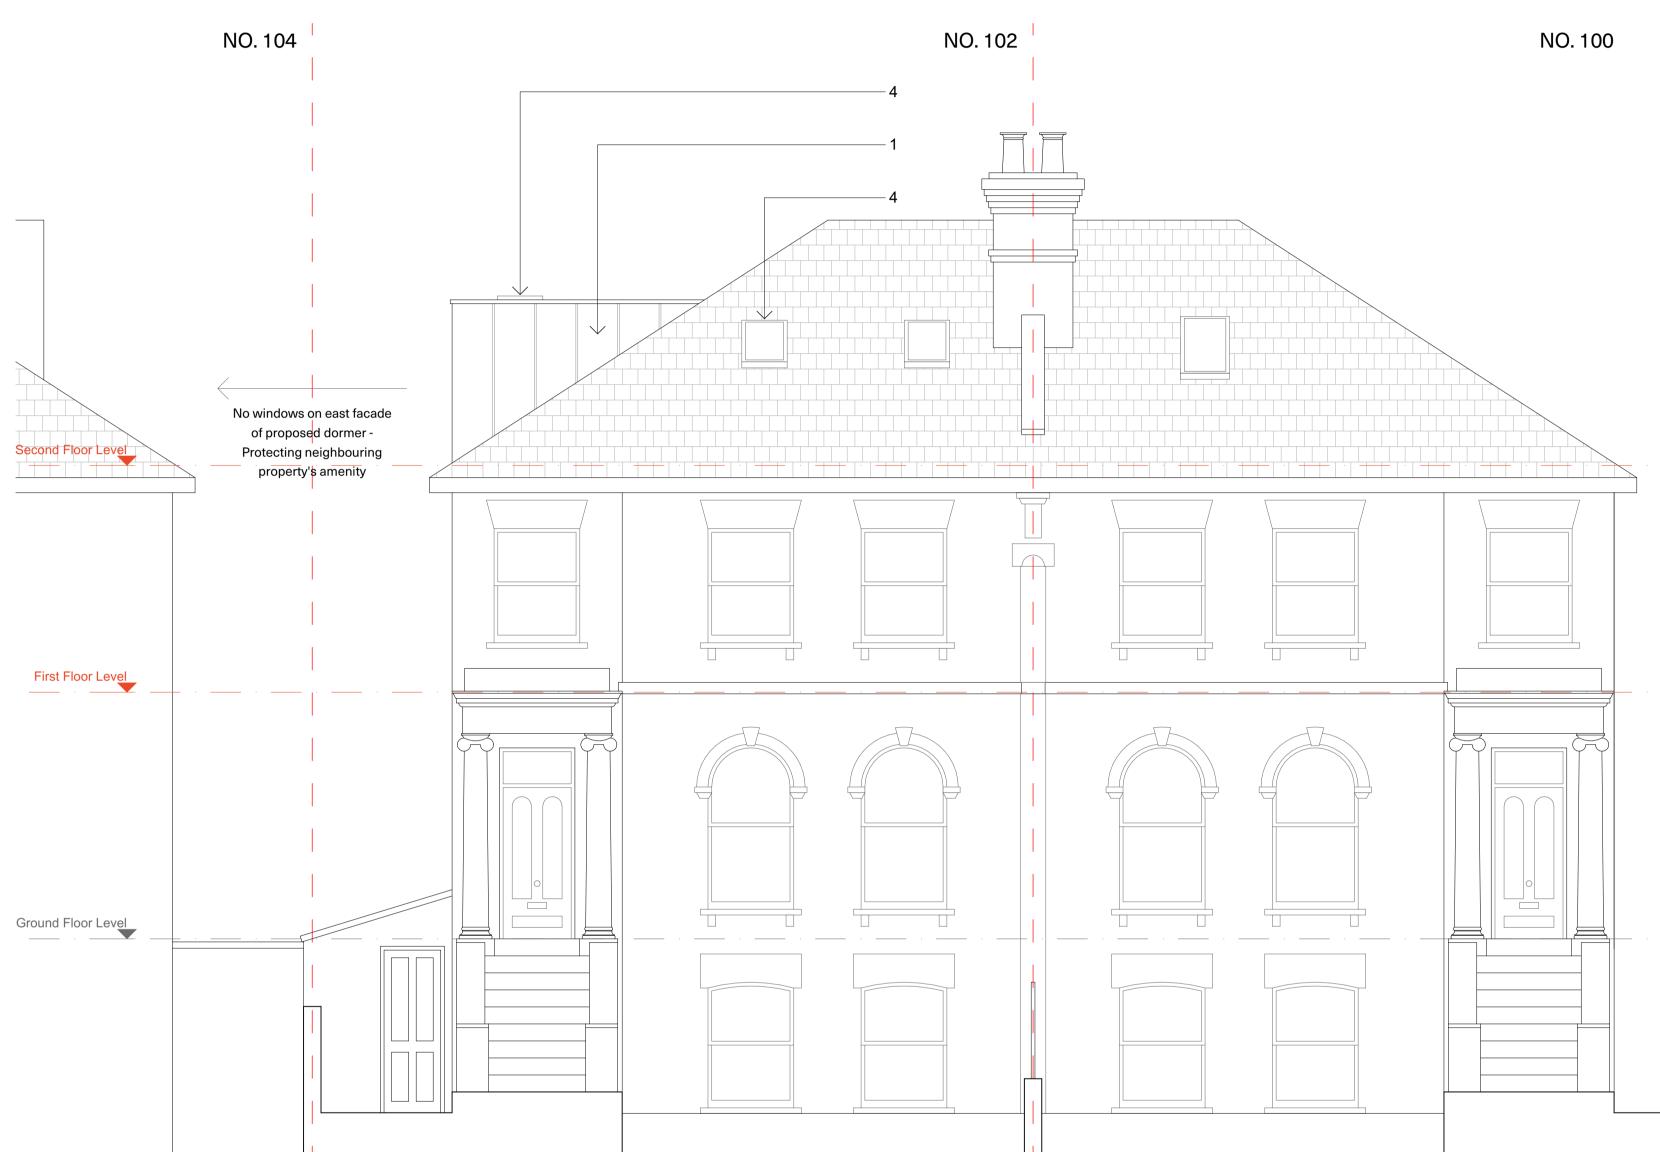

01. Proposed Front Elevation

## **Proposed Materials**

- 1. Zinc Standing Seam Dormer Window
- 2. Aluminium faced Timber Windows
- 3. Powder Coated Metal Railings
- 4. Conservation Rooflight
- 5. Natural Slate to match Existing (Any Repairs)