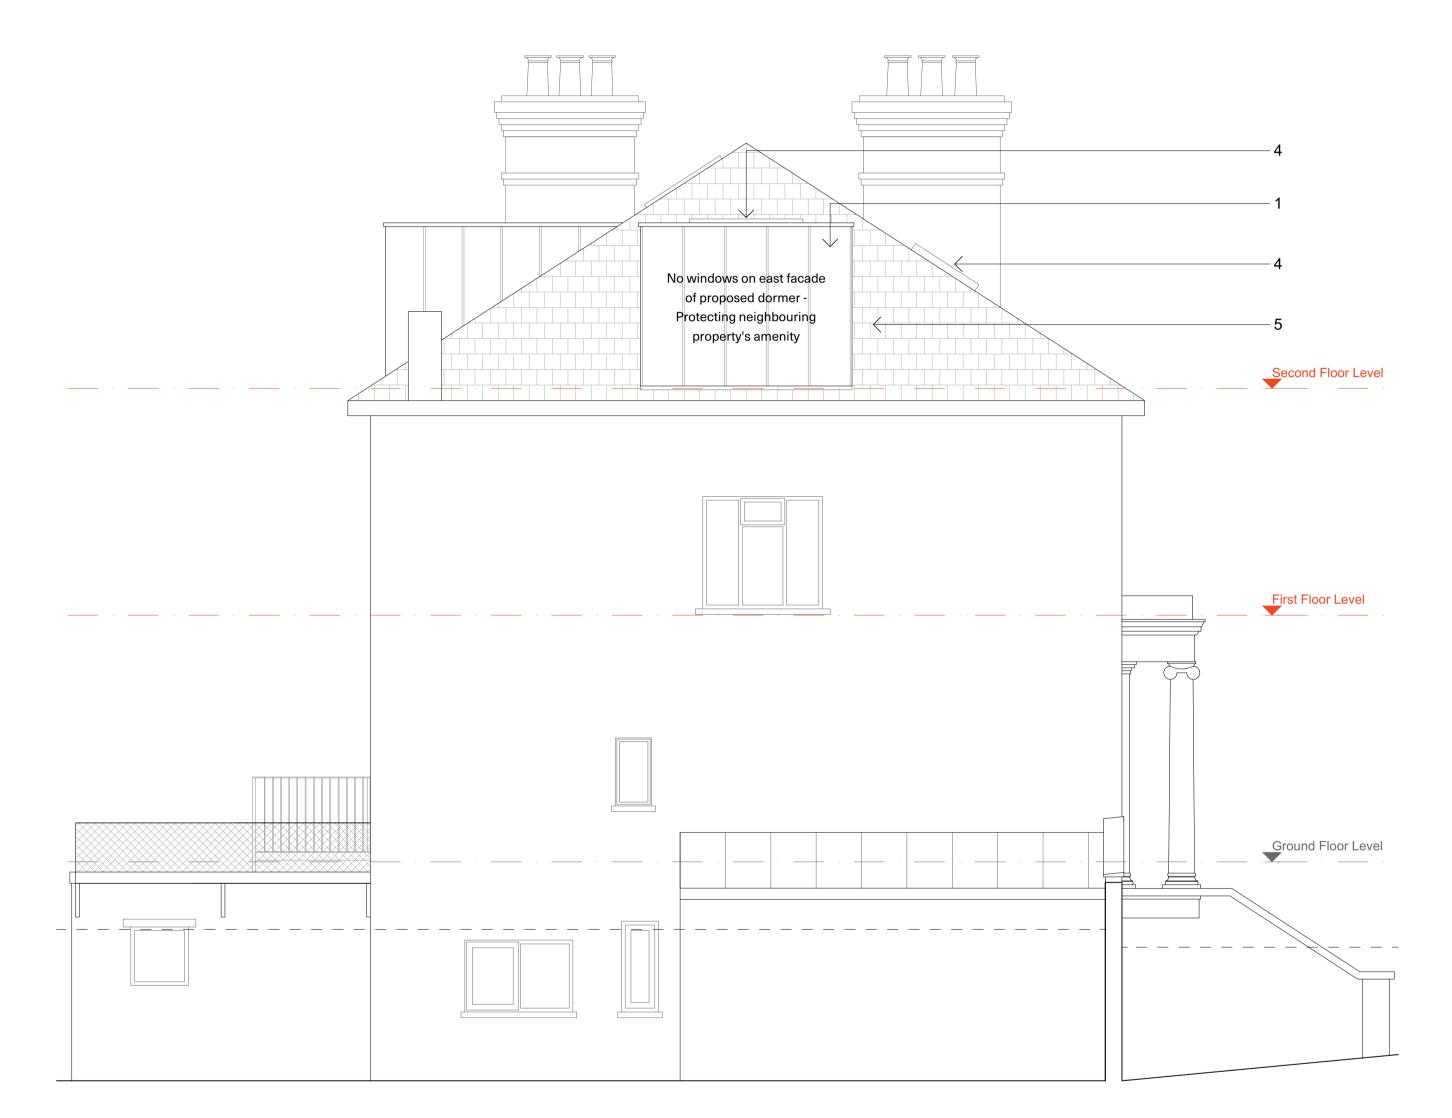

02. Proposed Side Elevation

## **Proposed Materials**

- 1. Zinc Standing Seam Dormer Window
- 2. Aluminium faced Timber Windows
- 3. Powder Coated Metal Railings
- 4. Conservation Rooflight
- 5. Natural Slate to match Existing (Any Repairs)