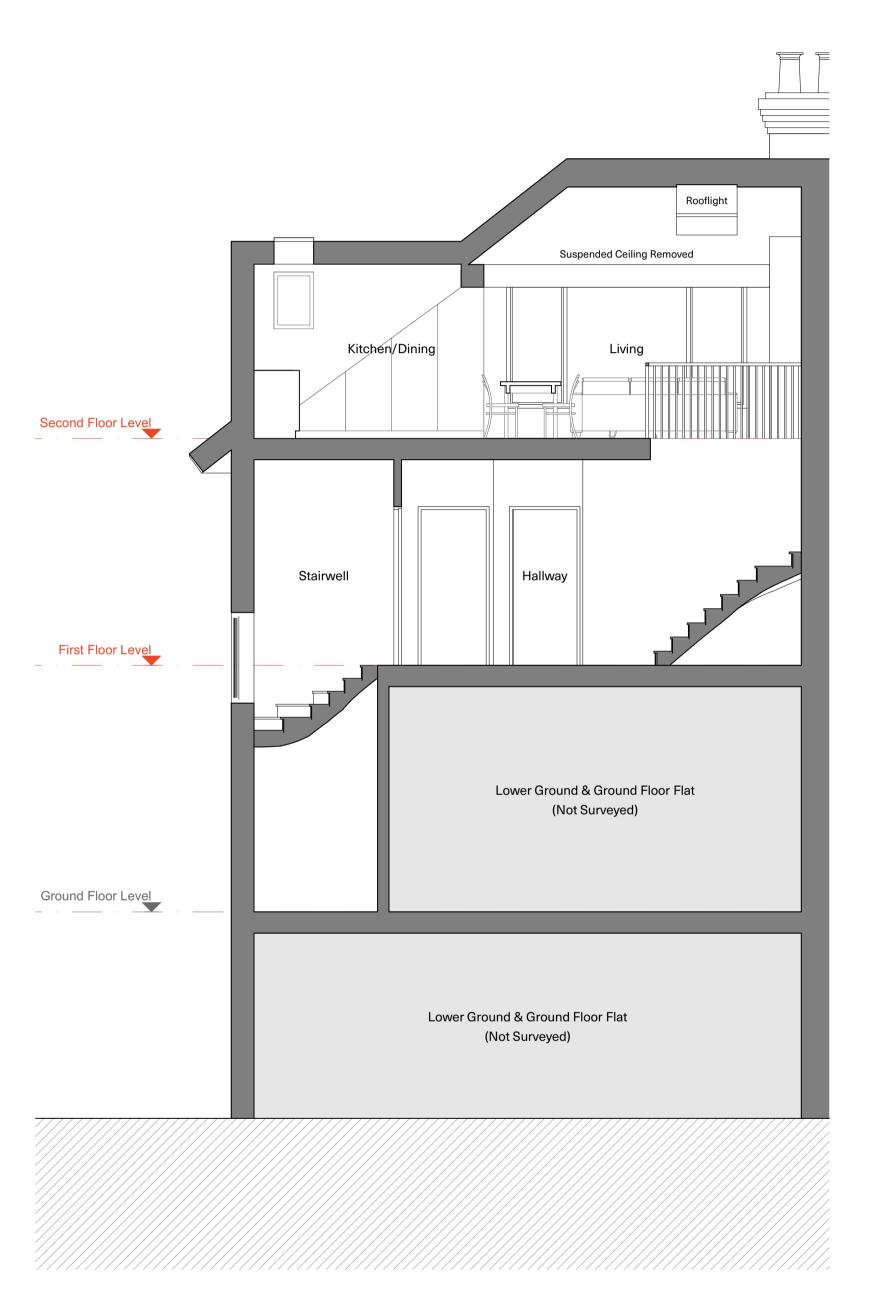

Proposed Section A-A



Proposed Section B-B

## Do not scale from this drawing. Verify all dimensions on site. Drawing should be read in conjunction with Information from all other design consultants and contractors. All drawings in digital format are for reference only, paper copies are avaliable on request.



For Planning AKA Revision Purpose Drawn

## ADAM KHAN ARCHITECTS

04.03.2025

Date

Unit 31, Regent Studios, 8 Andrews Road, London E8 4QN +44 (0)20 7403 9897 www.adamkhan.co.uk

DRAWING STATUS Planning

Client

P00

Private

Project Chetwynd Road

Location

102B Chetwynd Road, London

**Drawing Title** 

**Proposed Sections** 

1:50 @ A1, 1:100 @ A3

AKA\_111\_L200\_P00

Drawing Number