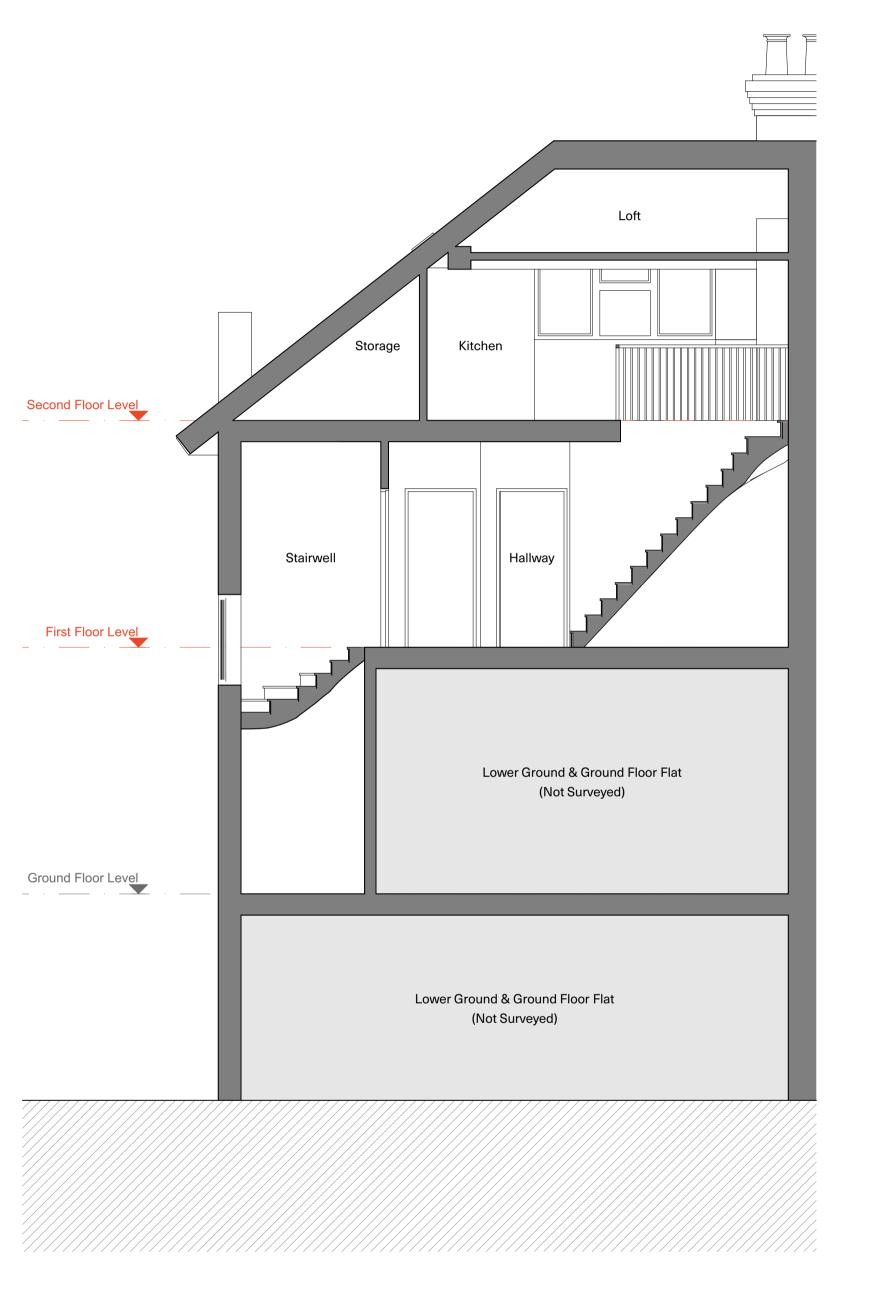

**Existing Section A-A** 



Existing Section B-B

## Do not scale from this drawing. Verify all dimensions on site. Drawing should be read in conjunction with Information from all other design consultants and contractors. All drawings in digital format are for reference only, paper copies are avaliable on request.



For Planning AKA 04.03.2025 P00 Revision Purpose Drawn Date

## ADAM KHAN ARCHITECTS

Unit 31, Regent Studios, 8 Andrews Road, London E8 4QN +44 (0)20 7403 9897 www.adamkhan.co.uk

DRAWING STATUS Planning

Client

Private

Project Chetwynd Road

Location

102B Chetwynd Road, London

Drawing Title

**Existing Sections** 

1:50 @ A1, 1:100 @ A3

AKA\_111\_L070\_P00