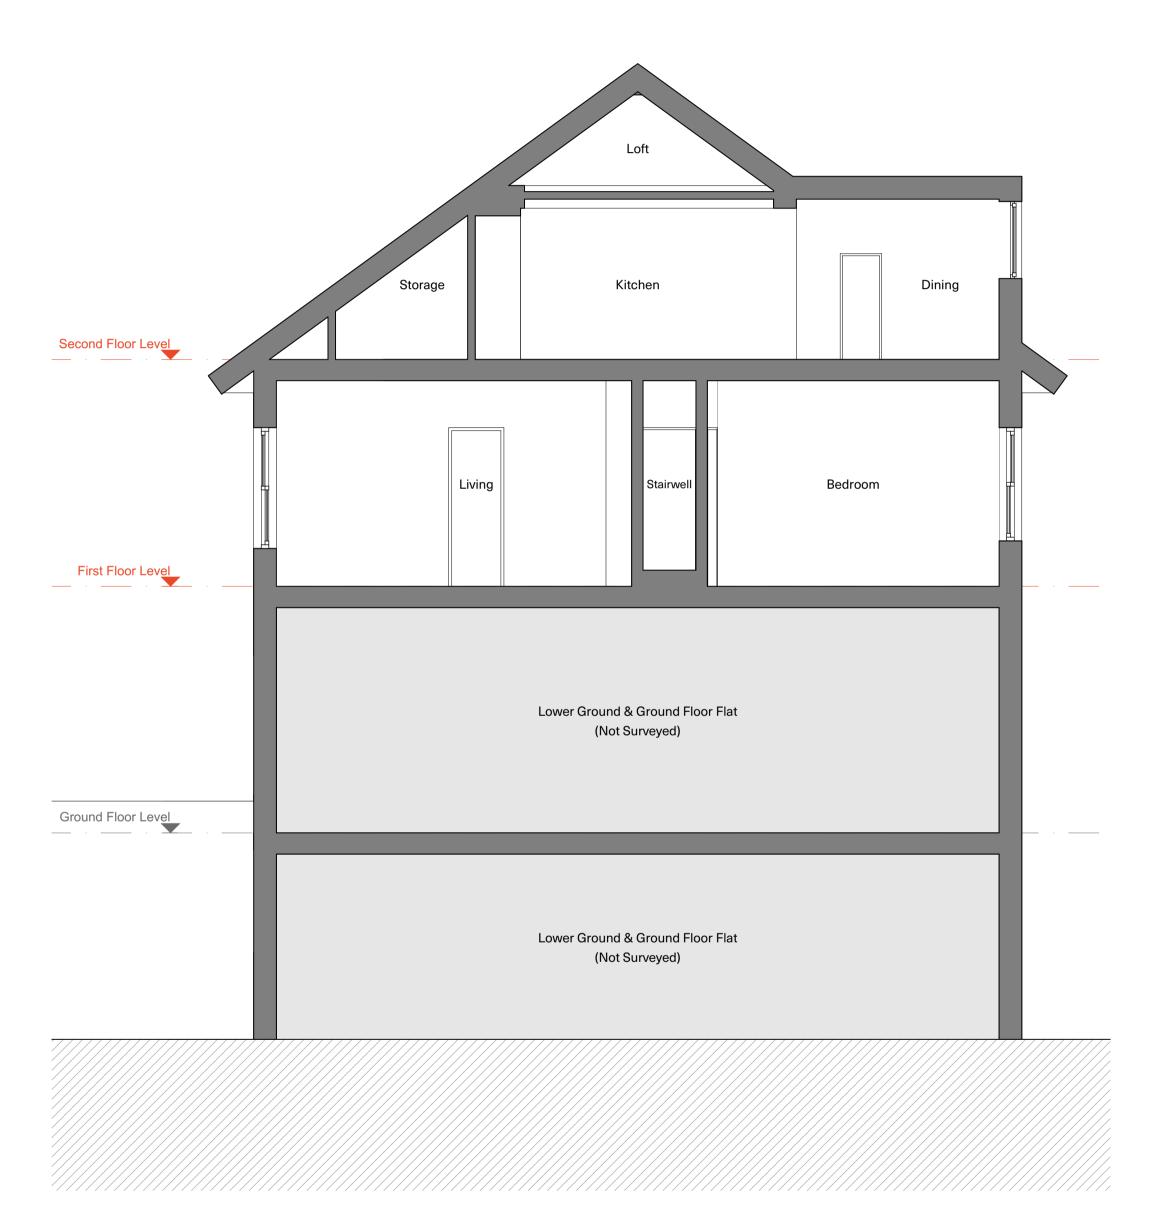

**Existing Section A-A** 



Existing Section B-B

## Do not scale from this drawing. Verify all dimensions on site. Drawing should be read in conjunction with Information from all other design consultants and contractors. All drawings in digital format are for reference only, paper copies are avaliable on request.



For Planning AKA 04.03.2025 P00 Revision Purpose Drawn Date

## ADAM KHAN ARCHITECTS

Unit 31, Regent Studios, 8 Andrews Road, London E8 4QN +44 (0)20 7403 9897 www.adamkhan.co.uk

DRAWING STATUS Planning

Client

Private

Project Chetwynd Road

Location

102B Chetwynd Road, London

Drawing Title

**Existing Sections** 

1:50 @ A1, 1:100 @ A3

AKA\_111\_L070\_P00