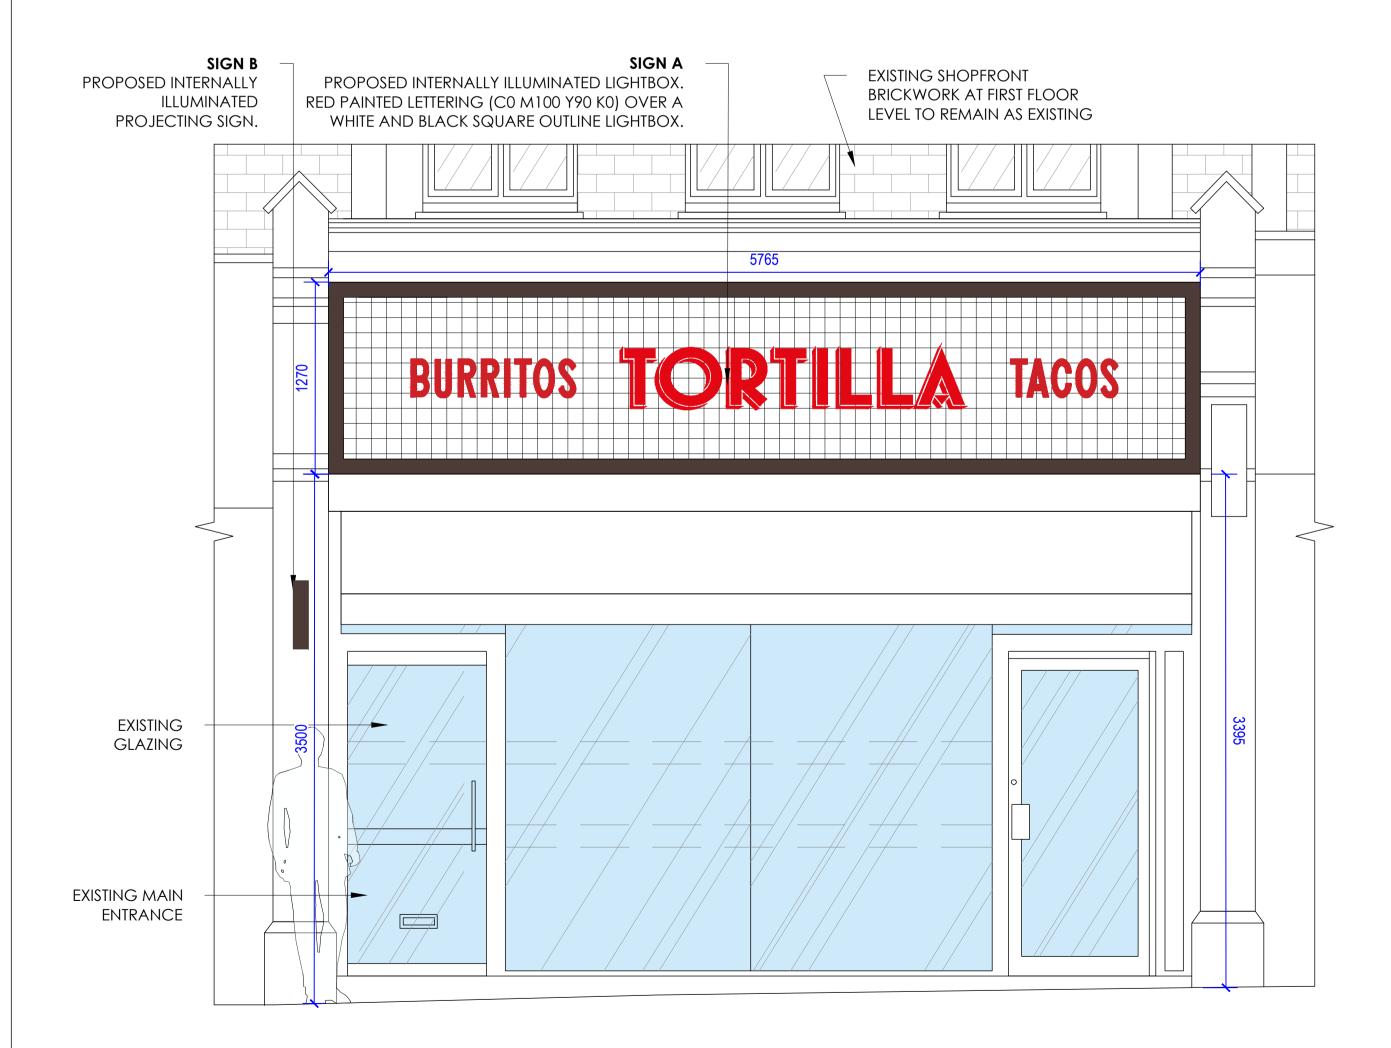

### PROPOSED SHOPFRONT PLAN

SCALE 1:25 0 250 500 750 1000 1500 2000mm



### PROPOSED SHOPFRONT ELEVATION A

SCALE 1:25 0 250 500 750 1000



## PROPOSED SHOPFRONT VISUAL



### PROPOSED ELEVATION B

**SCALE** 1:25 1500

# PROPOSED ELEVATION C

**SCALE 1:25** 0 250 500 750 1000

QUADRANT DESIGN 23 KINGS ROAD, READING, 73-74 BERWICK STREET, LONDON, W1F 8TE (+44) 0118 9591 581 hello@quadrantdesign.co.uk

INTERIORS | ARCHITECTURE | BRANDING

SCAN THIS CODE TO ACCESS:

QD WEBSITE

#### **NOTE:**

BASED ON LIMITED INFORMATION AND SUBJECT TO CHANGE FOLLOWING SITE SURVEY. PLANS ARE FOR DRAFT FEASIBILITY **PURPOSES ONLY** 

FINCHLEY ROAD

1. THIS DRAWING MUST NOT BE SCALED.
2. FOLLOWING COMMENCEMENT OF WORK ON SITE, ISSUED DRAWINGS AND DETAILS MAY BE SUBJECT TO CHANGE DUE TO SITE CONDITIONS OR CONTRACTOR DESIGN MODIFICATIONS.

CONTRACTOR DESIGN MODIFICATIONS.

3. ALL