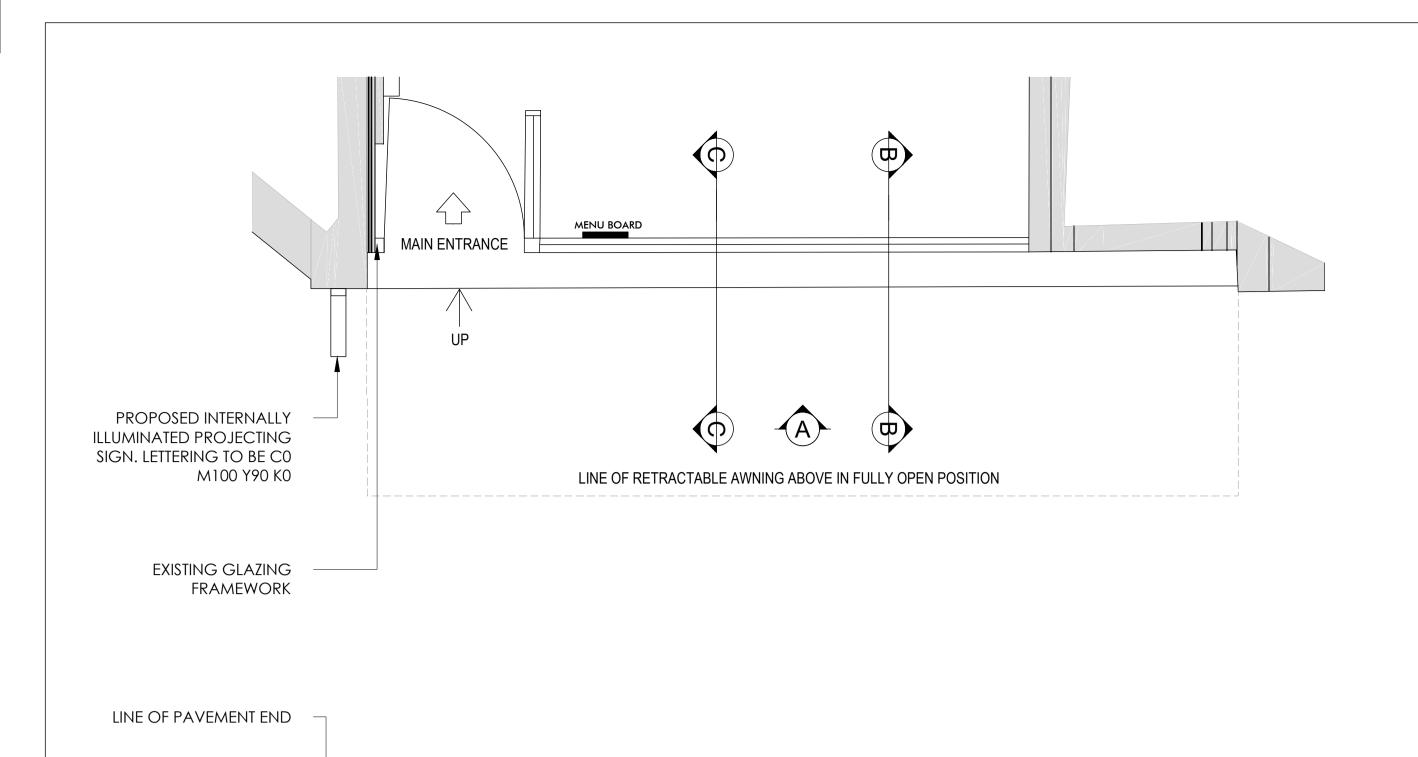

### PROPOSED SHOPFRONT PLAN

SCALE 1:25 0 250 500 750 1000 1500 2000mm



### PROPOSED SHOPFRONT ELEVATION A

SCALE 1:25 0 250 500 750 1000



## PROPOSED SHOPFRONT VISUAL



### PROPOSED ELEVATION B

**SCALE** 1:25 1500

# PROPOSED ELEVATION C

**SCALE 1:25** 0 250 500 750 1000

QUADRANT DESIGN 23 KINGS ROAD, READING, 73-74 BERWICK STREET, LONDON, W1F 8TE (+44) 0118 9591 581 hello@quadrantdesign.co.uk

INTERIORS | ARCHITECTURE | BRANDING

SCAN THIS CODE TO ACCESS:

QD WEBSITE

#### **NOTE:**

BASED ON LIMITED INFORMATION AND SUBJECT TO CHANGE FOLLOWING SITE SURVEY. PLANS ARE FOR DRAFT FEASIBILITY **PURPOSES ONLY** 

FINCHLEY ROAD

1. THIS DRAWING MUST NOT BE SCALED.
2. FOLLOWING COMMENCEMENT OF WORK ON SITE, ISSUED DRAWINGS AND DETAILS MAY BE SUBJECT TO CHANGE DUE TO SITE CONDITIONS OR