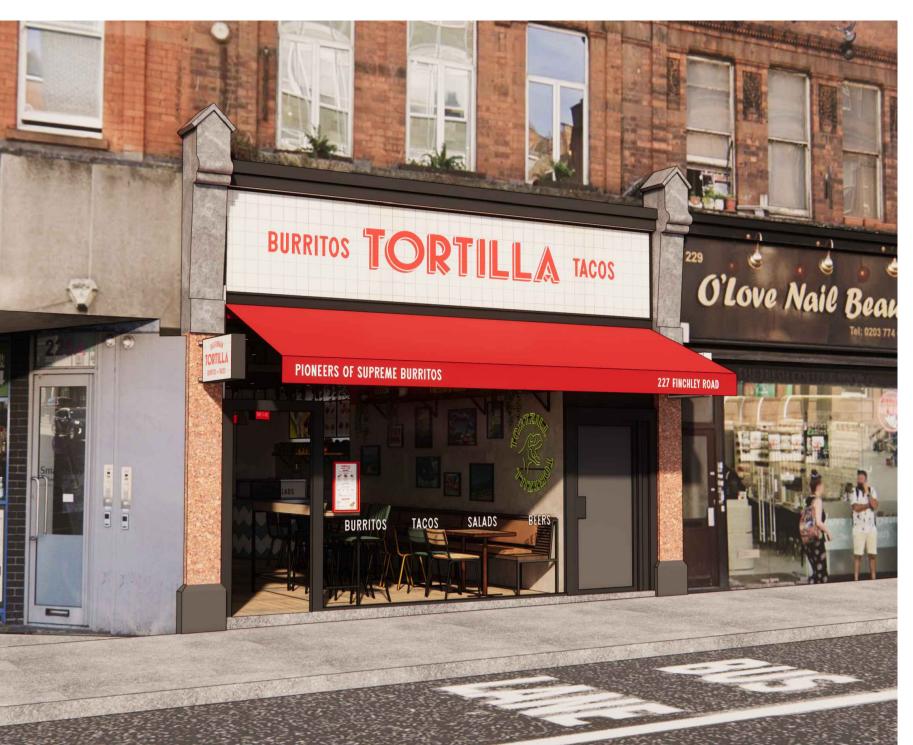

### PROPOSED SHOPFRONT PLAN

SCALE 1:25 0 250 500 750 1000 1500 2000mm



### PROPOSED SHOPFRONT ELEVATION A

SCALE 1:25 0 250 500 750 1000



## PROPOSED SHOPFRONT VISUAL



### PROPOSED ELEVATION B

**SCALE** 1:25 1500

# PROPOSED ELEVATION C

**SCALE 1:25** 0 250 500 750 1000

QUADRANT DESIGN 23 KINGS ROAD, READING, 73-74 BERWICK STREET, LONDON, W1F 8TE (+44) 0118 9591 581 hello@quadrantdesign.co.uk

INTERIORS | ARCHITECTURE | BRANDING

SCAN THIS CODE TO ACCESS:

QD WEBSITE

#### **NOTE:**

BASED ON LIMITED INFORMATION AND SUBJECT TO CHANGE FOLLOWING SITE SURVEY. PLANS ARE FOR DRAFT FEASIBILITY **PURPOSES ONLY** 

FINCHLEY ROAD

1. THIS DRAWING MUST NOT BE SCALED.
2. FOLLOWING COMMENCEMENT OF WORK ON SITE, ISSUED DRAWINGS AND DETAILS MAY BE SUBJECT TO CHANGE DUE TO SITE CONDITIONS OR CONTRACTOR DESIGN MODIFICATIONS.

CONTRACTOR DESIGN MODIFICATIONS.

3. ALL WORKS MUST BE CARRIED OUT TO THE SATISFACTION OF LOCAL AND STATUTORY