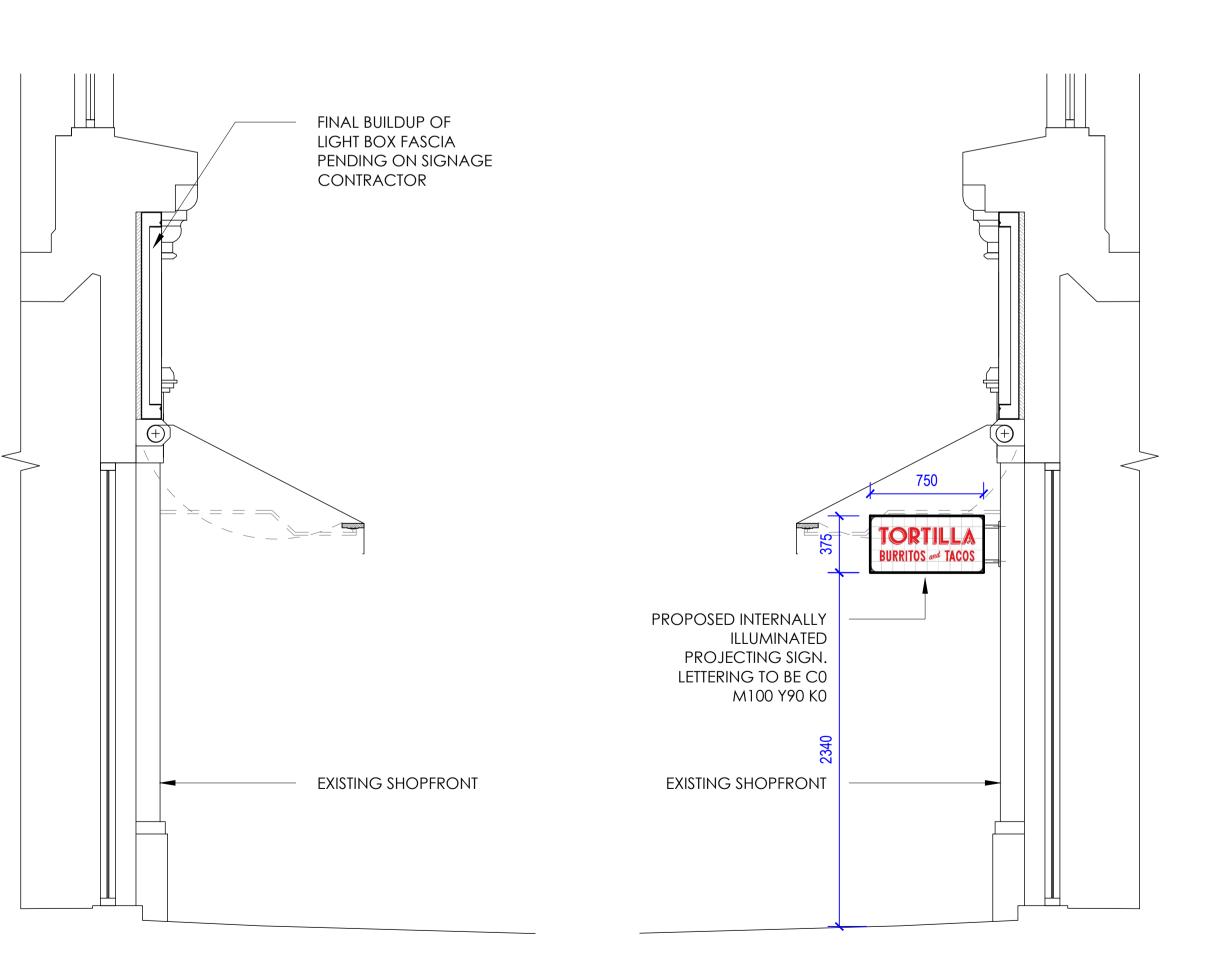

### PROPOSED ELEVATION B

**SCALE** 1:25 1500

# PROPOSED ELEVATION C

**SCALE 1:25** 0 250 500 750 1000

QUADRANT DESIGN 23 KINGS ROAD, READING, 73-74 BERWICK STREET, LONDON, W1F 8TE (+44) 0118 9591 581 hello@quadrantdesign.co.uk

INTERIORS | ARCHITECTURE | BRANDING