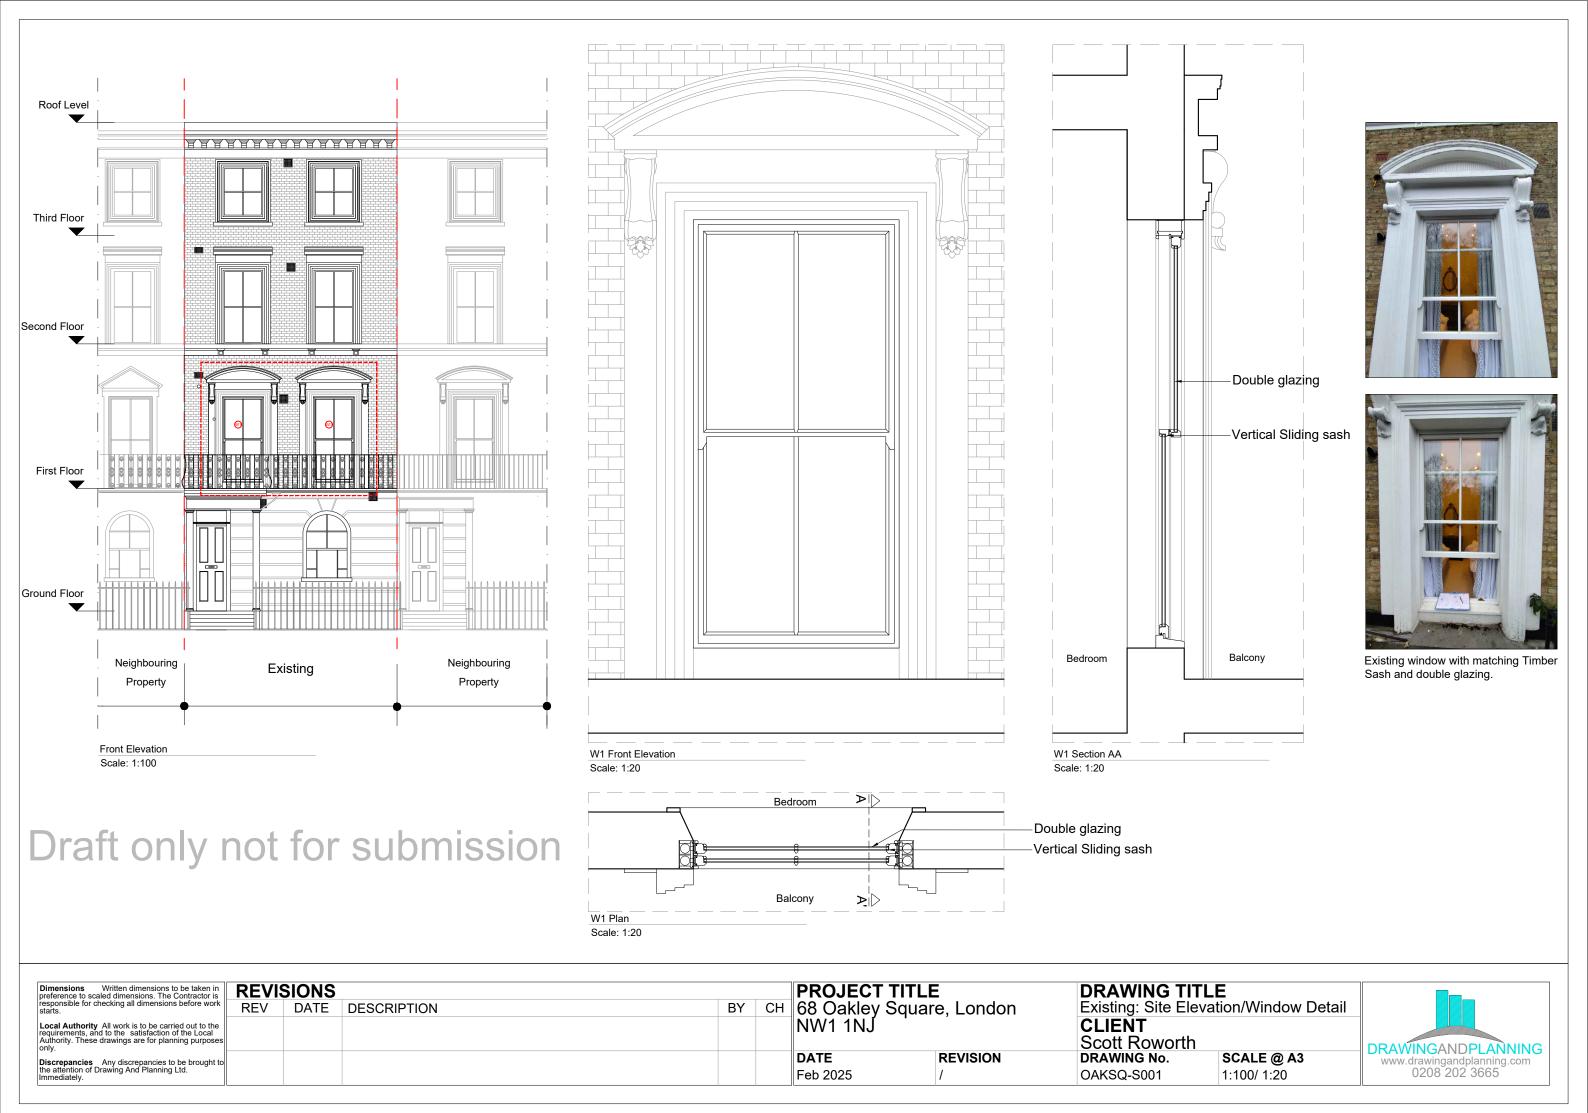

## Draft only not for submission

|                                   | Dimensions Written dimensions to be taken in<br>preference to scaled dimensions. The Contractor is<br>responsible for checking all dimensions before work<br>starts.                                                                                                        | REVISIONS |      |             |    |    | PROJECT TITLE            |          | DRAWING      |
|-----------------------------------|-----------------------------------------------------------------------------------------------------------------------------------------------------------------------------------------------------------------------------------------------------------------------------|-----------|------|-------------|----|----|--------------------------|----------|--------------|
|                                   |                                                                                                                                                                                                                                                                             | REV       | DATE | DESCRIPTION | BY | CH | 68 Oakley Square, London |          | Existing - V |
| re<br>Ai<br>or<br><b>Di</b><br>th | Local Authority All work is to be carried out to the requirements, and to the satisfaction of the Local Authority. These drawings are for planning purposes only.  Discrepancies Any discrepancies to be brought to the attention of Drawing And Planning Ltd. Immediately. |           |      |             |    |    | NW1 1NJ                  |          | CLIENŤ       |
|                                   |                                                                                                                                                                                                                                                                             |           |      |             |    |    |                          |          | Scott Row    |
|                                   |                                                                                                                                                                                                                                                                             |           |      |             |    |    | DATE                     | REVISION | DRAWING No.  |
|                                   |                                                                                                                                                                                                                                                                             |           |      |             |    |    | Feb 2025                 | 1        | OAKSQ-S001   |

NG TITLE - W1 Window Detail worth No. SCALE @ A3 1:100