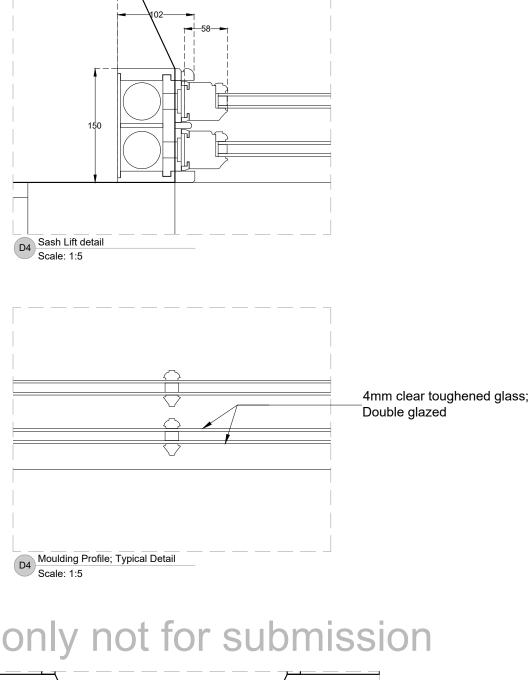

## Draft only not for submission



|                                   | Dimensions Written dimensions to be taken in<br>preference to scaled dimensions. The Contractor is<br>responsible for checking all dimensions before work<br>starts.                                                                                                        | REVISIONS |      |             |    |    | PROJECT TITLE            |          | DRAWING      |
|-----------------------------------|-----------------------------------------------------------------------------------------------------------------------------------------------------------------------------------------------------------------------------------------------------------------------------|-----------|------|-------------|----|----|--------