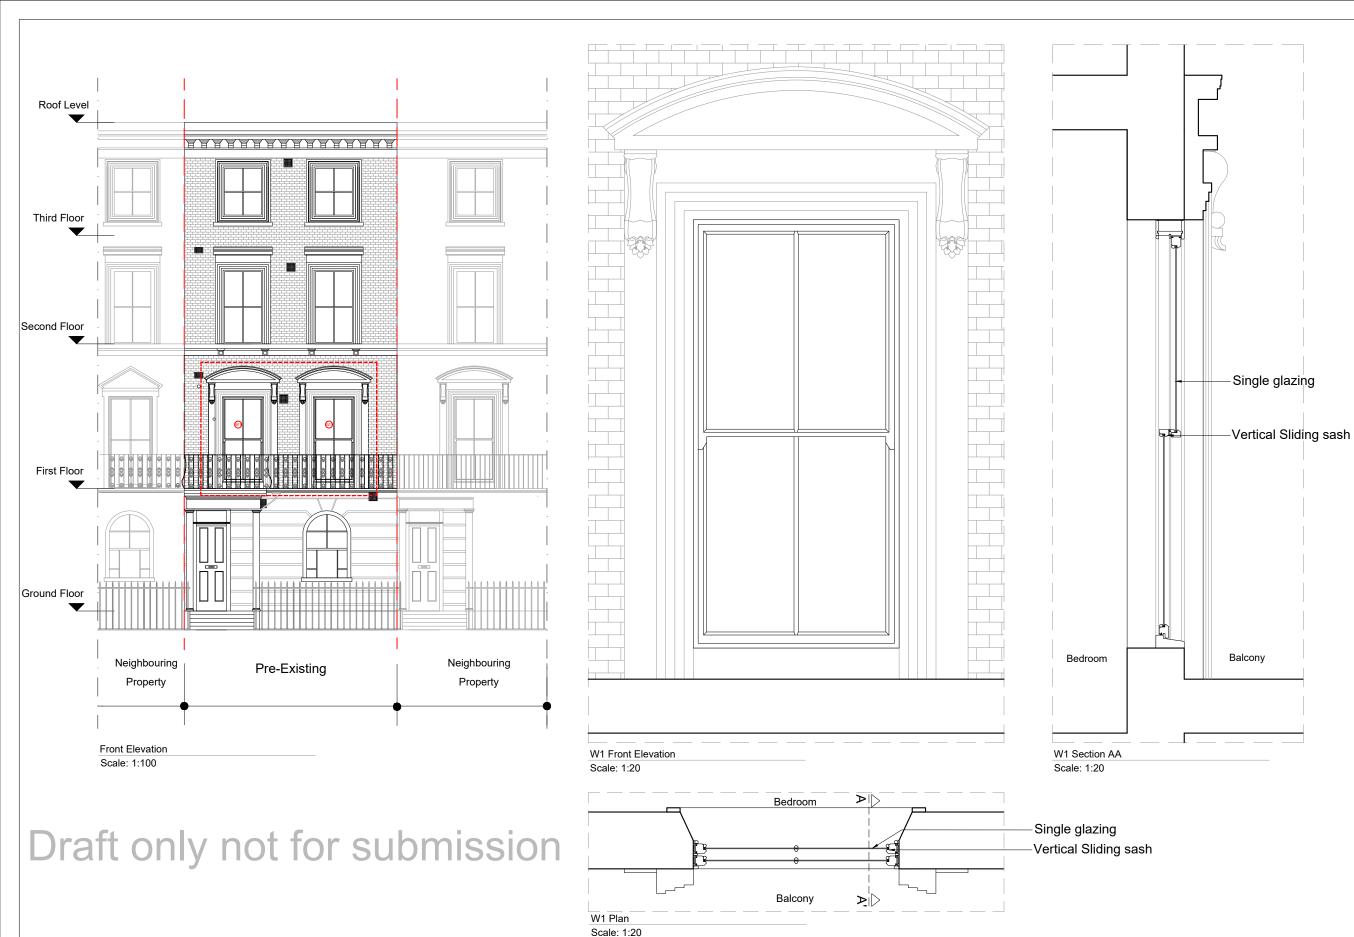

| <b>Dimensions</b> Written dimensions to be taken in preference to scaled dimensions. The Contractor is                                                                     | REVISIONS |      |             |    |         | PROJECT TITLE            |          | DRAWING TITL           |  |
|----------------------------------------------------------------------------------------------------------------------------------------------------------------------------|-----------|------|-------------|----|---------|--------------------------|----------|------------------------|--|
| responsible for checking all dimensions before work starts.                                                                                                                | REV       | DATE | DESCRIPTION | BY | CH      | 68 Oakley Square, London |          | Pre-Existing: Site Ele |  |
| Local Authority All work is to be carried out to the<br>requirements, and to the satisfaction of the Local<br>Authority. These drawings are for planning purposes<br>only. |           |      |             |    | NW1 1NJ | CLIENT<br>Scott Rov      |          |                        |  |
| Discrepancies Any discrepancies to be brought to                                                                                                                           |           |      |             |    |         | DATE                     | REVISION | DRAWING No.            |  |
| the attention of Drawing And Planning Ltd.<br>Immediately.                                                                                                                 |           |      |             |    |         | Feb 2025                 | 1        | OAKSQ-S001             |  |

Pre-Existing window with Timber Sash and single glazing.

Balcony