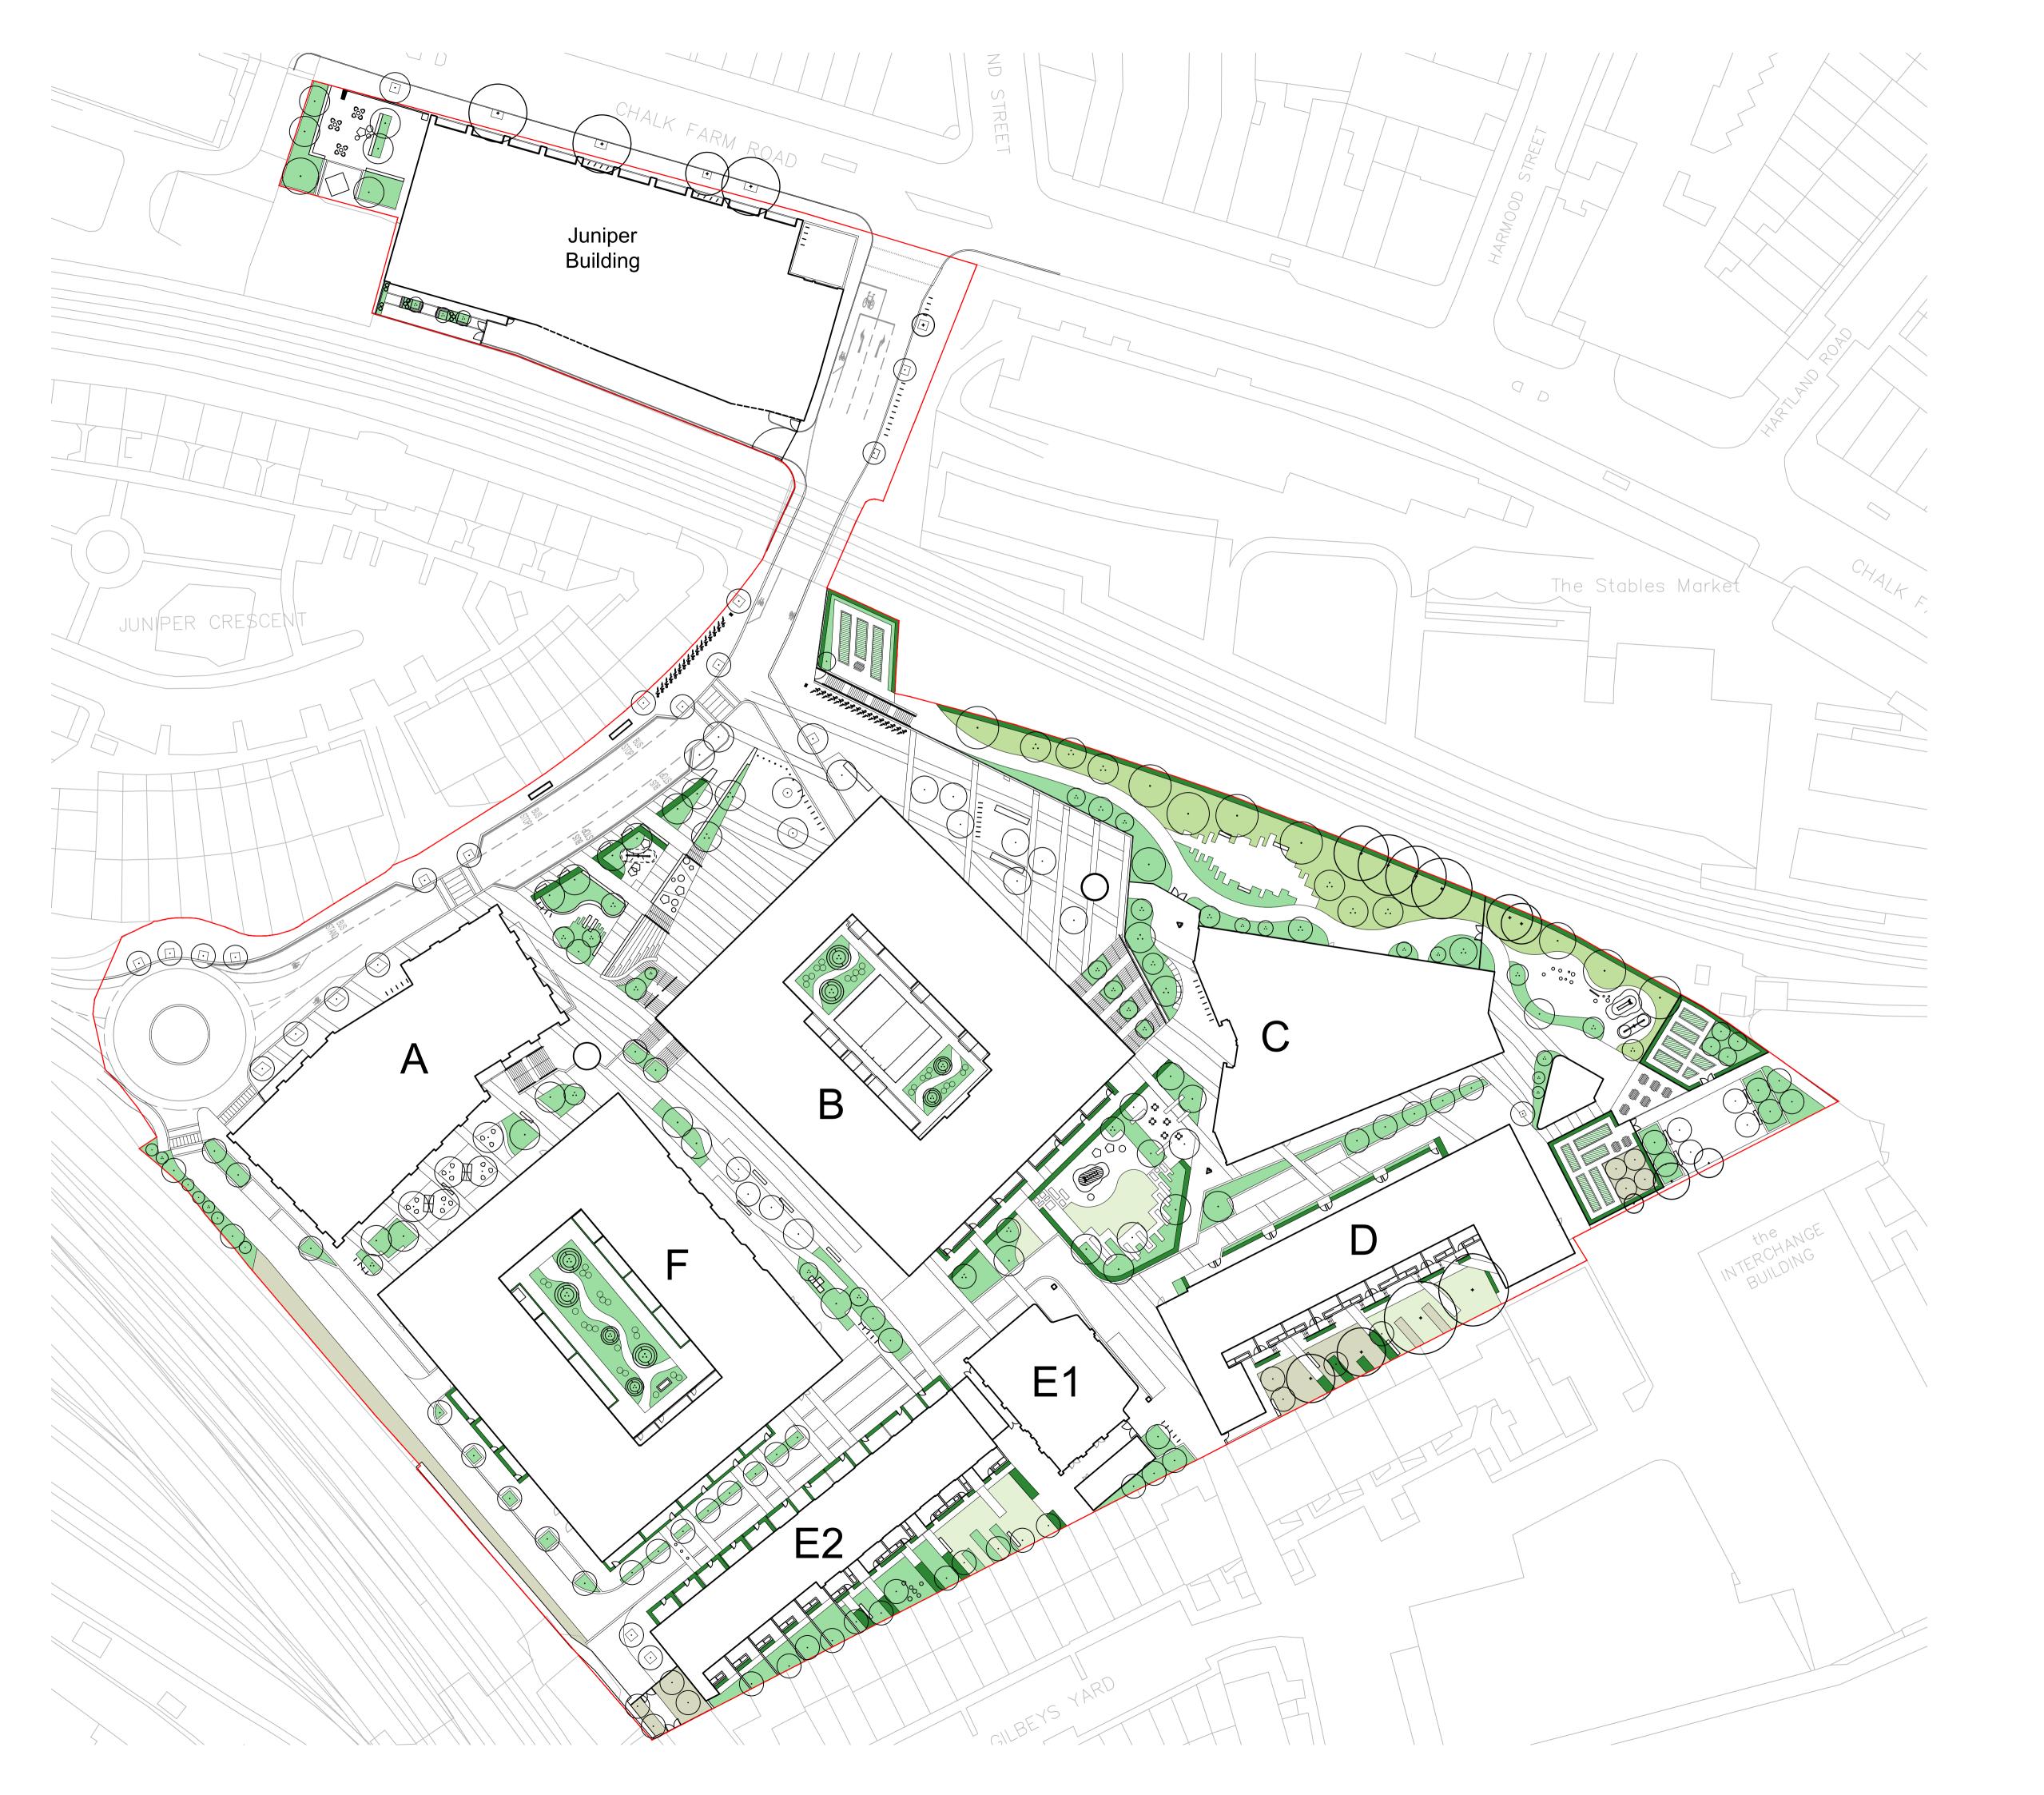

## Scale 1:500

ale 1:500
5 15 30m

### **Baseline Information**

This drawing is based on Murdoch Wickham drawing 1573/101 Landscape General Arrangement

## Legend

#### General

#### Planting

Lawn

Shrub & herbaceous groundcover

Wildflower meadow

Woodland planting

Clipped hedge

Raised planter To community garden

## rrees

Existing tree

Proposed tree

For tree types, refer to drawing 1573/104 Tree Planting Strategy

Rev E 21.02.25 Layout updated
Rev D 17.08.22 Revised for PFS Site proposals
Rev C 04.11.20 3no. blue badge parking spaces omitted
Rev B 20.10.20 Layout updated
Rev A 08.07.20 Layout updated

## **Camden Goods Yard**

Client

# St George

Drawing Title

# Landscape Softworks Plan

 Date
 03 July 2020

 Scale
 1:500 @ A1

 Drawn
 NC

Drawing no. Rev. **1573/103 E**