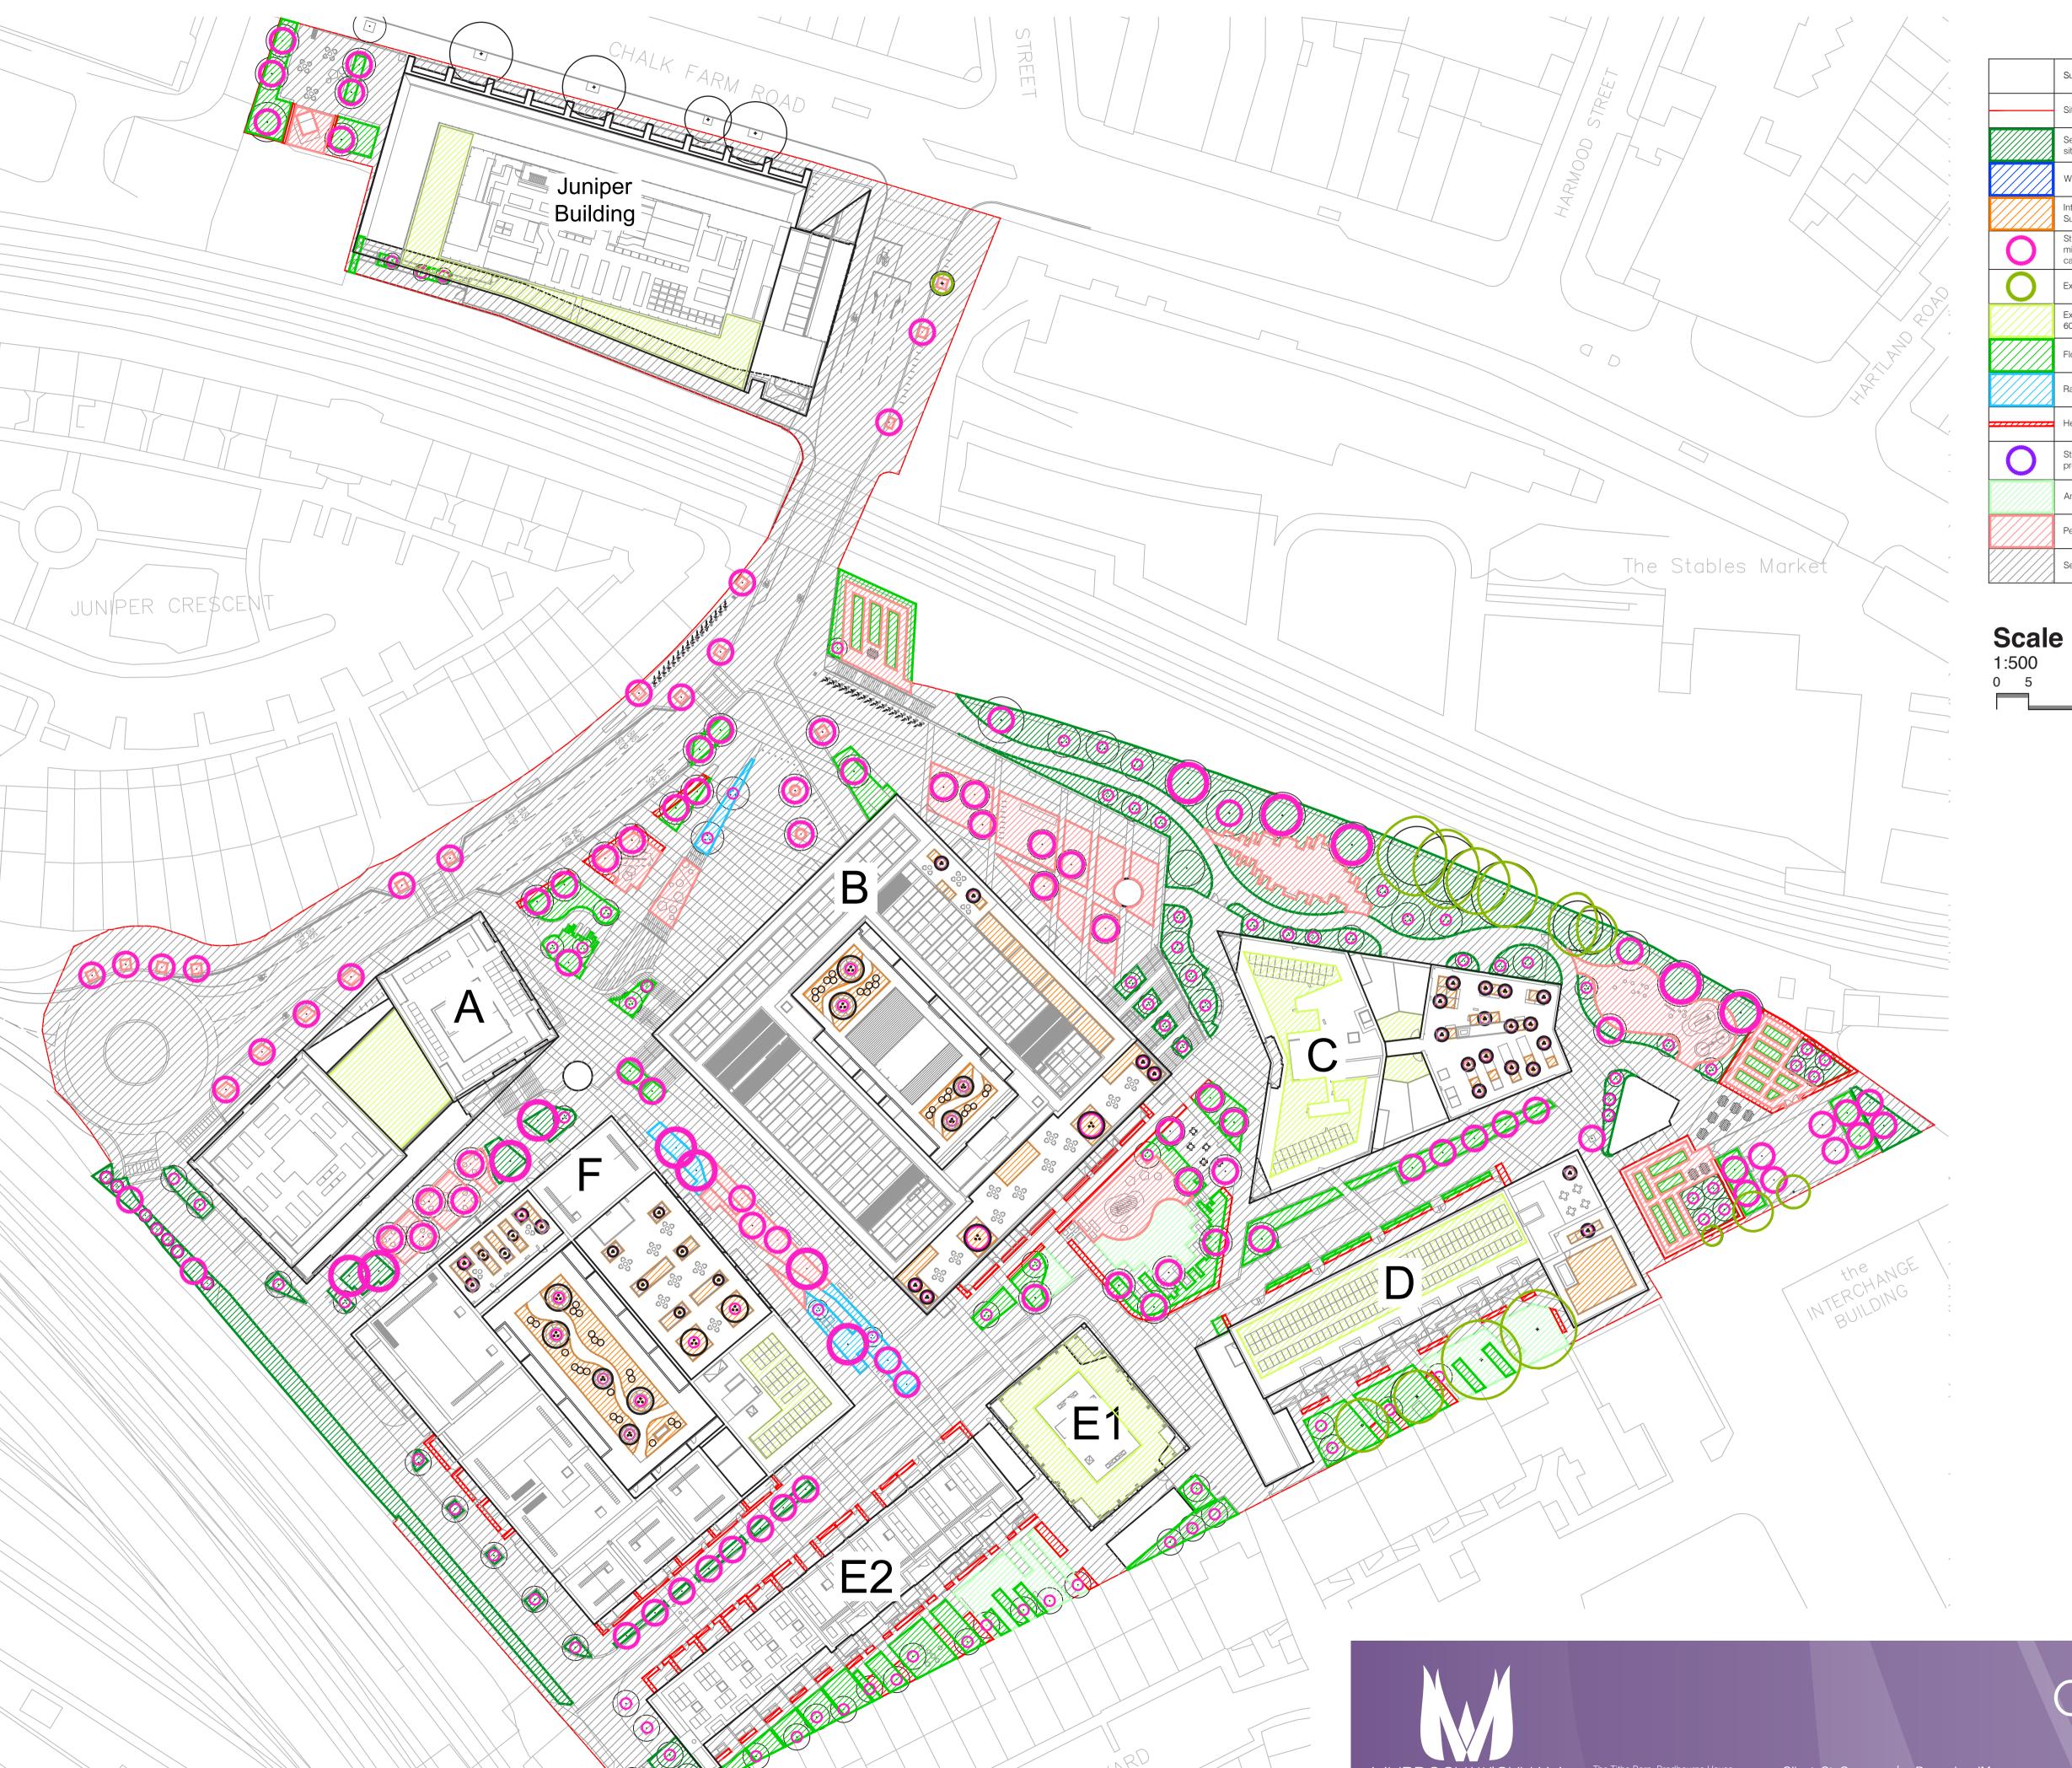

|       | Surface Cover Type                                                                                                                                                             | Area<br>(sqm) | Factor | Area x<br>Factor |
|-------|--------------------------------------------------------------------------------------------------------------------------------------------------------------------------------|---------------|--------|------------------|
|       | - Site Boundary                                                                                                                                                                | 32619         | -      | -                |
|       | Semi-natural vegetation (e.g. woodland, flower rich grassland) created on site                                                                                                 | 1904          | 1      | 1904.0           |
|       | Wetland or open water (semi-natural; not chlorinated) created on site                                                                                                          | 0             | 1      | 0                |
|       | Intensive green roof or vegetation over structure. Vegetation sections only.<br>Substrate minimum settled depth of 150mm                                                       | 812           | 0.8    | 649.6            |
| 0     | Standard trees planted in natural soils or in connected tree pits with a minimum soil volume equivalent to at least two thirds of the projected canopy area of the mature tree | 1653          | 0.8    | 1322.4           |
| 0     | Existing trees where the trunk is on site.                                                                                                                                     | 790           | 0.8    | 632.0            |
|       | Extensive green roof with substrate of minimum settled depth of 80mm (or 60mm beneath vegetation blanket)                                                                      | 1609          | 0.7    | 1126.3           |
|       | Flower-rich perennial planting                                                                                                                                                 | 1279          | 0.7    | 895.3            |
|       | Rain gardens and other sustainable drainage elements                                                                                                                           | 137           | 0.7    | 95.9             |
|       | Hedges (line of mature shrubs one or two shrubs wide)                                                                                                                          | 379           | 0.6    | 227.4            |
| 0     | Standard trees planted in pits with soil volumes less than two thirds of the projected canopy area of the mature tree                                                          | 0             | 0.6    | 0                |
|       | Amenity grassland (species poor, regularly mown)                                                                                                                               | 372           | 0.4    | 148.8            |
|       | Permeable paving                                                                                                                                                               | 1337          | 0.1    | 133.7            |
|       | Sealed surfaces (e.g. concrete, asphalt, waterproofing, stone)                                                                                                                 | 13960         | 0.0    | 0.0              |
|       |                                                                                                                                                                                |               | Total  | 7135.4           |
| Scale |                                                                                                                                                                                |               | UGF    | 0.22             |