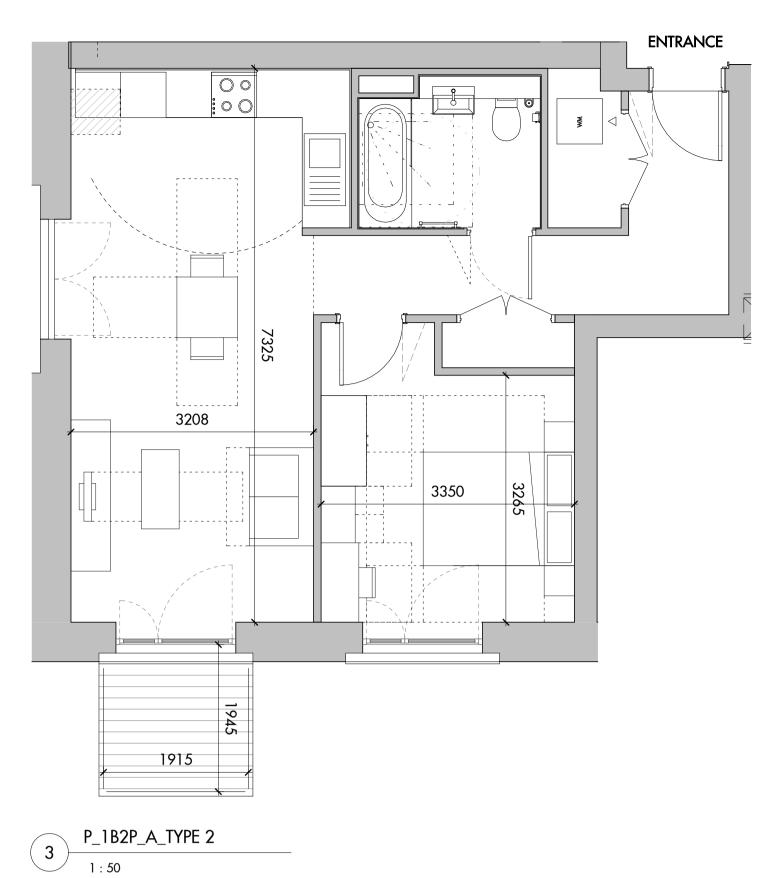

Allies and Morrison LLP

85 Southwark Street London SE1 OHX telephone 020 7921 0100 facsimile 020 7921 0101 email studio@alliesandmorrison.com

A&M JOB No: 1095\_08

Camden Goods Yard : Building F UNIT TYPES BLOCK F UNIT TYPES 1095\_07\_07\_500

РЗ Revision

SCALE 1 : 50 @A1 1 : 100 @A3