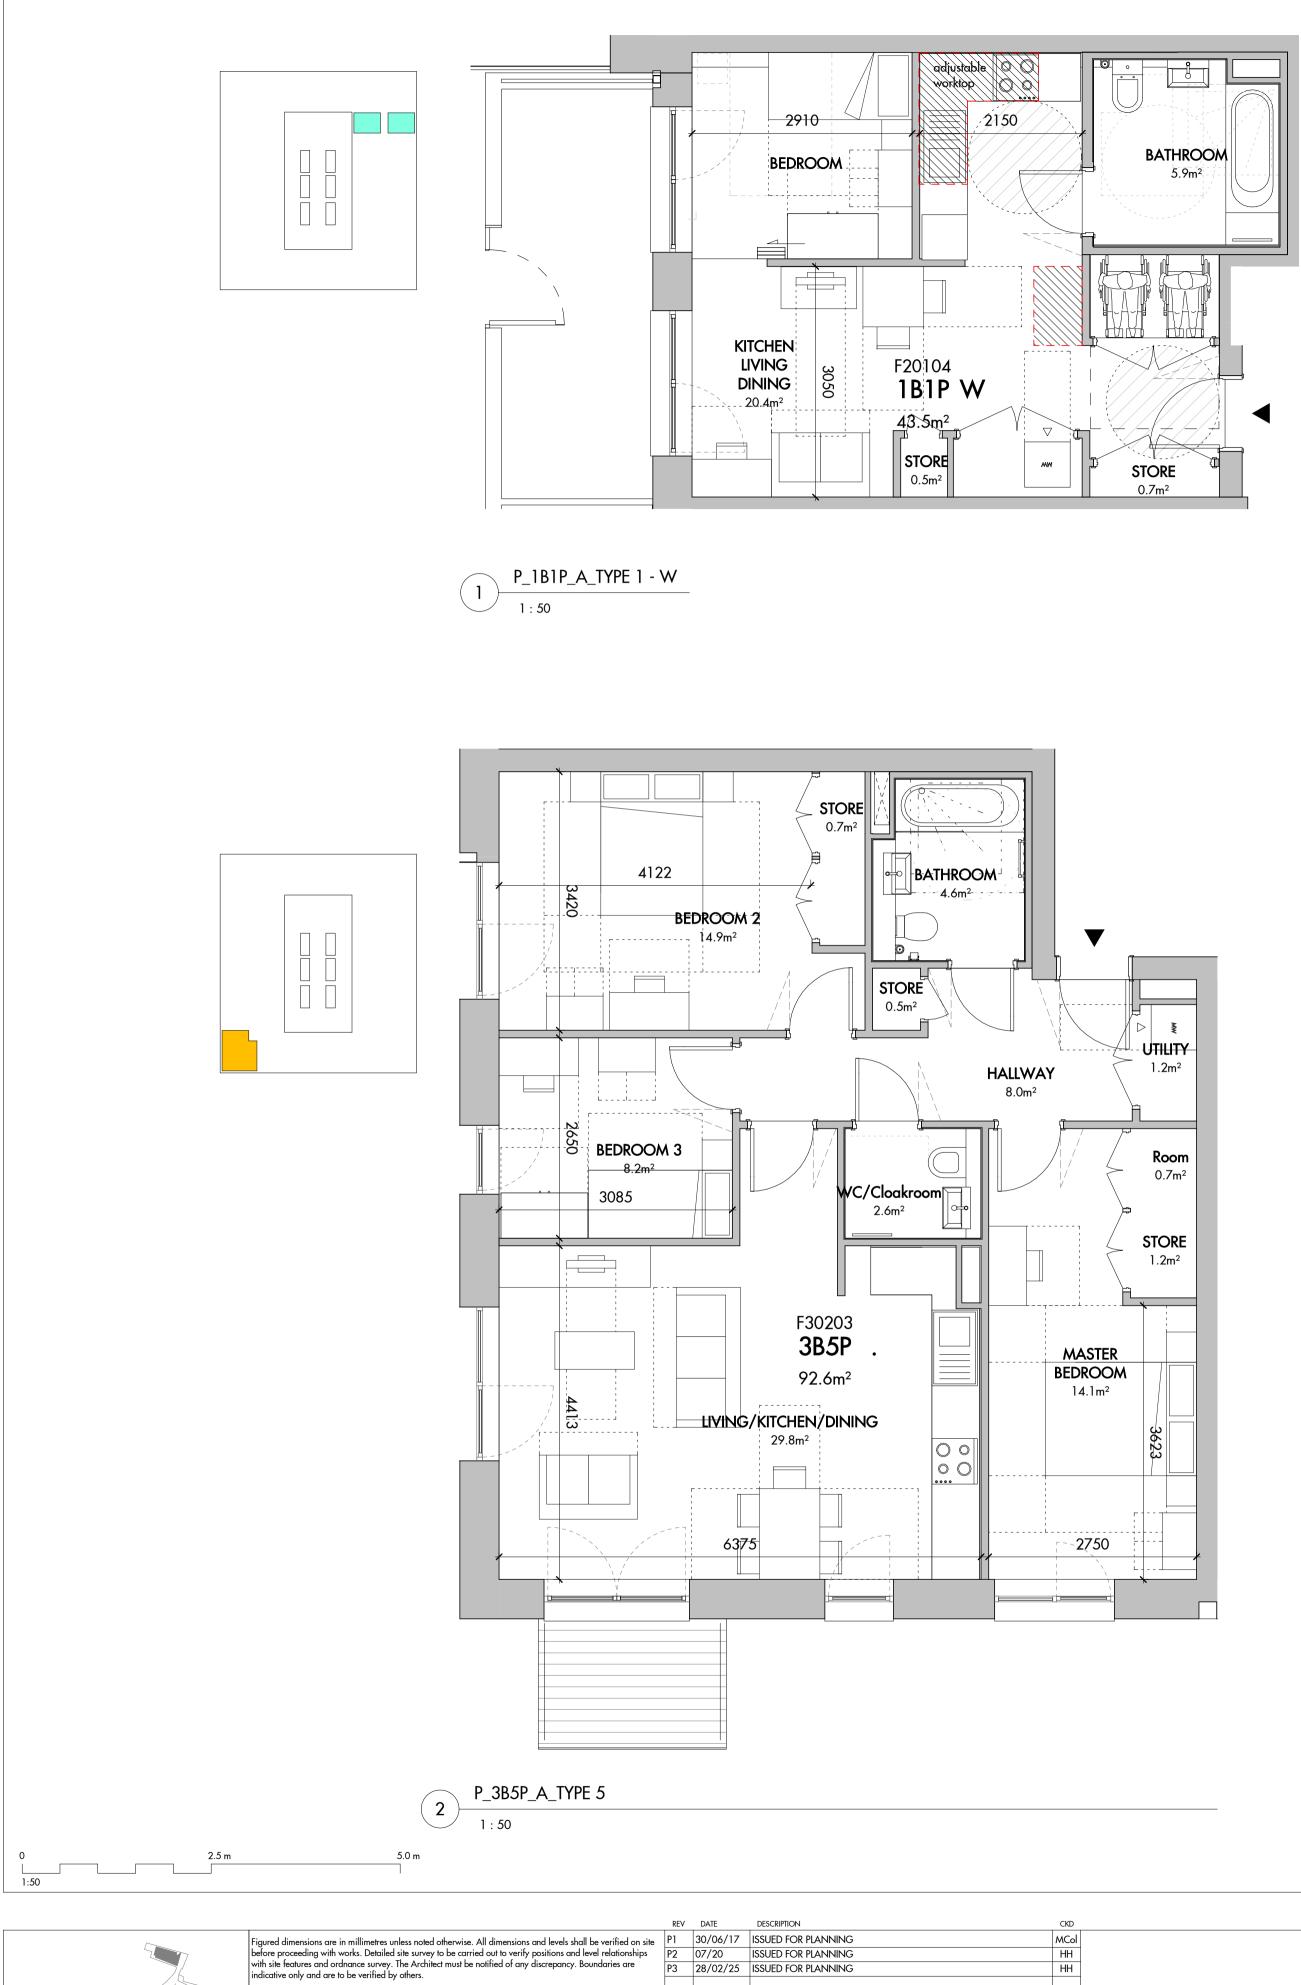

Allies and Morrison LLP

85 Southwark Street London SE1 OHX telephone 020 7921 0100 facsimile 020 7921 0101 email studio@alliesandmorrison.com

A&M JOB No: 1095\_08

Camden Goods Yard : Building F UNIT TYPES BLOCK F UNIT TYPES 1095\_07\_07\_500

РЗ Revision

SCALE 1 : 50 @A1 1 : 100 @A3