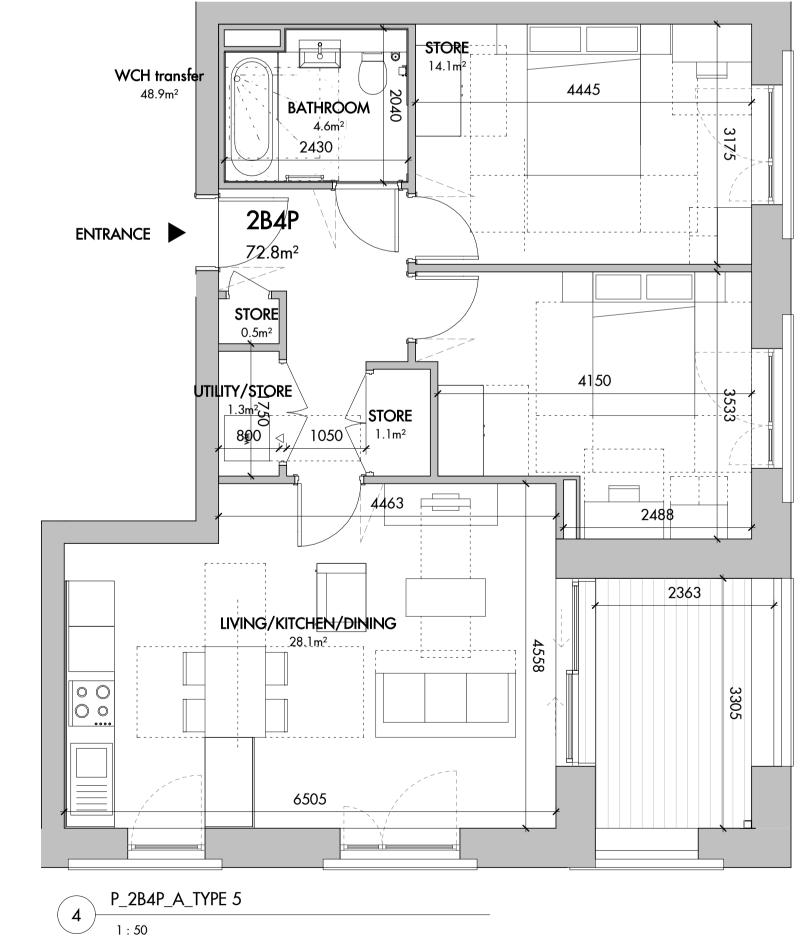

Allies and Morrison LLP

85 Southwark Street London SE1 OHX telephone 020 7921 0100 facsimile 020 7921 0101 email studio@alliesandmorrison.com

A&M JOB No: 1095\_08

Camden Goods Yard : Building F UNIT TYPES BLOCK F UNIT TYPES 1095\_07\_07\_500

РЗ Revision

SCALE 1 : 50 @A1 1 : 100 @A3