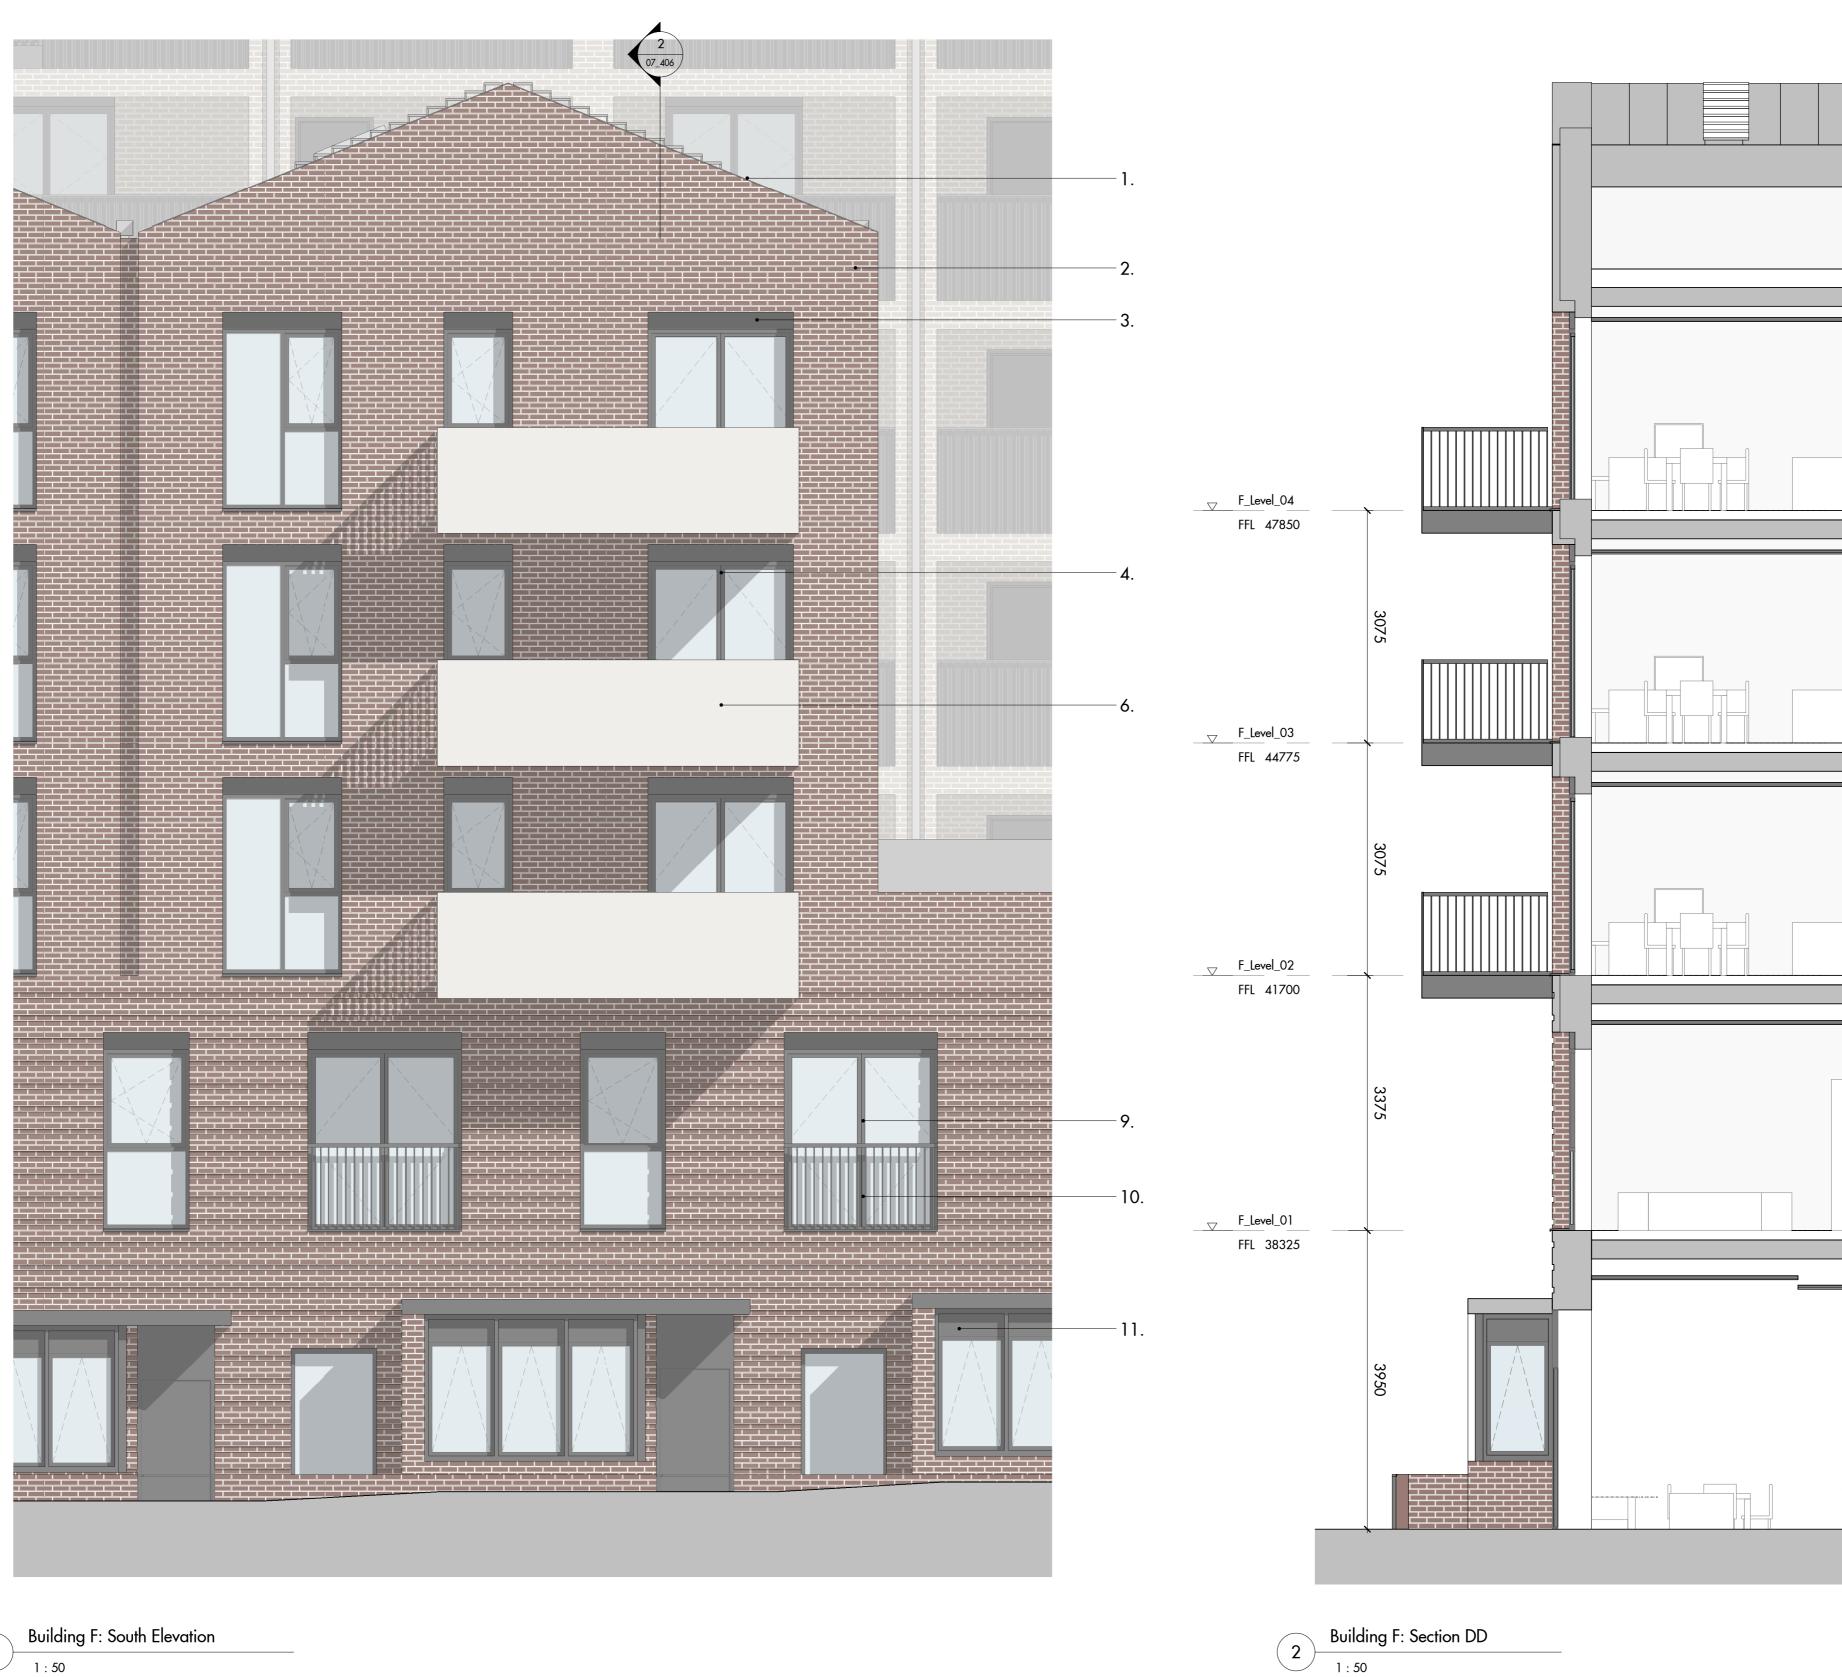

Building F: Ground Floor Plan

SU 5 p Building F: Fourth Floor Plan

Bay Study Key

1. Zinc Roof 2. Red Brickwork

3. Dark Grey Metal Fascia to MVHR
4. Metal Door & Window Frame

5. Not Used

6. Light Grey Metal Balcony
7. Not used
8. Not Used

9. Metal Door Frame 10. Dark Grey Metal Balustrade 11. Metal Bay Window

Allies & Morrison LLP is not responsible for any errors caused by the transmission, translation, software or computer systems. Allies & Morrison LLP is not responsible for nor shall be liable for the consequences of any use made of the drawings or models other than that for which they were produced by Allies & Morrison LLP for the All Intellectual Property Rights reserved

5.0 m

Camden Goods Yard : Building F Allies and Morrison LLP

85 Southwark Street London SE1 OHX telephone 020 7921 0100 facsimile 020 7921 0101 BAY STUDY 7/ SOUTH ELEVATION BLOCK F BAY STUDIES 1095\_07\_07\_406 email studio@alliesandmorrison.com