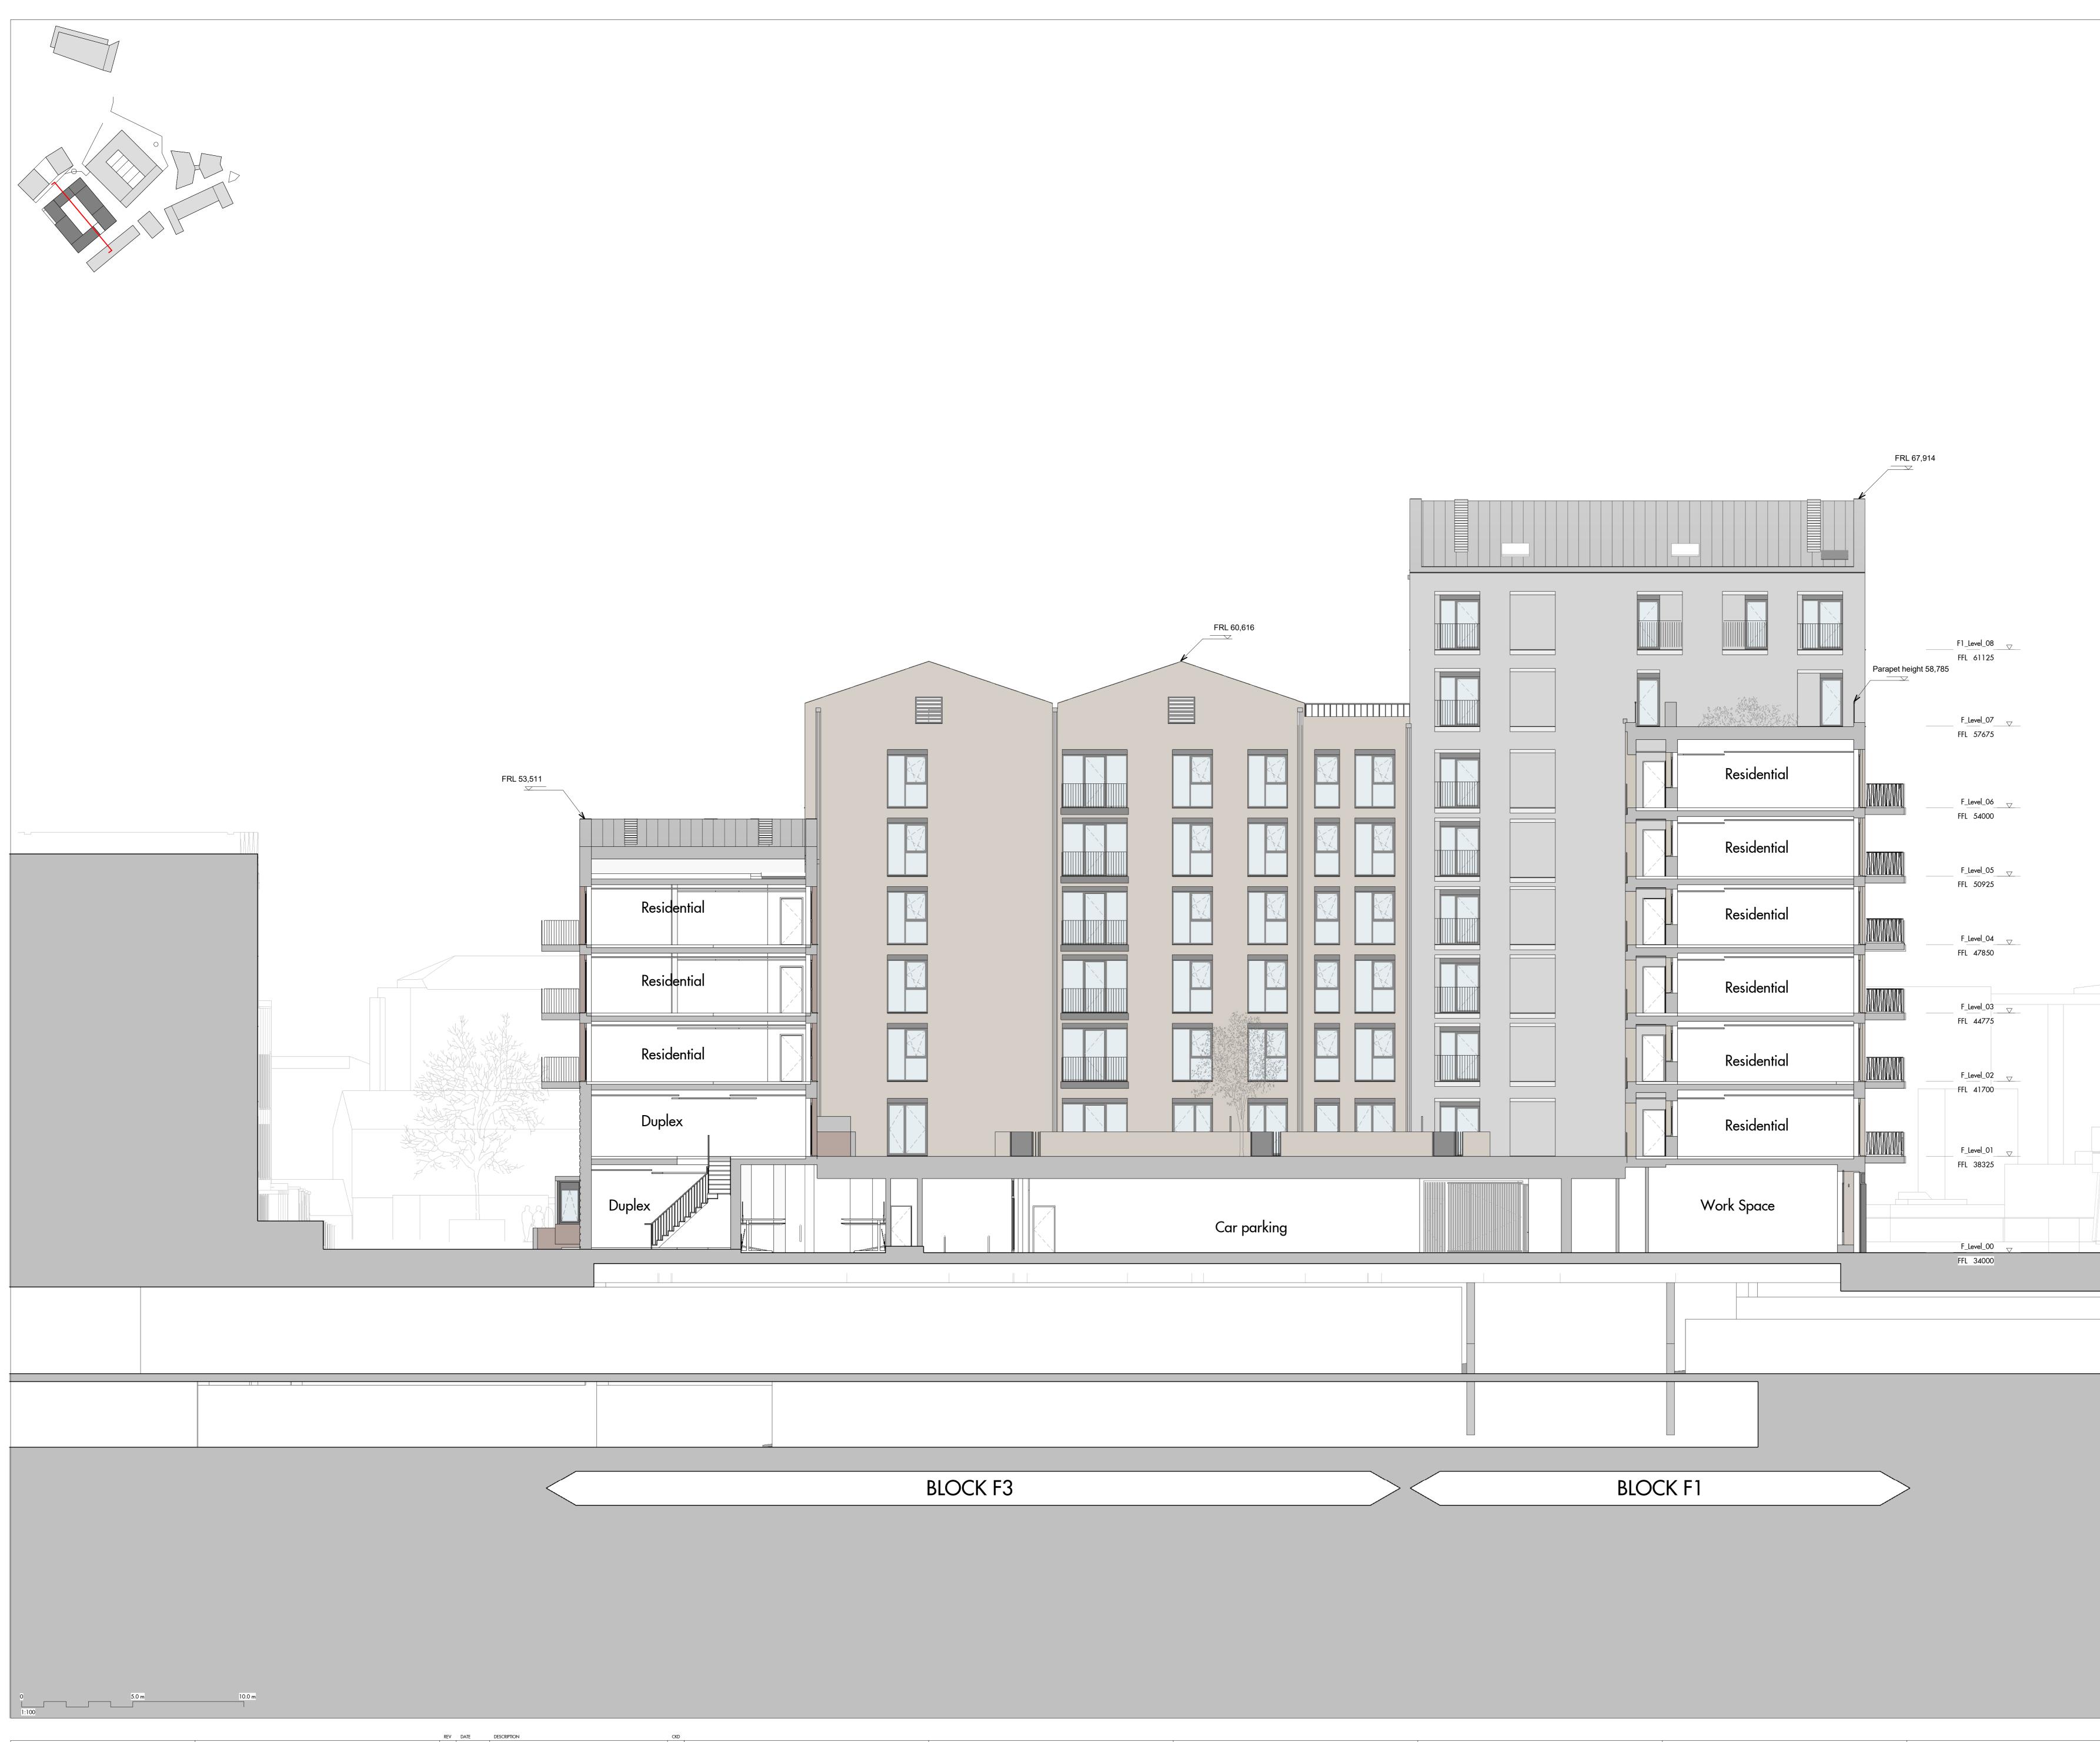

Allies and Morrison LLP Camden Goods Yard : Building F BLOCK F\_SECTION DD **BLOCK F SECTIONS** 1095\_07\_07\_303 A&M JOB No: 1095\_08 SCALE 1 : 100 @A0 1 : 200 @A2