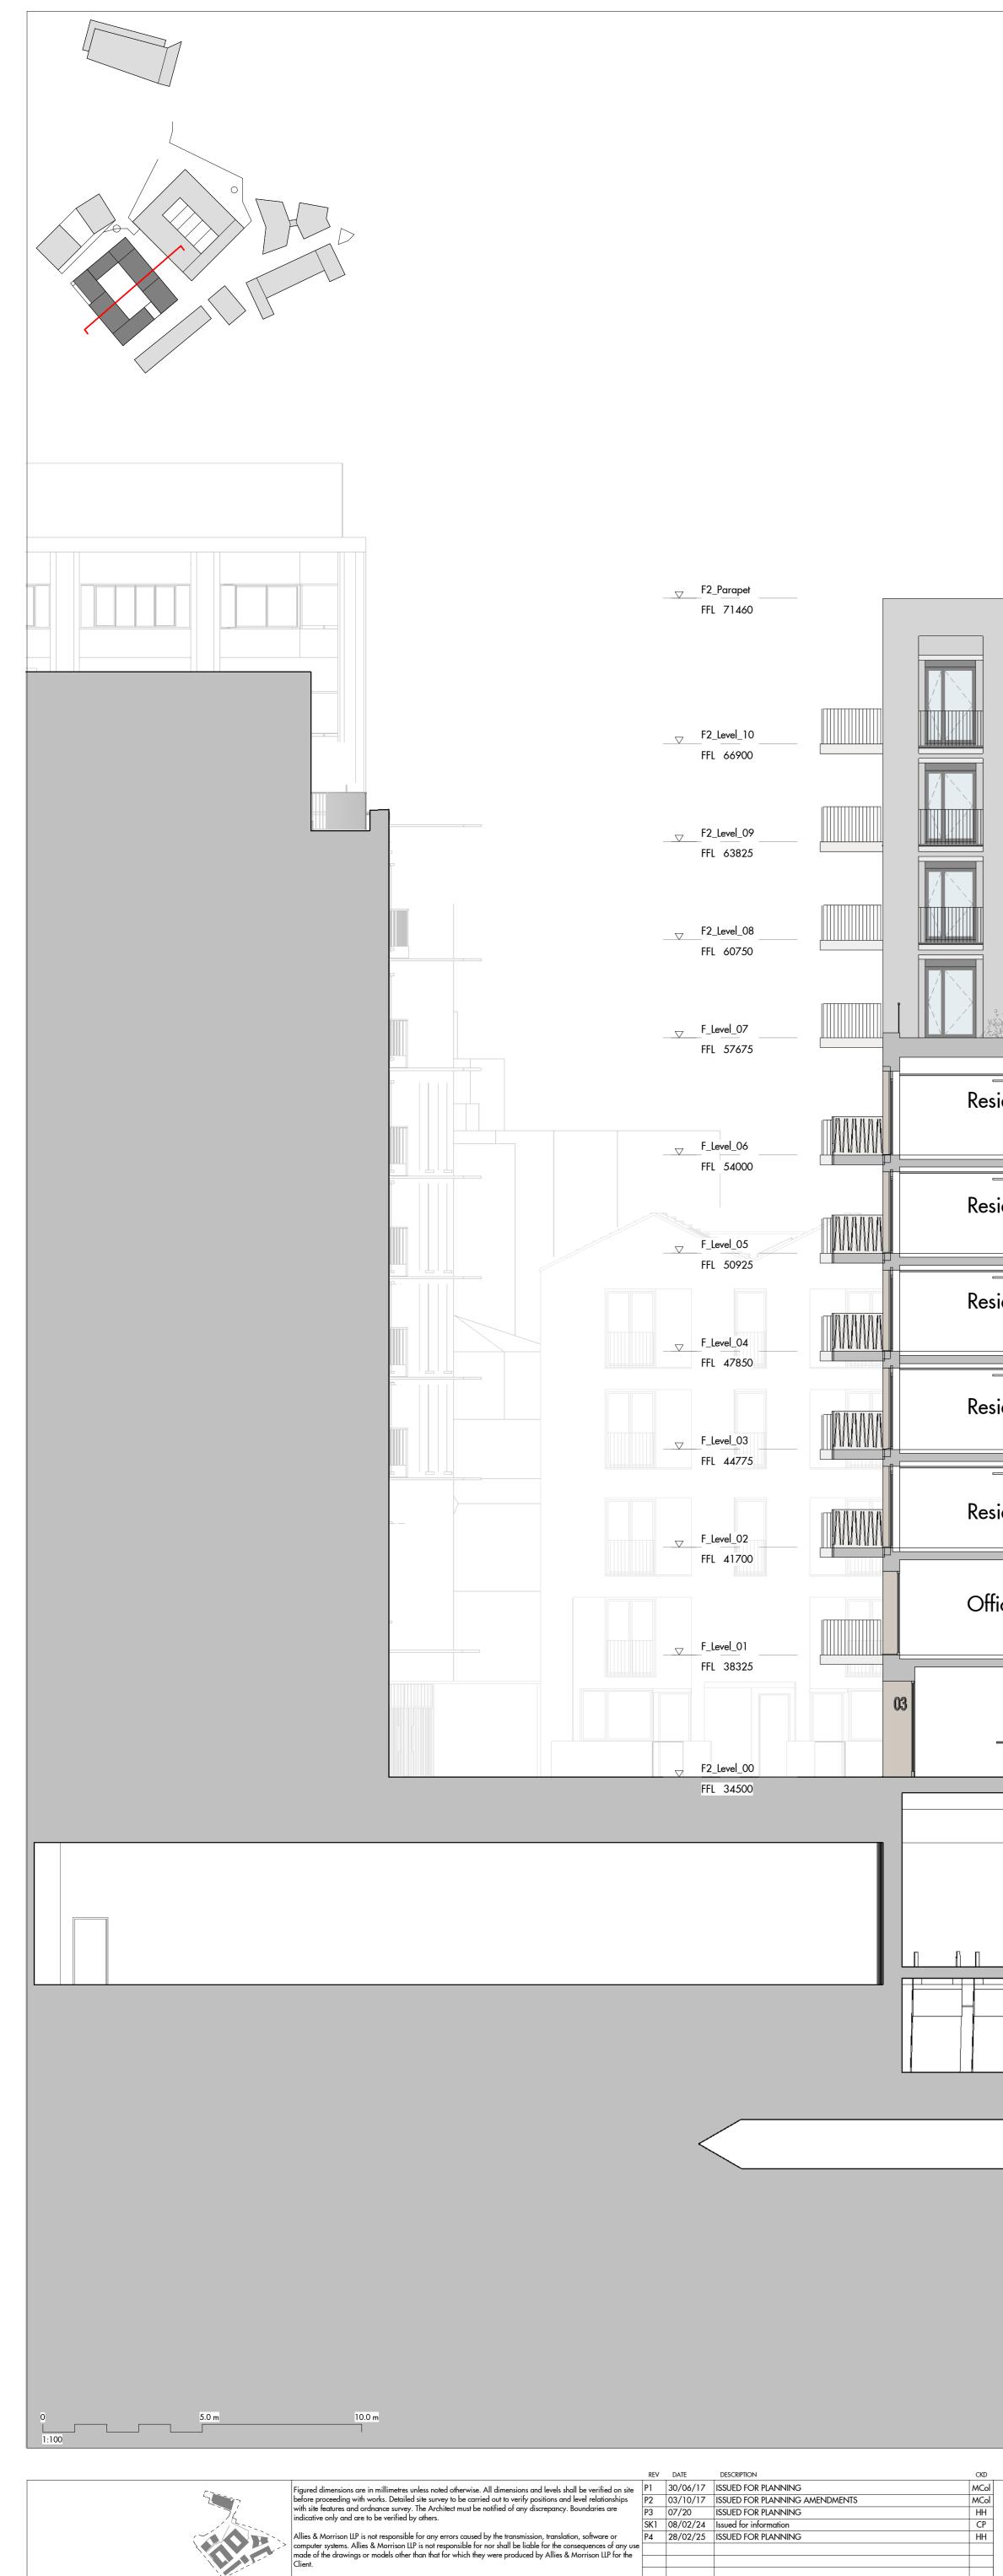

|           |        |             | en Height 73,350<br>∽ |            |                |      |             |     |             |            |  |
|-----------|--------|-------------|-----------------------|------------|----------------|------|-------------|-----|-------------|------------|--|
|           |        |             |                       |            |                |      |             |     |             |            |  |
|           |        |             | Parapet hei           | ght 58,785 |                |      |             |     |             |            |  |
| sidential |        | Residential |                       |            | FRL 53,511     |      | Residential |     | Residential |            |  |
| sidential |        | Residential |                       |            |                |      | Residential |     | Residential |            |  |
| sidential |        | Residential |                       |            |                |      | Residential |     | Residential |            |  |
| sidential |        | Residential |                       |            |                |      | Residential |     | Residential |            |  |
| sidential |        | Residential |                       |            |                |      | Residential |     | Residential |            |  |
| fice      |        | Residential |                       |            |                |      | Residential |     | Duplex      |            |  |
|           | Office | e           |                       |            | Car<br>parking |      | Bin store   | Dup | olex        | F_Level_00 |  |
|           |        |             |                       |            |                |      |             |     |             | FFL 34000  |  |
|           |        |             |                       |            |                |      |             |     |             |            |  |
| BLOCK F2  | 2      |             |                       |            |                | BLOC | CK F3       |     |             |            |  |