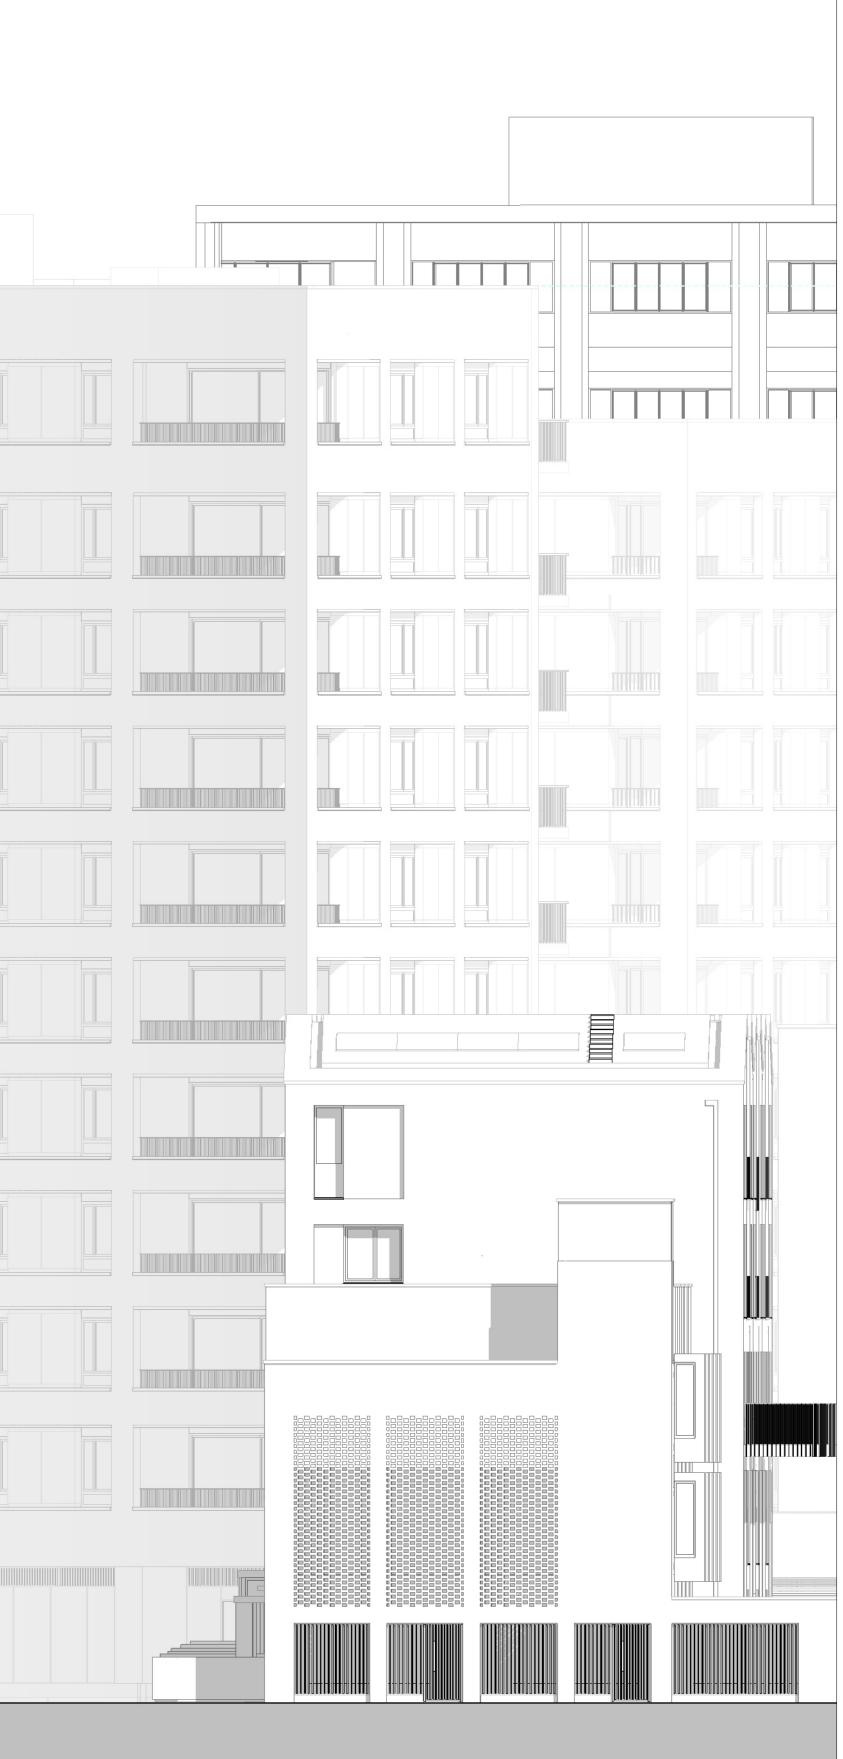

0 5.0 m 10.0 m 1:100

CGYF0-AAM-ZZZ-ZZ-M3-AR-00001.rvt

|              |            |    |                       | Plant Screen Height 73,350 |  |            |  |                       |                                       |
|--------------|------------|----|-----------------------|----------------------------|--|------------|--|-----------------------|---------------------------------------|
|              |            |    |                       |                            |  |            |  | Parapet height 71,460 | F2_Parapet 🗸                          |
| FRL 67,      | ,914       |    |                       |                            |  |            |  |                       | <br>FFL 71460<br>F2_Roof<br>FFL 70350 |
|              |            |    |                       |                            |  |            |  |                       | F2_Level_10<br>FFL 66900              |
|              |            |    |                       |                            |  |            |  |                       | F2_Level_09                           |
| Parapet heig | pht 61,500 |    | 07_407                |                            |  | FRL 60,606 |  |                       | FFL 63825<br>F2_Level_08<br>FFL 60750 |
|              |            |    | Parapet height 58,125 | 5                          |  |            |  |                       |                                       |
|              |            |    |                       |                            |  |            |  | FRL 53,500            |                                       |
|              |            |    |                       |                            |  |            |  |                       |                                       |
|              |            |    |                       |                            |  |            |  |                       |                                       |
|              |            |    |                       |                            |  |            |  |                       |                                       |
|              |            |    |                       |                            |  |            |  |                       |                                       |
|              |            |    |                       |                            |  |            |  |                       |                                       |
|              |            |    |                       |                            |  |            |  |                       |                                       |
|              | BLOCK      | F1 | >                     |                            |  | DCK F3     |  |                       |                                       |

Allies and Morrison LLP Camden Goods Yard : Building F 85 Southwark Street<br/>London SE1 OHXWEST ELEVATIONtelephone020 7921 0100BLOCK F ELEVATIONSfacsimile020 7921 01011095\_07\_07\_203 WEST ELEVATION **BLOCK F ELEVATIONS** A&M JOB No: 1095\_08 SCALE 1 : 100 @A0 1 : 200 @A2