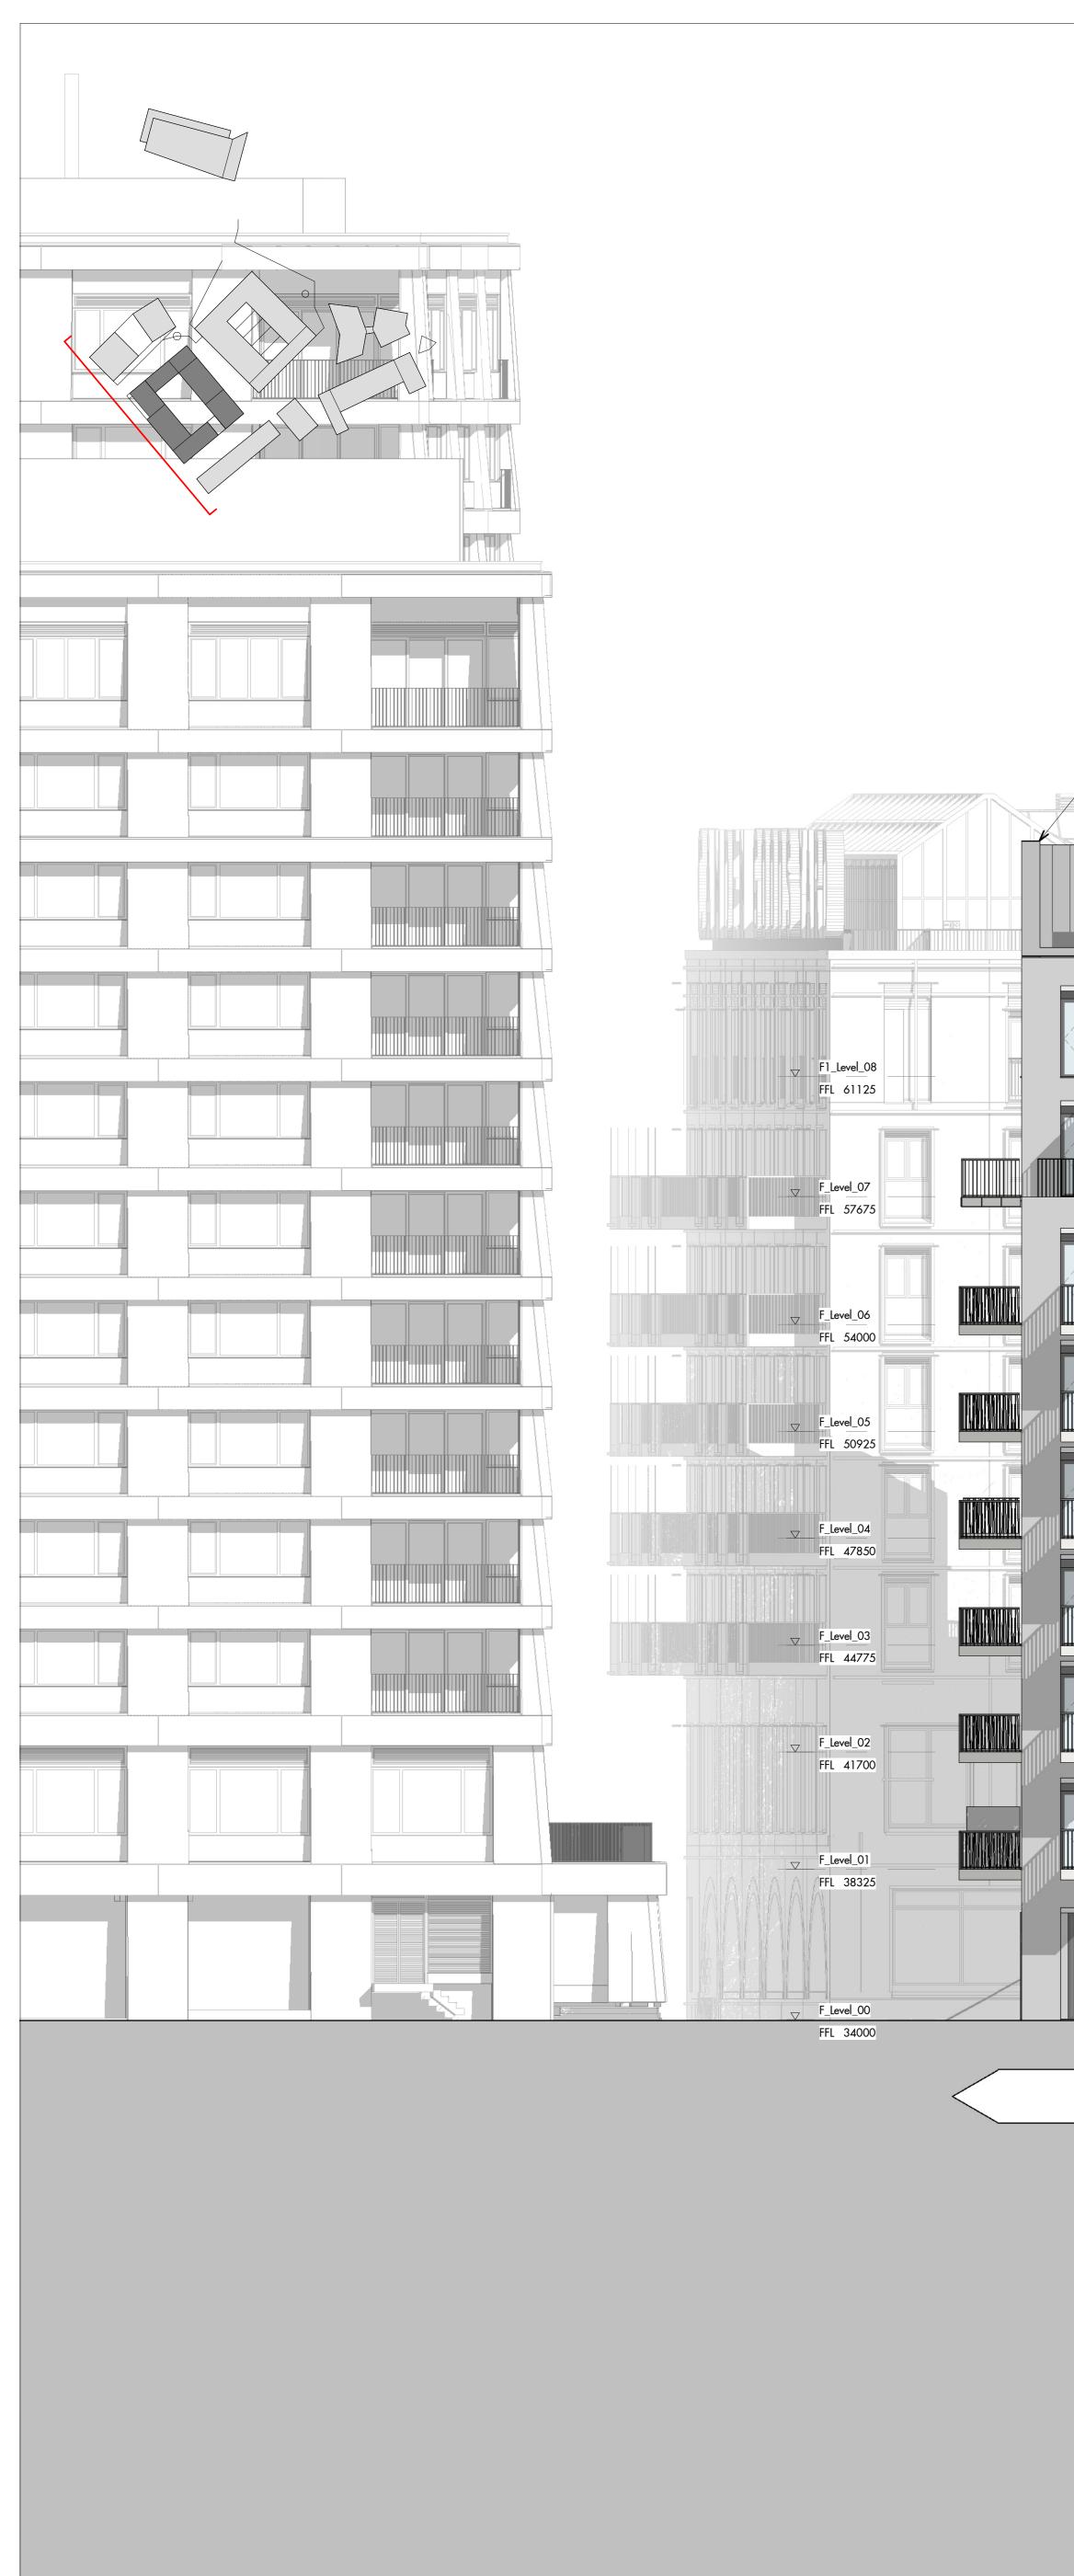

0 5.0 m 10.0 m 1:100

CGYF0-AAM-ZZZ-ZZ-M3-AR-00001.rvt

|              |            |    |                       | Plant Screen Height 73,350 |  |            |  |                       |                                       |
|--------------|------------|----|-----------------------|----------------------------|--|------------|--|-----------------------|---------------------------------------|
|              |            |    |                       |                            |  |            |  | Parapet height 71,460 | F2_Parapet 🗸                          |
| FRL 67,      | ,914       |    |                       |                            |  |            |  |                       | <br>FFL 71460<br>F2_Roof<br>FFL 70350 |
|              |            |    |                       |                            |  |            |  |                       | F2_Level_10<br>FFL 66900              |
|              |            |    |                       |                            |  |            |  |                       | F2_Level_09                           |
| Parapet heig | pht 61,500 |    | 07_407                |                            |  | FRL 60,606 |  |                       | FFL 63825<br>F2_Level_08<br>FFL 60750 |
|              |            |    | Parapet height 58,125 | 5                          |  |            |  |                       |                                       |
|              |            |    |                       |                            |  |            |  | FRL 53,500            |                                       |
|              |            |    |                       |                            |  |            |  |                       |                                       |
|              |            |    |                       |                            |  |            |  |                       |                                       |
|              |            |    |                       |                            |  |            |  |                       |                                       |
|              |            |    |                       |                            |  |            |  |                       |                                       |
|              |            |    |                       |                            |  |            |  |                       |                                       |
|              |            |    |                       |                            |  |            |  |                       |                                       |
|              | BLOCK      | F1 | >                     |                            |  | DCK F3     |  |                       |                                       |

Allies and Morrison LLP Camden Goods Yard : Building F 85 Southwark Street<br/>London SE1 OHXWEST ELEVATIONtelephone020 7921 0100BLOCK F ELEVATIONSfacsimile020 7921 01011095\_07\_07\_203 WEST ELEVATION **BLOCK F ELEVATIONS** A&M JOB No: 1095\_08 SCALE 1 : 100 @A0 1 : 200 @A2