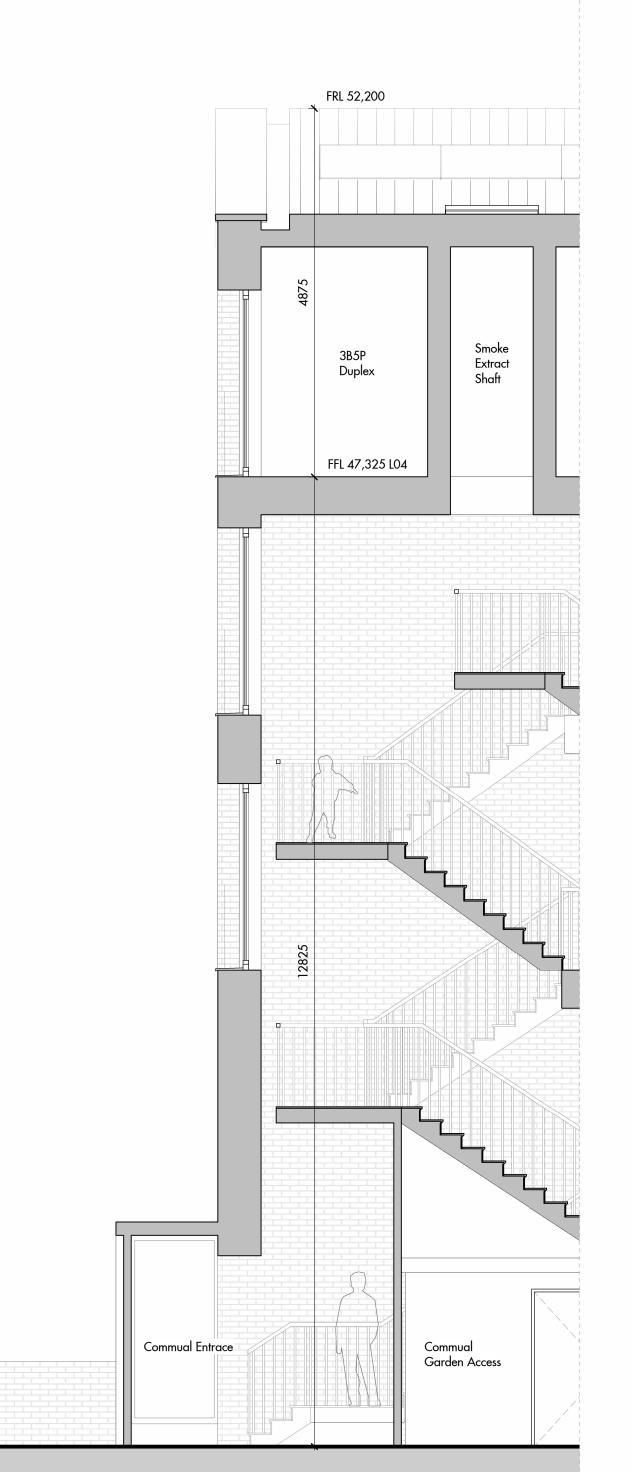

## Block E2 - Main Building North Elevation - Bay Study 01 1 : 50

Block E2 - Main Building North Elevation - Section AA 02 1 : 50