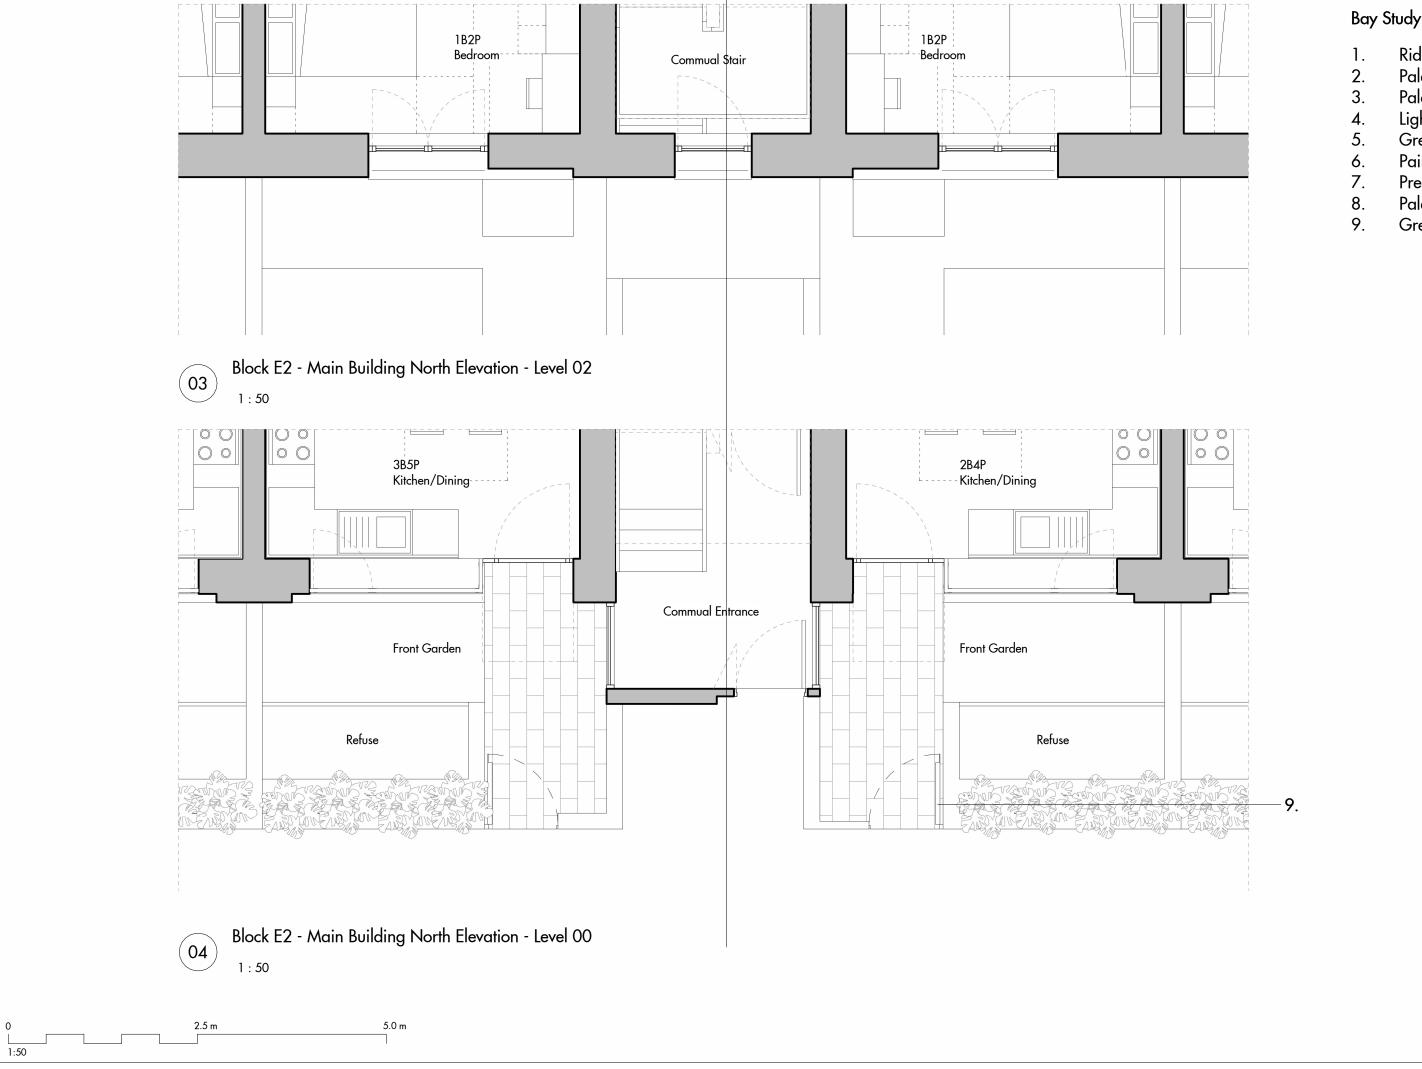

## Block E2 - Main Building North Elevation - Bay Study 01 1 : 50

Block E2 - Main Building North Elevation - Section AA 02 1 : 50

## Bay Study Key

- Ridge roof access steps Pale grey metal coping Pale grey metal windows, openable Light buff brick Grey metal balustrade Painted vertical timber cladding

- Precast concrete canopy Pale grey metal windows, fixed Grey metal gate/fence