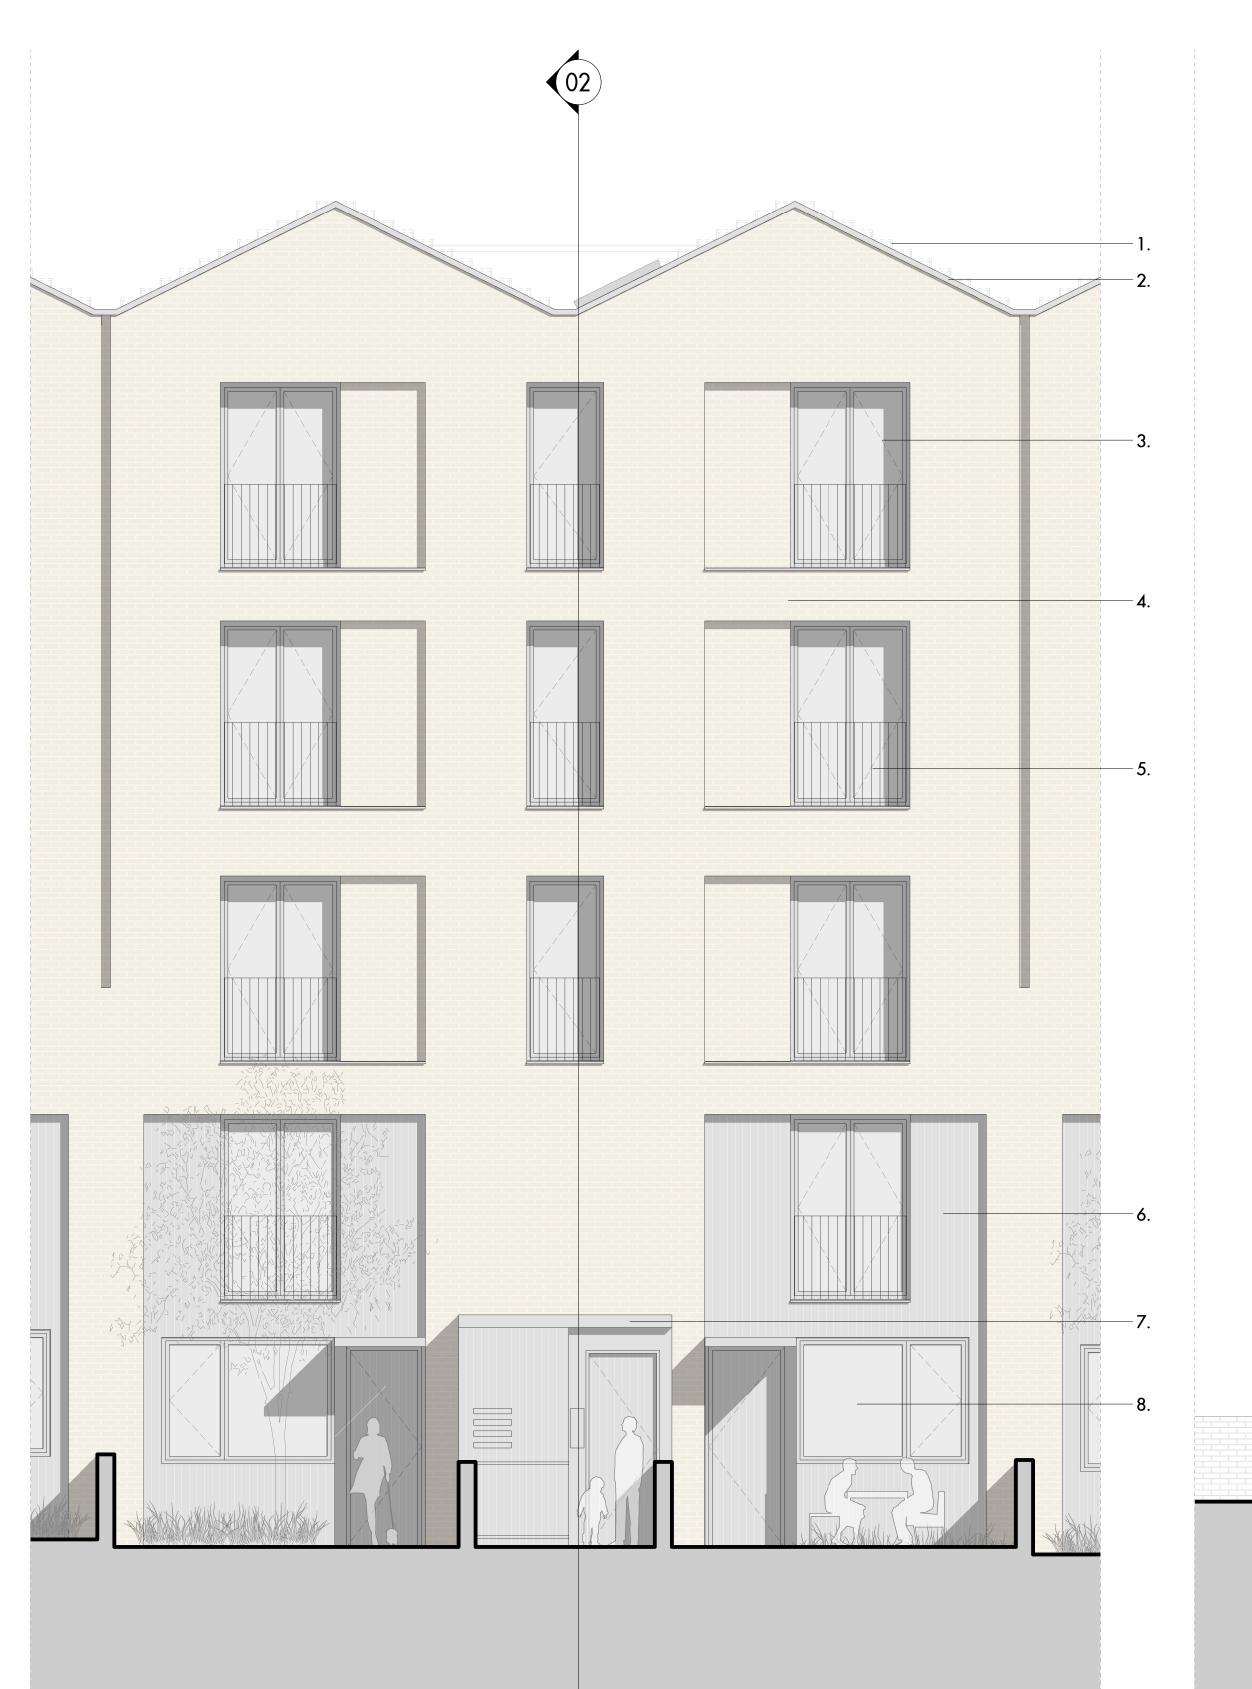

## Block E2 - Main Building North Elevation - Bay Study 01 1 : 50

Block E2 - Main Building North Elevation - Section AA 02 1 : 50

## Bay Study Key

- Ridge roof access steps Pale grey metal coping Pale grey metal windows, openable Light buff brick Grey metal balustrade Painted vertical timber cladding

- Precast concrete canopy Pale grey metal windows, fixed Grey metal gate/fence