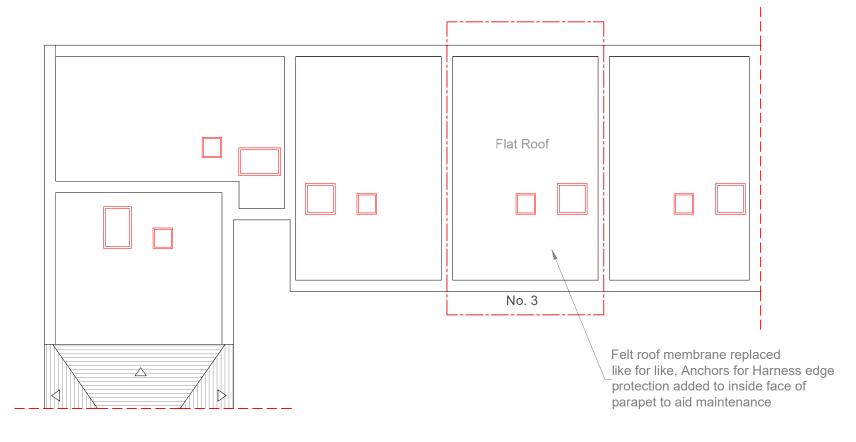

Client

Wates

Project Name

Capital Works 2024-2025

Project Location

3 Mortimer Terrace, London NW5 1LH

Sheet Name

Proposed Roof Plan and North Elevation

Project Status

Planning

Drawing Nr. 11085-PR-MT\_3-ZZ-DR-A-PL102

1:100 @ A3

Duncan House 1A Burnhill Road Beckenham Kent BR3 3LA Tel: 020 8658 3538