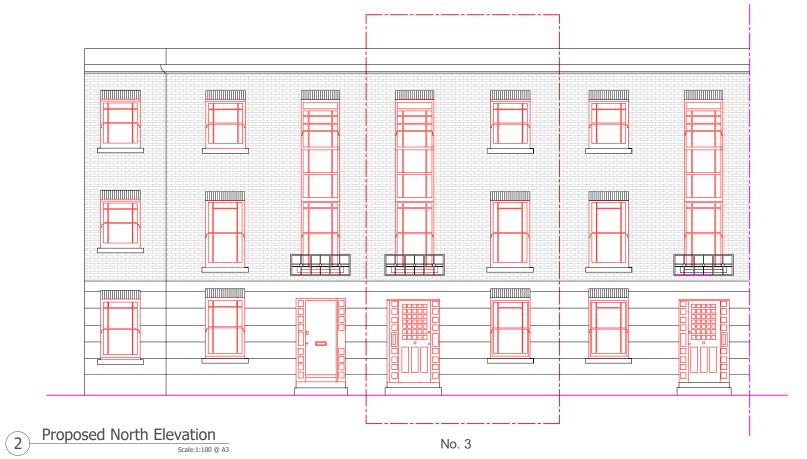

Client

Wates

Project Name

Capital Works 2024-2025

Project Location

3 Mortimer Terrace, London NW5 1LH

Sheet Name

Proposed Roof Plan and North Elevation

Project Status

Planning

Drawing Nr. 11085-PR-MT\_3-ZZ-DR-A-PL102

1:100 @ A3

Duncan House 1A Burnhill Road Beckenham Kent BR3 3LA Tel: 020 8658 3538