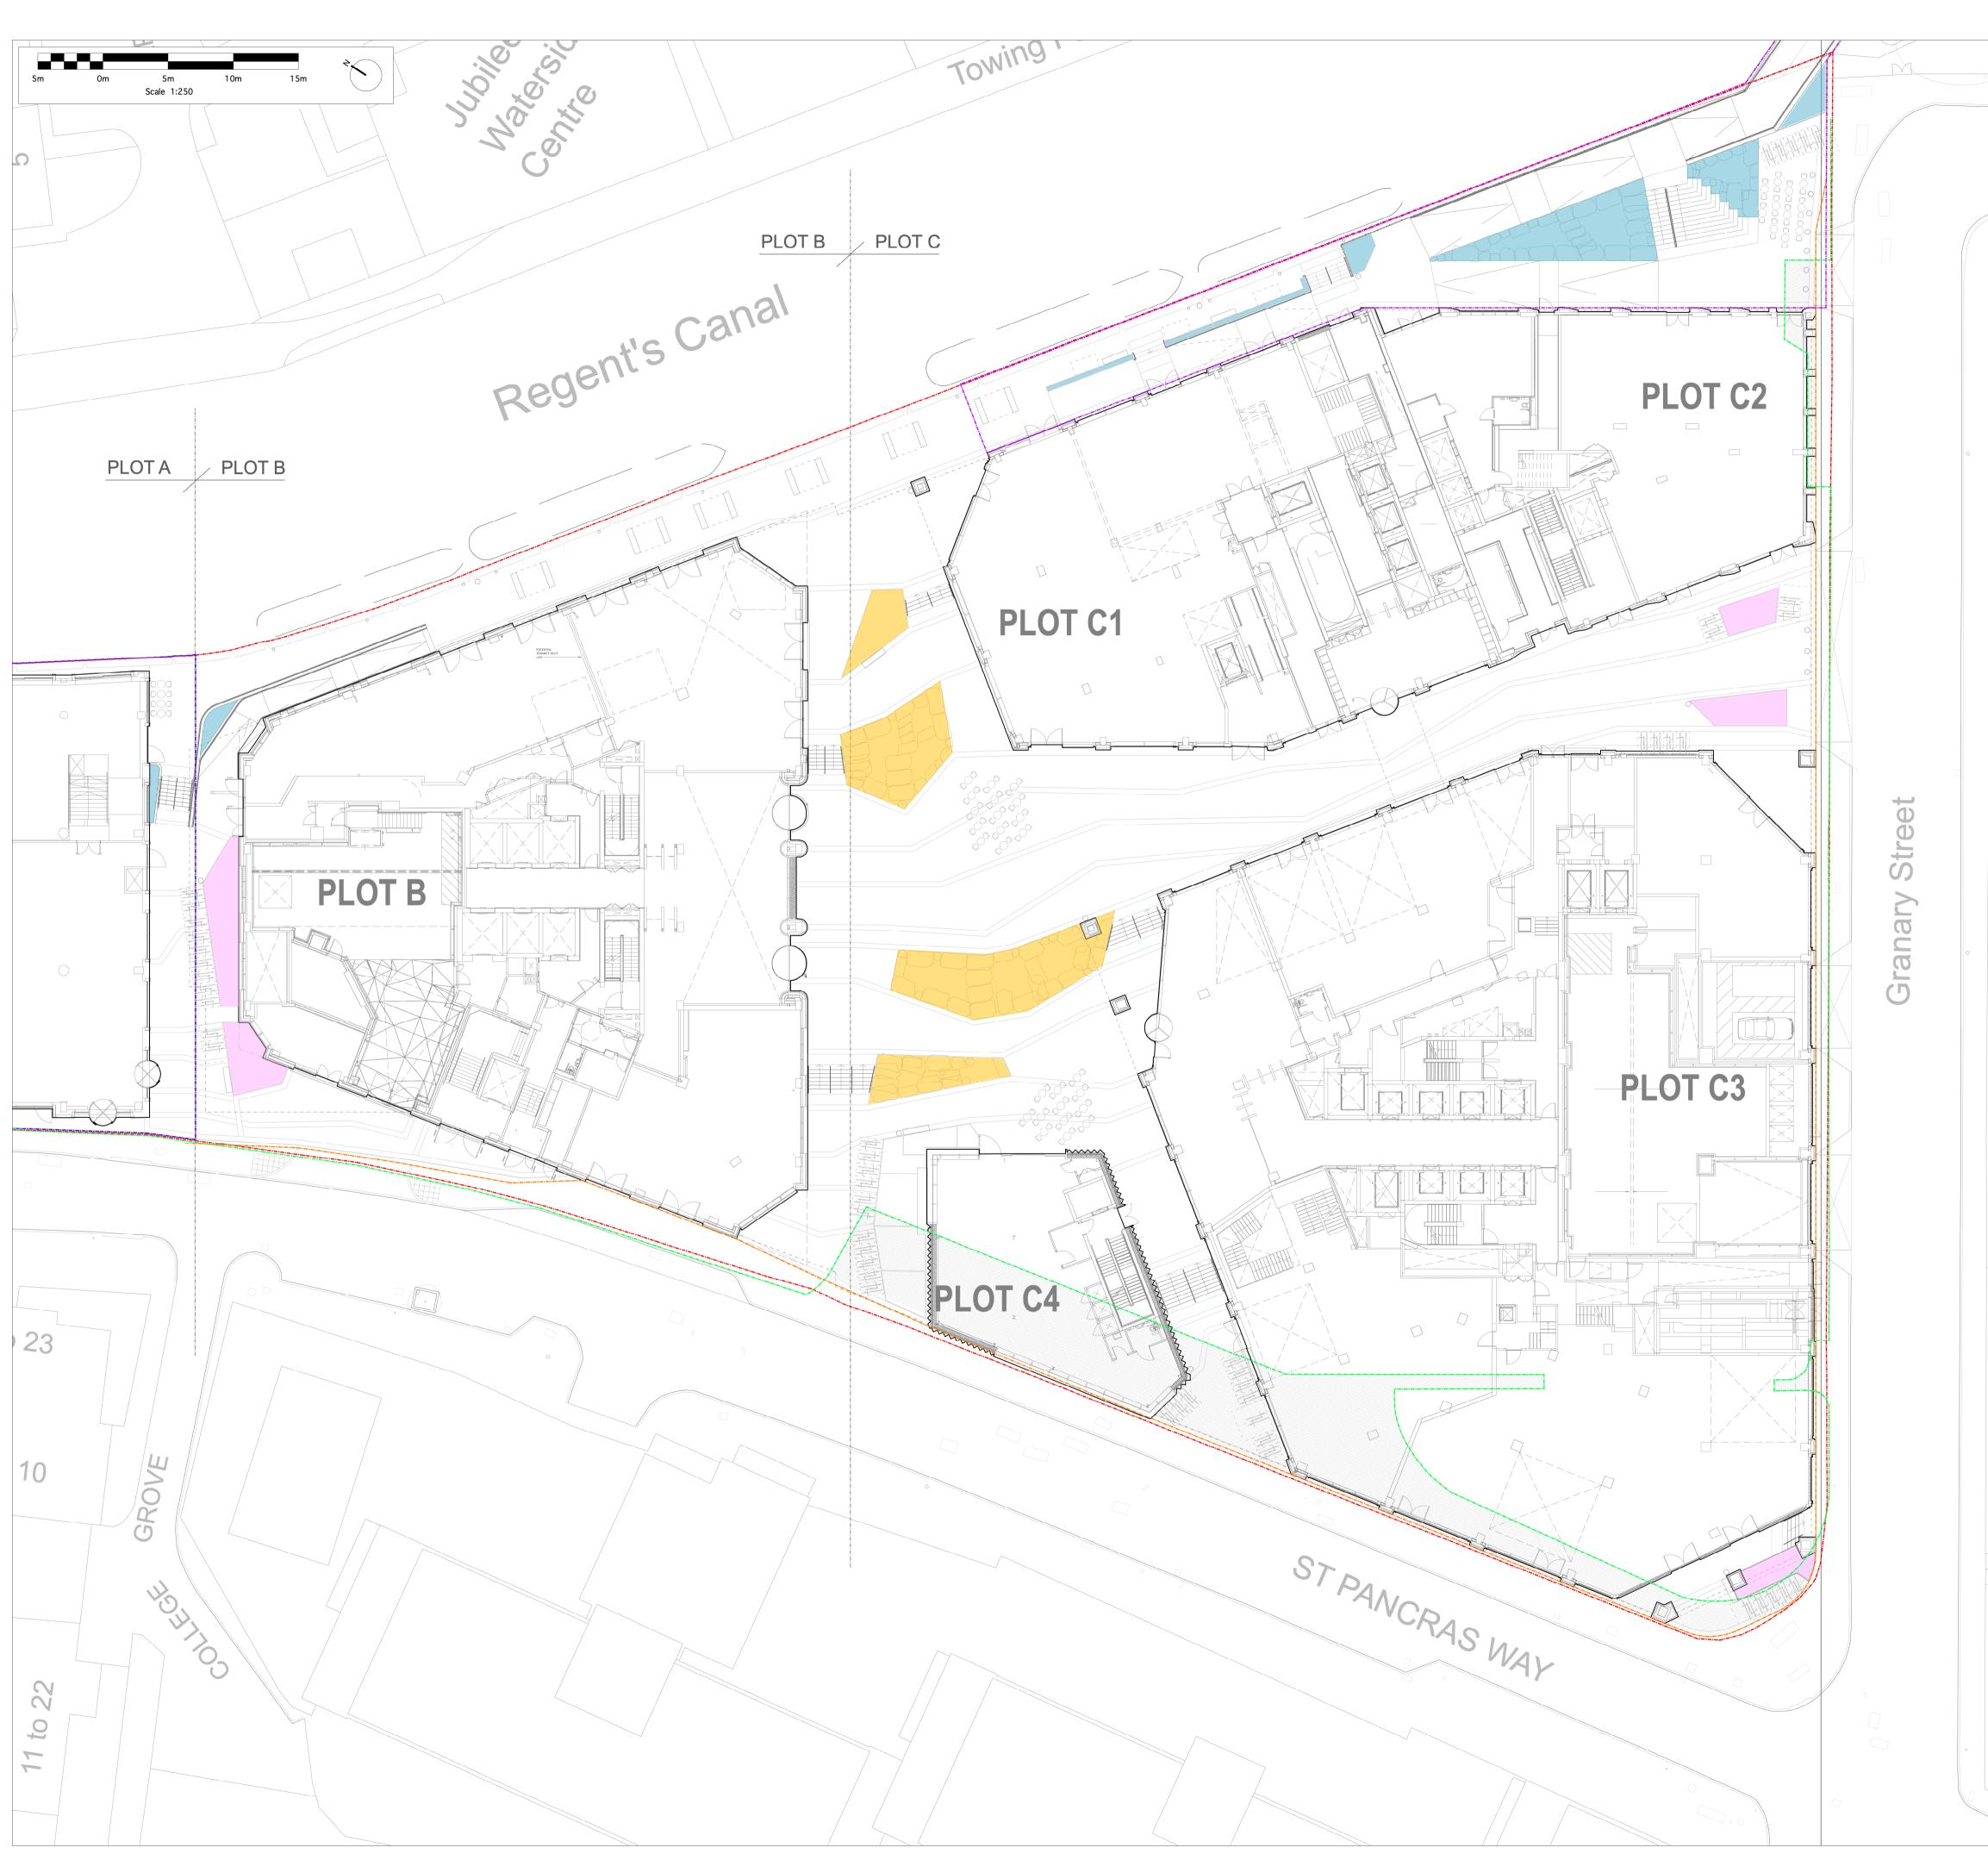

| Central Square Plant<br>Predominantly native of<br>Canal Side Planting M | e Datum (mAOD) unless otherwise is<br>e and any discrepancies reported to<br>thin this drawing and any other infor<br>e Employer for clarification before pro-<br>on with other Camlins drawings and<br>chitect's information as appropriate f<br>ance with the latest British Standard<br>oundary<br>undary<br>lary<br>ation Boundary<br><b>Mix</b><br>s shade tolerant planting to complim<br><b>mg Mix</b><br>grass and perennial planting<br><b>Mix</b><br>fit wildlife and enhance the canal co | rmation given elsewhere<br>ricing work proceeds.<br>specification<br>for confirmation of all<br>ds and appropriate codes                |
|--------------------------------------------------------------------------|------------------------------------------------------------------------------------------------------------------------------------------------------------------------------------------------------------------------------------------------------------------------------------------------------------------------------------------------------------------------------------------------------------------------------------------------------------------------------------------------------|-----------------------------------------------------------------------------------------------------------------------------------------|
|                                                                          |                                                                                                                                                                                                                                                                                                                                                                                                                                                                                                      |                                                                                                                                         |
|                                                                          |                                                                                                                                                                                                                                                                                                                                                                                                                                                                                                      |                                                                                                                                         |
| 8                                                                        |                                                                                                                                                                                                                                                                                                                                                                                                                                                                                                      | JS SB<br>Revised by Checked by<br>Zealand House, Abbey Foregate,<br>Shrewsbury, Shropshire, SY2 6FD<br>01743 290 779<br>www.camlins.com |