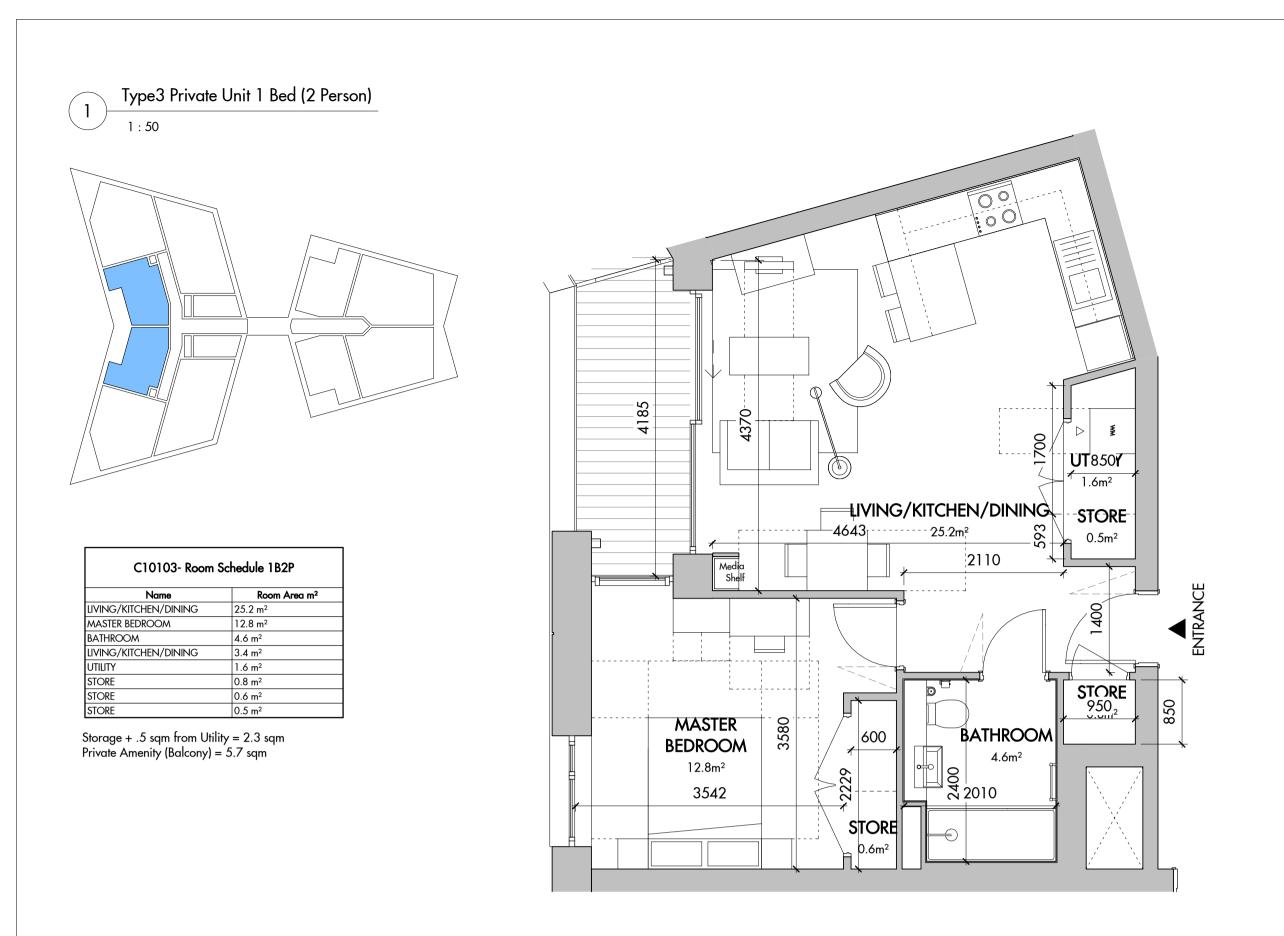

Storage + .5 sqm from Utility = 3.2 sqm Private Amenity (Balcony) = 9.0 sqm

Figured dimensions are in millimetres unless noted otherwise. All dimensions and levels shall be verified on site P1 30/06/17 ISSUED FOR PLANNING before proceeding with works. Detailed site survey to be carried out to verify positions and level relationships with site features and ordnance survey. The Architect must be notified of any discrepancy. Boundaries are indicative only and are to be verified by others.