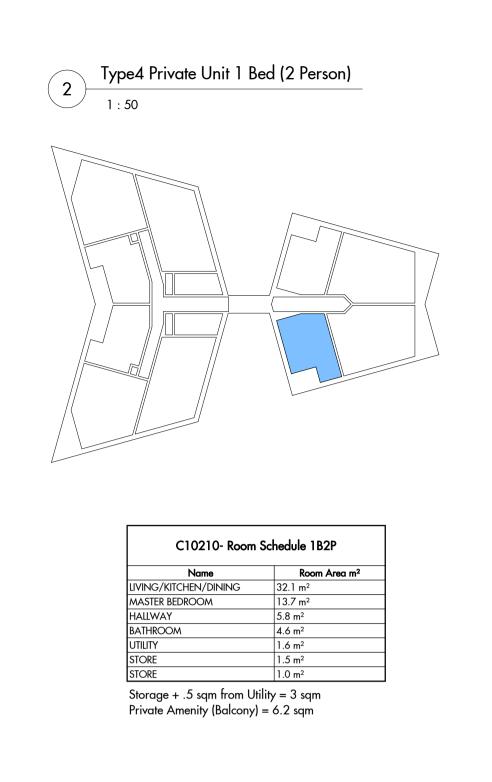

Storage + .5 sqm from Utility = 3.2 sqm Private Amenity (Balcony) = 9.0 sqm

Figured dimensions are in millimetres unless noted otherwise. All dimensions and levels shall be verified on site P1 30/06/17 ISSUED FOR PLANNING before proceeding with works. Detailed site survey to be carried out to verify positions and level relationships with site features and ordnance survey. The Architect must be notified of any discrepancy. Boundaries are indicative only and are to be verified by others.