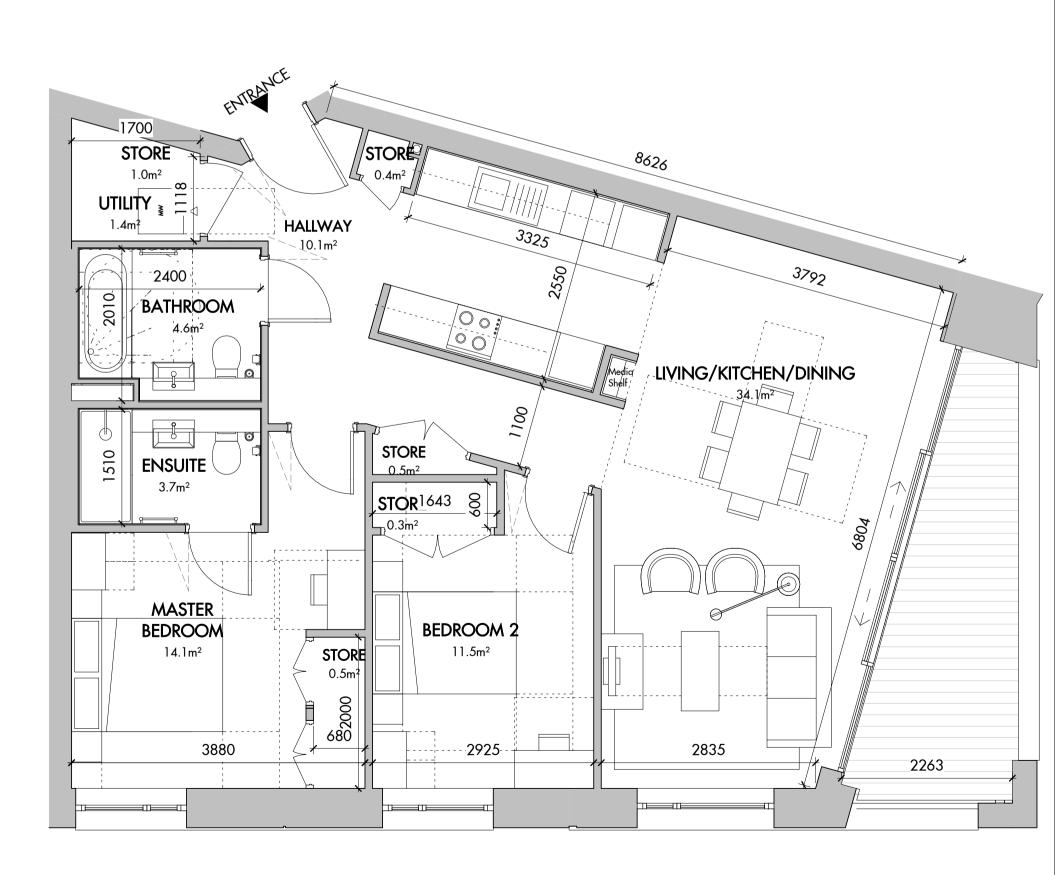

| Name                  | Room Area m <sup>2</sup> |
|-----------------------|--------------------------|
| LIVING/KITCHEN/DINING | 34.1 m <sup>2</sup>      |
| MASTER BEDROOM        | 14.1 m <sup>2</sup>      |
| BEDROOM 2             | 11.5 m <sup>2</sup>      |
| HALLWAY               | 10.1 m <sup>2</sup>      |
| BATHROOM              | 4.6 m <sup>2</sup>       |
| ENSUITE               | 3.7 m <sup>2</sup>       |
| UTILITY               | 1.4 m <sup>2</sup>       |
| STORE                 | 1.0 m <sup>2</sup>       |
| STORE                 | 0.5 m <sup>2</sup>       |
| STORE                 | 0.5 m <sup>2</sup>       |
| STORE                 | 0.4 m <sup>2</sup>       |
| STORE                 | 0.3 m <sup>2</sup>       |
| STORE                 | 0.22                     |

Storage + .5 sqm from Utility = 3.2 sqm Private Amenity (Balcony) = 9.0 sqm

Figured dimensions are in millimetres unless noted otherwise. All dimensions and levels shall be verified on site P1 30/06/17 ISSUED FOR PLANNING before proceeding with works. Detailed site survey to be carried out to verify positions and level relationships with site features and ordnance survey. The Architect must be notified of any discrepancy. Boundaries are indicative only and are to be verified by others.