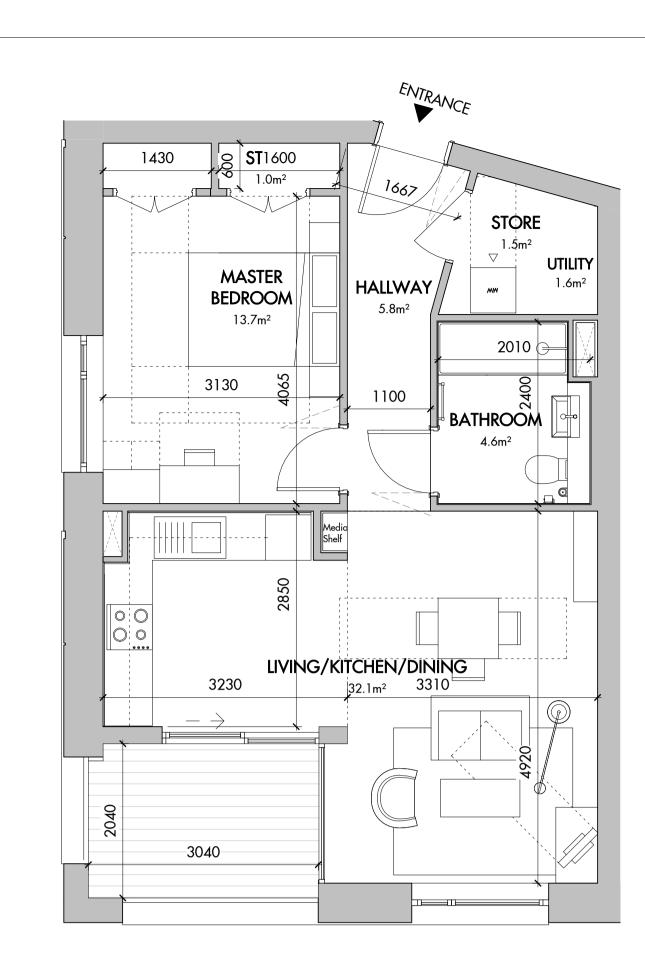

Storage + .5 sqm from Utility = 3.2 sqm Private Amenity (Balcony) = 9.0 sqm

Figured dimensions are in millimetres unless noted otherwise. All dimensions and levels shall be verified on site P1 30/06/17 ISSUED FOR PLANNING before proceeding with works. Detailed site survey to be carried out to verify positions and level relationships with site features and ordnance survey. The Architect must be notified of any discrepancy. Boundaries are indicative only and are to be verified by others.