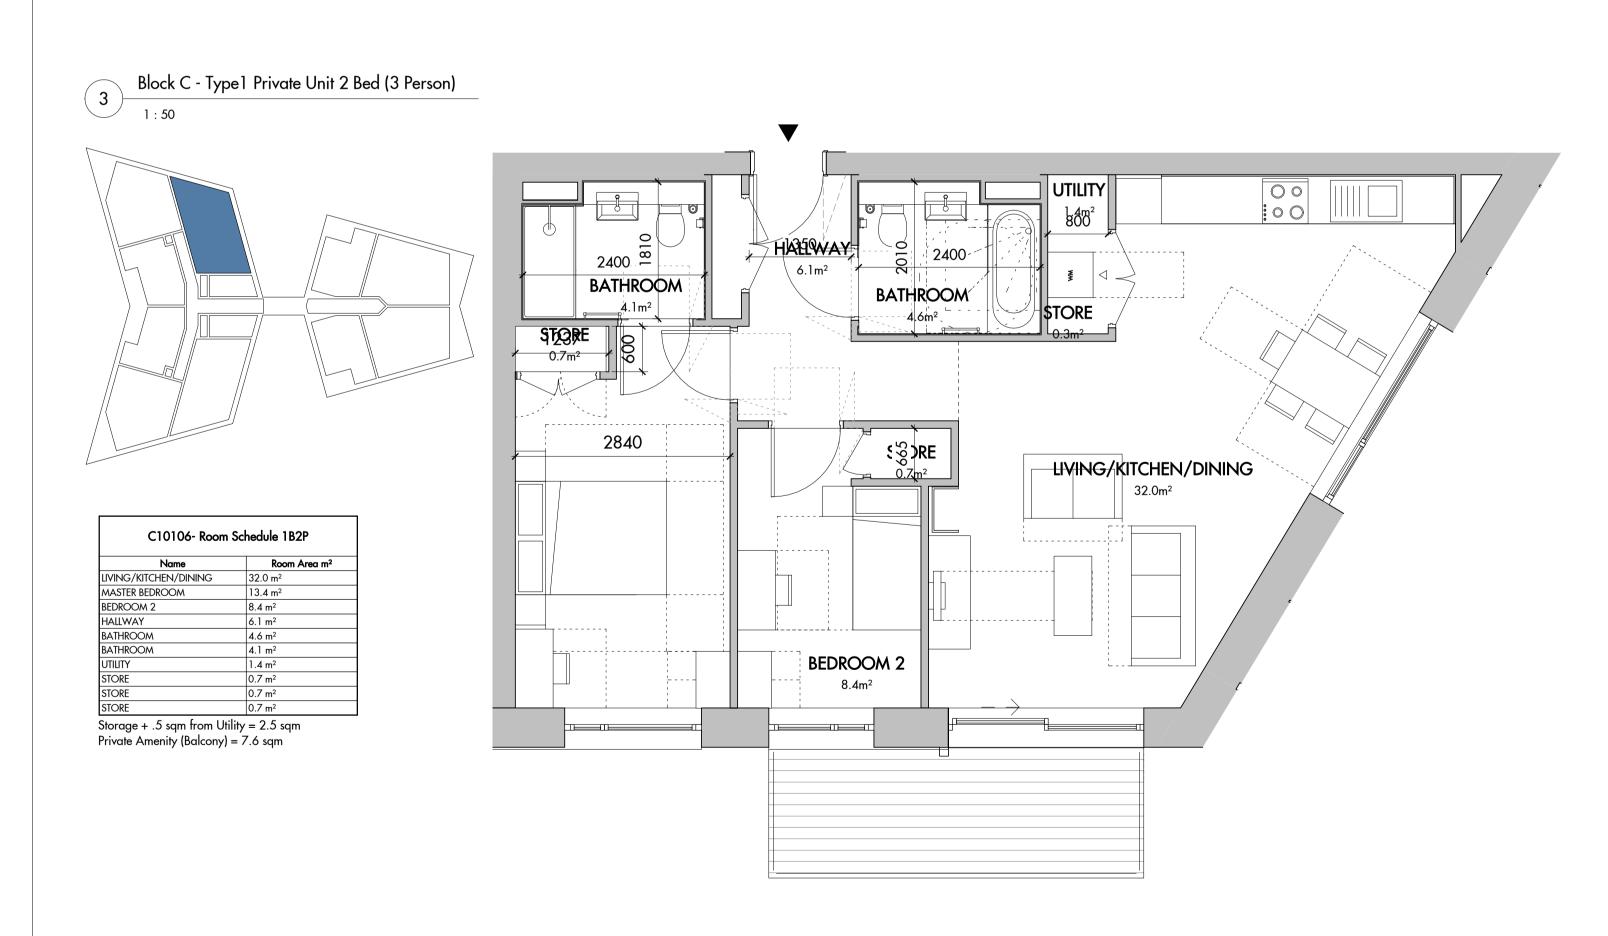

| Name                  | Room Area m <sup>2</sup> |
|-----------------------|--------------------------|
| LIVING/KITCHEN/DINING | 34.1 m <sup>2</sup>      |
| MASTER BEDROOM        | 14.1 m <sup>2</sup>      |
| BEDROOM 2             | 11.5 m <sup>2</sup>      |
| HALLWAY               | 10.1 m <sup>2</sup>      |
| BATHROOM              | 4.6 m <sup>2</sup>       |
| ENSUITE               | 3.7 m <sup>2</sup>       |
| UTILITY               | 1.4 m <sup>2</sup>       |
| STORE                 | 1.0 m <sup>2</sup>       |
| STORE                 | 0.5 m <sup>2</sup>       |
| STORE                 | 0.5 m <sup>2</sup>       |
| STORE                 | 0.4 m <sup>2</sup>       |
| STORE                 | 0.3 m <sup>2</sup>       |
| STORE                 | 0.22                     |

Storage + .5 sqm from Utility = 3.2 sqm Private Amenity (Balcony) = 9.0 sqm

Figured dimensions are in millimetres unless noted otherwise. All dimensions and levels shall be verified on site P1 30/06/17 ISSUED FOR PLANNING before proceeding with works. Detailed site survey to be carried out to verify positions and level relationships with site features and ordnance survey. The Architect must be notified of any discrepancy. Boundaries are indicative only and are to be verified by others.