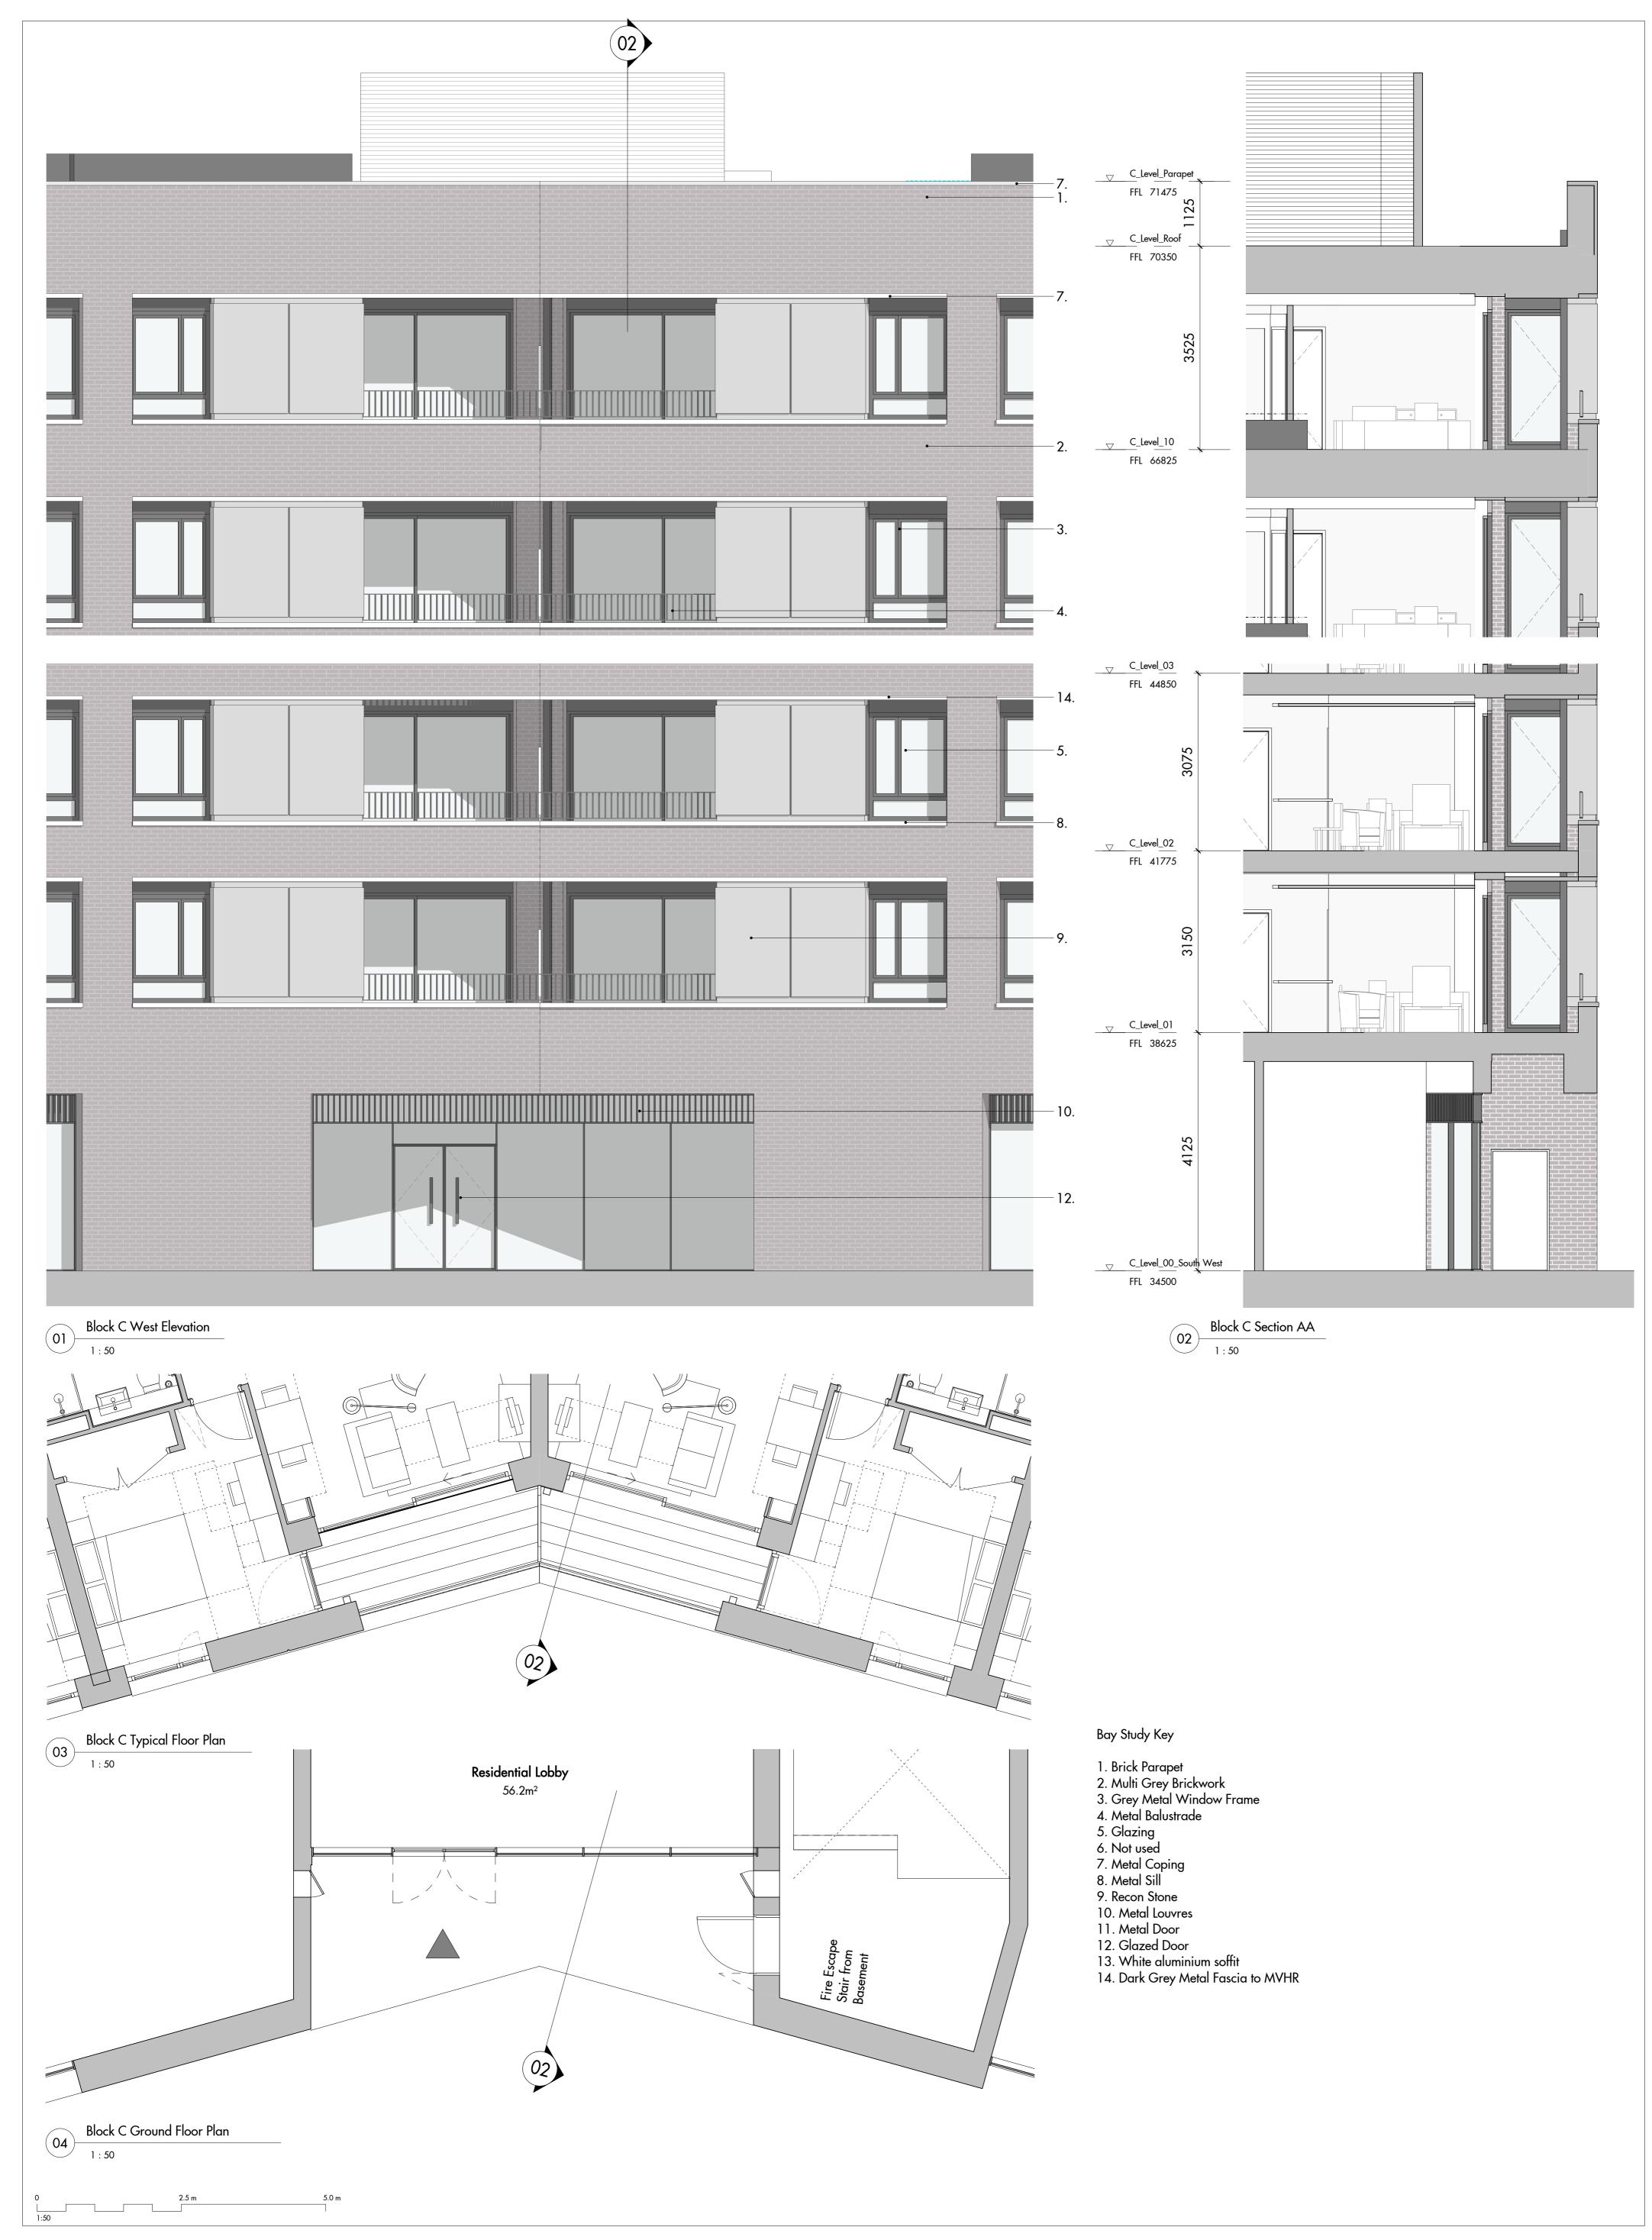

|  |                                                                                                                                                                                                                                                                                    | REV | DATE     | DESCRIPTION                    | CKD  |                                    |                                                   |          |
|--|------------------------------------------------------------------------------------------------------------------------------------------------------------------------------------------------------------------------------------------------------------------------------------|-----|----------|--------------------------------|------|------------------------------------|---------------------------------------------------|----------|
|  | Figured dimensions are in millimetres unless noted otherwise. All dimensions and levels shall be verified on site                                                                                                                                                                  | P1  | 30/06/17 | ISSUED FOR PLANNING            | MCol | Allies and Morrison LLP            | Camden Goods Yard : BLOCK C                       |          |
|  | before proceeding with works. Detailed site survey to be carried out to verify positions and level relationships<br>with site features and ordnance survey. The Architect must be notified of any discrepancy. Boundaries are<br>indicative only and are to be verified by others. | P2  | 03/10/17 | ISSUED FOR PLANNING AMENDMENTS | MCol |                                    |                                                   |          |
|  |                                                                                                                                                                                                                                                                                    | P3  | 07/20    | ISSUED FOR PLANNING            | HH   | 85 Southwark Street                | WEST ELEVATION BAY STUDY 2                        |          |
|  |                                                                                                                                                                                                                                                                                    | P4  | 28/02/25 | ISSUED FOR PLANNING            | HH   | London SE1 OHX                     |                                                   |          |
|  | Allies & Morrison LLP is not responsible for any errors caused by the transmission, translation, software or                                                                                                                                                                       |     |          |                                |      |                                    | BLOCK C BAY STUDIES                               |          |
|  | computer systems. Allies & Morrison LLP is not responsible for nor shall be liable for the consequences of any use made of the drawings or models other than that for which they were produced by Allies & Morrison LLP for the Client.                                            | ·   |          |                                | /    | facsimile 020 7921 0101            | 1005 02 07 102                                    | P4       |
|  |                                                                                                                                                                                                                                                                                    |     |          |                                | '    | email studio@alliesandmorrison.com | email studio@alliesandmorrison.com 1095_03_07_402 |          |
|  | All Intellectual Property Rights reserved                                                                                                                                                                                                                                          |     |          |                                | '    |                                    |                                                   |          |
|  |                                                                                                                                                                                                                                                                                    |     |          |                                |      | A&M JOB No: 1095_08                | SCALE 1 : 50 @A1 1 : 100 @A3                      | Revision |