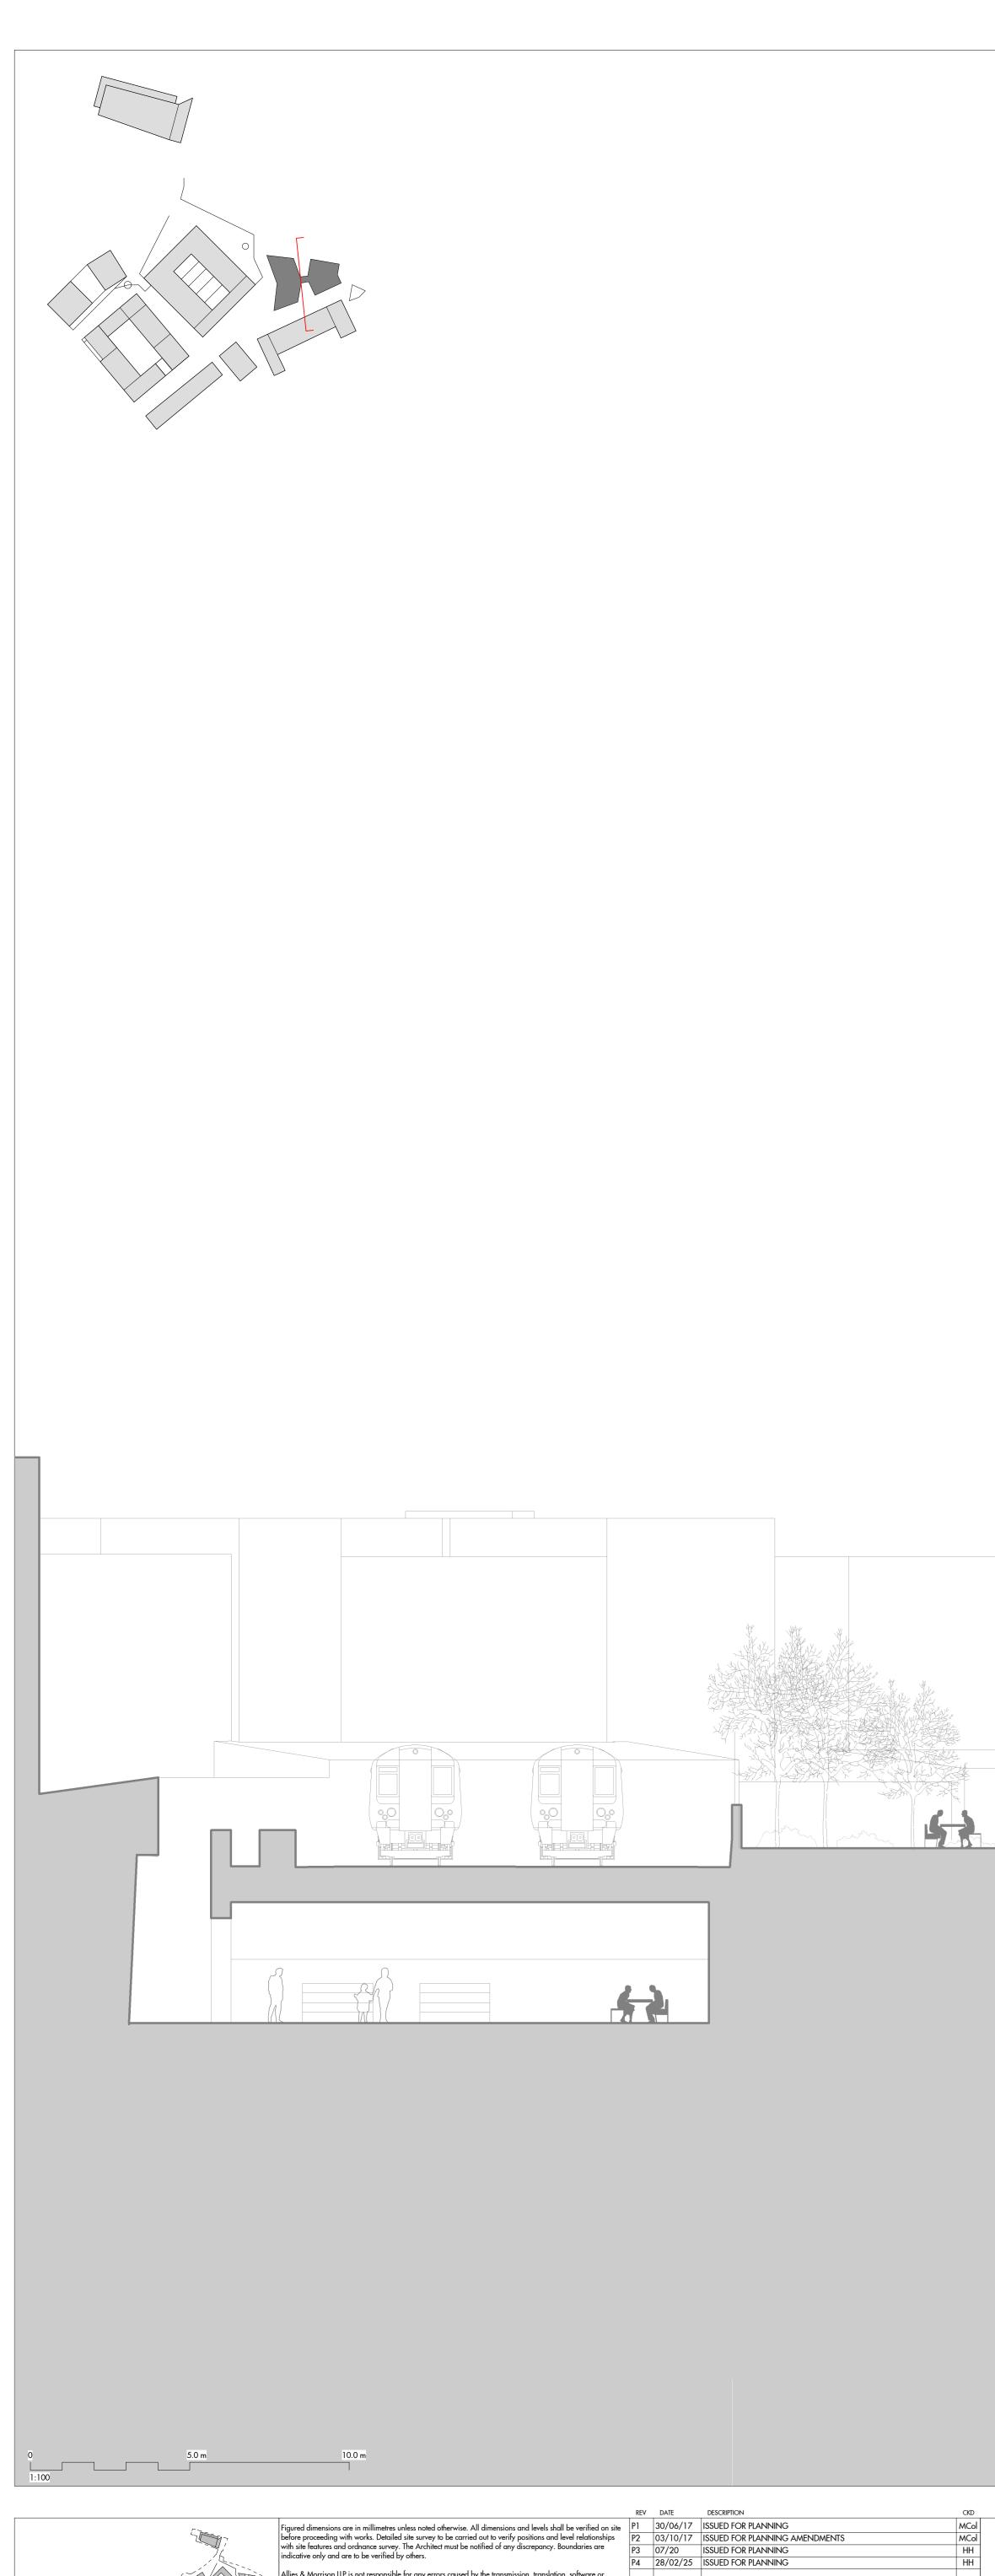

-

CGYC0-AAM-ZZZ-ZZ-M3-AR-00001.rvt

Client.

All Intellectual Property Rights reserved

|   |                               |        | PFL 68425.00 |            |
|---|-------------------------------|--------|--------------|------------|
|   |                               | PFL 67 | 7950.00      | Plant unit |
|   |                               |        |              |            |
|   |                               |        |              |            |
| - | C_Level_10                    |        |              |            |
|   | FFL 66825                     |        |              |            |
|   |                               |        |              |            |
|   |                               |        |              |            |
| - | C_Level_09 FFL 63300          |        |              |            |
|   | 112 03300                     |        |              |            |
|   |                               |        |              |            |
| - | C_Level_08                    |        |              |            |
|   | FFL 60225                     |        |              |            |
|   |                               |        |              |            |
|   | $\bigtriangledown$ C_Level_07 |        |              |            |
| - | FFL 57150                     |        |              |            |
|   |                               |        |              |            |
|   |                               |        |              |            |
| - | C_Level_06<br>FFL 54075       |        |              |            |
|   |                               |        |              |            |
|   |                               |        |              |            |
| - | C_Level_05                    |        |              |            |
|   | FFL 51000                     |        |              |            |
|   |                               |        |              |            |
|   | C_Level_04                    |        |              |            |
|   | FFL 47925                     |        |              |            |
|   |                               |        |              |            |
|   | $\bigtriangledown$ C_Level_03 |        |              |            |
| - | FFL 44850                     |        |              |            |
|   |                               |        |              |            |
|   |                               |        |              |            |
| - | C_Level_02                    |        |              |            |
|   |                               |        |              |            |
|   |                               |        |              |            |
| - |                               |        |              |            |
|   | FFL 38625                     |        |              |            |
|   |                               |        |              |            |
|   | ∠ C_Level_00_South West     ∠ |        | Cycle store  | 9          |
|   | FFL 34500                     |        |              |            |
|   | ✓ C_Level_00 FFL 34000        |        |              |            |
|   |                               |        |              |            |
|   |                               |        |              |            |
|   |                               |        |              |            |
|   |                               |        |              |            |
|   |                               |        |              |            |

HH

\_\_\_\_

\_\_\_\_

\_\_\_\_

85 Southwark Street telephone 020 7921 0100 facsimile 020 7921 0101

Allies and Morrison LLP Camden Goods Yard : BLOCK C BLOCK C\_SECTION CC **BLOCK C SECTIONS** email studio@alliesandmorrison.com 1095\_03\_07\_302 A&M JOB No: 1095\_08 SCALE 1 : 100 @A0 1 : 200 @A2