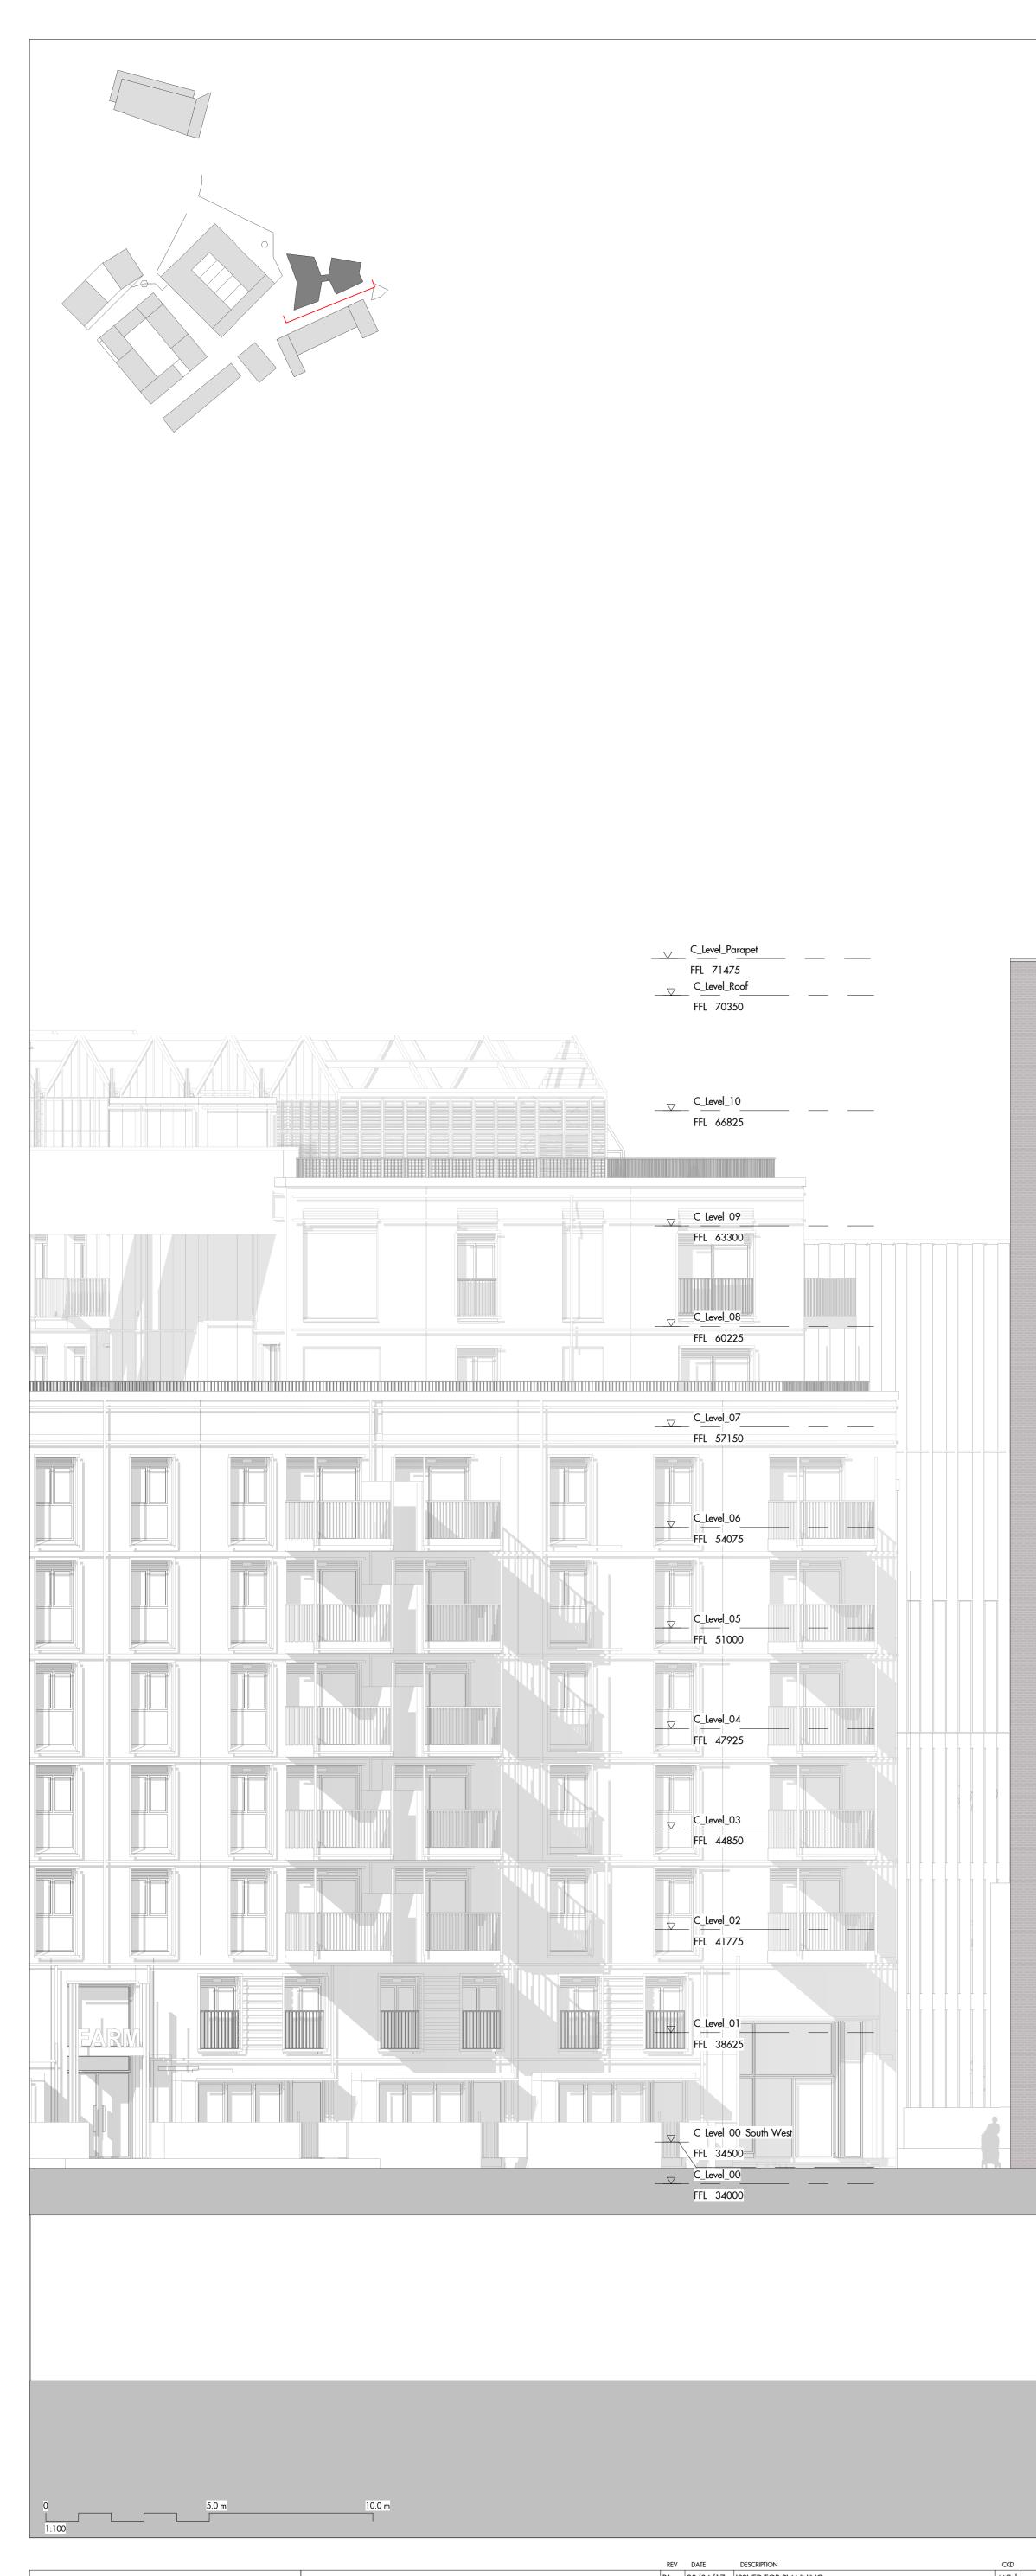

MCol MCol HH 

|   | PFL 71475.00 | PFL 73350.0<br>Plant screen | Lift overrun |  |
|---|--------------|-----------------------------|--------------|--|
|   |              |                             |              |  |
|   |              |                             |              |  |
|   |              |                             |              |  |
|   |              |                             |              |  |
|   |              |                             |              |  |
|   |              |                             |              |  |
|   |              |                             |              |  |
|   |              |                             |              |  |
| 3 |              |                             |              |  |

Plant screen

PFL 67950.00

85 Southwark Street London SE1 OHX telephone 020 7921 0100 facsimile 020 7921 0101 email studio@alliesandmorrison.com A&M JOB No: 1095\_08

SOUTH-EAST ELEVATION **BLOCK C ELEVATIONS** 1095\_03\_07\_202 SCALE 1 : 100 @A0 1 : 200 @A2