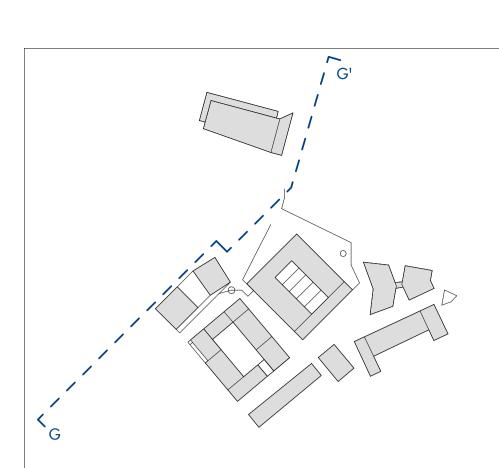

SECTION GG

1:500

Figured dimensions are in millimetres unless noted otherwise. All dimensions and levels shall be verified on site before proceeding with works. Detailed site survey to be carried out to verify positions and level relationships with site features and ordnance survey. The Architect must be notified of any discrepancy. Boundaries are indicative only and are to be verified by others.

85 Southwark Street London SE1 OHX telephone 020 7921 0100 facsimile 020 7921 0101 email studio@alliesandmorrison.com

A&M JOB No: 1095

Allies and Morrison LLP Camden Goods Yard: Master

SECTION GG MASTERPLAN DRAWINGS SECTIONS 1095\_00\_07\_303