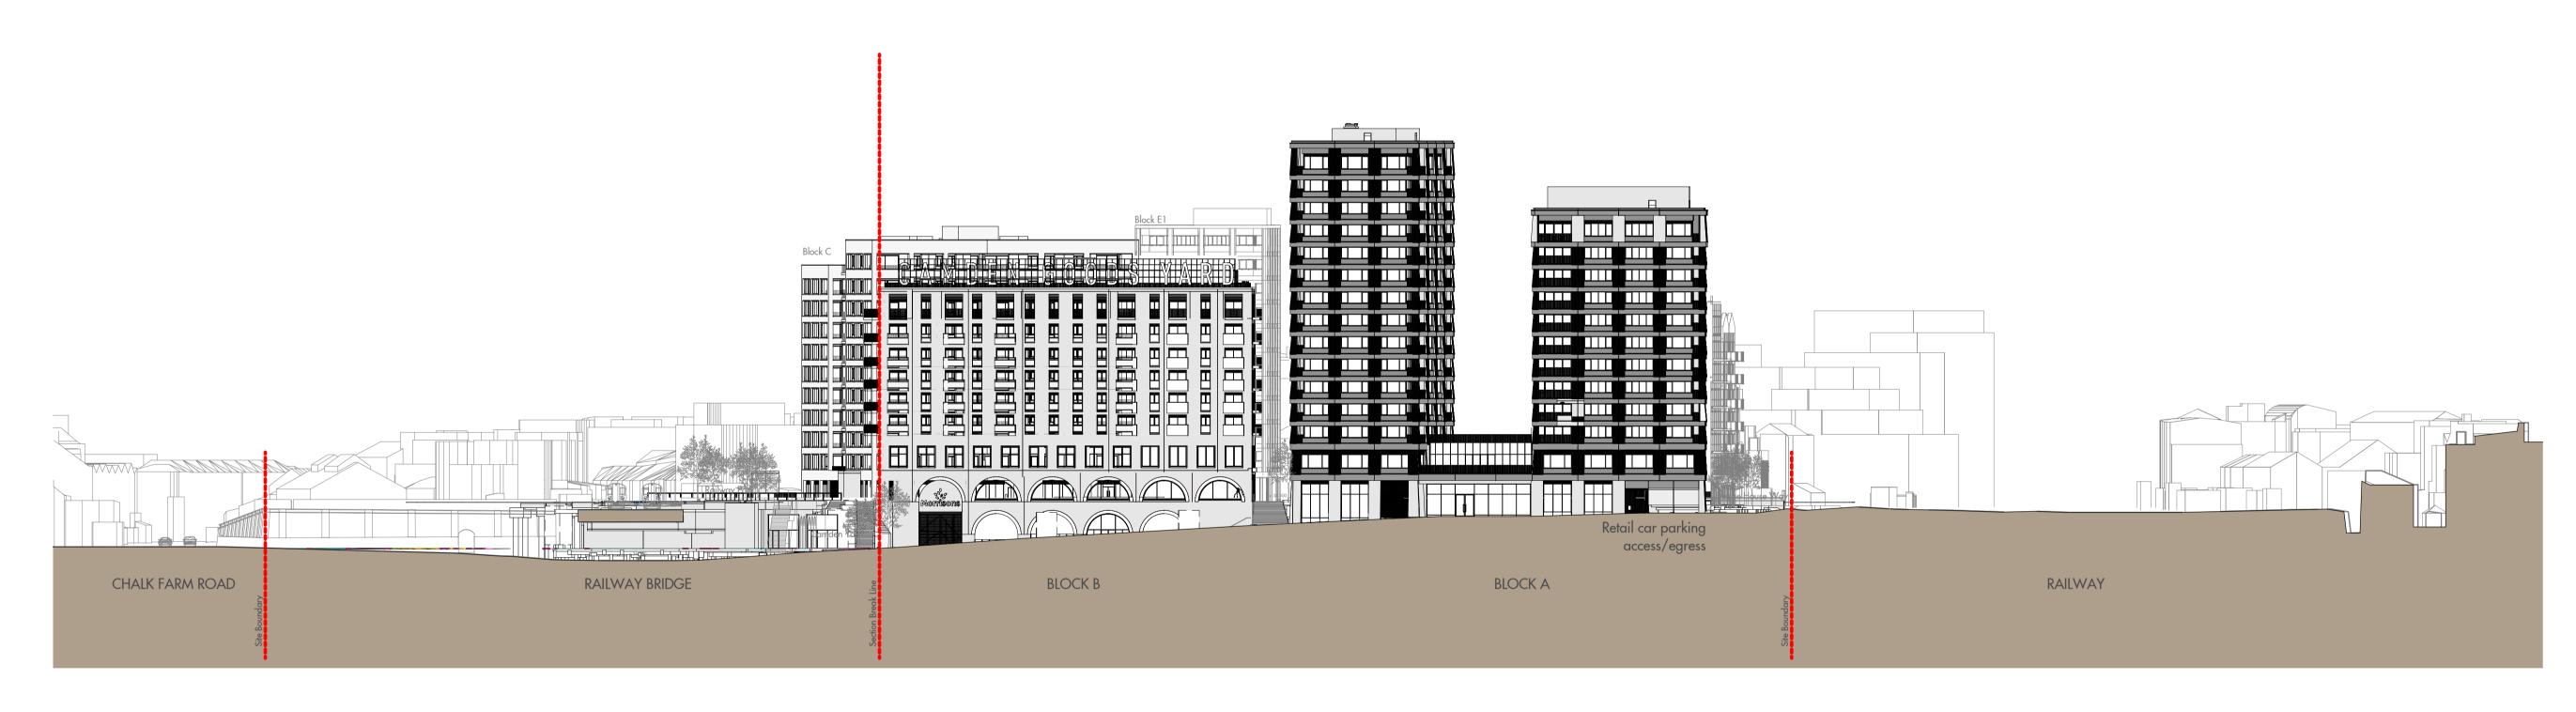

SECTION GG

1:500

Figured dimensions are in millimetres unless noted otherwise. All dimensions and levels shall be verified on site before proceeding with works. Detailed site survey to be carried out to verify positions and level relationships with site features and ordnance survey. The Architect must be notified of any discrepancy. Boundaries are indicative only and are to be verified by others.

85 Southwark Street London SE1 OHX telephone 020 7921 0100 facsimile 020 7921 0101 email studio@alliesandmorrison.com

A&M JOB No: 1095

Allies and Morrison LLP Camden Goods Yard: Master

SECTION GG MASTERPLAN DRAWINGS SECTIONS 1095\_00\_07\_303