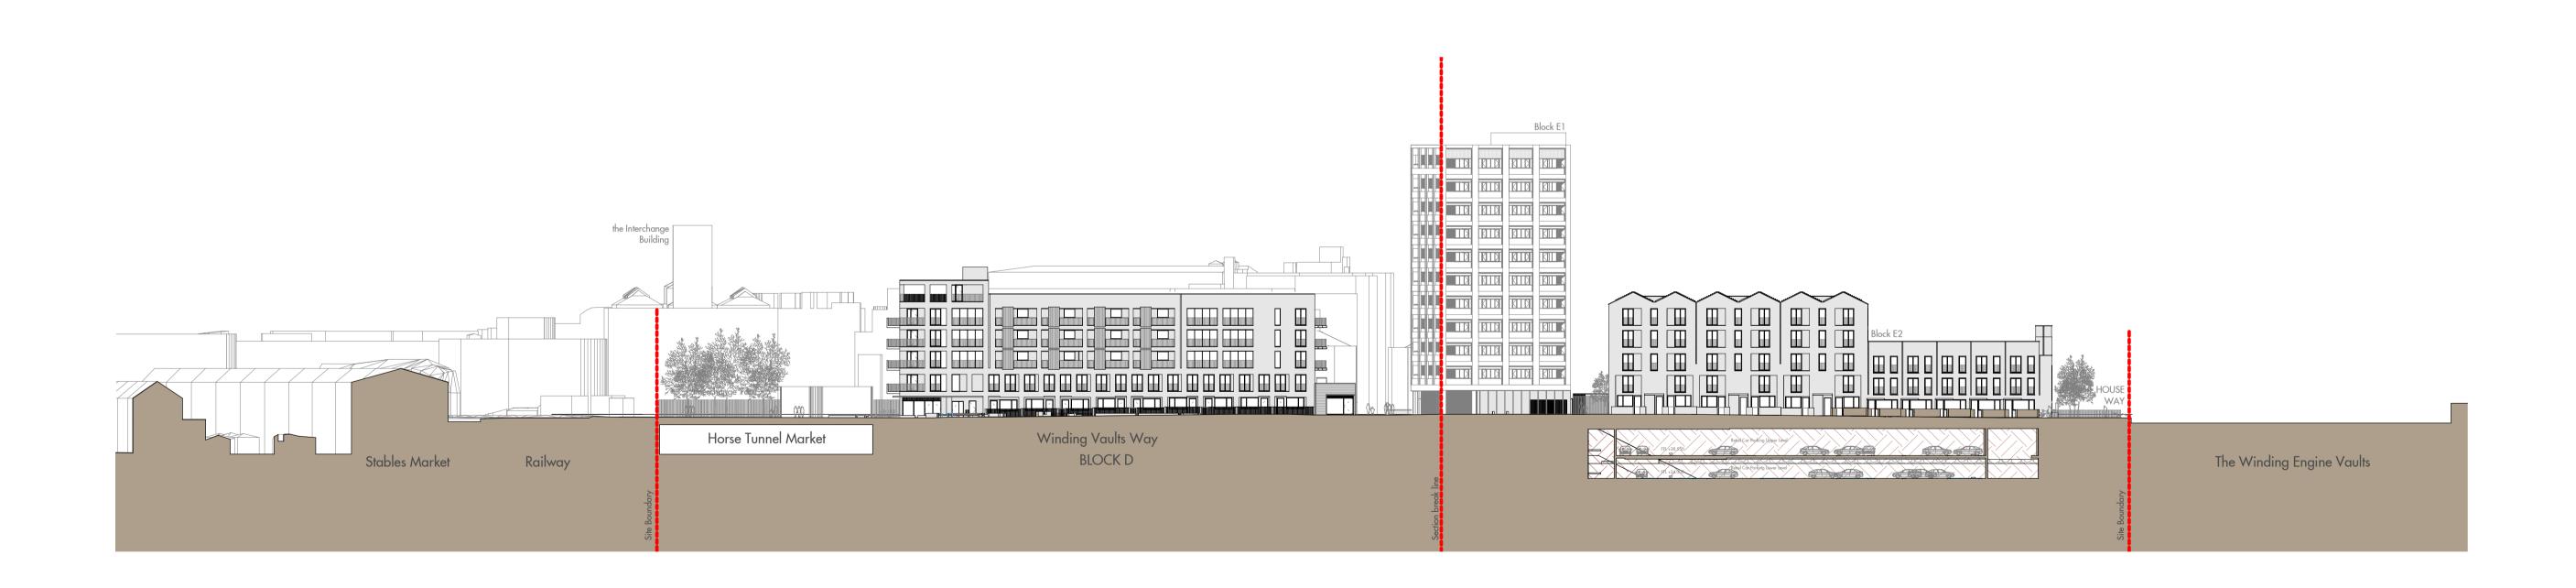

## SECTION FF

1:500

Figured dimensions are in millimetres unless noted otherwise. All dimensions and levels shall be verified on site P1 30/06/17 ISSUED FOR PLANNING before proceeding with works. Detailed site survey to be carried out to verify positions and level relationships with site features and ordnance survey. The Architect must be notified of any discrepancy. Boundaries are indicative only and are to be verified by others.