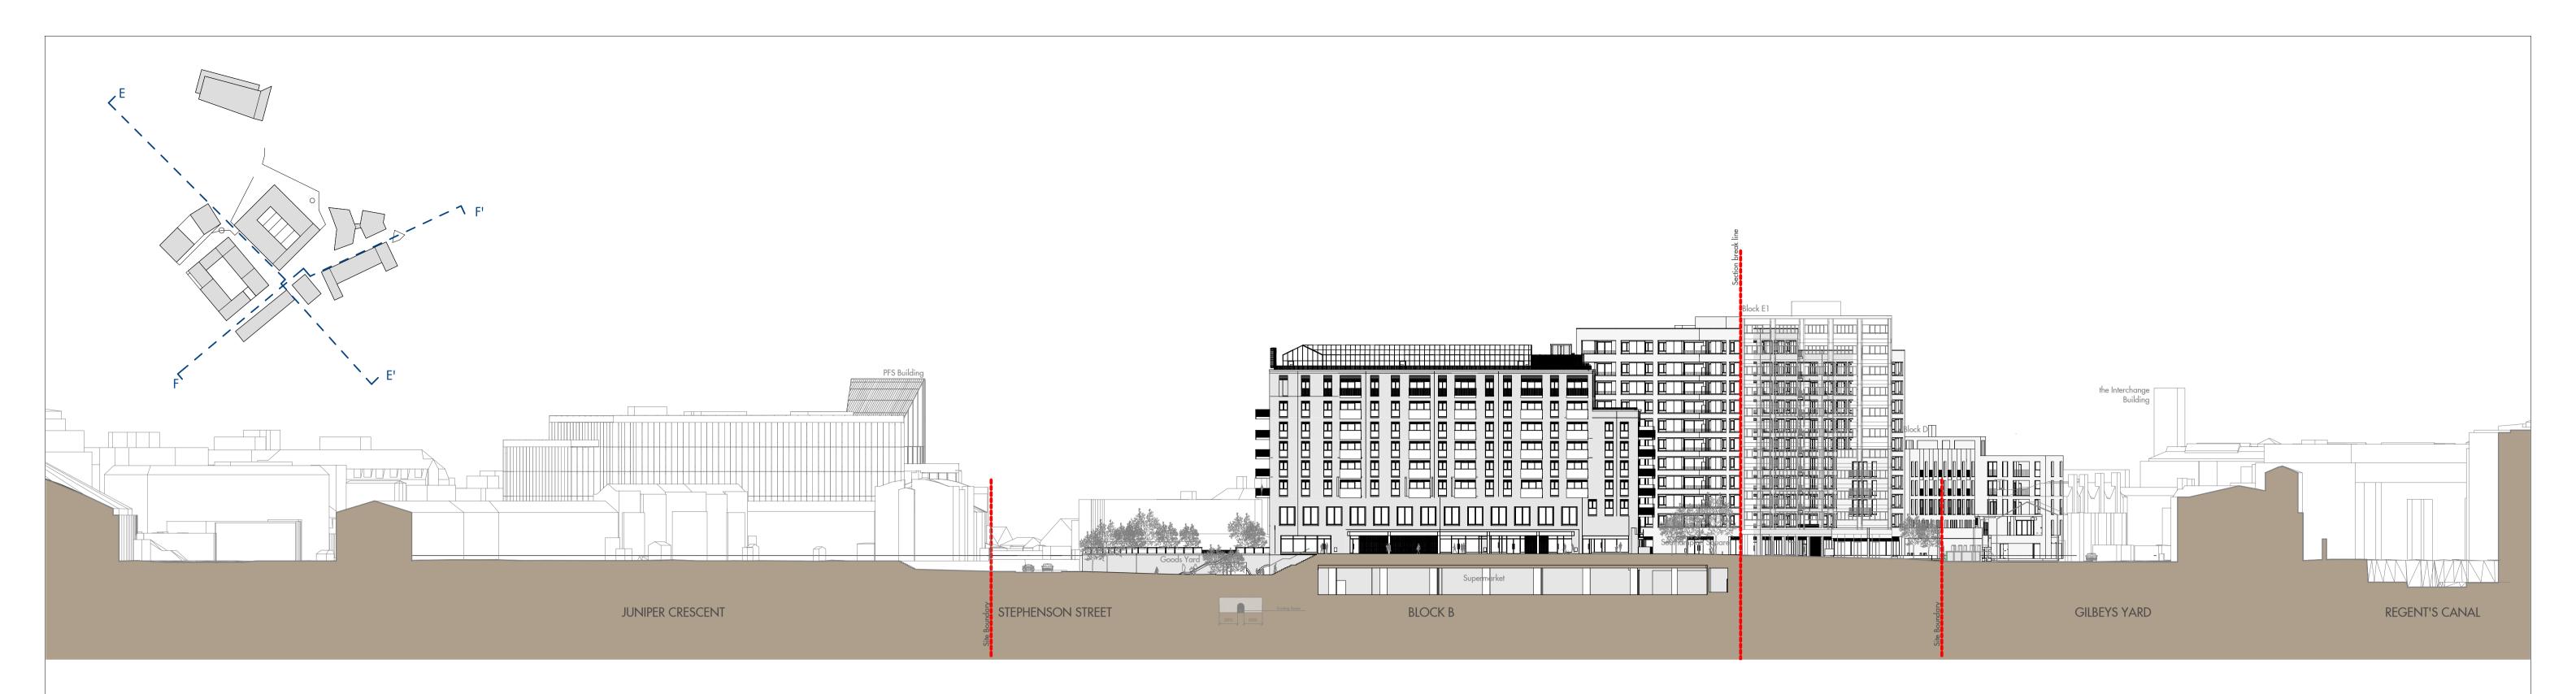

## SECTION EE

1:500



## SECTION FF

1:500



Figured dimensions are in millimetres unless noted otherwise. All dimensions and levels shall be verified on site P1 30/06/17 ISSUED FOR PLANNING before proceeding with works. Detailed site survey to be carried out to verify positions and level relationships with site features and ordnance survey. The Architect must be notified of any discrepancy. Boundaries are indicative only and are to be verified by others.

Allies & Morrison LLP is not responsible for any errors caused by the transmission, translation, software or computer systems. Allies & Morrison LLP is not responsible for nor shall be liable for the consequences of any use made of the drawings or models other than that for which they were produced by Allies & Morrison LLP for the A