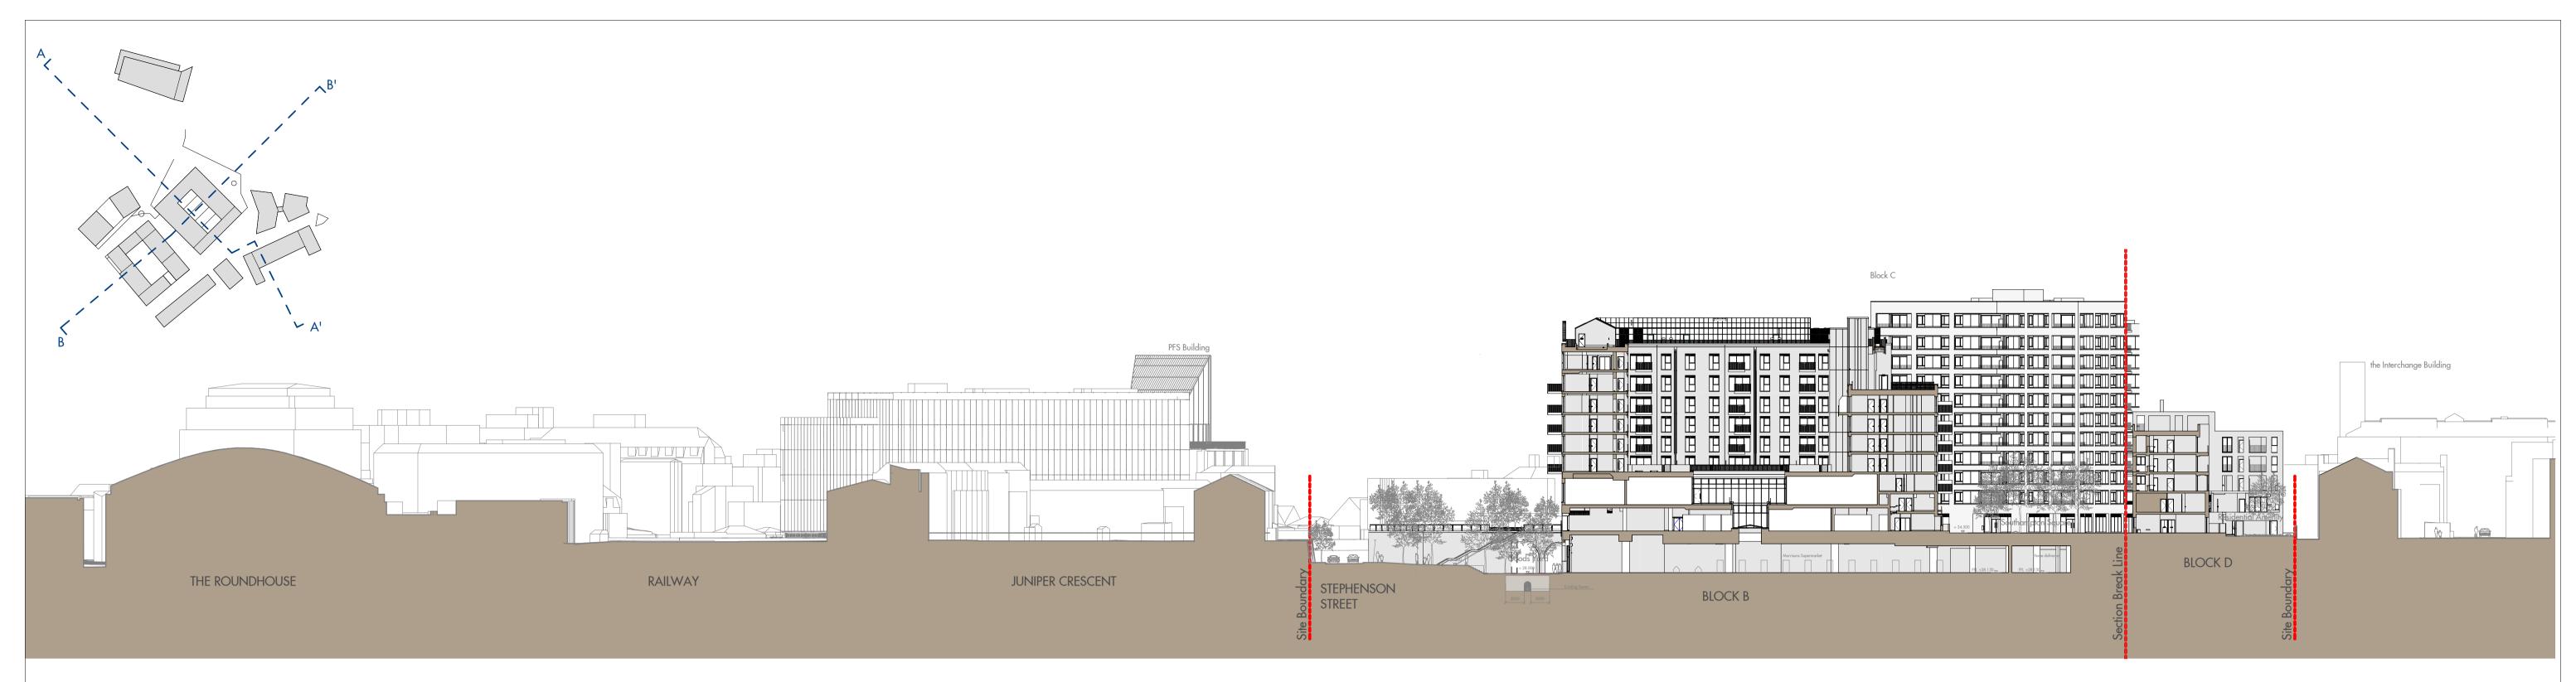

## SECTION AA

1:500



## SECTION BB

1 : 500



Figured dimensions are in millimetres unless noted otherwise. All dimensions and levels shall be verified on site before proceeding with works. Detailed site survey to be carried out to verify positions and level relationships with site features and ordnance survey. The Architect must be notified of any discrepancy. Boundaries are indicative only and are to be verified by others.

Allies & Morrison LLP is not responsible for any errors caused by the transmission, translation, software or computer systems. Allies & Morrison LLP is not responsible for nor shall be liable for the consequences of any use made of the drawings or models other than that for which they were produced by Allies & Morrison LLP for the All Intellectual Property Right