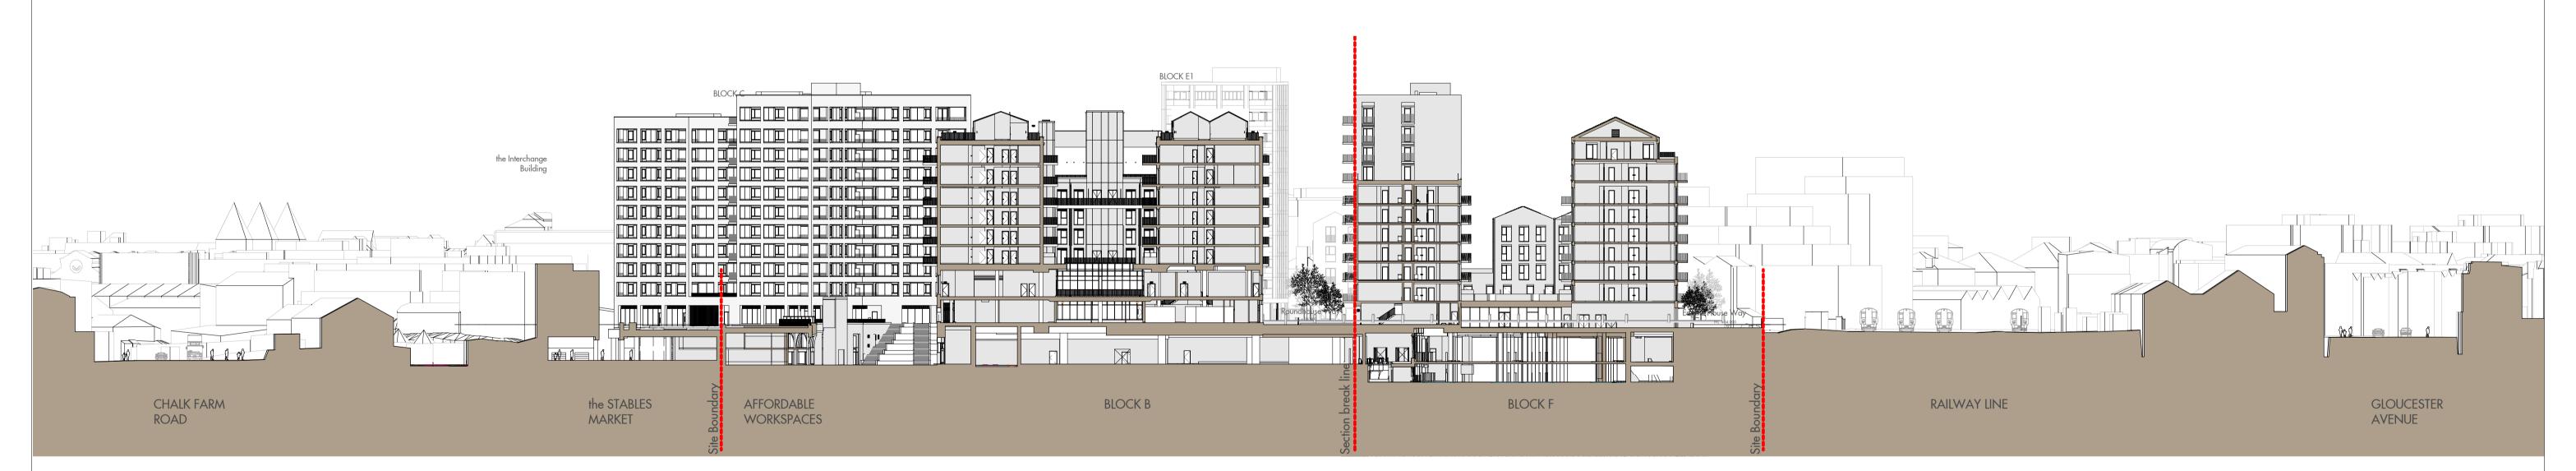

## SECTION BB

1 : 500

Figured dimensions are in millimetres unless noted otherwise. All dimensions and levels shall be verified on site before proceeding with works. Detailed site survey to be carried out to verify positions and level relationships with site features and ordnance survey. The Architect must be notified of any discrepancy. Boundaries are indicative only and are to be verified by others.