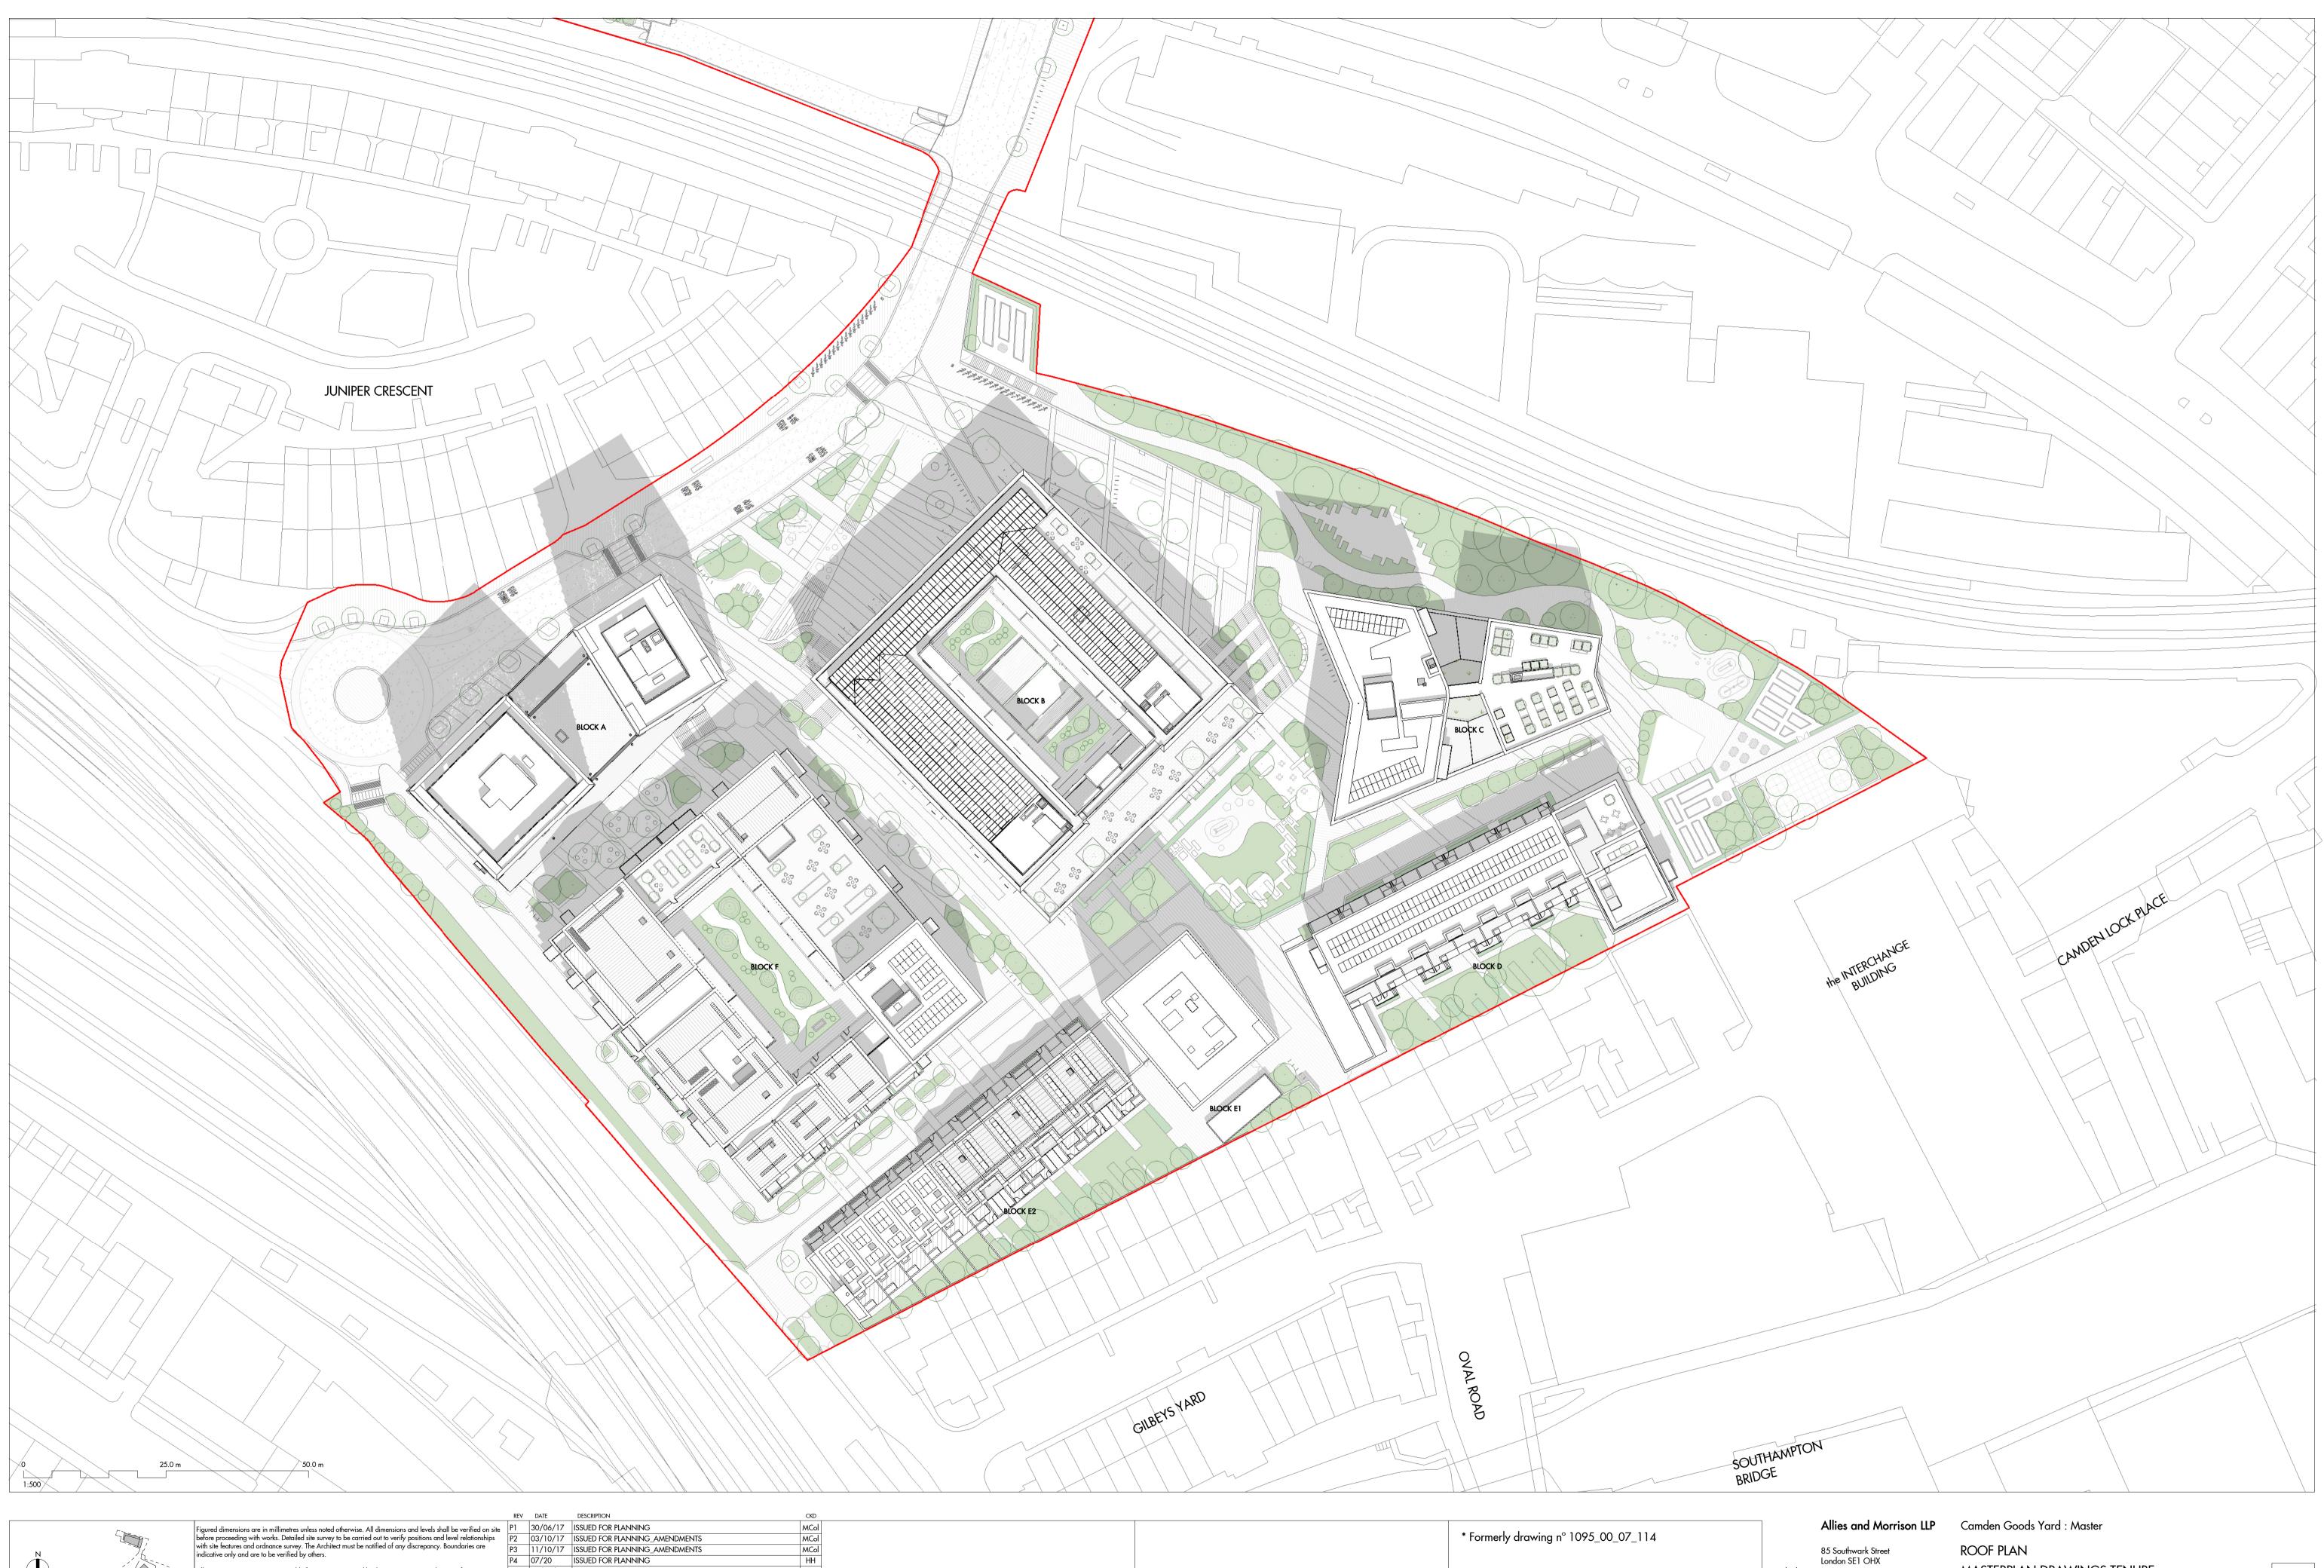

HH

| * Formerly drawing n | 9 1095_00_07_114 |
|----------------------|------------------|
|----------------------|------------------|

ROOF PLAN MASTERPLAN DRAWINGS TENURE 1095\_00\_07\_115 SCALE 1 : 500 @A1 1 : 1000 @A3