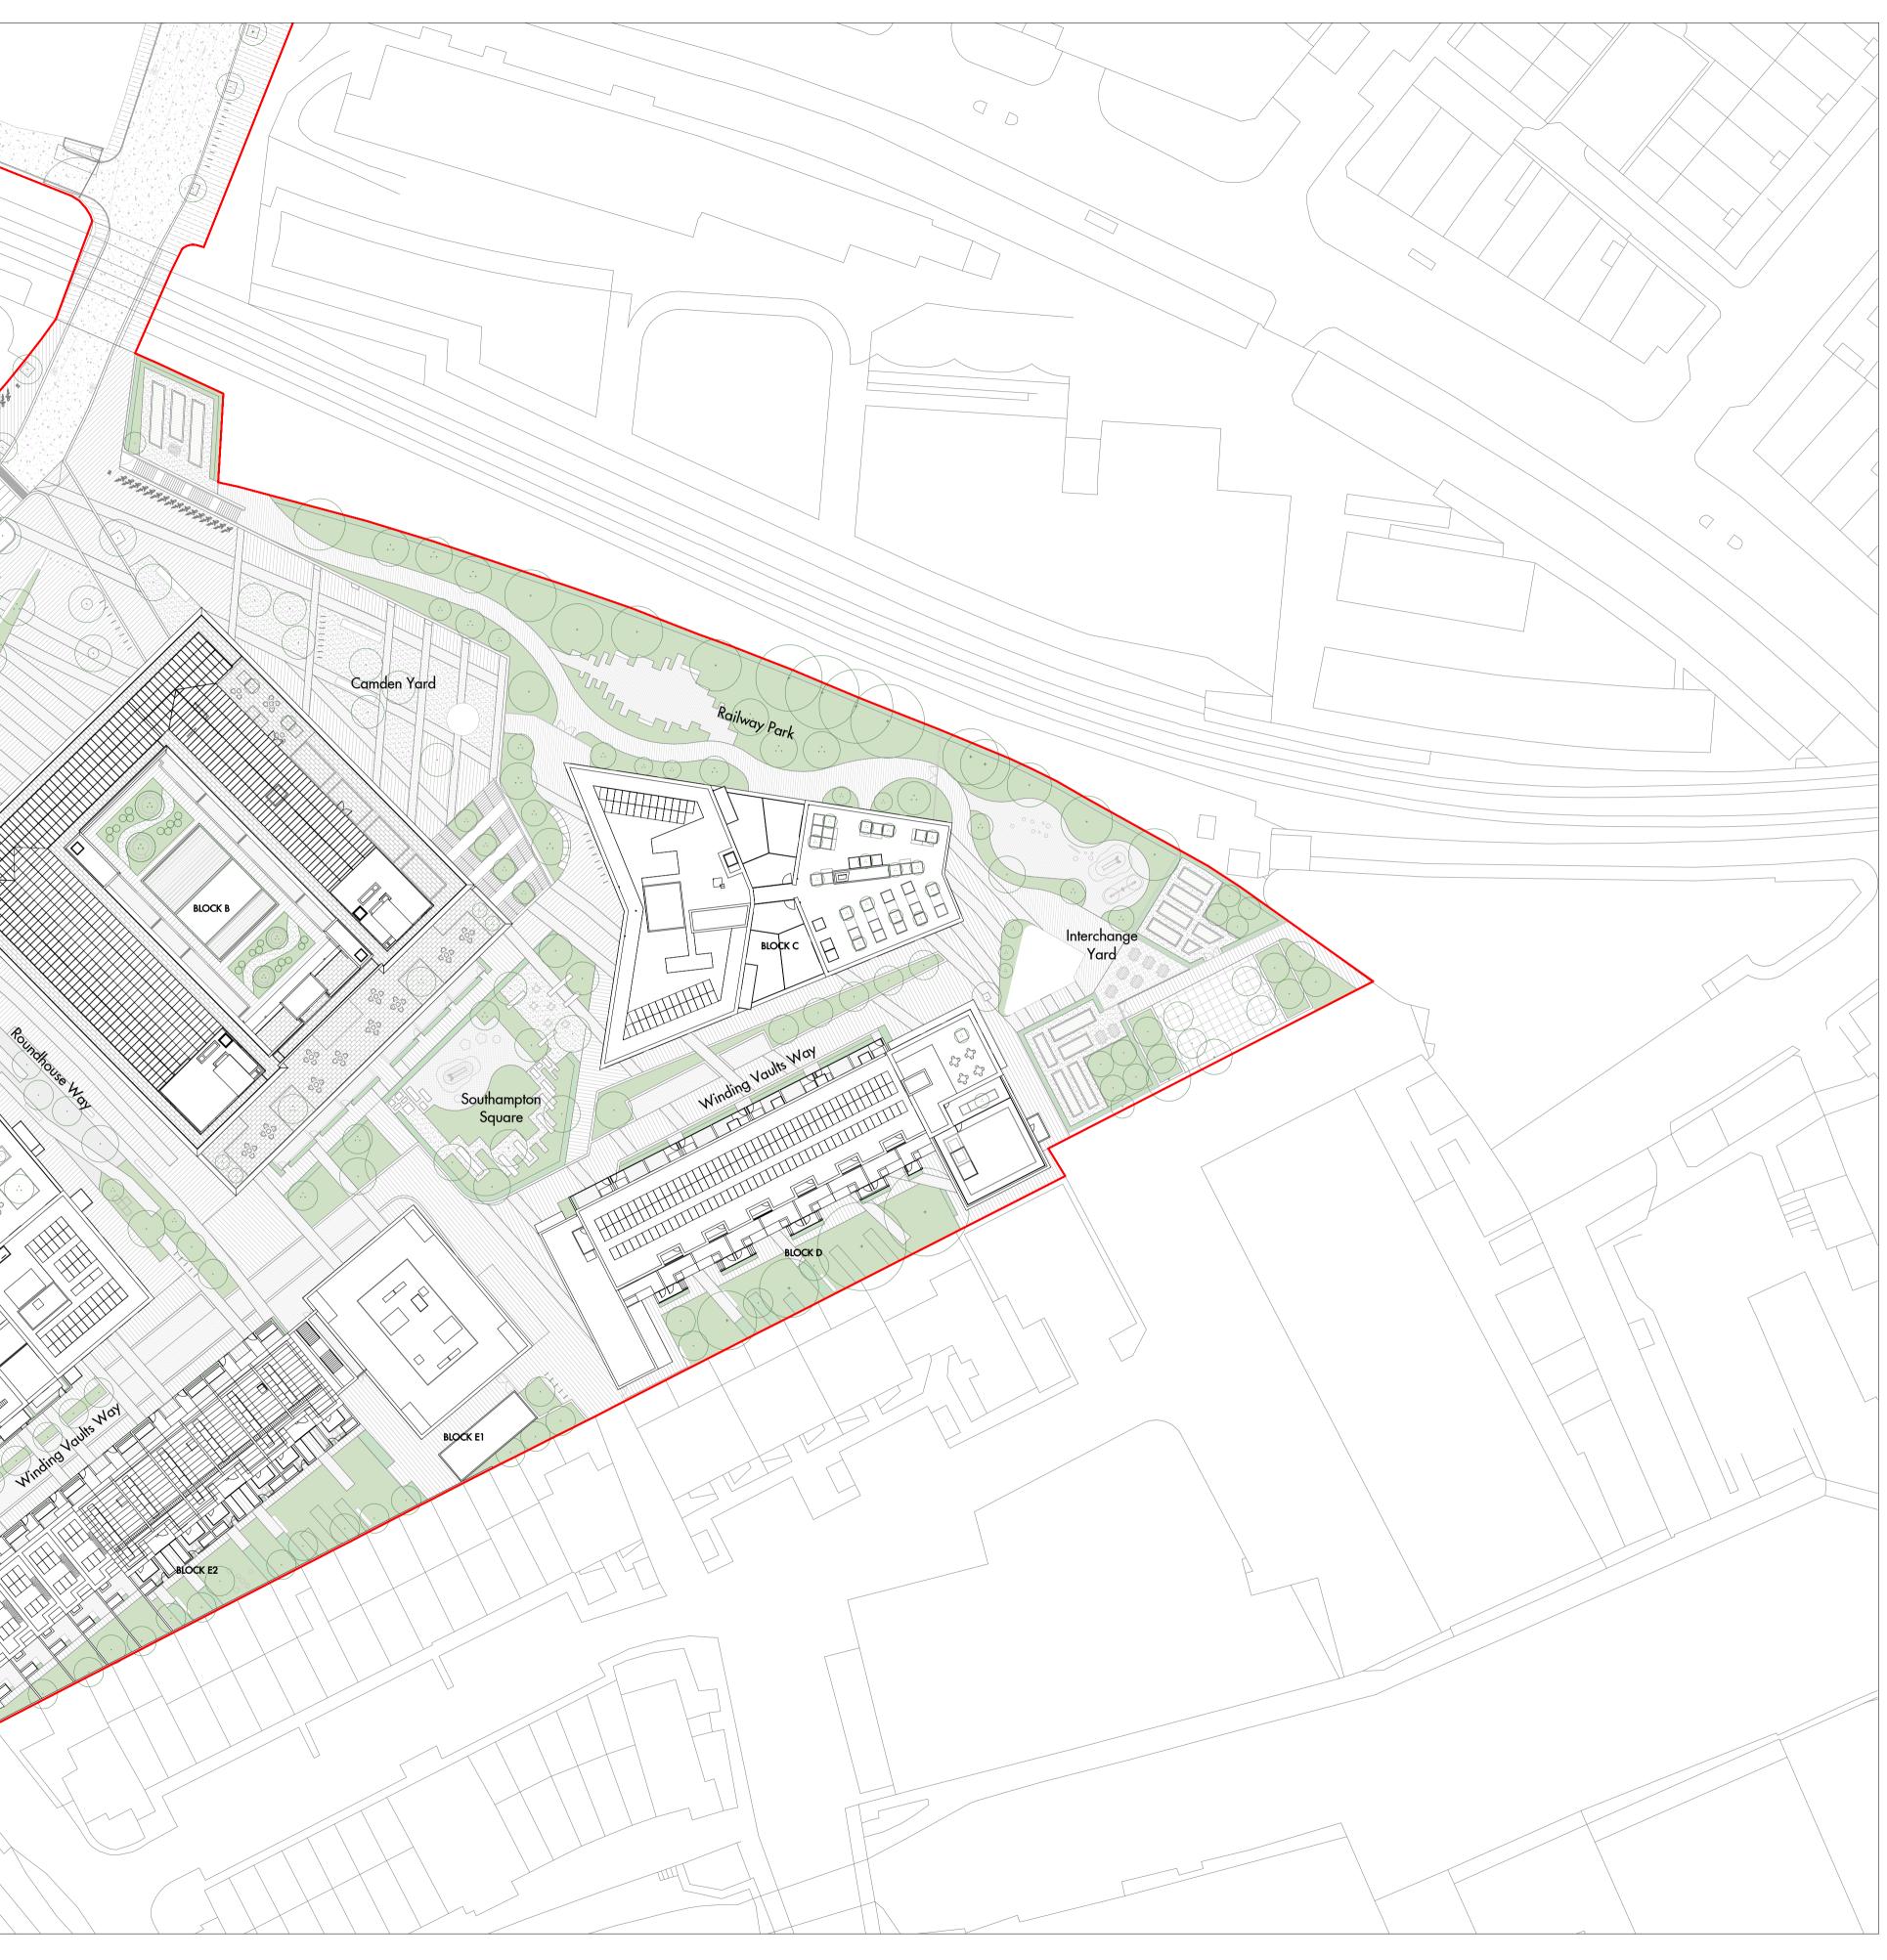

| HH | RESIDENTIAL                                | OTHER USES                                                |
|----|--------------------------------------------|-----------------------------------------------------------|
| MC | Residential                                | Morrison Sales                                            |
| HH | homes Studio 1B1P 1B2P 2B3P 2B4P 3B5P 4B6P | Area PPS kiosk Urban Farm                                 |
|    |                                            | Morrisons<br>Cafe Retail Urban Farm Cafe                  |
|    |                                            | Morrisons<br>Staff Office Urban Farm WCs                  |
|    | Residential<br>Facilities                  | Morrisons back<br>of house Workshops Energy Centre        |
|    | Residential parking                        | Morrisons<br>Parking Aff. workspace Residential Ancillary |
|    |                                            |                                                           |