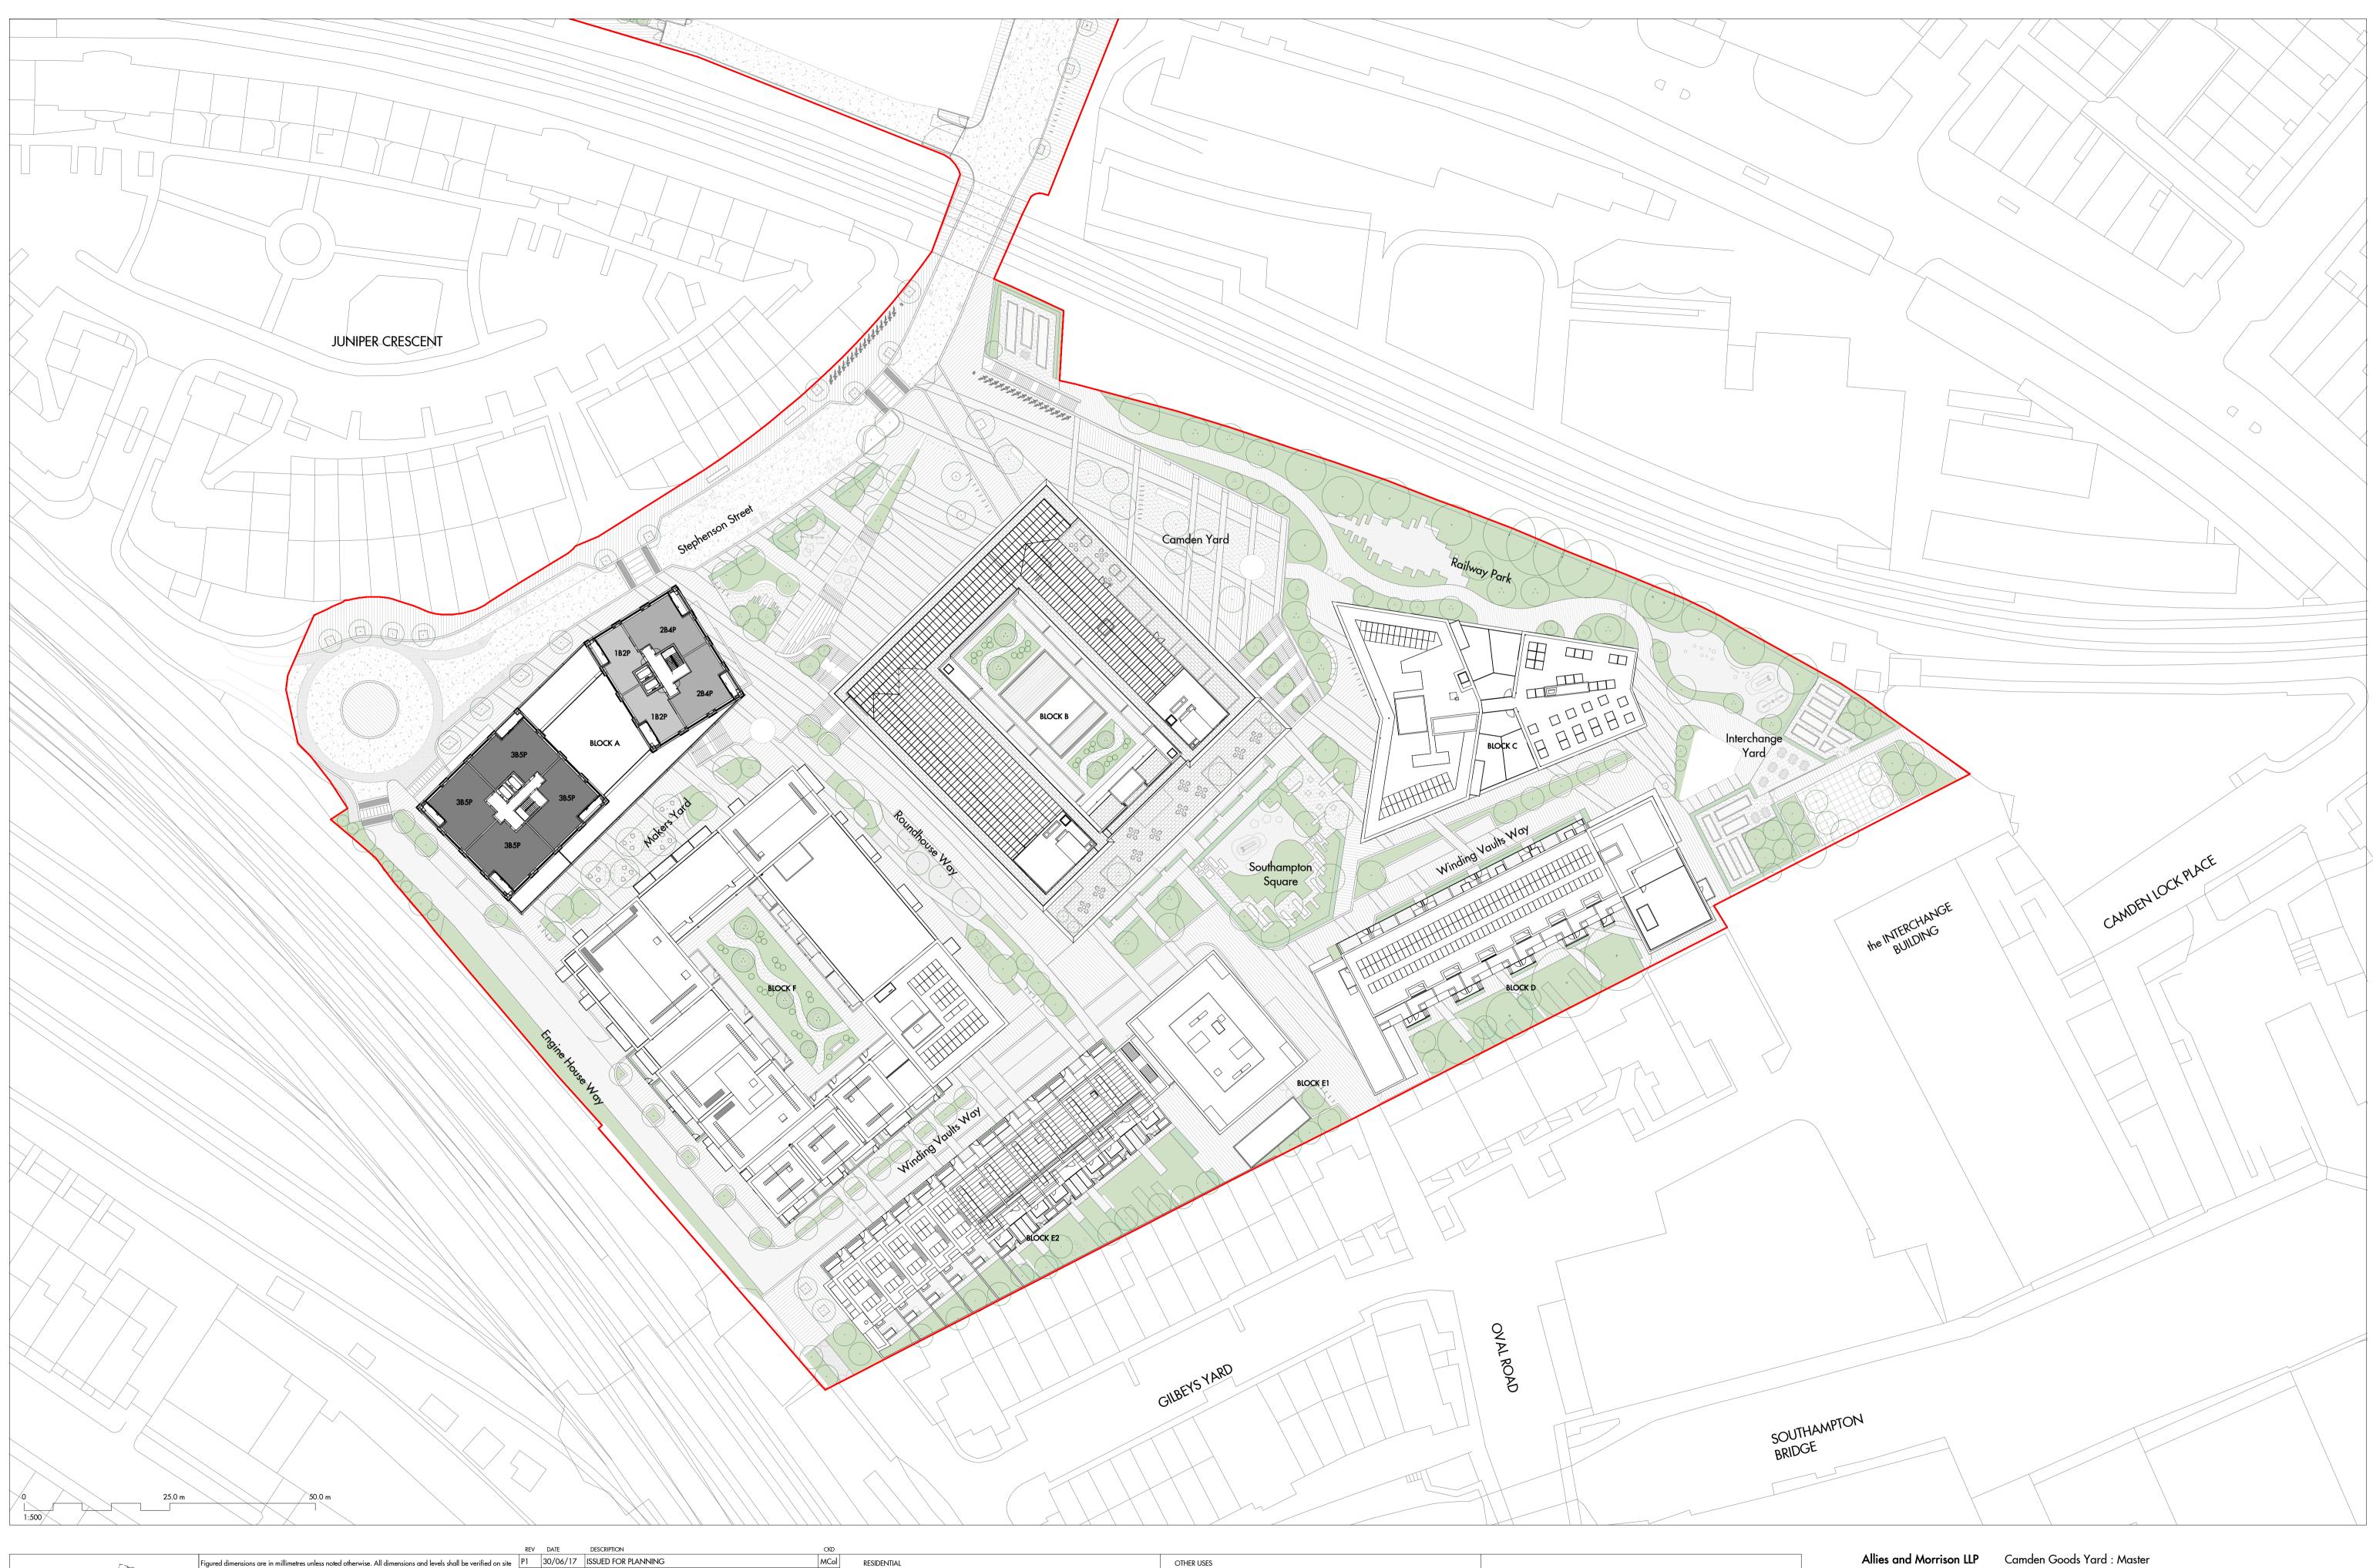

Residential Facilities Residential parking

Residential homes

|                                   | OTHER USES                 |               |                       |  |  |  |  |
|-----------------------------------|----------------------------|---------------|-----------------------|--|--|--|--|
| diq 181P 182P 283P 284P 385P 486P | Morrison Sales<br>Area     | PFS kiosk     | Urban Farm            |  |  |  |  |
|                                   | Morrisons<br>Cafe          | Retail        | Urban Farm Cafe       |  |  |  |  |
|                                   | Morrisons<br>Staff         | Office        | Urban Farm WCs        |  |  |  |  |
|                                   | Morrisons back<br>of house | Workshops     | Energy Centre         |  |  |  |  |
|                                   | Morrisons<br>Parking       | Aff.workspace | Residential Ancillary |  |  |  |  |

85 Southwark Street London SE1 OHX telephone 020 7921 0100 facsimile 020 7921 0101 email studio@alliesandmorrison.com

A&M JOB No: 1095

ELEVENTH FLOOR PLAN MASTERPLAN DRAWINGS TENURE 1095\_00\_07\_111

SCALE 1 : 500 @A1 1 : 1000 @A3